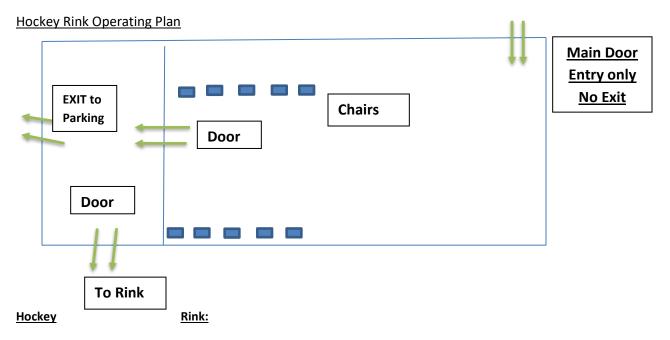

## Stage 3: Excerpt from the COVID Safety Plan for Customer distribution In effect from Aug 4<sup>th</sup> 2020:

- 1. Only Kids 6 years or older are allowed on ice as per current public health guidelines.
- 2. Maximum of 20 participants are allowed on ice and benches including coaches. This may change in future and will be communicated accordingly.
- 3. All Entry will be through front door, All Exit will be through the back door towards the dome.
- 4. All Players / coaches / instructors / participants while in the building will wear Non-Medical Face mask. Face mask can be taken off when on ice but must be worn immediately after the exit from ice.
- 5. Players will be not be allowed in the building unless the instructor / coach/ trainer is on site.
- 6. Instructor / Coach / Trainer will be responsible to provide daily attendance list of the participants, on format as attached.
- 7. One Asst., administrator will be allowed to stay in the building for organising the waivers and forms, this individual will ensure that they are wearing face Masks at all time.
- 8. Players are required to be ready to skate i.e. fully dressed in the gear, with a small bag for the skates and water bottle.
- 9. Change room will be closed, Chairs will be kept in lobby for players/coaches to wear their skates.
- 10. Coaches will ensure that their group do not proceed to the ice till such time a go ahead has been given by the Facility operator.
- 11. All renters will leave within 10 minutes of getting off ice, with coaches / instructors ensuring that they move along all the participants of their groups.
- 12. Separate gender-Neutral Washroom will be open for Soccer and Hockey.
- 13. Washroom in the lobby will be closed and only one stall will be open for emergency use.
- 14. No spectators / Parents will be allowed in the building.
- 15. Instructor / Coach / Trainer will ensure that they follow social distancing guidelines while on ice.