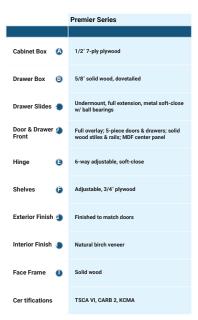

### **Premier Series**

Our Premier Series offers distinctive touches and superb craftsmanship, satisfying either the traditional or modern design palette with a look to fit any lifestyle.

(SW)

### **Premier Series**

(SW)

|                          | Builder Series                                                                              |
|--------------------------|---------------------------------------------------------------------------------------------|
| Cabinet Box (A)          | 1/2" engineered wood sides, plywood back                                                    |
| Drawer Box 3             | 5/8* solid wood, dovetailed                                                                 |
| Drawer Slides            | Undermount, 3/4 extension, non-soft-close (option to upgrade to soft-close, full extension) |
| Door & Drawer 4<br>Front | Partial overlay; 5-piece doors & drawers;<br>HDF stiles & rails; MDF center panel           |
| Hinge (3                 | 6-way adjustable, soft-close                                                                |
| Shelves (5)              | Adjustable, 3/4" engineered wood                                                            |
| Exterior Finish          | Finished to match doors                                                                     |
| Interior Finish          | Natural melamine                                                                            |
| Face Frame ()            | Solid wood                                                                                  |
| Cer tifications          | TSCA VI, CARB 2, KCMA                                                                       |