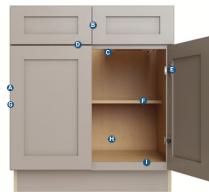

### **Premier Series**

Our Premier Series offers distinctive touches and superb craftsmanship, satisfying either the traditional or modern design palette with a look to fit any lifestyle.

(SW)

### **Premier Series**

(SW)

|                          | Builder Series                                                                              |
|--------------------------|---------------------------------------------------------------------------------------------|
| Cabinet Box (A)          | 1/2" engineered wood sides, plywood back                                                    |
| Drawer Box 3             | 5/8* solid wood, dovetailed                                                                 |
| Drawer Slides            | Undermount, 3/4 extension, non-soft-close (option to upgrade to soft-close, full extension) |
| Door & Drawer 4<br>Front | Partial overlay; 5-piece doors & drawers;<br>HDF stiles & rails; MDF center panel           |
| Hinge (3                 | 6-way adjustable, soft-close                                                                |
| Shelves (5)              | Adjustable, 3/4" engineered wood                                                            |
| Exterior Finish          | Finished to match doors                                                                     |
| Interior Finish          | Natural melamine                                                                            |
| Face Frame ()            | Solid wood                                                                                  |
| Cer tifications          | TSCA VI, CARB 2, KCMA                                                                       |