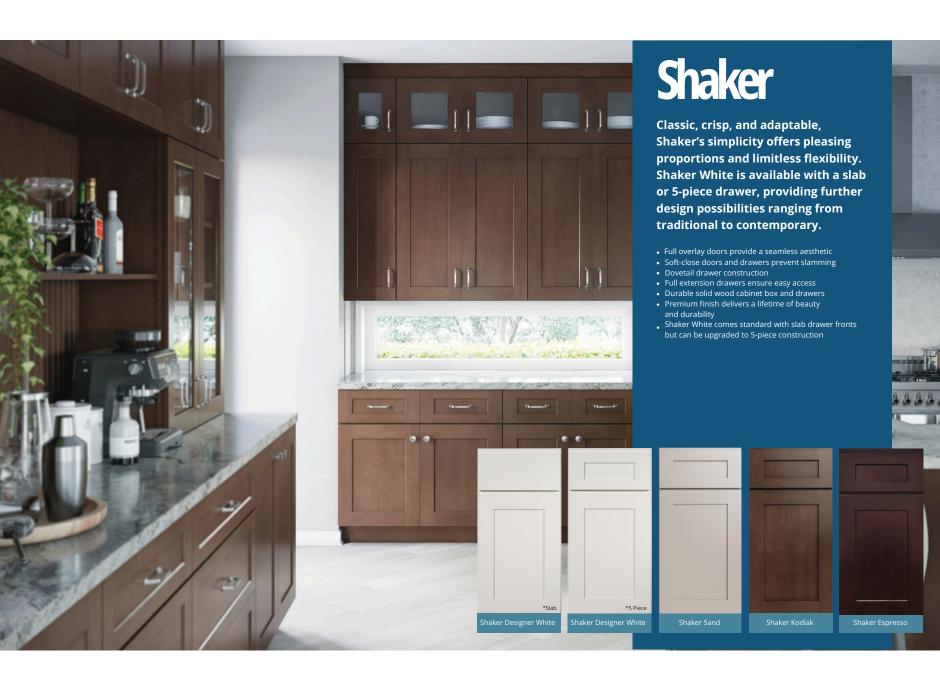

- Full overlay doors provide a seamless aesthetic
- Soft-close doors and drawers prevent slamming
- Dovetail drawer construction
- Full extension drawers ensure easy access
- Durable solid wood cabinet box and drawers
- Premium finish delivers a lifetime of beauty and durability