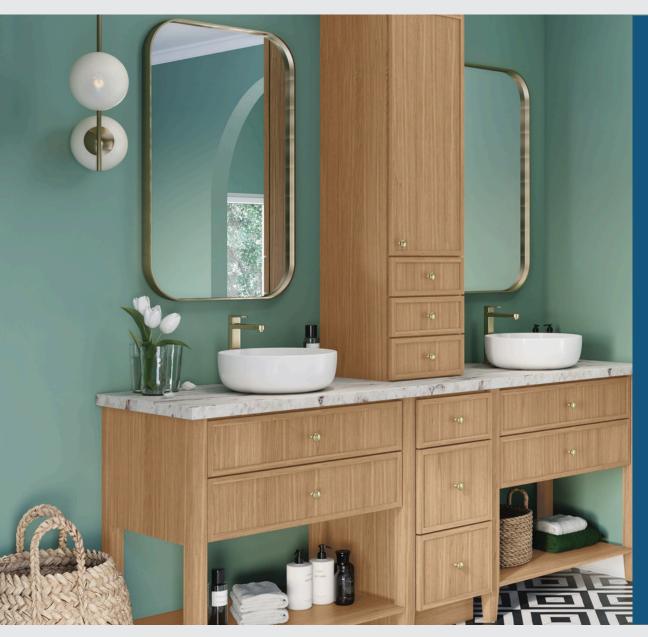

## Oslo

Modern, minimal, and elegant, Oslo's slim profile is ideal for contemporary design. Available in stained rift white oak and bright white, the finishes can be used together to create a two-toned design or stand alone for a dramatic look.