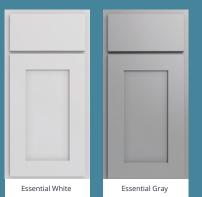

### **Builder Series**

SSENTIAL ESSENTIAL WHITE GRAY (EW) (EG)

### **Essential**

Essential line offers a timeless design at an affordable price. This door comes in two popular colors that can be used together to create a dynamic space.

- a plywood back, and a solid wood face frame
  Broad selection of SKUs and moldings provide
- Broad selection of SKUS and moldings provide functionality as well as unique touches
   Soft-close doors are standard and drawers can be upgraded to premium construction with soft-close
   Premium finish delivers a lifetime of beauty