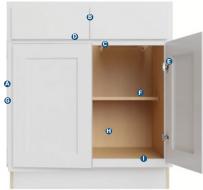

### **Premier Series**

(SW)

|                          | Builder Series                                                                              |
|--------------------------|---------------------------------------------------------------------------------------------|
| Cabinet Box (A)          | 1/2" engineered wood sides, plywood back                                                    |
| Drawer Box 3             | 5/8* solid wood, dovetailed                                                                 |
| Drawer Slides            | Undermount, 3/4 extension, non-soft-close (option to upgrade to soft-close, full extension) |
| Door & Drawer 4<br>Front | Partial overlay; 5-piece doors & drawers;<br>HDF stiles & rails; MDF center panel           |
| Hinge (3                 | 6-way adjustable, soft-close                                                                |
| Shelves (5)              | Adjustable, 3/4" engineered wood                                                            |
| Exterior Finish          | Finished to match doors                                                                     |
| Interior Finish          | Natural melamine                                                                            |
| Face Frame ()            | Solid wood                                                                                  |
| Cer tifications          | TSCA VI, CARB 2, KCMA                                                                       |