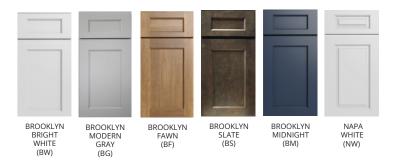

# Napa

Napa White offers dimension and elegance. The bright white finish and raised center panel provide a charming and traditional feel that is perfect for any home.

- Full overlay doors provide a seamless aesthetic
- Soft-close doors and drawers prevent slamming
- Dovetail drawer construction
- Full extension drawers ensure easy access
- Solid wood cabinet box and drawers provide exceptional durability
- Premium finish delivers a lifetime of beauty and durability