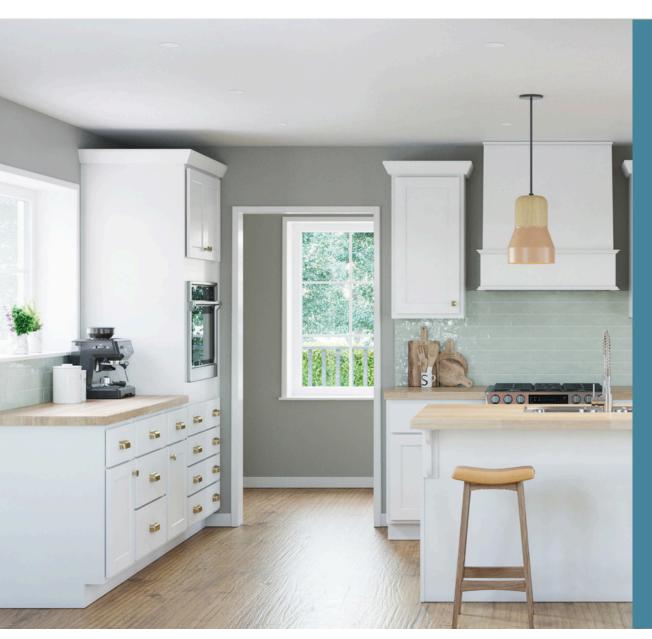

### **Premier Series**

Our Premier Series offers distinctive touches and superb craftsmanship, satisfying either the traditional or modern design palette with a look to fit any lifestyle.

(SW)

### **Premier Series**

(SW)

|                          | Builder Series                                                                              |
|--------------------------|---------------------------------------------------------------------------------------------|
| Cabinet Box (A)          | 1/2" engineered wood sides, plywood back                                                    |
| Drawer Box 3             | 5/8* solid wood, dovetailed                                                                 |
| Drawer Slides            | Undermount, 3/4 extension, non-soft-close (option to upgrade to soft-close, full extension) |
| Door & Drawer 4<br>Front | Partial overlay; 5-piece doors & drawers;<br>HDF stiles & rails; MDF center panel           |
| Hinge (3                 | 6-way adjustable, soft-close                                                                |
| Shelves (5)              | Adjustable, 3/4" engineered wood                                                            |
| Exterior Finish          | Finished to match doors                                                                     |
| Interior Finish          | Natural melamine                                                                            |
| Face Frame ()            | Solid wood                                                                                  |
| Cer tifications          | TSCA VI, CARB 2, KCMA                                                                       |