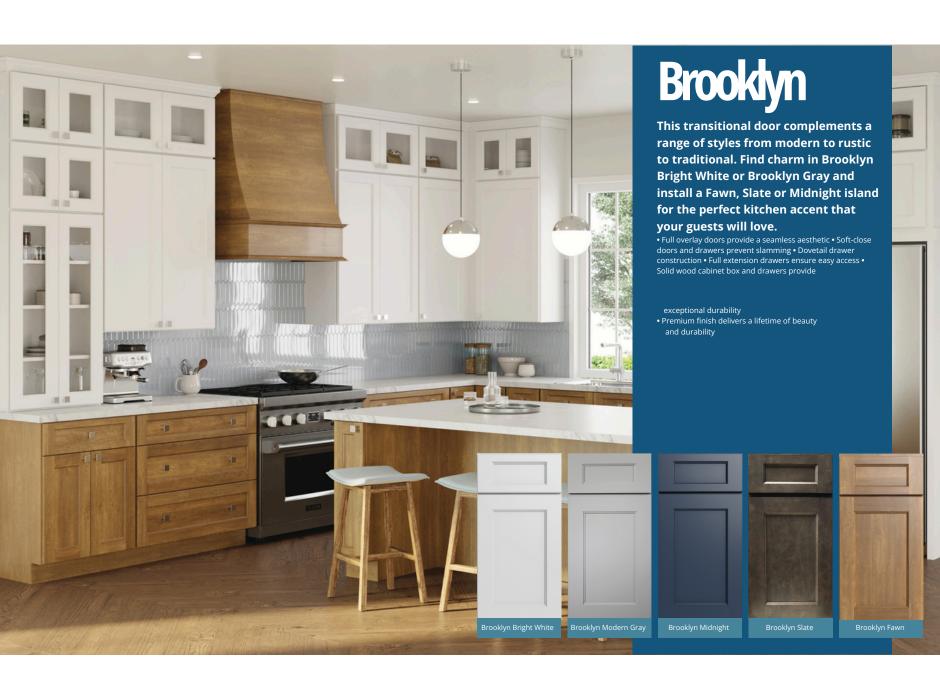

- Full overlay doors provide a seamless aesthetic
- Soft-close doors and drawers prevent slamming
- Dovetail drawer construction
- Full extension drawers ensure easy access
- Durable solid wood cabinet box and drawers
- Premium finish delivers a lifetime of beauty and durability