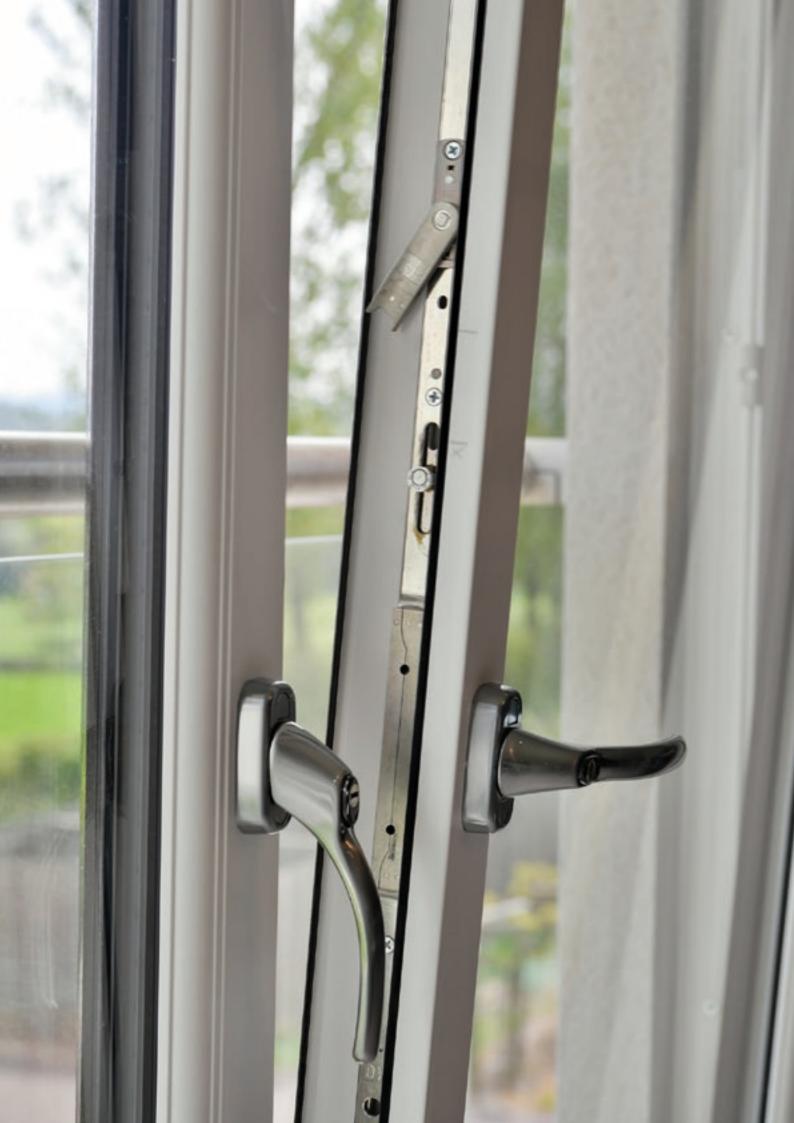

#### **Enhanced security**

REHAU windows and doors are tested to the highest security standards giving you an added level of security to your home and family.

### Hardware

Choosing REHAU windows and doors will help towards keeping your home safe and secure. All REHAU windows and doors are compatible with the latest high security locking mechanisms. They can also be fitted with extra safety features if required, such as window restrictors to prevent the window from fully opening.

Your REHAU Installer is the expert to discuss the best hardware option for your needs. They will be able to show you the range of handle styles and colours to ensure the perfect finish to your windows and doors.