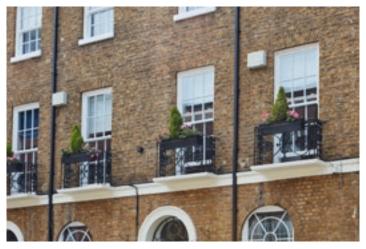

### Let in the light with bay and bow windows

Create a wonderful sense of space and light with REHAU bay & bow windows.

Bay and bow windows are an elegant and attractive external feature in your home, whilst internally they create a wonderful sense of space and light. Whether you frame a beautiful view or simply flood your room with sunlight, a bay or bow window will enhance your home.

Space and light

Strength and performance

Customise your look

Bay and bow window styles and shapes