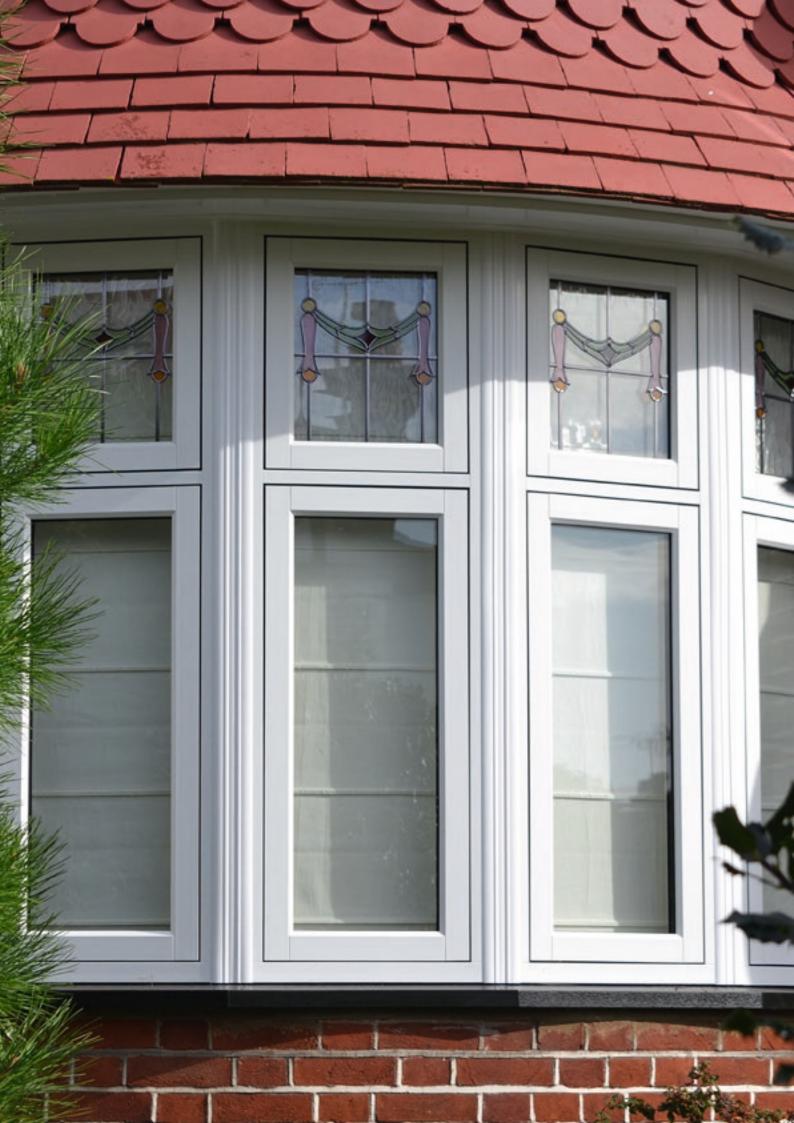

### Let in the light with bay and bow windows

Create a wonderful sense of space and light with REHAU bay & bow windows.

Bay and bow windows are an elegant and attractive external feature in your home, whilst internally they create a wonderful sense of space and light. Whether you frame a beautiful view or simply flood your room with sunlight, a bay or bow window will enhance your home.

Space and light

Strength and performance

Customise your look

Bay and bow window styles and shapes