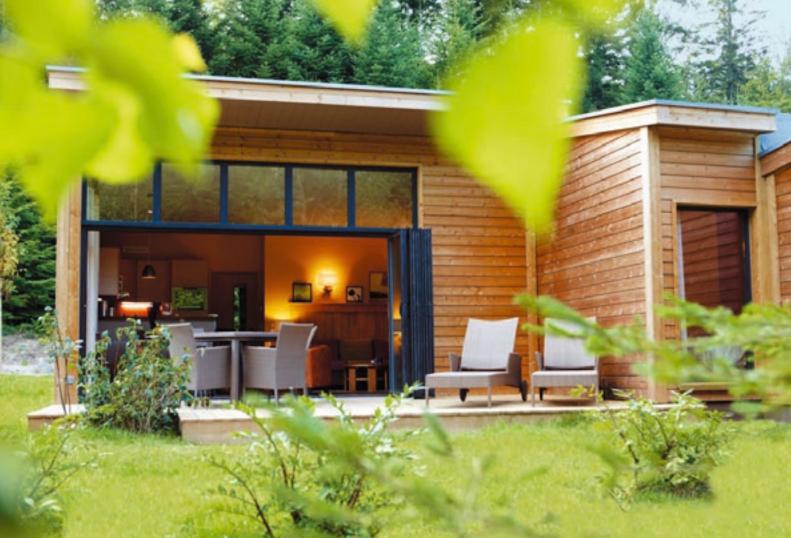

### Open up your home with the AGILA multi-fold door and bring the outside in.

As a popular alternative to more traditional french doors and sliding patio doors, multi-fold doors can create an open plan feel for any type of building. The multi-facet panes fold back into a concertina style, allowing a wide opening offering unrestricted access.

The REHAU multi-fold door is a sophisticated door system which meets the demands of almost any property, enabling you to choose the number of panes to suit your needs. Dependent upon the size of the opening you can have up to a maximum number of 7 panes, covering a span of almost 5.5 metres and with the option of the master door being located on the right or left side, you have complete flexibility.

#### AGILA multi-fold doors

An increasingly popular alternative to more traditional french doors and patio doors, the REHAU multi-fold door system can offer so much more - improving open plan living and bringing a modern contemporary feel to almost any home.