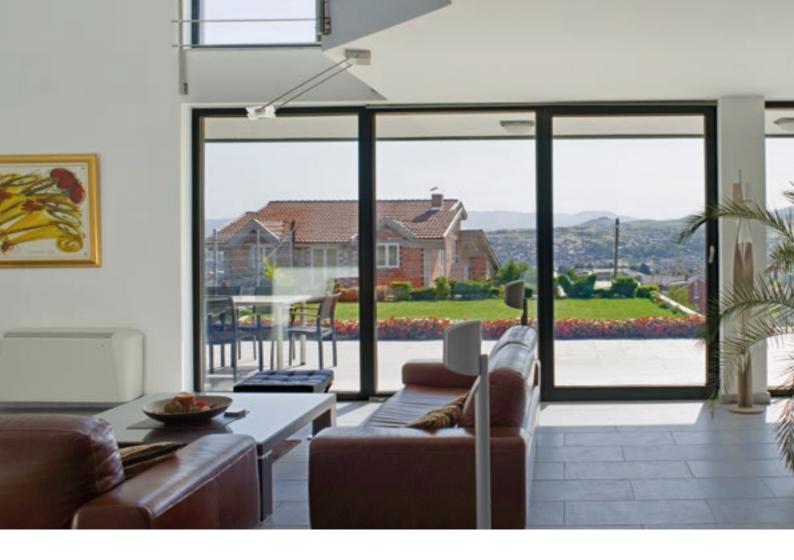

### Perfect for modern living

AGILA sliding doors are perfect for modern living, combining superior design and engineering to bring outstanding versatility and create a feeling of openness in any home.

REHAU sliding doors offer slim sightlines with maximum glass area, thereby adding light and freedom. It is the perfect choice for conservatories, balconies, porches or extensions as well as offering all the benefits of modern uPVC including noise reduction, low maintenance, safety, security and energy efficiency.

Space and light

3-star diamond approved lock

Enhanced 12-point locking mechanism

ERA security lifetime guarantee

### AGILA sliding door styles and shapes

**AGILA sliding doors** REHAU sliding doors are available in a wide range of options with a choice of two, three or four panes. The 3 star sold secure diamond approved security lock cylinder comes as standard with the option of the enhanced 12 point locking mechanism and the ERA total security lifetime guarantee.