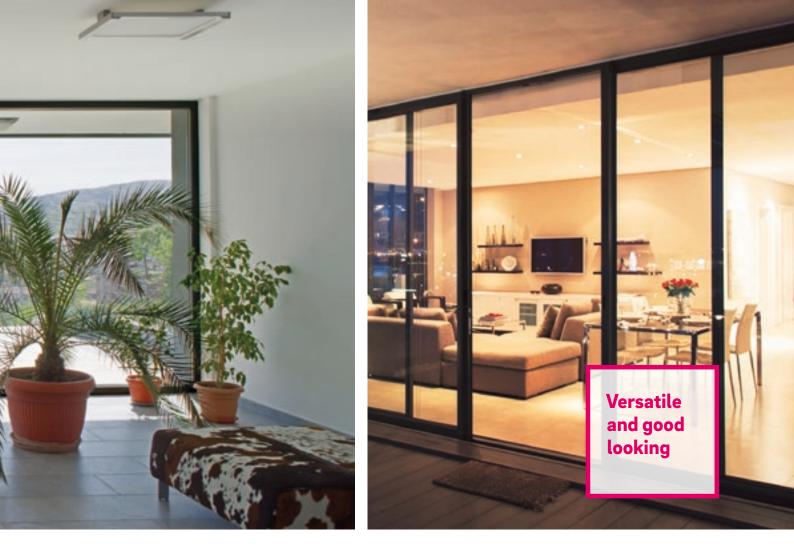

### Perfect for modern living

AGILA sliding doors are perfect for modern living, combining superior design and engineering to bring outstanding versatility and create a feeling of openness in any home.

REHAU sliding doors offer slim sightlines with maximum glass area, thereby adding light and freedom. It is the perfect choice for conservatories, balconies, porches or extensions as well as offering all the benefits of modern uPVC including noise reduction, low maintenance, safety, security and energy efficiency.

Space and light

3-star diamond approved lock

Enhanced 12-point locking mechanism

ERA security lifetime guarantee