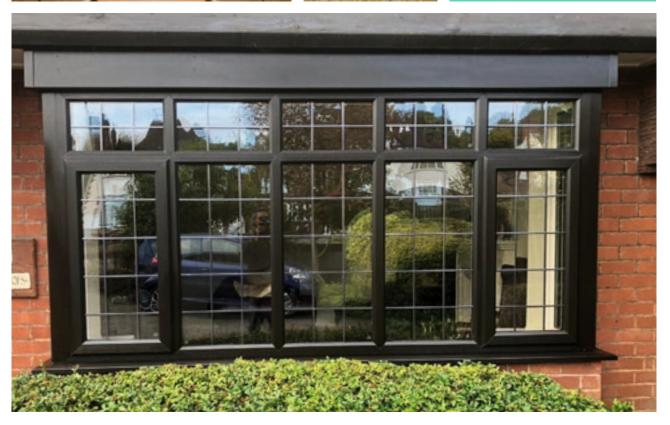

## Style your home with casement windows

Casement windows are the most popular style of replacement window in the UK.

### A popular choice

An extremely versatile window that offers both chamfered and sculptured options, and a range of colours that will suit all styles of home ensuring you can make a real statement.

Featuring fixed panes, top opening fanlights and side opening lights, casement windows can be combined to create an almost limitless range of styles.

With many additional features such as decorative glass, clip-on georgian bars and run-through sash horns, casement windows can be tailored to your specific requirements. With so much choice, you can be sure that your new windows will make your home complete.

### **TOTAL 70 casement windows styles and shapes**