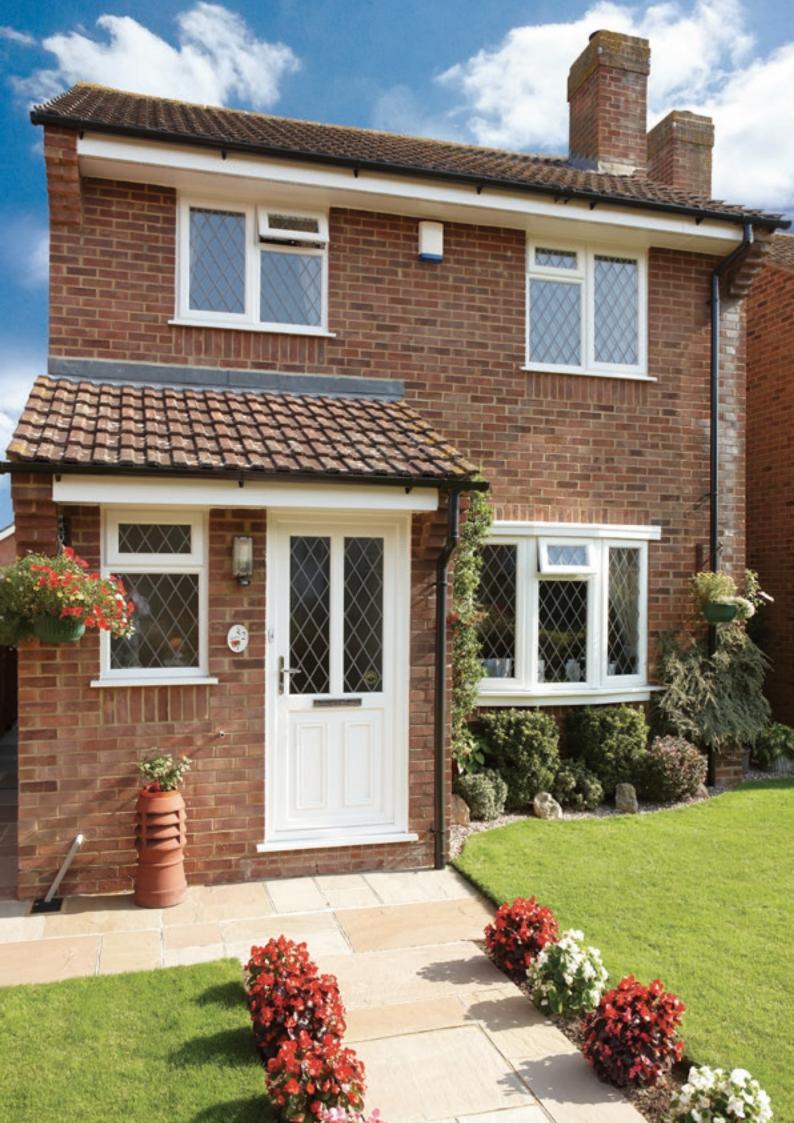

## **Welcome to REHAU windows**

REHAU offer a range of stylish energy efficient window systems to compliment your home, with a high-gloss finish, slim sightlines and the highest possible thermal and acoustic performance.

## Style your home with casement windows

Casement windows are the most popular style of replacement window in the UK.

### A popular choice

An extremely versatile window that offers both chamfered and sculptured options, and a range of colours that will suit all styles of home ensuring you can make a real statement.

Featuring fixed panes, top opening fanlights and side opening lights, casement windows can be combined to create an almost limitless range of styles.