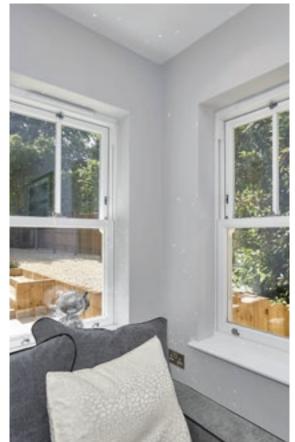

### Vertical sliding windows Experience the benefits of noise reduction, low maintenance, safety and security and energy efficiency, with our REHAU Heritage system achieving an A window energy rating.

## Period style with vertical sliding windows

Designed to replicate traditional timber box sash windows, the REHAU Heritage window system will provide you with a traditional-looking sash window combined with the numerous benefits of modern uPVC windows.

### Added value and authenticity

Superbly engineered and of exceptional quality, sash windows manufactured from the REHAU Heritage system will add real value, authenticity and style to your home without sacrificing performance. The REHAU Heritage system has been developed following extensive consultation with conservation bodies and as a result, our sliding sash windows are the most distinctive and authentic-looking uPVC sash window available in the UK.