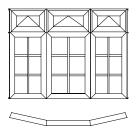

### Let in the light with bay and bow windows

Create a wonderful sense of space and light with REHAU bay & bow windows.

Bay and bow windows are an elegant and attractive external feature in your home, whilst internally they create a wonderful sense of space and light. Whether you frame a beautiful view or simply flood your room with sunlight, a bay or bow window will enhance your home.

Space and light

Strength and performance

Customise your look

Bay and bow window styles and shapes