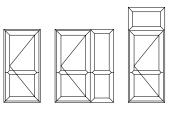

## Style your home with casement windows

Casement windows are the most popular style of replacement window in the UK.

### A popular choice

An extremely versatile window that offers both chamfered and sculptured options, and a range of colours that will suit all styles of home ensuring you can make a real statement.

Featuring fixed panes, top opening fanlights and side opening lights, casement windows can be combined to create an almost limitless range of styles.

With many additional features such as decorative glass, clip-on georgian bars and run-through sash horns, casement windows can be tailored to your specific requirements. With so much choice, you can be sure that your new windows will make your home complete.

### **TOTAL 70 casement windows styles and shapes**