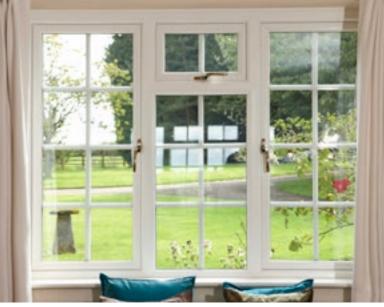

## Style your home with casement windows

Casement windows are the most popular style of replacement window in the UK.

### A popular choice

An extremely versatile window that offers both chamfered and sculptured options, and a range of colours that will suit all styles of home ensuring you can make a real statement.

Featuring fixed panes, top opening fanlights and side opening lights, casement windows can be combined to create an almost limitless range of styles.

With many additional features such as decorative glass, clip-on georgian bars and run-through sash horns, casement windows can be tailored to your specific requirements. With so much choice, you can be sure that your new windows will make your home complete.