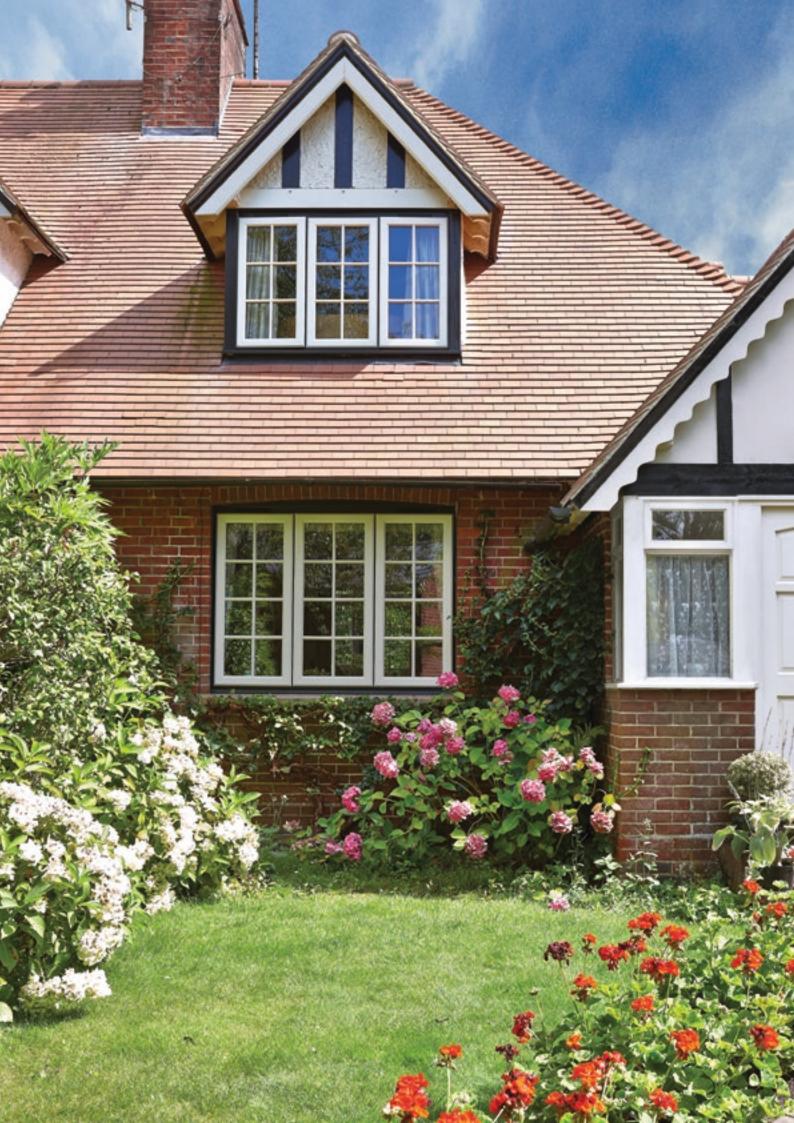

## Style your home with casement windows

Casement windows are the most popular style of replacement window in the UK.

### A popular choice

An extremely versatile window that offers both chamfered and sculptured options, and a range of colours that will suit all styles of home ensuring you can make a real statement.

Featuring fixed panes, top opening fanlights and side opening lights, casement windows can be combined to create an almost limitless range of styles.

With many additional features such as decorative glass, clip-on georgian bars and run-through sash horns, casement windows can be tailored to your specific requirements. With so much choice, you can be sure that your new windows will make your home complete.