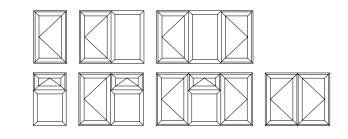

## Style your home with casement windows

Casement windows are the most popular style of replacement window in the UK.

### A popular choice

An extremely versatile window that offers both chamfered and sculptured options, and a range of colours that will suit all styles of home ensuring you can make a real statement.

Featuring fixed panes, top opening fanlights and side opening lights, casement windows can be combined to create an almost limitless range of styles.

With many additional features such as decorative glass, clip-on georgian bars and run-through sash horns, casement windows can be tailored to your specific requirements. With so much choice, you can be sure that your new windows will make your home complete.

### **TOTAL 70 casement windows styles and shapes**