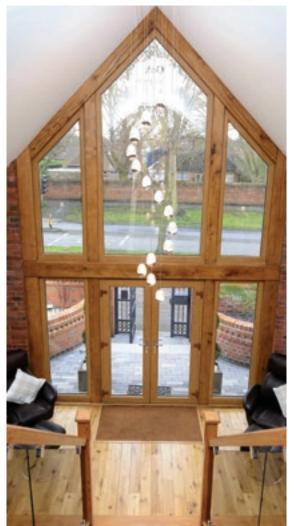

### Let in the light with bay and bow windows

Create a wonderful sense of space and light with REHAU bay & bow windows.

Bay and bow windows are an elegant and attractive external feature in your home, whilst internally they create a wonderful sense of space and light. Whether you frame a beautiful view or simply flood your room with sunlight, a bay or bow window will enhance your home.

Space and light

Strength and performance

Customise your look

Bay and bow window styles and shapes