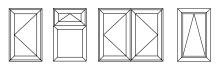

fit window is in a class of its own.



The windows have been specifically designed so that the opening sash of your window sits flush with the outer frame, giving a unique sleek and seamless appearance.

As with all REHAU windows, safety, security and longevity of your windows is paramount. Your Rio flush fit windows benefit from enhanced noise reduction, energy efficiency and are easy to maintain, keeping your windows looking good throughout their lifetime.



Noise reduction



Enhanced security



Low maintenance



#### Attention to detail

Not only does the Rio flush fit window authentically replicate the features of a traditional timber window, it also compliments more modern homes perfectly with clean lines and a minimalist appearance.

#### Rio flush fit window styles and shapes





Energy

efficient







**An option for everyone** Create your own look with the option of three jointing methods to add that quality finish to your windows:

### Fully-welded joint



Inside

Outside

### Full mechanical joint



Inside



Outside









Outside

Choose from 3 jointing options







### Let in the light with bay and bow windows

Create a wonderful sense of space and light with REHAU bay & bow windows.

Bay and bow windows are an elegant and attractive external feature in your home, whilst internally they create a wonderful sense of space and light. Whether you frame a beautiful view or simply flood your room with sunlight, a bay or bow window will enhance your home.





Space and light



Strength and performance

Customise your look

Bay and bow window styles an