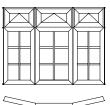

### Let in the light with bay and bow windows

Create a wonderful sense of space and light with REHAU bay & bow windows.

Bay and bow windows are an elegant and attractive external feature in your home, whilst internally they create a wonderful sense of space and light. Whether you frame a beautiful view or simply flood your room with sunlight, a bay or bow window will enhance your home.

Space and light

Strength and performance

Customise your look

Bay and bow window styles and shapes