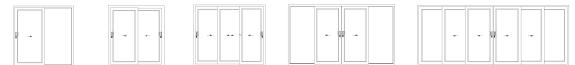

### AGILA sliding door styles and shapes

**AGILA sliding doors** REHAU sliding doors are available in a wide range of options with a choice of two, three or four panes. The 3 star sold secure diamond approved security lock cylinder comes as standard with the option of the enhanced 12 point locking mechanism and the ERA total security lifetime guarantee.

The REHAU multi-fold door is a sophisticated door system which meets the demands of almost any property, enabling you to choose the number of panes to suit your needs. Dependent upon the size of the opening you can have up to a maximum number of 7 panes, covering a span of almost 5.5 metres and with the option of the master door being located on the right or left side, you have complete flexibility.