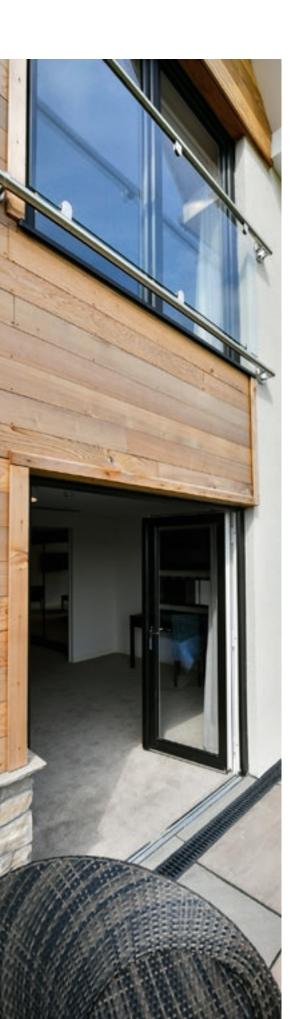

### Open up your home with the AGILA multi-fold door and bring the outside in.

As a popular alternative to more traditional french doors and sliding patio doors, multi-fold doors can create an open plan feel for any type of building. The multi-facet panes fold back into a concertina style, allowing a wide opening offering unrestricted access.

The REHAU multi-fold door is a sophisticated door system which meets the demands of almost any property, enabling you to choose the number of panes to suit your needs. Dependent upon the size of the opening you can have up to a maximum number of 7 panes, covering a span of almost 5.5 metres and with the option of the master door being located on the right or left side, you have complete flexibility.

Integrated low threshold track is completely reversible allowing for doors to open in or out.

### AGILA multi-fold door styles and shapes

Up to 7 window panes

Open plan feel

#### AGILA multi-fold doors

An increasingly popular alternative to more traditional french doors and patio doors, the REHAU multi-fold door system can offer so much more - improving open plan living and bringing a modern contemporary feel to almost any home.