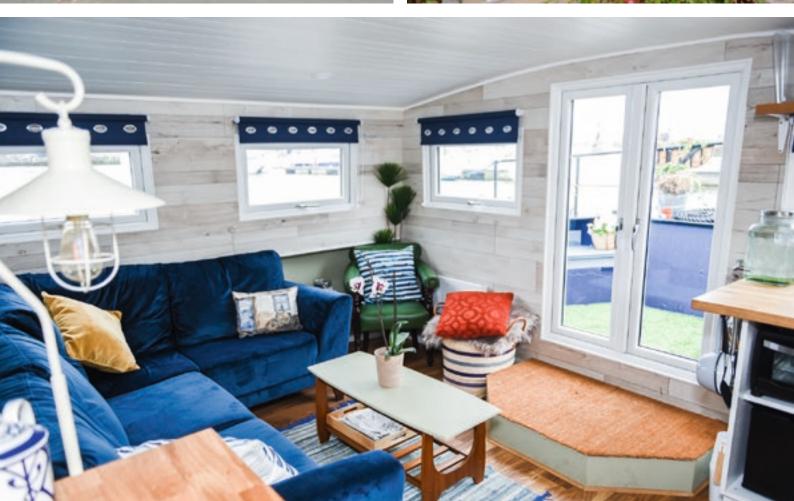

## Style your home with casement windows

Casement windows are the most popular style of replacement window in the UK.

### A popular choice

An extremely versatile window that offers both chamfered and sculptured options, and a range of colours that will suit all styles of home ensuring you can make a real statement.

Featuring fixed panes, top opening fanlights and side opening lights, casement windows can be combined to create an almost limitless range of styles.

With many additional features such as decorative glass, clip-on georgian bars and run-through sash horns, casement windows can be tailored to your specific requirements. With so much choice, you can be sure that your new windows will make your home complete.