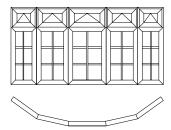

### Let in the light with bay and bow windows

Create a wonderful sense of space and light with REHAU bay & bow windows.

Bay and bow windows are an elegant and attractive external feature in your home, whilst internally they create a wonderful sense of space and light. Whether you frame a beautiful view or simply flood your room with sunlight, a bay or bow window will enhance your home.

Space and light

Strength and performance

Customise your look

Bay and bow window styles and shapes