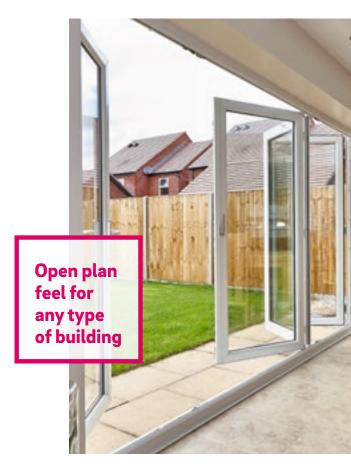

### Open up your home with the AGILA multi-fold door and bring the outside in.

As a popular alternative to more traditional french doors and sliding patio doors, multi-fold doors can create an open plan feel for any type of building. The multi-facet panes fold back into a concertina style, allowing a wide opening offering unrestricted access.

The REHAU multi-fold door is a sophisticated door system which meets the demands of almost any property, enabling you to choose the number of panes to suit your needs. Dependent upon the size of the opening you can have up to a maximum number of 7 panes, covering a span of almost 5.5 metres and with the option of the master door being located on the right or left side, you have complete flexibility.

#### AGILA multi-fold doors

An increasingly popular alternative to more traditional french doors and patio doors, the REHAU multi-fold door system can offer so much more - improving open plan living and bringing a modern contemporary feel to almost any home.