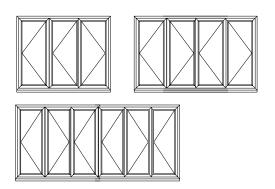

### Open up your home with the AGILA multi-fold door and bring the outside in.

As a popular alternative to more traditional french doors and sliding patio doors, multi-fold doors can create an open plan feel for any type of building. The multi-facet panes fold back into a concertina style, allowing a wide opening offering unrestricted access.

The REHAU multi-fold door is a sophisticated door system which meets the demands of almost any property, enabling you to choose the number of panes to suit your needs. Dependent upon the size of the opening you can have up to a maximum number of 7 panes, covering a span of almost 5.5 metres and with the option of the master door being located on the right or left side, you have complete flexibility.

### AGILA multi-fold door styles and shapes

Up to 7 window panes

Open plan feel

#### AGILA multi-fold doors

An increasingly popular alternative to more traditional french doors and patio doors, the REHAU multi-fold door system can offer so much more - improving open plan living and bringing a modern contemporary feel to almost any home.