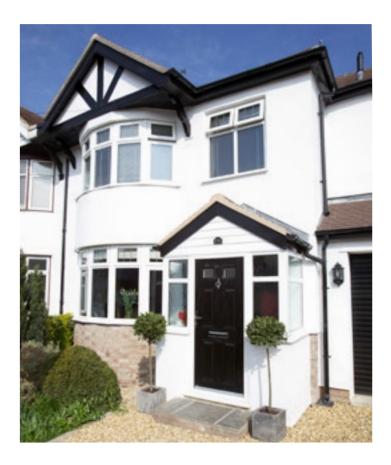

## Style your home with casement windows

Casement windows are the most popular style of replacement window in the UK.

### A popular choice

An extremely versatile window that offers both chamfered and sculptured options, and a range of colours that will suit all styles of home ensuring you can make a real statement.

Featuring fixed panes, top opening fanlights and side opening lights, casement windows can be combined to create an almost limitless range of styles.

With many additional features such as decorative glass, clip-on georgian bars and run-through sash horns, casement windows can be tailored to your specific requirements. With so much choice, you can be sure that your new windows will make your home complete.