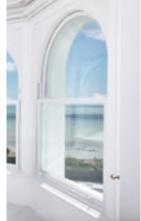

### Vertical sliding windows Experience the benefits of noise reduction, low maintenance, safety and security and energy efficiency, with our REHAU Heritage system achieving an A window energy rating.

## Period style with vertical sliding windows

Designed to replicate traditional timber box sash windows, the REHAU Heritage window system will provide you with a traditional-looking sash window combined with the numerous benefits of modern uPVC windows.

### Added value and authenticity

Superbly engineered and of exceptional quality, sash windows manufactured from the REHAU Heritage system will add real value, authenticity and style to your home without sacrificing performance. The REHAU Heritage system has been developed following extensive consultation with conservation bodies and as a result, our sliding sash windows are the most distinctive and authentic-looking uPVC sash window available in the UK.

### Attention to detail

Classic-style hardware and fittings and optional decorative horns replicate the traditional timber sash window to create a stunning finish. Further attention to detail in the form of a deep bottom rail and optional georgian bars add to a simply superior modern sash window.