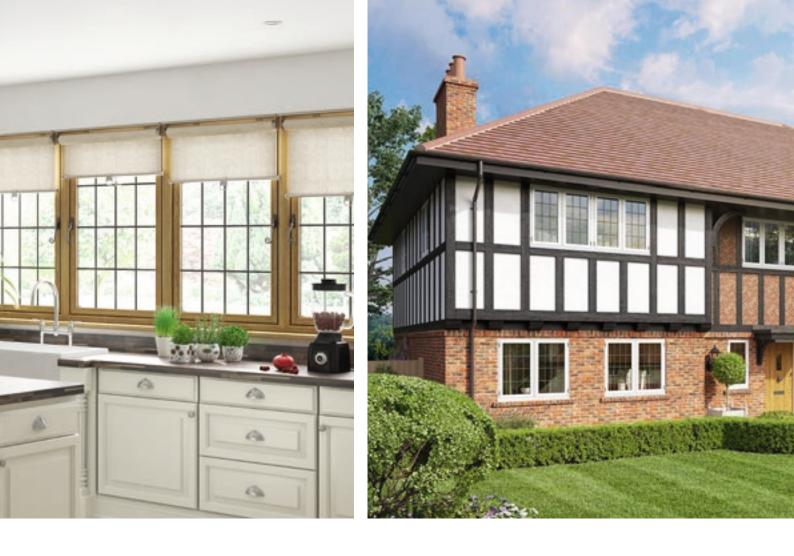

## **Welcome to REHAU windows**

REHAU offer a range of stylish energy efficient window systems to compliment your home, with a high-gloss finish, slim sightlines and the highest possible thermal and acoustic performance.

#### **Energy efficient windows**

All REHAU window systems can achieve a WER A rating - the highest energy rating, making your home more efficient and save money on your heating bills.

#### Acoustic performance

Double glazing is well known for its ability to reduce outdoor noise levels and new windows manufactured from REHAU profile can help bring down the noise levels in your home by as much as a half.

#### Low maintenance

REHAU windows contain a unique compound that guarantees a smooth, high gloss finish meaning that your new windows retain their pristine appearance for years to come.

#### **Quality and performance**

REHAU window systems have been tested in accordance with and meet the highest requirements of BS7412 for the standard of a manufactured window.

#### **Enhanced security**

REHAU windows and doors are tested to the highest security standards giving you an added level of security to your home and family.

#### Weather performance

Independently tested REHAU windows and doors achieve the highest BSI ratings for wind, water and air protecting your home from the elements.