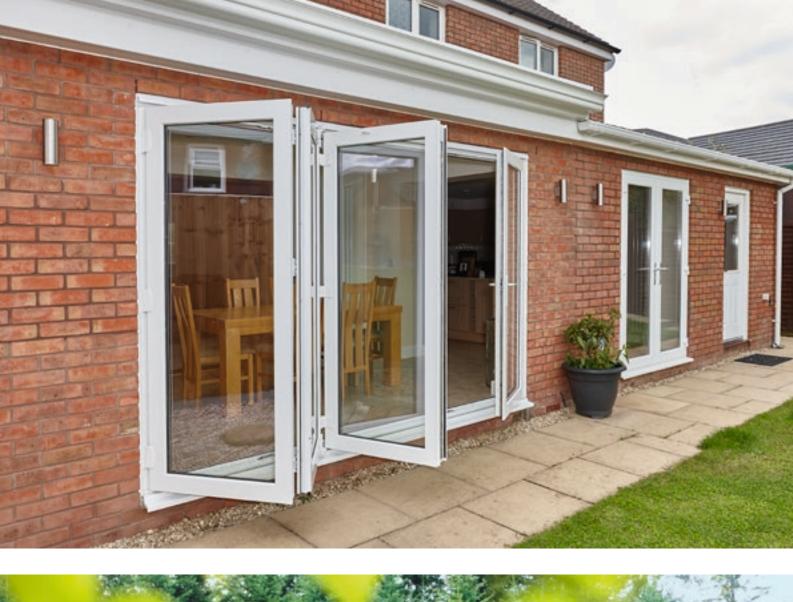

### Open up your home with the AGILA multi-fold door and bring the outside in.

As a popular alternative to more traditional french doors and sliding patio doors, multi-fold doors can create an open plan feel for any type of building. The multi-facet panes fold back into a concertina style, allowing a wide opening offering unrestricted access.

The REHAU multi-fold door is a sophisticated door system which meets the demands of almost any property, enabling you to choose the number of panes to suit your needs. Dependent upon the size of the opening you can have up to a maximum number of 7 panes, covering a span of almost 5.5 metres and with the option of the master door being located on the right or left side, you have complete flexibility.

Integrated low threshold track is completely reversible allowing for doors to open in or out.

### AGILA multi-fold door styles and shapes

Up to 7 window panes

Open plan feel

#### AGILA multi-fold doors

An increasingly popular alternative to more traditional french doors and patio doors, the REHAU multi-fold door system can offer so much more - improving open plan living and bringing a modern contemporary feel to almost any home.