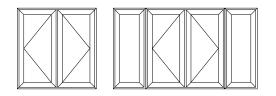

### Open up your home with the AGILA multi-fold door and bring the outside in.

As a popular alternative to more traditional french doors and sliding patio doors, multi-fold doors can create an open plan feel for any type of building. The multi-facet panes fold back into a concertina style, allowing a wide opening offering unrestricted access.

The REHAU multi-fold door is a sophisticated door system which meets the demands of almost any property, enabling you to choose the number of panes to suit your needs. Dependent upon the size of the opening you can have up to a maximum number of 7 panes, covering a span of almost 5.5 metres and with the option of the master door being located on the right or left side, you have complete flexibility.

### AGILA multi-fold door styles and shapes

Up to 7 window panes

Open plan feel