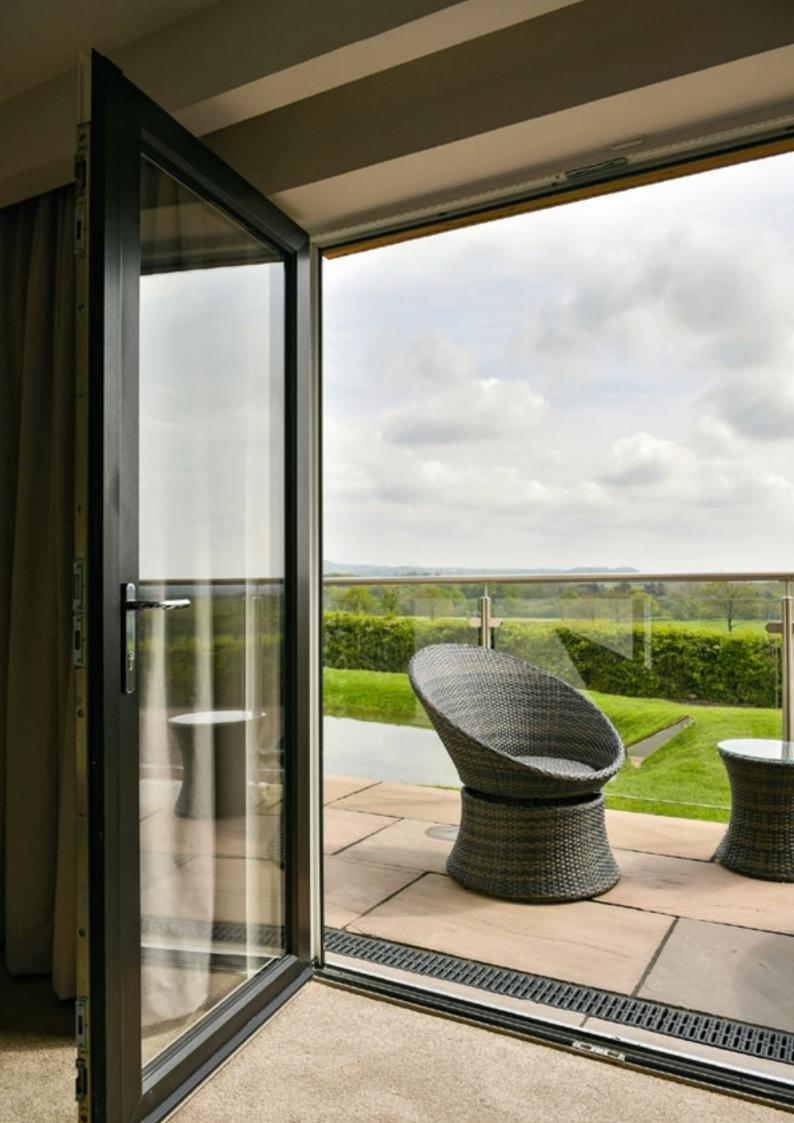

### French doors add a touch of class

A french door manufactured from REHAU profile is a charming addition to any home.

The REHAU french door offers all the benefits of a classic, modern door including noise reduction, low maintenance, safety and security and energy efficiency, and are available as open-in and open-out styles with equal or non-equal split panes. The extensive opening allows unrestricted access to your home as well as maximum ventilation and practical entry into your garden or patio.

Additional features such as decorative glass and georgian bars, REHAU french doors can be tailored to your specific requirements.

Open in /out styles Create an authentic look Optional georgian bars

Noise reduction

### ဂိုမ္ပီမို

**Colour your way** French doors don't have to be just white. The colour of your doors can be matched to the other windows in your home, or styled to create a real statement.

French door styles and shapes