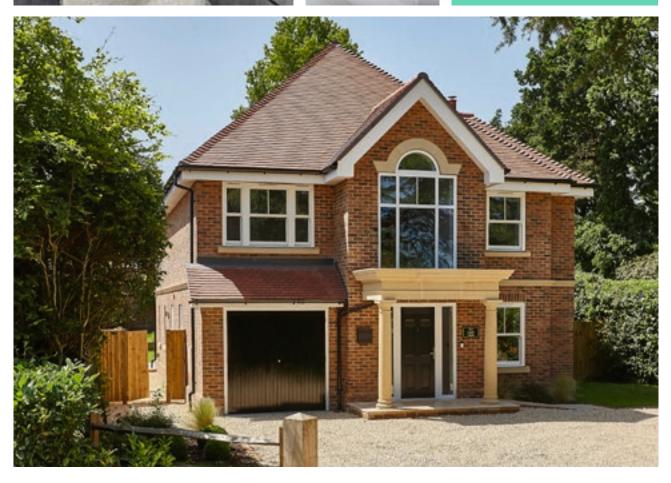

## **Welcome to REHAU windows**

REHAU offer a range of stylish energy efficient window systems to compliment your home, with a high-gloss finish, slim sightlines and the highest possible thermal and acoustic performance.

## Style your home with casement windows

Casement windows are the most popular style of replacement window in the UK.

### A popular choice

An extremely versatile window that offers both chamfered and sculptured options, and a range of colours that will suit all styles of home ensuring you can make a real statement.

Featuring fixed panes, top opening fanlights and side opening lights, casement windows can be combined to create an almost limitless range of styles.