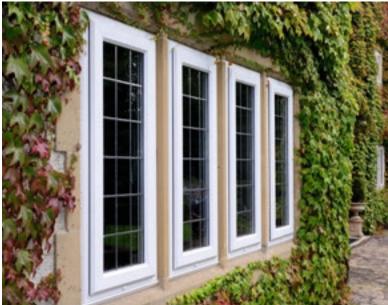

### Let in the light with bay and bow windows

Create a wonderful sense of space and light with REHAU bay & bow windows.

Bay and bow windows are an elegant and attractive external feature in your home, whilst internally they create a wonderful sense of space and light. Whether you frame a beautiful view or simply flood your room with sunlight, a bay or bow window will enhance your home.

Space and light

Strength and performance

Customise your look

Bay and bow window styles and shapes