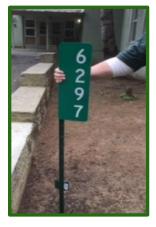

## EMERGENCY ADDRESS SIGN FUNDRAISER FOR THE GOLD RIDGE FOREST FIRE SAFE COUNCIL

Funds will be used for community wildfire prevention education and events

Sign details: 6" X 18" .063" aluminum covered with green reflective vinyl 4" Reflective vinyl numbers on both sides Fire resistant when mounted onto a metal post. Will last for years unless someone runs over it.

Cost: Cost for one sign with up to 5 numbers on both sides = \$25.00 Cost for a metal post = \$5.00 Replacement numbers (you do) = .25 each Replacement numbers (we do) = .30 each

| Name:                                                                    | Phone Number:                              |                  |           |
|--------------------------------------------------------------------------|--------------------------------------------|------------------|-----------|
| Street Address (including city and                                       | zip):                                      |                  |           |
| Email Address:                                                           | House # wanted on sign                     |                  |           |
| Reflective sign \$25 Qty                                                 | Sign, post (vertical only) \$5 Qty         |                  |           |
| Replacement Numbers Needed _                                             | Qty (X) if you like us to replace for you? |                  |           |
|                                                                          |                                            | Total Order : \$ |           |
| Vertical alignment                                                       | Horizontal alignment                       | Two sided        | One sided |
| Special Instructions:                                                    |                                            |                  |           |
| Please mail form to: GRFFSC c/o Pa<br>Please make checks payable to: Gol | d Ridge Forest FSC                         |                  |           |