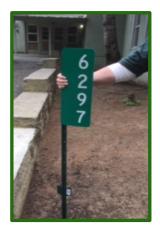

## Gold Ridge Forest Fire Safe Council

When emergency responders are called to a given location, there may be a delay in response if crews are unable to see the address from the street. As everyone in this area knows, GPS locations are not always accurate. The few extra minutes it may take to locate your address could cost you your home — or your life.

## EMERGENCY ADDRESS SIGN FUNDRAISER FOR THE GOLD RIDGE FOREST FIRE SAFE COUNCIL

Funds will be used for community wildfire prevention education

- Sign details: 6" X 18" .063" aluminum covered with green reflective vinyl 3" Reflective vinyl numbers on both sides Fire resistant when mounted onto a metal post. Will last for years unless someone runs over it.
- Cost: Cost for one sign with up to 5 numbers on both sides = \$25.00 Cost for a metal post = \$5.00