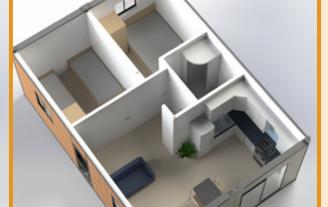

# **Temporary Modular Housing**

### **Living Areas**

- Cooker, Microwave, Kettle, Small fridge, Sink
- Heavy duty vinyl floor
- Smoke and CO detector
- Fire extinguisher
- USB and electric sockets
- 1kw plinth heater

### Bedrooms

• Desk

- Heavy duty bed1900mm x 750mm
- Wardrobe and storage
- 1kw plinth heater
- LED lighting
- Bedside reading light
- USB and electric sockets