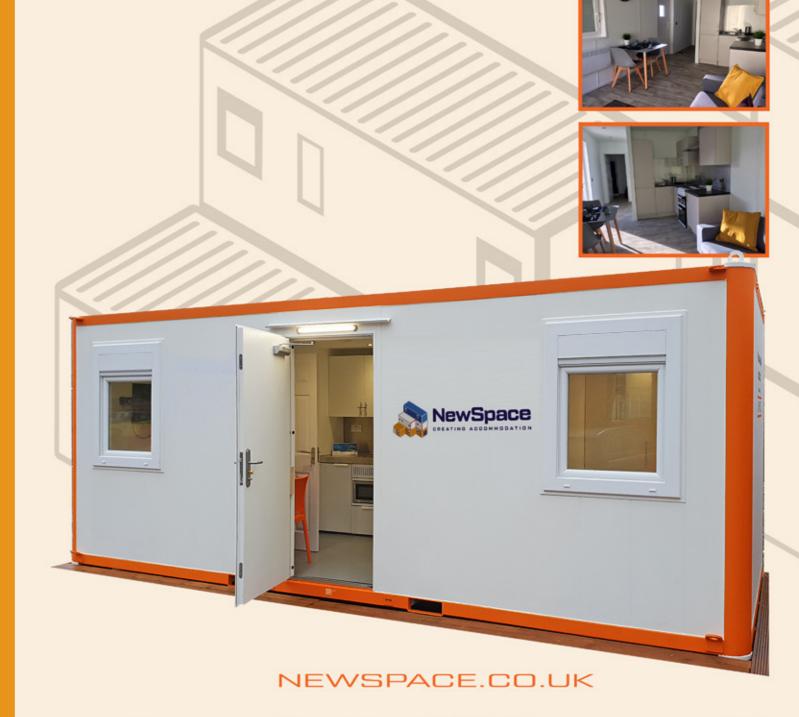

### **Bathrooms**

- Rain shower head
- Shower tray with full shower enclosure thermostatically controlled mixer
- Sink, mixer tap and mirror
- Ventilation extractor
- Towel rail
- Low flush WC and toilet roll holder
- Coat hooks
- LED lights with PIR sensor
- Heavy duty vinyl floor

### **Living Areas**

- Cooker, Microwave, Kettle, Small fridge, Sink
- Heavy duty vinyl floor
- Smoke and CO detector
- Fire extinguisher
- USB and electric sockets
- 1kw plinth heater

### Bedrooms

• Desk

- Heavy duty bed1900mm x 750mm
- Wardrobe and storage
- 1kw plinth heater
- LED lighting
- Bedside reading light
- USB and electric sockets

### Exteriors

**Walls:** 100mm insulated (25mm foam sprayed insulation and 75mm cavity insulation) with 30 minutes fire resistance.

Flat-sided heavy-duty steel with low level lifting eyes. Easy clean interior finish.

**Roof:** 100mm insulated (25mm foam sprayed insulation and 75mm cavity insulation) with 30 minutes fire resistance.

Heavy-duty steel roof, easy clean interior finish.

**Windows:** UVPC Double glazed with security covers.

**Doors:** High Security doors with deadlock mechanisms.
All doors have anti-jemmy design and security hinges.

Floor: 100mm insulated (25mm foam sprayed insulation and 75mm cavity insulation) with 30 minutes fire resistance. Plywood finished in grey polyfloor XL.