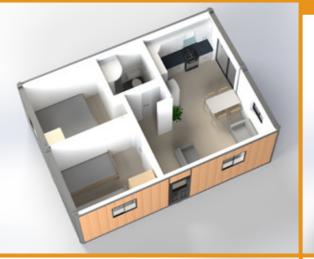

heater
- LED lighting
- Bedside reading light
- USB and electric sockets

### Exteriors

**Walls:** 100mm insulated (25mm foam sprayed insulation and 75mm cavity insulation) with 30 minutes fire resistance.

Flat-sided heavy-duty steel with low level lifting eyes. Easy clean interior finish.

**Roof:** 100mm insulated (25mm foam sprayed insulation and 75mm cavity insulation) with 30 minutes fire resistance.

Heavy-duty steel roof, easy clean interior finish.

**Windows:** UVPC Double glazed with security covers.

**Doors:** High Security doors with deadlock mechanisms.
All doors have anti-jemmy design and security hinges.

Floor: 100mm insulated (25mm foam sprayed insulation and 75mm cavity insulation) with 30 minutes fire resistance. Plywood finished in grey polyfloor XL.





















Combination modules available too!