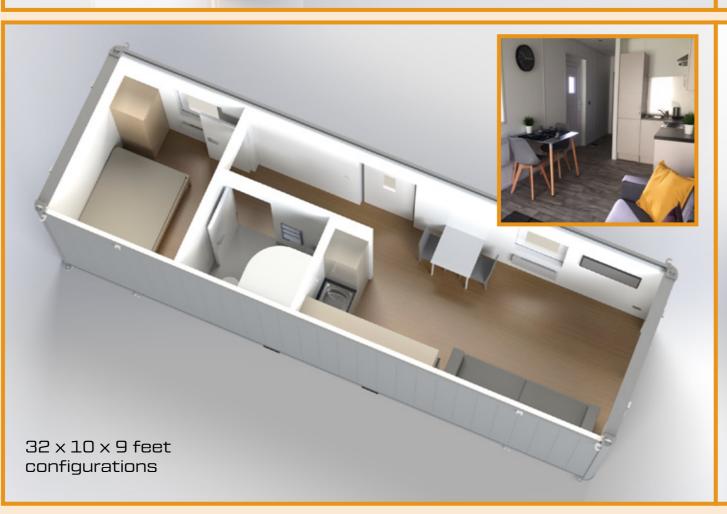

### **Living Areas**

- Cooker, Microwave, Kettle, Small fridge, Sink
- Heavy duty vinyl floor
- Smoke and CO detector
- Fire extinguisher
- USB and electric sockets
- 1kw plinth heater

### Bedrooms

• Desk

- Heavy duty bed1900mm x 750mm
- Wardrobe and storage
- 1kw plinth heater
- LED lighting
- Bedside reading light
- USB and electric sockets