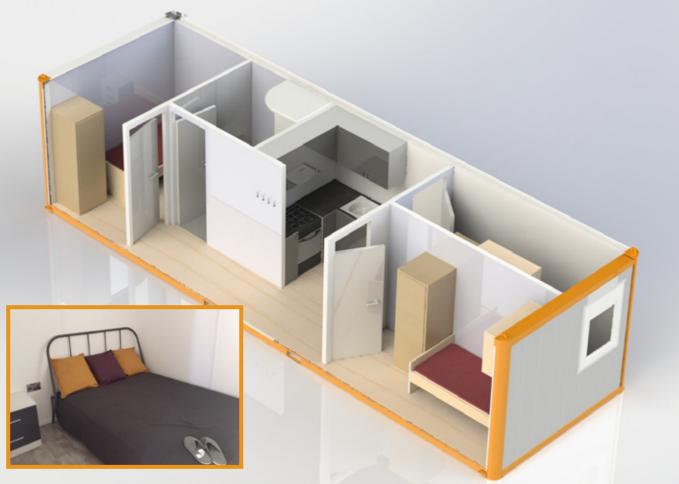

NewSpace will supply these in two ways; one as a ready to occupy with all the furniture in the kitchens/bathroom/living room or as a ready to use house to be furnished.

### **Bathrooms**

- Rain shower head
- Shower tray with full shower enclosure thermostatically controlled mixer
- Sink, mixer tap and mirror
- Ventilation extractor
- Towel rail
- Low flush WC and toilet roll holder
- Coat hooks
- LED lights with PIR sensor
- Heavy duty vinyl floor

### **Living Areas**

- Cooker, Microwave, Kettle, Small fridge, Sink
- Heavy duty vinyl floor
- Smoke and CO detector
- Fire extinguisher
- USB and electric sockets
- 1kw plinth heater

### Bedrooms

• Desk

- Heavy duty bed1900mm x 750mm
- Wardrobe and storage
- 1kw plinth heater
- LED lighting
- Bedside reading light
- USB and electric sockets