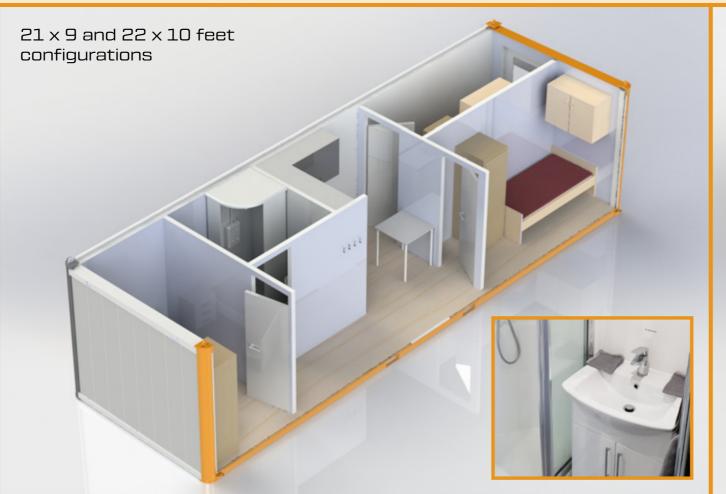

NewSpace will supply these in two ways; one as a ready to occupy with all the furniture in the kitchens/bathroom/living room or as a ready to use house to be furnished.

### **Bathrooms**

- Rain shower head
- Shower tray with full shower enclosure thermostatically controlled mixer
- Sink, mixer tap and mirror
- Ventilation extractor
- Towel rail
- Low flush WC and toilet roll holder
- Coat hooks
- LED lights with PIR sensor
- Heavy duty vinyl floor

### **Living Areas**

- Cooker, Microwave, Kettle, Small fridge, Sink
- Heavy duty vinyl floor
- Smoke and CO detector
- Fire extinguisher
- USB and electric sockets
- 1kw plinth heater

### Bedrooms

• Desk

- Heavy duty bed1900mm x 750mm
- Wardrobe and storage
- 1kw plinth heater
- LED lighting
- Bedside reading light
- USB and electric sockets