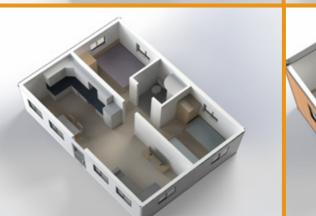

## **Temporary Modular Housing**

NewSpace will supply these in two ways; one as a ready to occupy with all the furniture in the kitchens/bathroom/living room or as a ready to use house to be furnished.