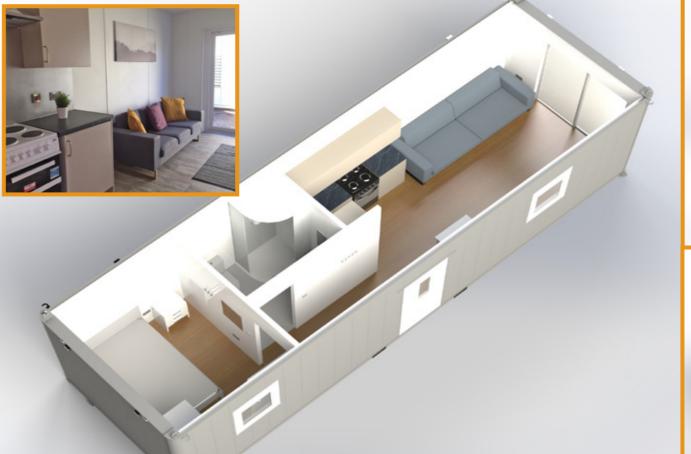

### **Living Areas**

- Cooker, Microwave, Kettle, Small fridge, Sink
- Heavy duty vinyl floor
- Smoke and CO detector
- Fire extinguisher
- USB and electric sockets
- 1kw plinth heater

### Bedrooms

• Desk

- Heavy duty bed1900mm x 750mm
- Wardrobe and storage
- 1kw plinth heater
- LED lighting
- Bedside reading light
- USB and electric sockets