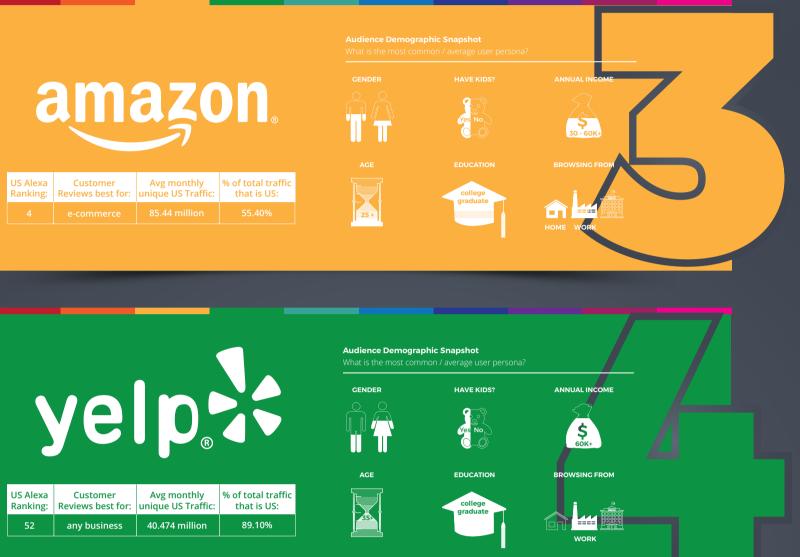

## The Top 10 Review Websites

| US Alexa | Customer          | Avg monthly        | % of total traffic that is US: |
|----------|-------------------|--------------------|--------------------------------|
| Ranking: | Reviews best for: | unique US Traffic: |                                |
| 1        | any business      | 158.03 million     | 34.3%                          |

Audience Demographic Snapshot

\*Google's audience is everyone

HAVE KIDS? \*

## facebook.

| US Alexa | Customer          | Avg monthly        | % of total traffic that is US: |
|----------|-------------------|--------------------|--------------------------------|
| Ranking: | Reviews best for: | unique US Traffic: |                                |
|          | any business      | 85.57 million      | 29.10%                         |