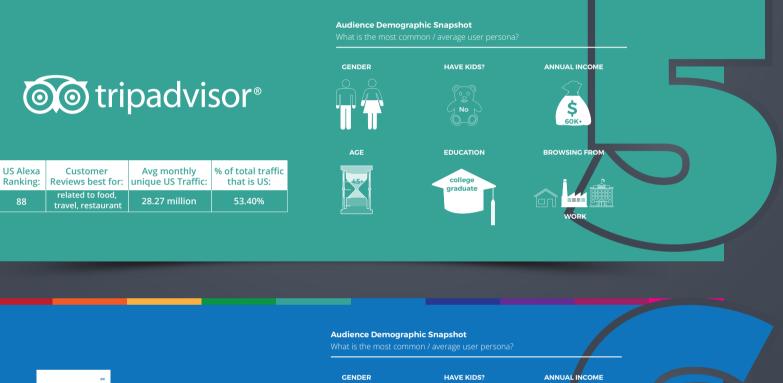

AGE

| US Alexa | Customer          | Avg monthly        | % of total traffic that is US: |
|----------|-------------------|--------------------|--------------------------------|
| Ranking: | Reviews best for: | unique US Traffic: |                                |
| 1,002    | any business      | 6.48 million       | 70.50%                         |

| GENDER |  |
|--------|--|
|        |  |
|        |  |
| AGE    |  |

Audience Demographic Snapshot

55+

HAVE KIDS?

ANNUAL INCO