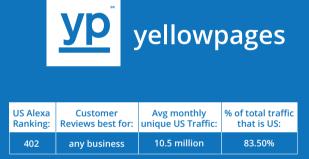

Audience Demographic Snapshot

| US Alexa | Customer                            | Avg monthly        | % of total traffic that is US: |
|----------|-------------------------------------|--------------------|--------------------------------|
| Ranking: | Reviews best for:                   | unique US Traffic: |                                |
| 1,561    | any business,<br>mostly restaurants | 3.67 million       | 23.10%                         |