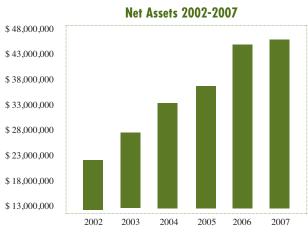

| FINANCIAL POSITION<br>Assets                               |                         |                 |
|------------------------------------------------------------|-------------------------|-----------------|
| Cash and investments                                       | \$ 34,254,938           | \$ 32,586       |
| Accounts receivable, net                                   | 10,870,394              | 10,765          |
| Property and equipment, net                                | 37,470,974              | 37,758          |
| Prepaid and other                                          | 3,736,187               | 3,800           |
| -                                                          |                         |                 |
| Total assets                                               | 86,332,493              | 84,911          |
| <b>Liabilities</b><br>Accounts payable<br>Accrued expenses | 2,002,527<br>10,594,324 | 1,912<br>10,359 |
| Deferred revenue                                           | 2,395,496               | 2,532           |
| Debt                                                       | 24,778,900              | 24,936          |
| Total liabilities                                          | 39,771,247              | 39,739          |
| Net assets                                                 | 46,561,246              | 45,171          |
| Total liabilities and net assets                           | \$ 86,332,493           | \$ 84,911       |