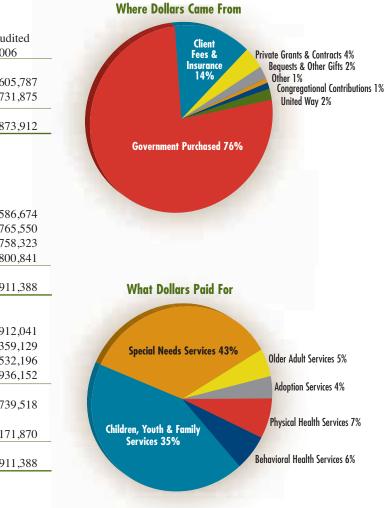

Generous congregations, individual donors, foundations and corporations provided over \$2.9 million in cash and in-kind gifts in 2007. This extraordinary expression of stewardship translated into support for the wide variety of programs and services provided by LSS to the citizens of Wisconsin and Upper Michigan. Here are some additional highlights of 2007 giving:

- Over 37-percent of cash gifts were received from ELCA congregations, WELCA groups and congregations of other bodies, representing an 8-percent increase over giving in 2006. In addition, ELCA congregations provided a variety of office, clinic and other program service space at discounted or no cost. Add to those gifts the countless hours of volunteer service and prayer support, and the result is a remarkable shared ministry serving well over 100,000 of our brothers and sisters.
- Individual giving reached an all-time high, growing by 27-percent over 2006. Contributing to that success was the enthusiasm and attention generated by the LSS 125th Anniversary celebration. LSS was the recipient of several sizeable "IRA Rollover" gifts, and new fund raising initiatives at the Thompson Community Center in Appleton helped build a foundation of financial support.
- Legacy Society membership those who have indicated to LSS that they will provide a gift through their estate – grew to 160 in 2007. As planned giving increases in importance to the LSS funding mix, these Legacy Society members (listed elsewhere in this report) are held up as examples of those helping to secure the future of the ministry of LSS.
- Many LSS donors chose to direct their gifts to the permanent endowment funds of the LSS Foundation. As these funds grow, they improve our ability to provide much-needed services in a very tight reimbursement climate. In 2007, the LSS Foundation distributed \$638,000 in earnings from endowment funds to support the programs and services of LSS.

In addition to this gift income, LSS received payments of over \$1.75 million from over 50 United Way agencies across Wisconsin and Upper Michigan. This partnership with the United Way and United Way supporters continues to serve those in entrusted to LSS. LSS is greatly blessed by those who support this work in so many ways. Motivated by the compassion of Christ, we together, help people improve the quality of lives throughout Wisconsin and Upper Michigan.