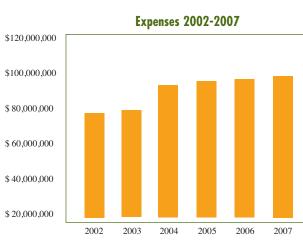

## **Consolidated Financial Data**

As of and for the year ended December 31, 2007

|                                       | Unaudited<br>2007           | Unau<br>20         |
|---------------------------------------|-----------------------------|--------------------|
| CHANGE IN NET ASSETS                  | ¢ 07 720 240                | ¢ 101 (            |
| Revenue and other support<br>Expenses | \$ 97,730,249<br>96,340,873 | \$ 101,60<br>95,71 |
| Increase in net assets                | \$ 1,389,376                | \$ 5,8'            |