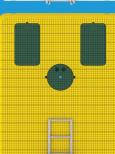

# / ISLAND RAFT

TAN / BLUE 300072
TAN / GREEN 300073
YELLOW /BLUE 300075
YELLOW / GREEN 300076

Dims: 120" W × 96" L × 18" H Weight: 425 lbs. Weight capacity: 3,000 lbs.

Tough & weatherproof, roto-molded polyethylene construction with rounded corners & a foam filled body

Non-slip surface & recessed reflectors on all sides

4 Molded-in anchor attachment points (on raft bottom)

Molded-in handles (around entire raft bottom)

Multi-angle back rests with storage space (also lay flat) & Pop-up table with beverage holders (also lays flat)

Pop-up table with beverage holders (also lays flat)

Folding aluminum ladder