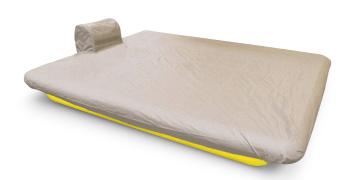

## ISLAND SWIM RAFT COVER 300050

Wave Armor's Protective Raft Cover protects your Island Swim Raft and Ladder during off season storage.

- · 600 Denier Polvester
- · Double Polyurethane Coating
- · UV and Water-Resistant
- Adjustable Buckle Clips (all corners)
- · Dimensions: 10' L × 8' W
- · Color: Tan