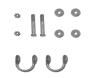

### ANCHOR CLEVIS & HARDWARE

#### 301547

Simple and secure, the U-Shaped Anchor Clevis fits the Island Swim Raft. Use this anchor clevis for attaching any anchor to your swim raft.

- · Includes four [4] Anchor Clevis Fasteners
- · Hardware for mounting to raft