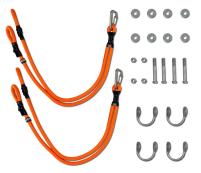

#### ANCHOR CLEVIS KIT WITH BUNGEES

All-in-one kit for the attachment of a raft anchor to your swim raft. Kit includes bungee and hardware. Available in single or double for use in different water conditions.

#### **302209 DOUBLE**

#### **302210 SINGLE**