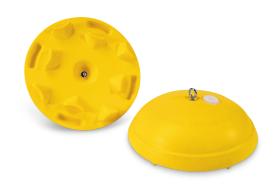

## HIGH VISIBILITY ANCHOR 300003

Wave Armor's high visibility poly Raft Anchor is a safe, do-it-yourself option to the typical store-bought raft anchor. Simply fill the anchor with sand and you've created a 140 LB raft anchor. The anchor's universal design works with any swim raft on the market.

- Includes
- · Rotational Molded High-Density Polyethylene
- · High Visibility
- Rounded Top-Side (no sharp edges)
- Top Evelet (for connecting rope or chain)
- Top Fill hole (fill with sand to create a 140 LB anchor)
- Underside Claws (to securely hold lake bottom)
- · Dimensions: 26" Diameter × 10" H