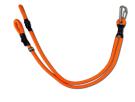

#### ANCHOR CLEVIS KIT WITH BUNGEES

All-in-one kit for the attachment of a raft anchor to your swim raft. Kit includes bungee and hardware. Available in single or double for use in different water conditions.

#### **302209 DOUBLE**

#### **302210 SINGLE**