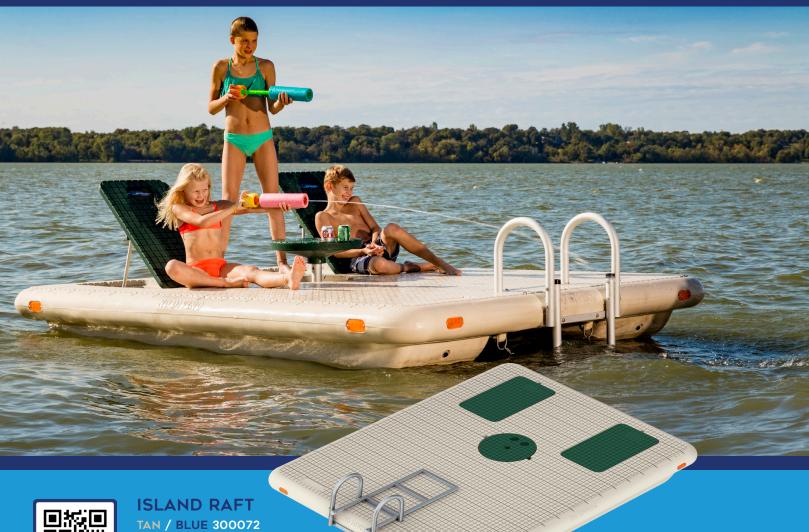

# / ISLAND RAFT

TAN / BLUE 300072
TAN / GREEN 300073
YELLOW /BLUE 300075
YELLOW / GREEN 300076

Dims: 120" W × 96" L × 18" H Weight: 425 lbs. Weight capacity: 3,000 lbs.

Tough & weatherproof, roto-molded polyethylene construction with rounded corners & a foam filled body

Non-slip surface & recessed reflectors on all sides

4 Molded-in anchor attachment points (on raft bottom)

Molded-in handles (around entire raft bottom)

Multi-angle back rests with storage space (also lay flat) & Pop-up table with beverage holders (also lays flat)

Pop-up table with beverage holders (also lays flat)

Folding aluminum ladder