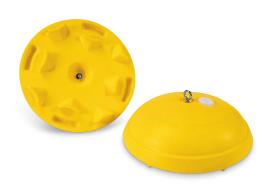

### HIGH VISIBILITY ANCHOR 300003

Wave Armor's high visibility poly Raft Anchor is a safe, do-it-yourself option to the typical store-bought raft anchor. Simply fill the anchor with sand and you've created a 140 LB raft anchor. The anchor's universal design works with any swim raft on the market.

- Includes
- · Rotational Molded High-Density Polyethylene
- · High Visibility
- Rounded Top-Side (no sharp edges)
- Top Evelet (for connecting rope or chain)
- Top Fill hole (fill with sand to create a 140 LB anchor)
- Underside Claws (to securely hold lake bottom)
- · Dimensions: 26" Diameter × 10" H