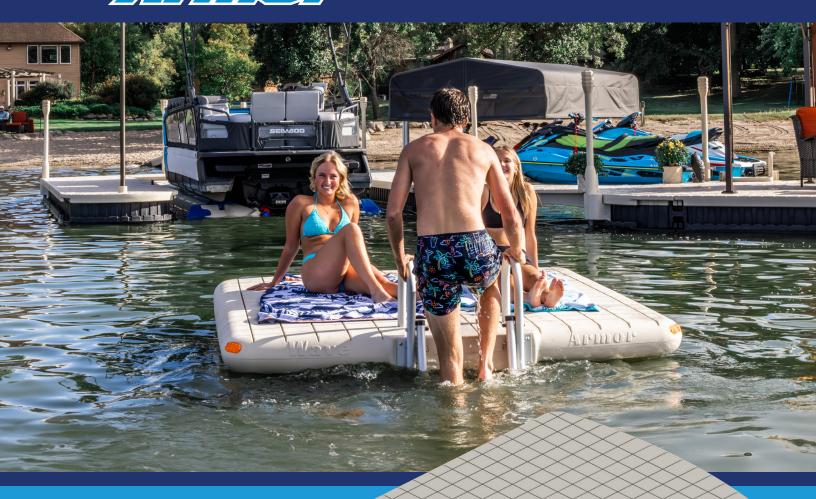

### OASIS RAFT NEW! TAN 302563

YELLOW 302702

Dims: 105" L × 90" W × 12" H Weight: 305 lbs. Weight capacity: 2,000 lbs.

The Oasis Swim Raft by Wave Armor — your affordable gateway to a lifetime of aquatic enjoyment. This rotomolded raft offers durability and simplicity, perfect for everyday water fun. It's a smaller, costeffective version of the iconic Otter Island Raft, designed to last a lifetime. Features one anchor point underneath for a Wave Armor anchor kit (sold separately) or universal anchor. Includes an attached durable aluminum ladder for getting in and out of the water with ease. Ladder flips up for seamless transport and storage.