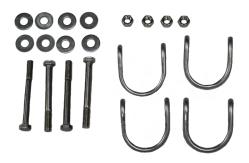

## ANCHOR CLEVIS & HARDWARE 301547

Simple and secure, the U-Shaped Anchor Clevis fits the Island Swim Raft. Use this anchor clevis for attaching any anchor to your swim raft.

- · Includes four [4] Anchor Clevis Fasteners
- · Hardware for mounting to raft