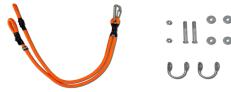

#### ANCHOR CLEVIS KIT WITH BUNGEES

All-in-one kit for the attachment of a raft anchor to your swim raft. Kit includes bungee and hardware. Available in single or double for use in different water conditions.

#### **302209 DOUBLE**

#### **302210 SINGLE**