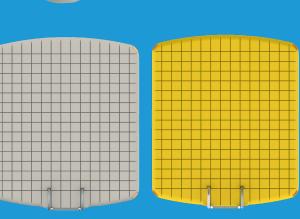

### OASIS RAFT NEW! TAN 302563

YELLOW 302702

Dims: 105" L × 90" W × 12" H Weight: 305 lbs. Weight capacity: 2,000 lbs.

The Oasis Swim Raft by Wave Armor — your affordable gateway to a lifetime of aquatic enjoyment. This rotomolded raft offers durability and simplicity, perfect for everyday water fun. It's a smaller, costeffective version of the iconic Otter Island Raft, designed to last a lifetime. Features one anchor point underneath for a Wave Armor anchor kit (sold separately) or universal anchor. Includes an attached durable aluminum ladder for getting in and out of the water with ease. Ladder flips up for seamless transport and storage.