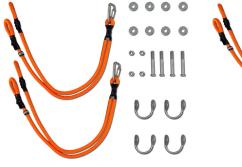

#### ANCHOR CLEVIS KIT WITH BUNGEES

All-in-one kit for the attachment of a raft anchor to your swim raft. Kit includes bungee and hardware. Available in single or double for use in different water conditions.

#### **302209 DOUBLE**

#### **302210 SINGLE**