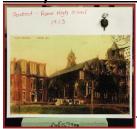

#### Carolyn Harwick-

The Best Display of the

Month as picked by the board is 1913 Rome, GA High School pendant brought in by Kathy Waters.