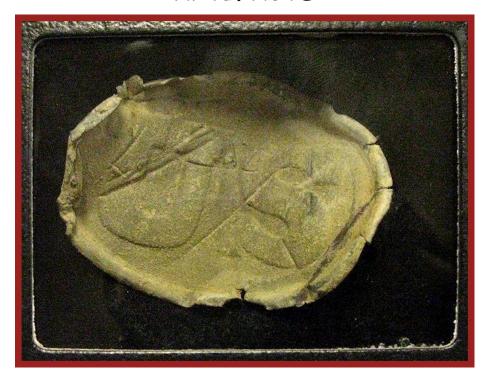

#### ARTIFACTS

1st Place – Marc Hoover – Civil War Belt Plate
2nd Place – John Ayers
3rd Place – David Kersey

1st Place – John Ayers – Civil War Relics
2nd Place – Ken Arrington
3rd Place – Lonnie Lytle