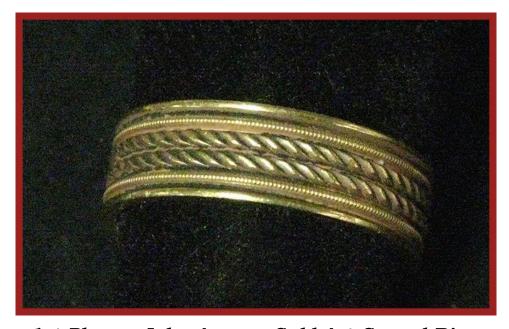

#### **JEWELRY**

1st Place – John Ayers – Gold Art Carved Ring
2nd Place - Bill Green
3rd Place – Brenda Burke
Bing

1st Place – Bill Green – Various Jewelry, Rings
2nd Place – Ken Arrington
3rd Place – Danny Case