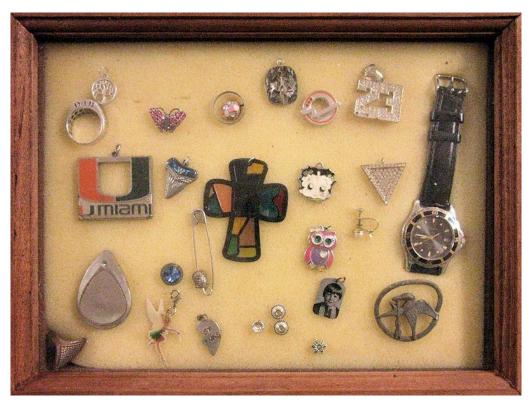

#### **JEWELRY**

1st Place – John Ayers – Gold Art Carved Ring
2nd Place - Bill Green
3rd Place – Brenda Burke
Bing

1st Place – Bill Green – Various Jewelry, Rings
2nd Place – Ken Arrington
3rd Place – Danny Case