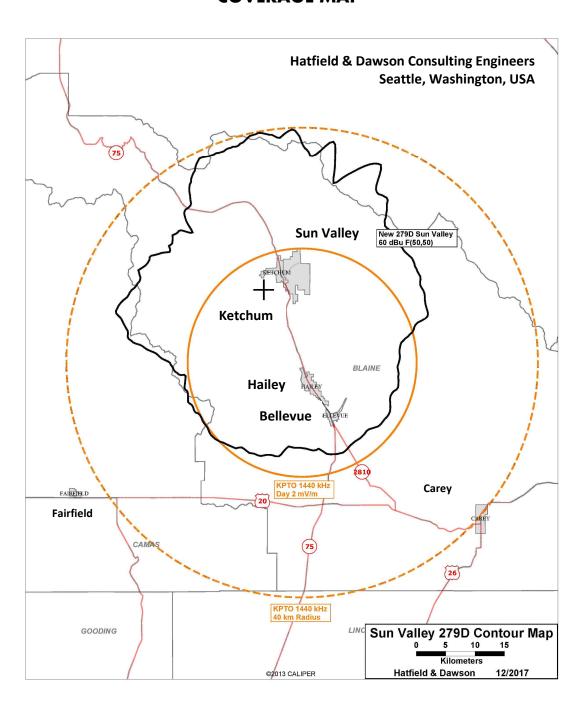

TING PACKAGES\*** Package A ............ <u>150 Commercial Spots</u>................ \$750 Package B ............. <u>75 Commercial Spots</u>................ <u>\$500</u> Package C ............ \$300 \*All Spots – Run of Schedule (ROS) **AND... SPONSOR ONE OF OUR** LOCAL REPORTS\* Birthdays/On This Day **50 Commercial Spots...... \$500** Calendar **50 Commercial Spots...... \$500** Weather **50 Commercial Spots...... \$500** \*All Spots are :30 Seconds and include "Shout Outs" Yes, Sign me Up for Package: \_\_\_\_\_# of Months\_\_\_\_\_ Advertiser Signature: \_\_\_\_\_\_

Additional 10% discount for Three Month Commitment Prices are per month - Terms: Net 30

Business Name & Phone: \_\_\_\_\_



> KHLY 1440 AM 2200 Buttercup Road Hailey, Idaho 83333 (208) 861-7777



### **COVERAGE MAP**