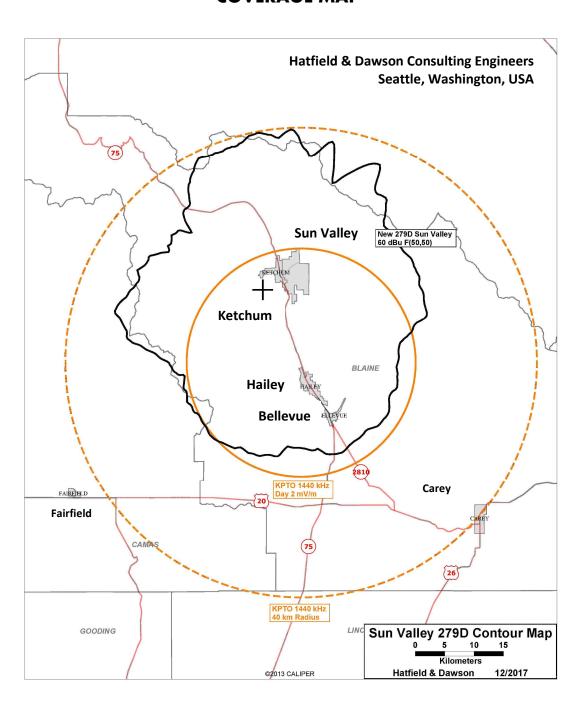

u> |
| Calendar      | •••••         | 50 Commercial Spots \$50               | 00        |
| Weather       | •••••         | 50 Commercial Spots \$50               | <u>)0</u> |
| Fox News      | •••••         | 50 Commercial Spots \$50               | <u>)0</u> |
| *All          | Spots are :30 | O Seconds and include "Shout Outs"     |           |
| Yes, Sign me  | Up for Pack   | cage:# of Months                       |           |
| Advertiser Si | ignature:     |                                        | _         |
| Business Nai  | me & Phone    | ::                                     |           |

Additional 10% discount for Three Month Commitment Prices are per month - Terms: Net 30



> KHLY 1440 AM 2200 Buttercup Road Hailey, Idaho 83333 (208) 861-7777



## **COVERAGE MAP**