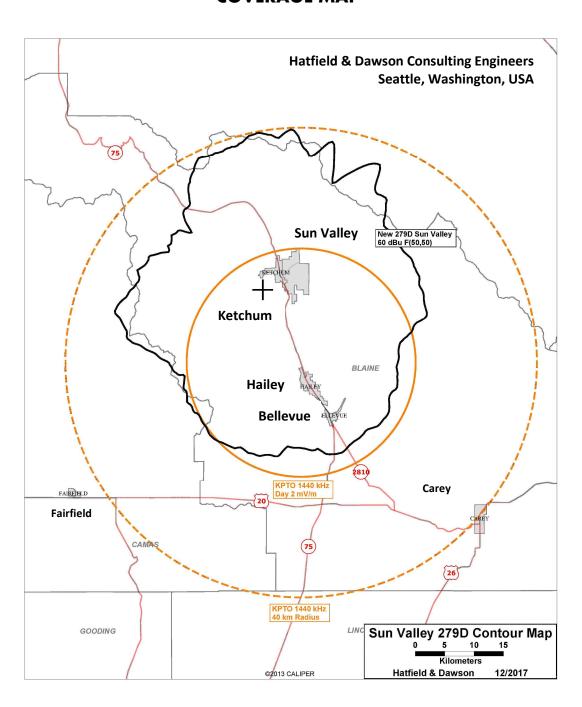

**SEASONAL MARKETING PACKAGES\*** Package A ............ <u>150 Commercial Spots</u>................ \$750 Package B ............. <u>75 Commercial Spots</u>................ <u>\$500</u> Package C ............ \$300 \*All Spots – Run of Schedule (ROS) AND... SPONSOR ONE OF OUR LOCAL REPORTS\* **Birthdays** 50 Commercial Spots..... \$500 Calendar **50 Commercial Spots...... \$500** Weather **50 Commercial Spots...... \$500** \*All Spots are :30 Seconds and include "Shout Outs" Yes, Sign me Up for Package: \_\_\_\_\_# of Months\_\_\_\_\_ Advertiser Signature: \_\_\_\_\_\_

Additional 10% discount for Three Month Commitment Prices are per month - Terms: Net 30

Business Name & Phone: \_\_\_\_\_



> KHLY 1440 AM 2200 Buttercup Road Hailey, Idaho 83333 (208) 863-6969



### **COVERAGE MAP**