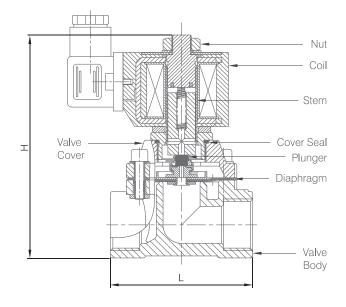

| Size Range:             | 15mm - 25mm                            |
|-------------------------|----------------------------------------|
| Suitable for:           | Fluids and air under 20 CST            |
| Maximum<br>Temperature: | 80°C                                   |
| Voltages available:     | 24VAC, 240VAC, 12VDC,<br>24VDC, 110VAC |
| Connections:            | BSPF (standard)<br>NPT (optional)      |

The SV-P-DA series is a direct acting, normally closed and normally open solenoid valve that will work from zero pressure in Polyamide (PA) or PVC materials.

All models feature interchangeable coils and Viton diaphragm.

• Viton diaphragm, others available on request.

TELEPHONE:(03)9290-9813 INFO@FLUIDFLO.COM.AU WWW.FLUIDFLO.COM.AU











SV-8-P

SV-8-P-PVC

#### Parts List



#### Dimensions

| MODEL        | FUNCTION | BODY<br>MATERIAL | SIZE<br>(MM) | L x H<br>(MM)        | CV<br>FACTOR |  |  |
|--------------|----------|------------------|--------------|----------------------|--------------|--|--|
| SV-8-P-DA    | N-closed | Polyamide        | 15           | 69 x 107             | 4.8          |  |  |
| SV-8-P-DA-NO | N-open   | or PVC           | 20<br>25     | 73 x 115<br>99 x 121 | 7.6<br>12    |  |  |

## Selection List

| MODEL & SIZE<br>(MM) | MINIMUM<br>PRESSURE<br>BAR | OPERATING<br>PRESSURE BAR<br>(AIR) |    | OPERATING<br>PRESSURE BAR<br>(WATER) |    | OPERATING<br>PRESSURE BAR<br>(OIL) |                          | POWER<br>CONSUMPTION |        | COIL TYPE & CODE<br>(D=DIN PLUG) |          |          |          |
|----------------------|---------