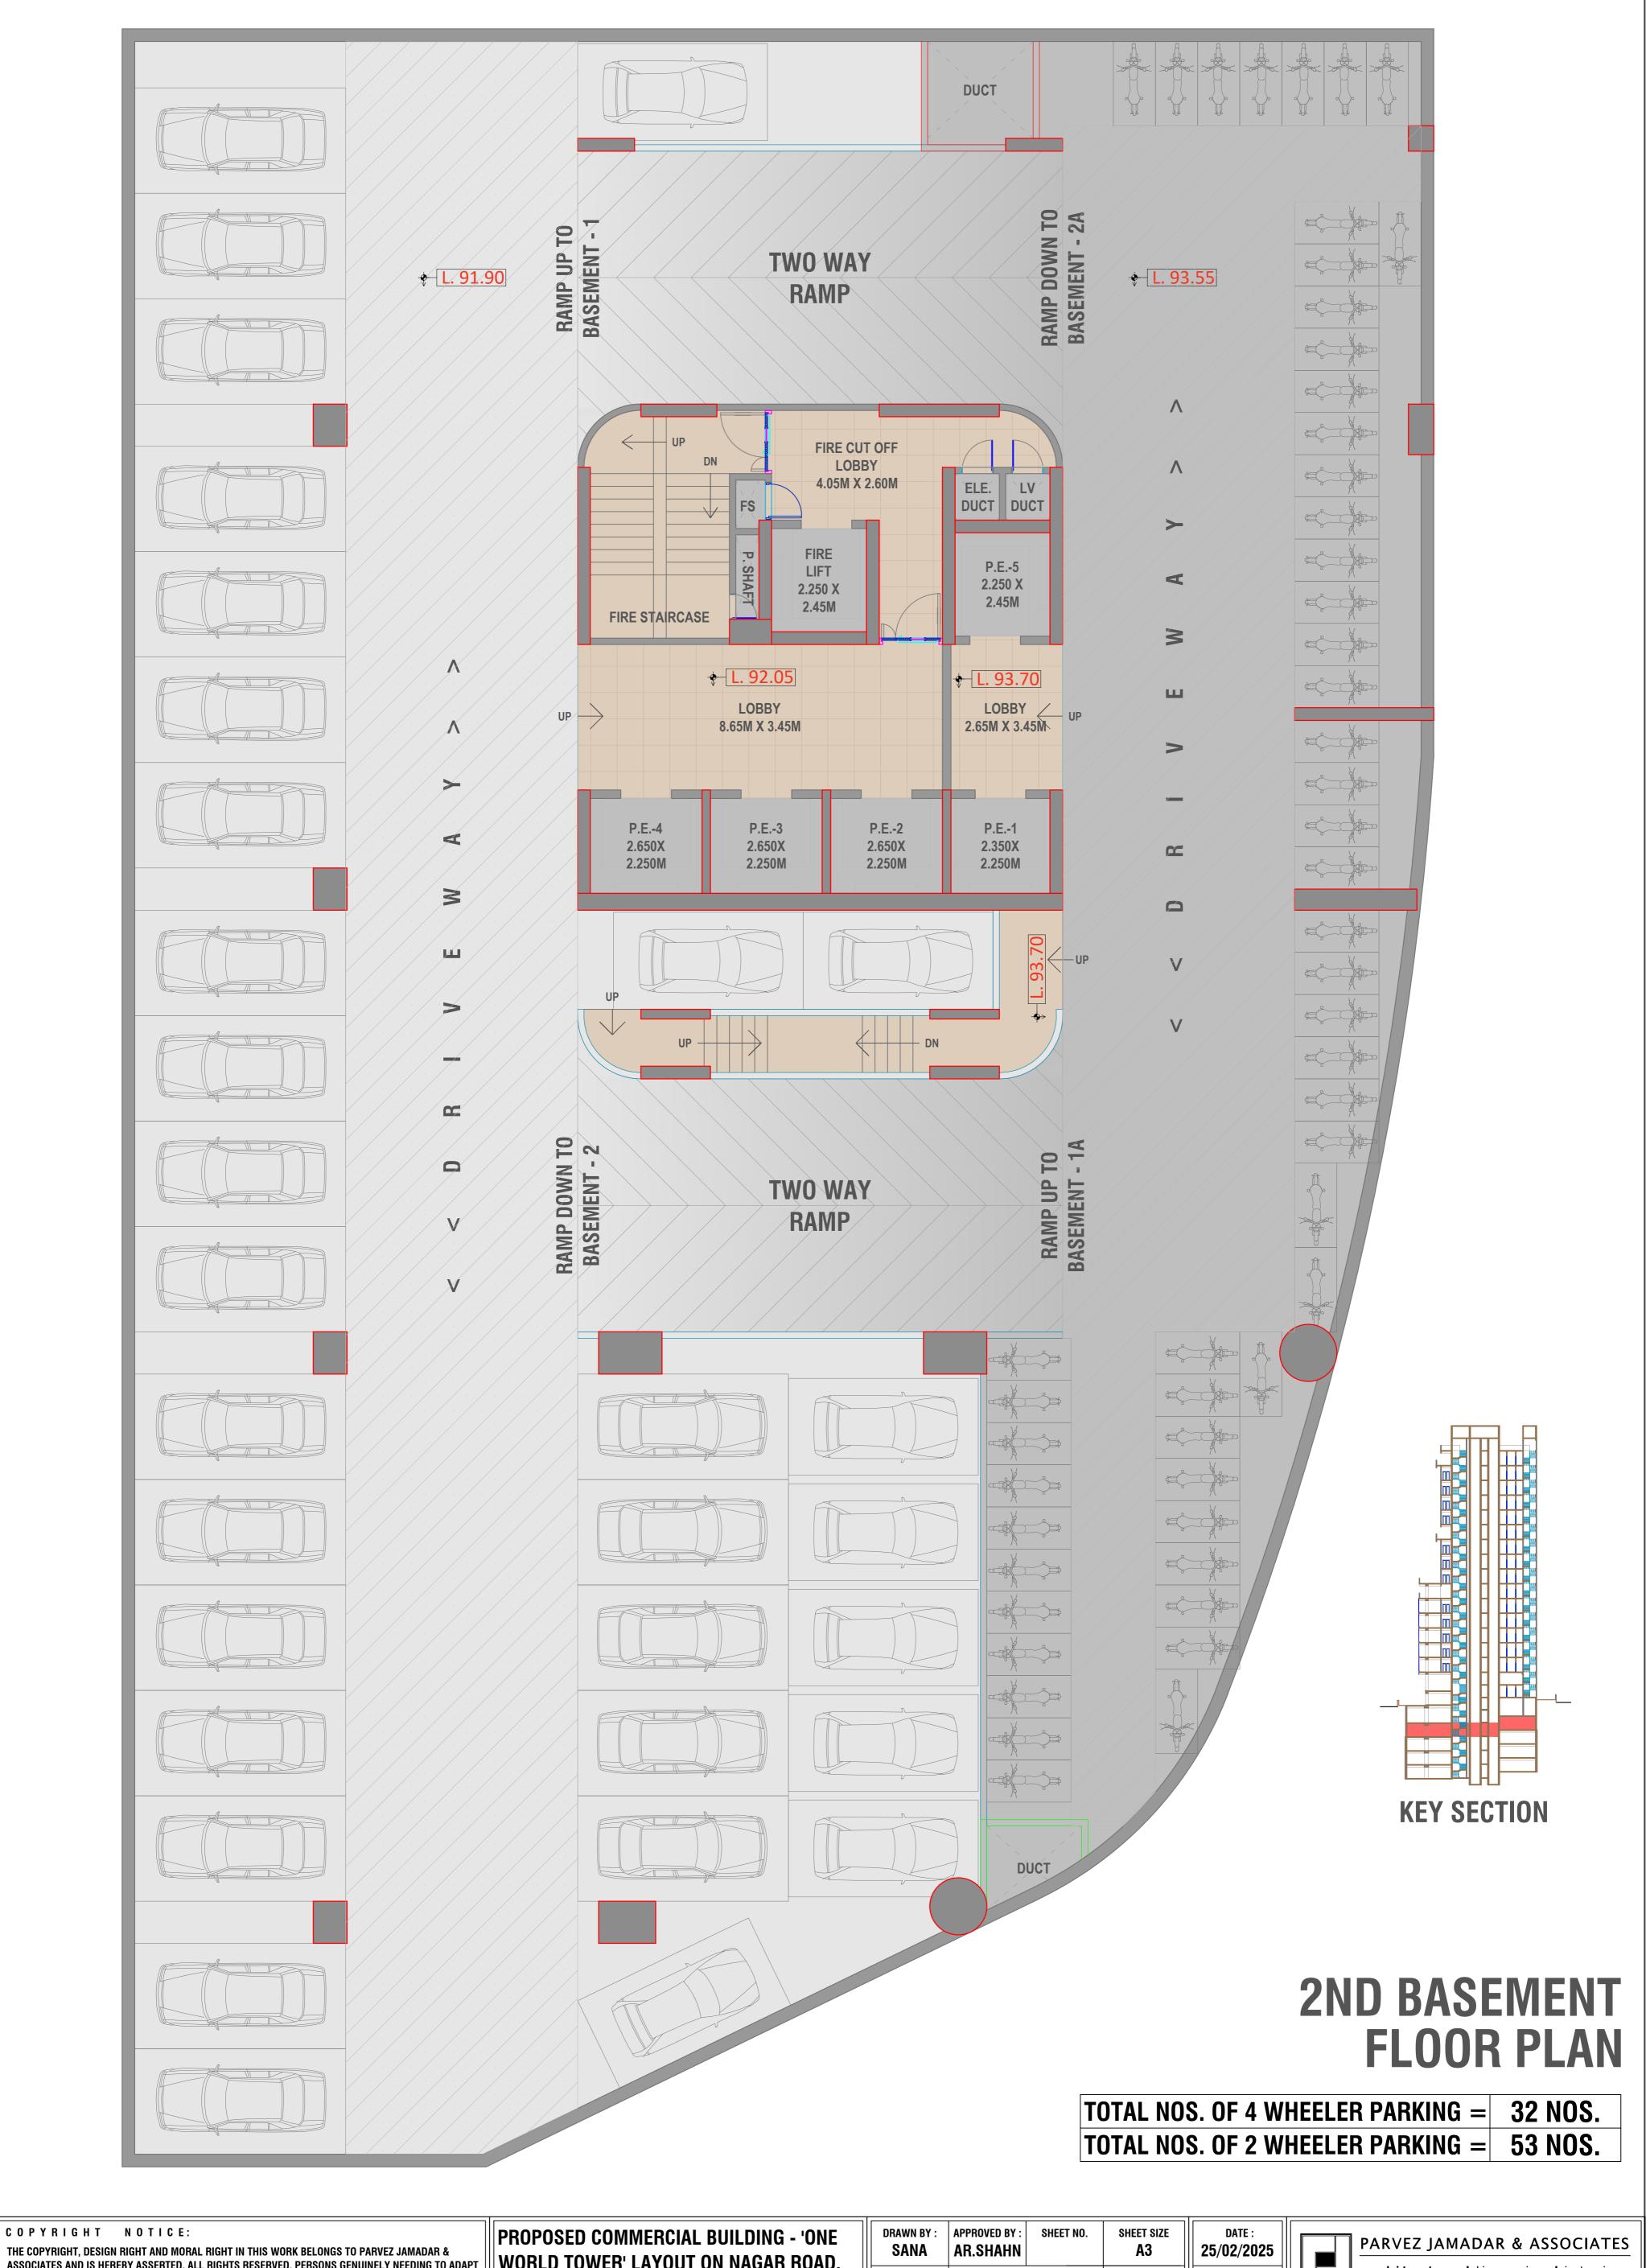

TE:          |                   |
|             |                       |           |                |                   |
|             |                       |           |                |                   |
|             |                       |           |                |                   |
|             |                       |           |                |                   |
|             |                       |           |                |                   |

PARVEZ JAMADAR & ASSOCIATES

architecture I liasoning I interiors

Office No.1 & 2, 2nd Floor, Bharat Arcade, Opp. to Burger King Near Poolgate Police Chowky, Gen. Thimmaya Road, Camp, Pune. 1 INDIA Tel.: +91 20 26362733, 26332415

> E-mail: design@pjastudio.com arch\_shahn@yahoo.com Website: www.pjastudio.com









THE COPYRIGHT, DESIGN RIGHT AND MORAL RIGHT IN THIS WORK BELONGS TO PARVEZ JAMADAR & ASSOCIATES AND IS HEREBY ASSERTED, ALL RIGHTS RESERVED. PERSONS GENUINELY NEEDING TO ADAPT THE WORK FOR BONA FIDE PURPOSES IN CONNECTION WITH THE PROJECT IN QUESTION ARE LICENSED TO DO SO FOR SUCH PURPOSE ONLY BUT MUST INFORM US AND KEEP A RECORD FOR NOT LESS THAN SIX YEARS OF ALL CHANGES OR ADAPTATIONS MADE, AND DO NOT THEREBY RECEIVE ANY RIGHTS OF JOINT AUTHORSHIP. WE WILL NOT BE RESPONSIBLE FOR ANY ADAPTATIONS OR CHANGES MADE BY THIRD PARTIES UNLESS WE HAVE SPECIFICALLY AUTHORISED THEM AND ACCEPTED RESPONSIBILITY IN WRITING.

DO NOT SCALE FROM THIS DRAWING. DIMENSIONS ON SITE AND ALL EQUIPMENT SIZES TO BE VERIFIED PRIOR TO EXECUTION ON SITE.

PROPOSED COMMERCIAL BUILDING - 'ONE WORLD TOWER' LAYOUT ON