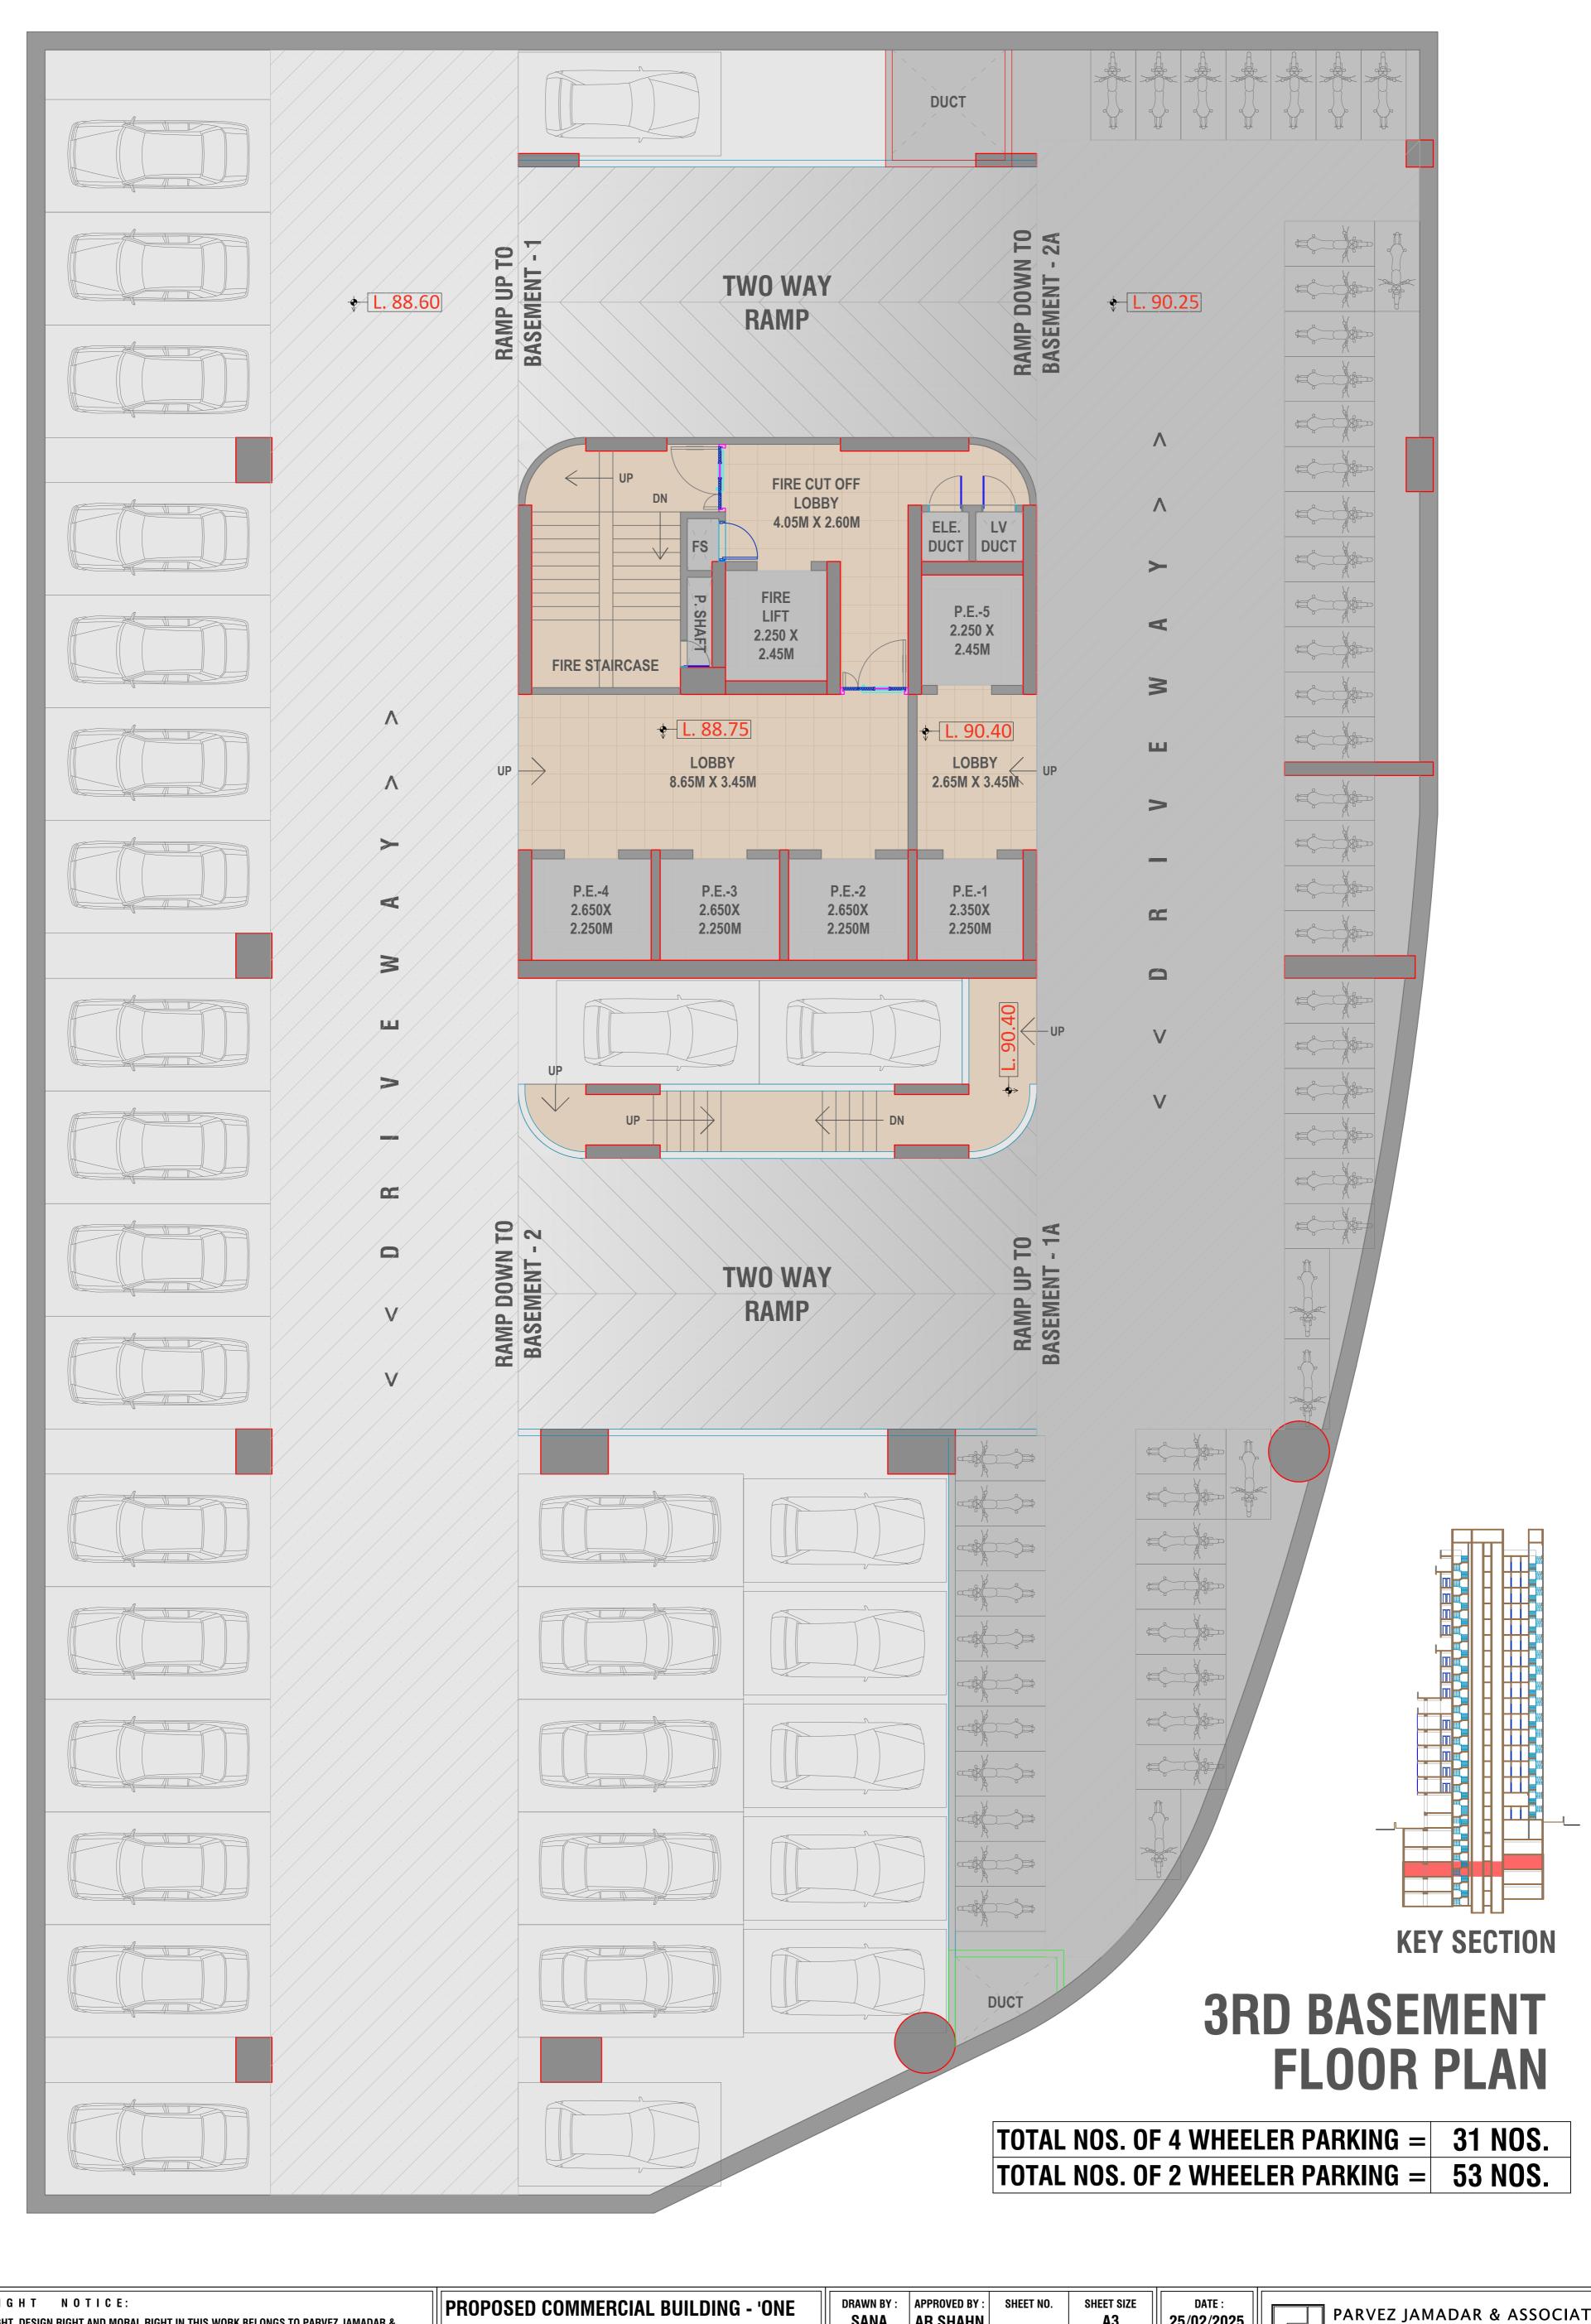

. | SHEET SIZE  A3 | DATE: 25/02/2025 |
|-------------|----------|-----------|----------------|------------------|
| REVISIONS : | DETAIL : |           | DATE :         |                  |
|             |          |           |                |                  |
|             |          |           |                |                  |
|             |          |           |                |                  |
|             |          |           |                |                  |
|             |          |           |                |                  |

PARVEZ JAMADAR & ASSOCIATES

architecture | liasoning | interiors

Office No.1 & 2, 2nd Floor, Bharat Arcade, Opp. to Burger King

Near Poolgate Police Chowky, Gen. Thimmaya Road, Camp, Pune. 1 INDIA

Tel.: +91 20 26362733, 26332415



YEARS OF ALL CHANGES OR ADAPTATIONS MADE, AND DO NOT THEREBY RECEIVE ANY RIGHTS OF JOINT AUTHORSHIP. WE WILL NOT BE RESPONSIBLE FOR ANY ADAPTATIONS OR CHANGES MADE BY THIRD PARTIES UNLESS WE HAVE SPECIFICALLY AUTHORISED THEM AND ACCEPTED RESPONSIBILITY IN WRITING

DO NOT SCALE FROM THIS DRAWING. DIMENSIONS ON SITE AND ALL EQUIPMENT SIZES TO BE VERIFIED PRIOR TO EXECUTION ON SITE.

WORLD TOWER' LAYOUT ON NAGAR ROAD, NEXT TO IBIS HOTEL, VIMAN NAGAR, ON S.No.32/4/1/1/2/2,32/4/1/2, WADGAONSHERI, PUNE.

FOR: M/s. LALWANI-MULIK REALTY LLP

|             | AR.SHAHN | SHEET NO. | SHEET SIZE A3 | DATE: 25/02/2025 |
|-------------|----------|-----------|---------------|------------------|
| REVISIONS : | DETAIL : |           | DATE :        |                  |
|             |          |