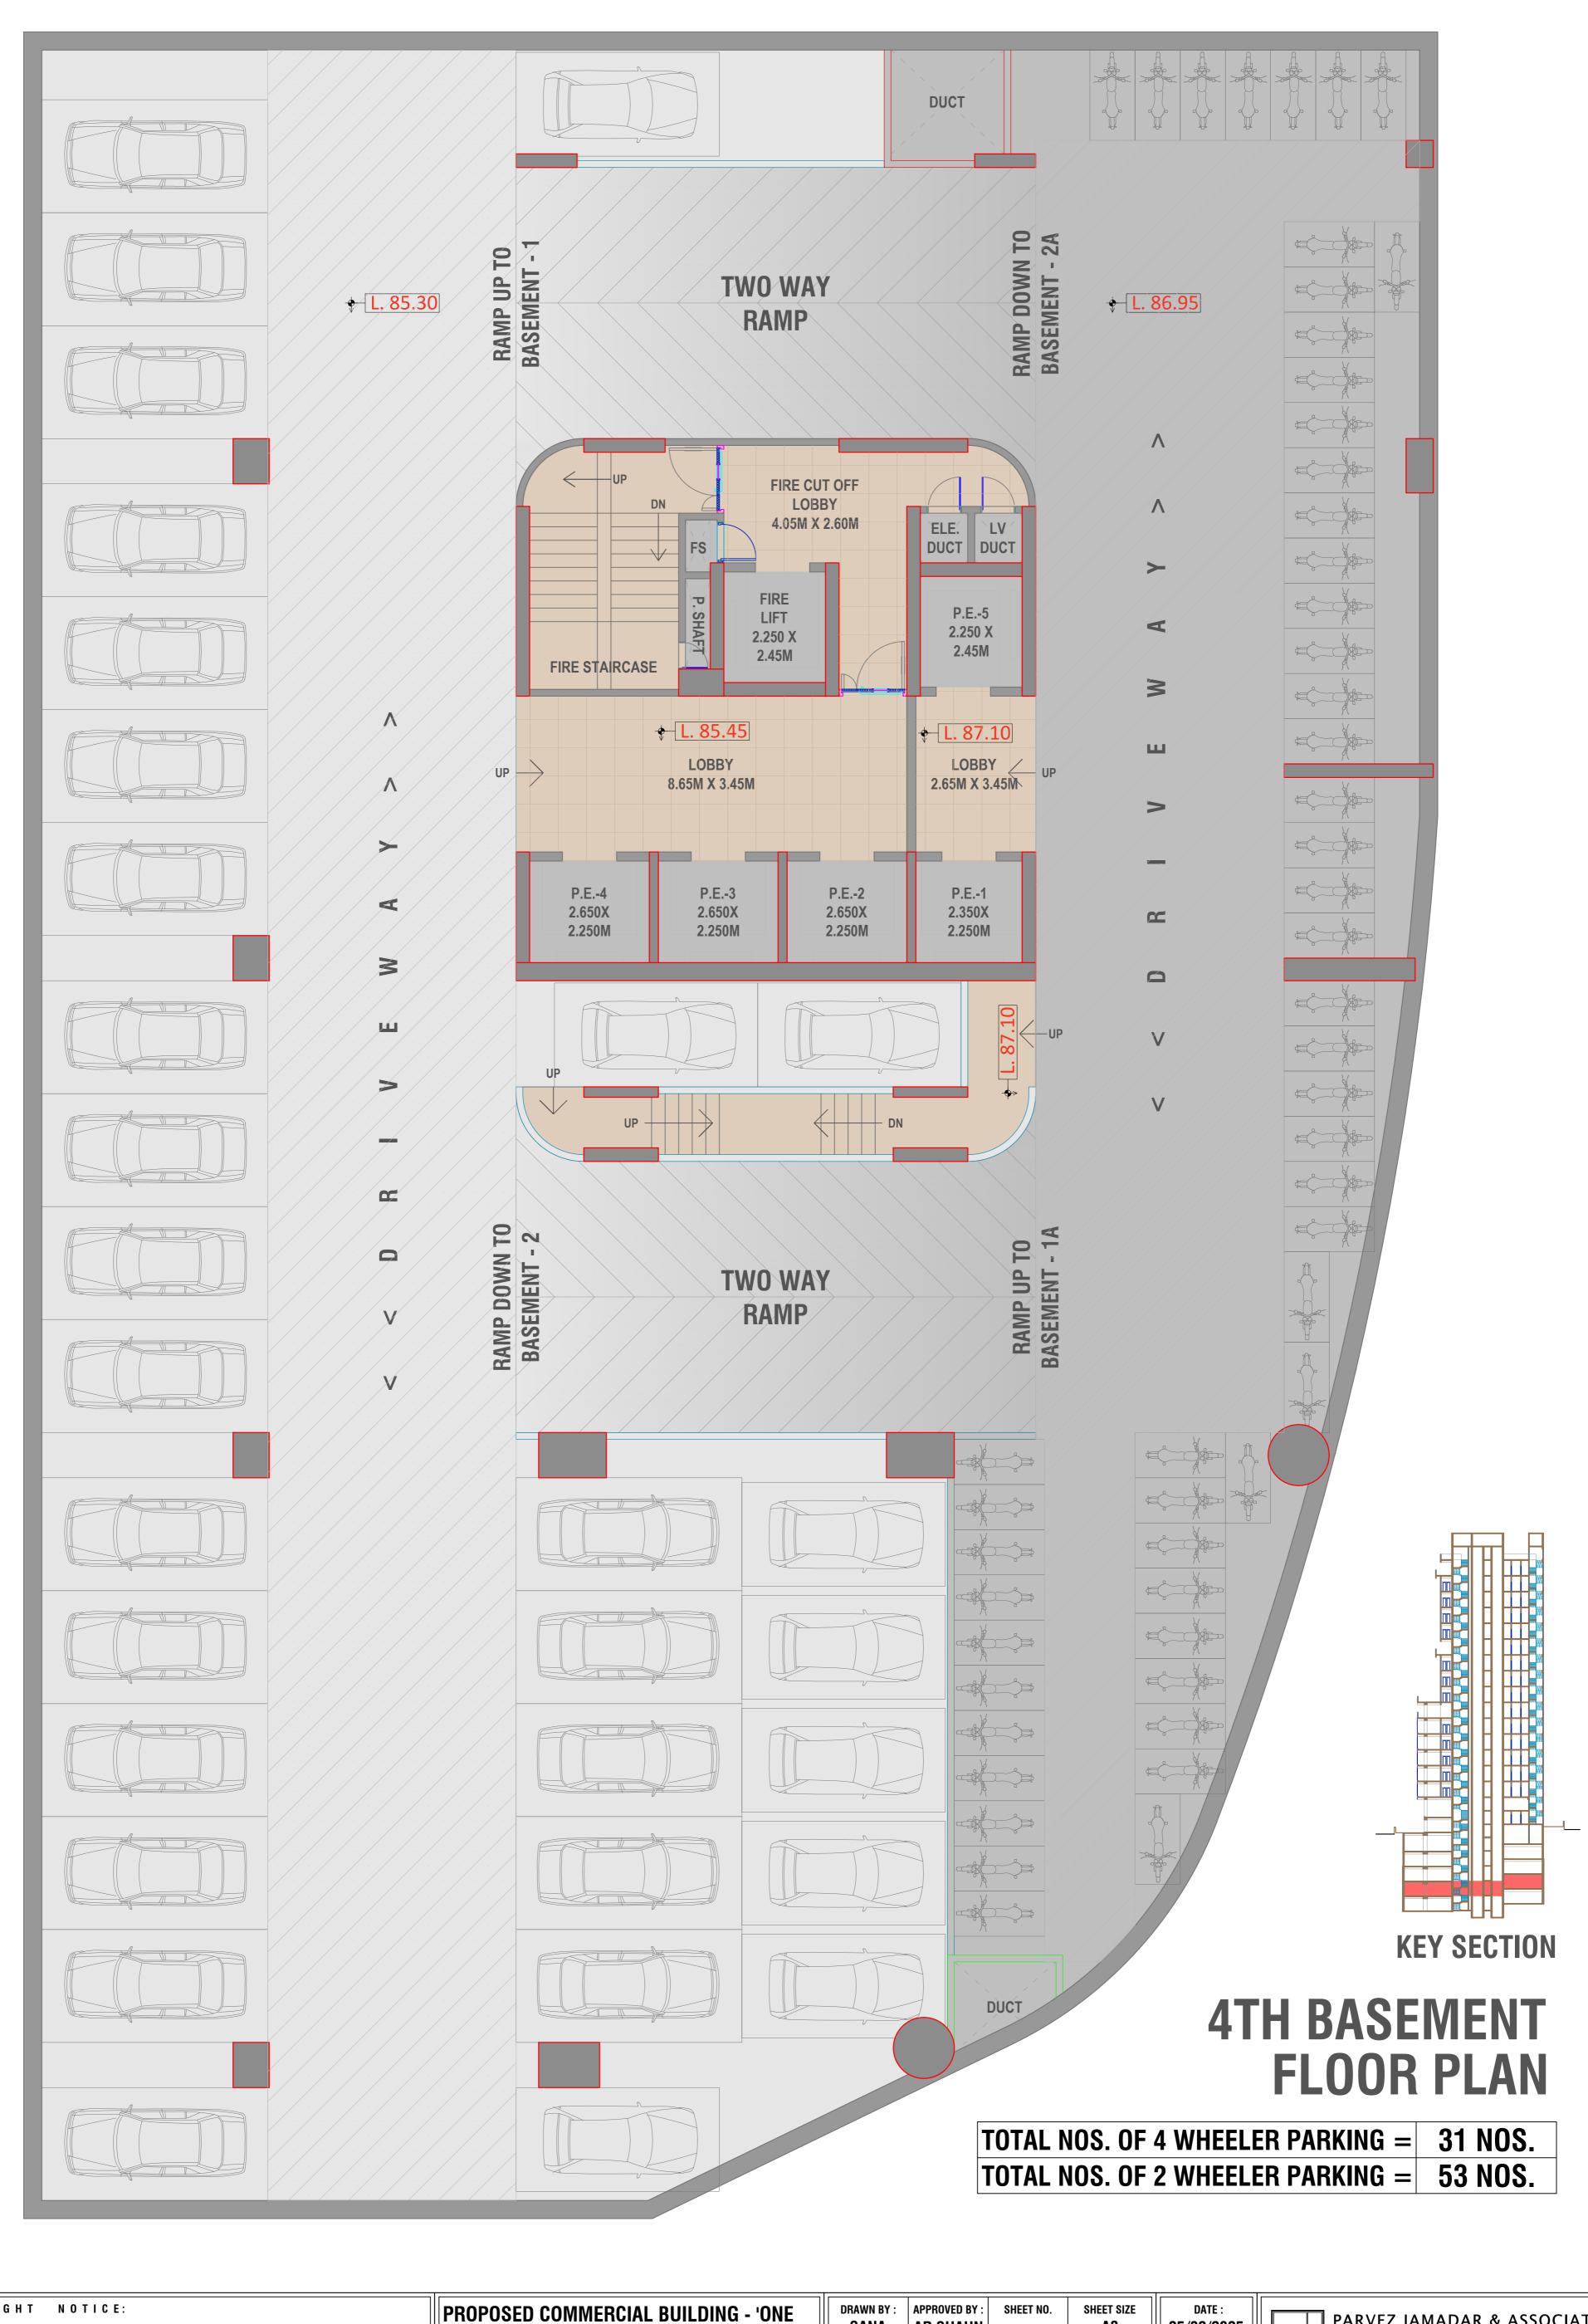

T NO. | SHEET SIZE A3 | DATE: 25/02/2025 |
|-------------|----------|-----------|---------------|------------------|
| REVISIONS : | DETAIL : |           | DATE :        |                  |
|             |          |           |               |                  |
|             |          |           |               |                  |
|             |          |           |               |                  |
|             |          |           |               |                  |

PARVEZ JAMADAR & ASSOCIATES architecture | liasoning | interiors

Office No.1 & 2, 2nd Floor, Bharat Arcade, Opp. to Burger King Near Poolgate Police Chowky, Gen. Thimmaya Road, Camp, Pune. 1 INDIA Tel.: +91 20 26362733, 26332415

> E-mail: design@pjastudio.com arch\_shahn@yahoo.com Website: www.pjastudio.com



YEARS OF ALL CHANGES OR ADAPTATIONS MADE, AND DO NOT THEREBY RECEIVE ANY RIGHTS OF JOINT AUTHORSHIP. WE WILL NOT BE RESPONSIBLE FOR ANY ADAPTATIONS OR CHANGES MADE BY THIRD PARTIES UNLESS WE HAVE SPECIFICALLY AUTHORISED THEM AND ACCEPTED RESPONSIBILITY IN WRITING

DO NOT SCALE FROM THIS DRAWING. DIMENSIONS ON SITE AND ALL EQUIPMENT SIZES TO BE VERIFIED PRIOR TO EXECUTION ON SITE.

**WORLD TOWER' LAYOUT ON NAGAR ROAD,** NEXT TO IBIS HOTEL, VIMAN NAGAR, ON S.No.32/4/1/1/2/2,32/4/1/2, WADGAONSHERI, PUNE.

FOR: M/s. LALWANI-MULIK REALTY LLP

| SANA        | AR.SHAHN |  | A3      | 25/02/2025 |             |
|-------------|----------|--|---------|------------|-------------|
| REVISIONS : | DETAIL : |  | DATE :  |            |             |
|             |          |  |         |            |