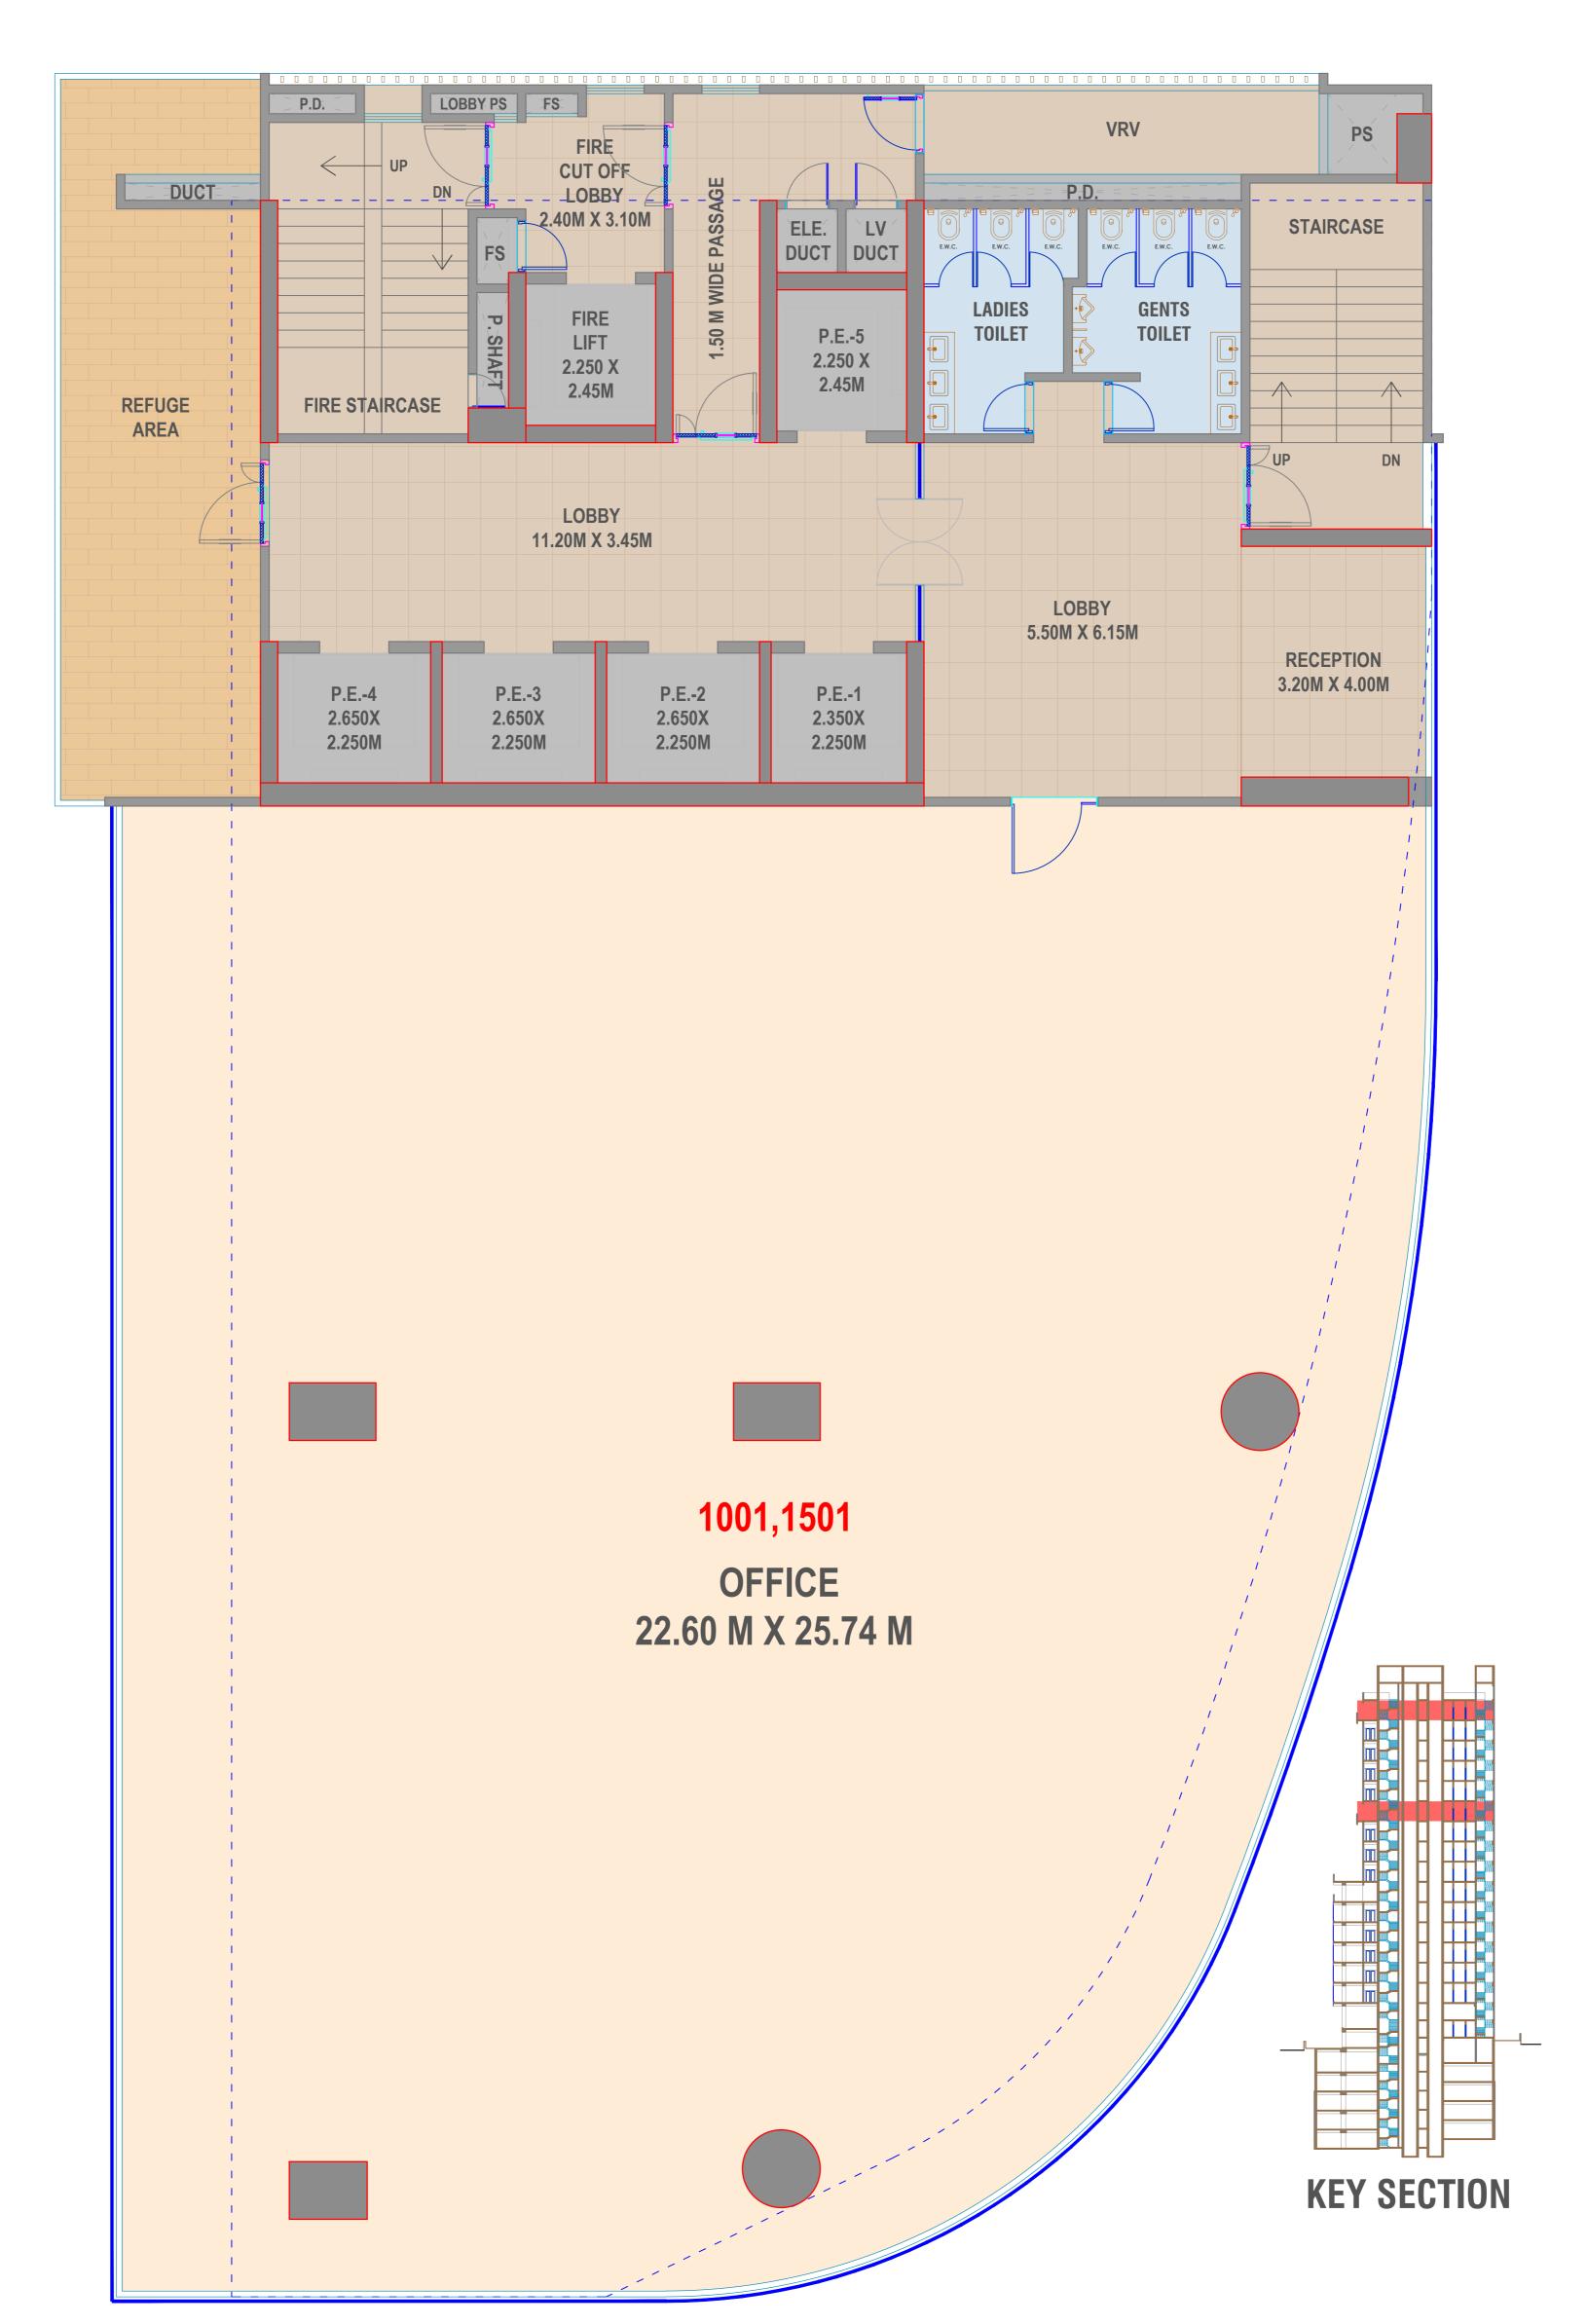

## TYPICAL FLOOR PLAN (10TH & 15TH)

| SALEABLE AREA STATEMENT (SQ.FT.) |                        |                        |                            |  |
|----------------------------------|------------------------|------------------------|----------------------------|--|
| OFFICE                           | CARPET AREA<br>(SQ. M) | TOTAL AREA<br>(SQ. FT) | SALEABLE<br>(1.45) (SQ.FT) |  |
| 1001                             | 602.92                 | 6489.83                | 9,410.25                   |  |

COPYRIGHT NOTICE:

THE COPYRIGHT, DESIGN RIGHT AND MORAL RIGHT IN THIS WORK BELONGS TO PARVEZ JAMADAR & ASSOCIATES AND IS HEREBY ASSERTED, ALL RIGHTS RESERVED. PERSONS GENUINELY NEEDING TO ADAPT THE WORK FOR BONA FIDE PURPOSES IN CONNECTION WITH THE PROJECT IN QUESTION ARE LICENSED TO DO SO FOR SUCH PURPOSE ONLY BUT MUST INFORM US AND KEEP A RECORD FOR NOT LESS THAN SIX YEARS OF ALL CHANGES OR ADAPTATIONS MADE, AND DO NOT THEREBY RECEIVE ANY RIGHTS OF JOINT AUTHORSHIP. WE WILL NOT BE RESPONSIBLE FOR ANY ADAPTATIONS OR CHANGES MADE BY THIRD PARTIES UNLESS WE HAVE SPECIFICALLY AUTHORISED THEM AND ACCEPTED RESPONSIBILITY IN WRITING

DO NOT SCALE FROM THIS DRAWING. DIMENSIONS ON SITE AND ALL EQUIPMENT SIZES TO BE VERIFIED PRIOR TO EXECUTION ON SITE.

PROPOSED COMMERCIAL BUILDING - 'ONE WORLD TOWER' LAYOUT ON NAGAR ROAD, NEXT TO IBIS HOTEL, VIMAN NAGAR, ON S.No.32/4/1/1/2/2,32/4/1/2, WADGAONSHERI, PUNE.

FOR: M/s. LALWANI-MULIK REALTY LLP

| DRAWN BY : <b>SANA</b> | APPROVED BY: AR.SHAHN | SHEET NO. | SHEET SIZE  A3 | DATE: 25/02/2025 |  |
|------------------------|-----------------------|-----------|----------------|------------------|--|
| REVISIONS :            | DET                   | AIL:      | DATE :         |                  |  |
|                        |                       |           |                |                  |  |
|                        |                       |           |                |                  |  |
|                        |                       |           |                |                  |  |
|                        |                       |           |                |                  |  |
|                        |                       |           |                |                  |  |