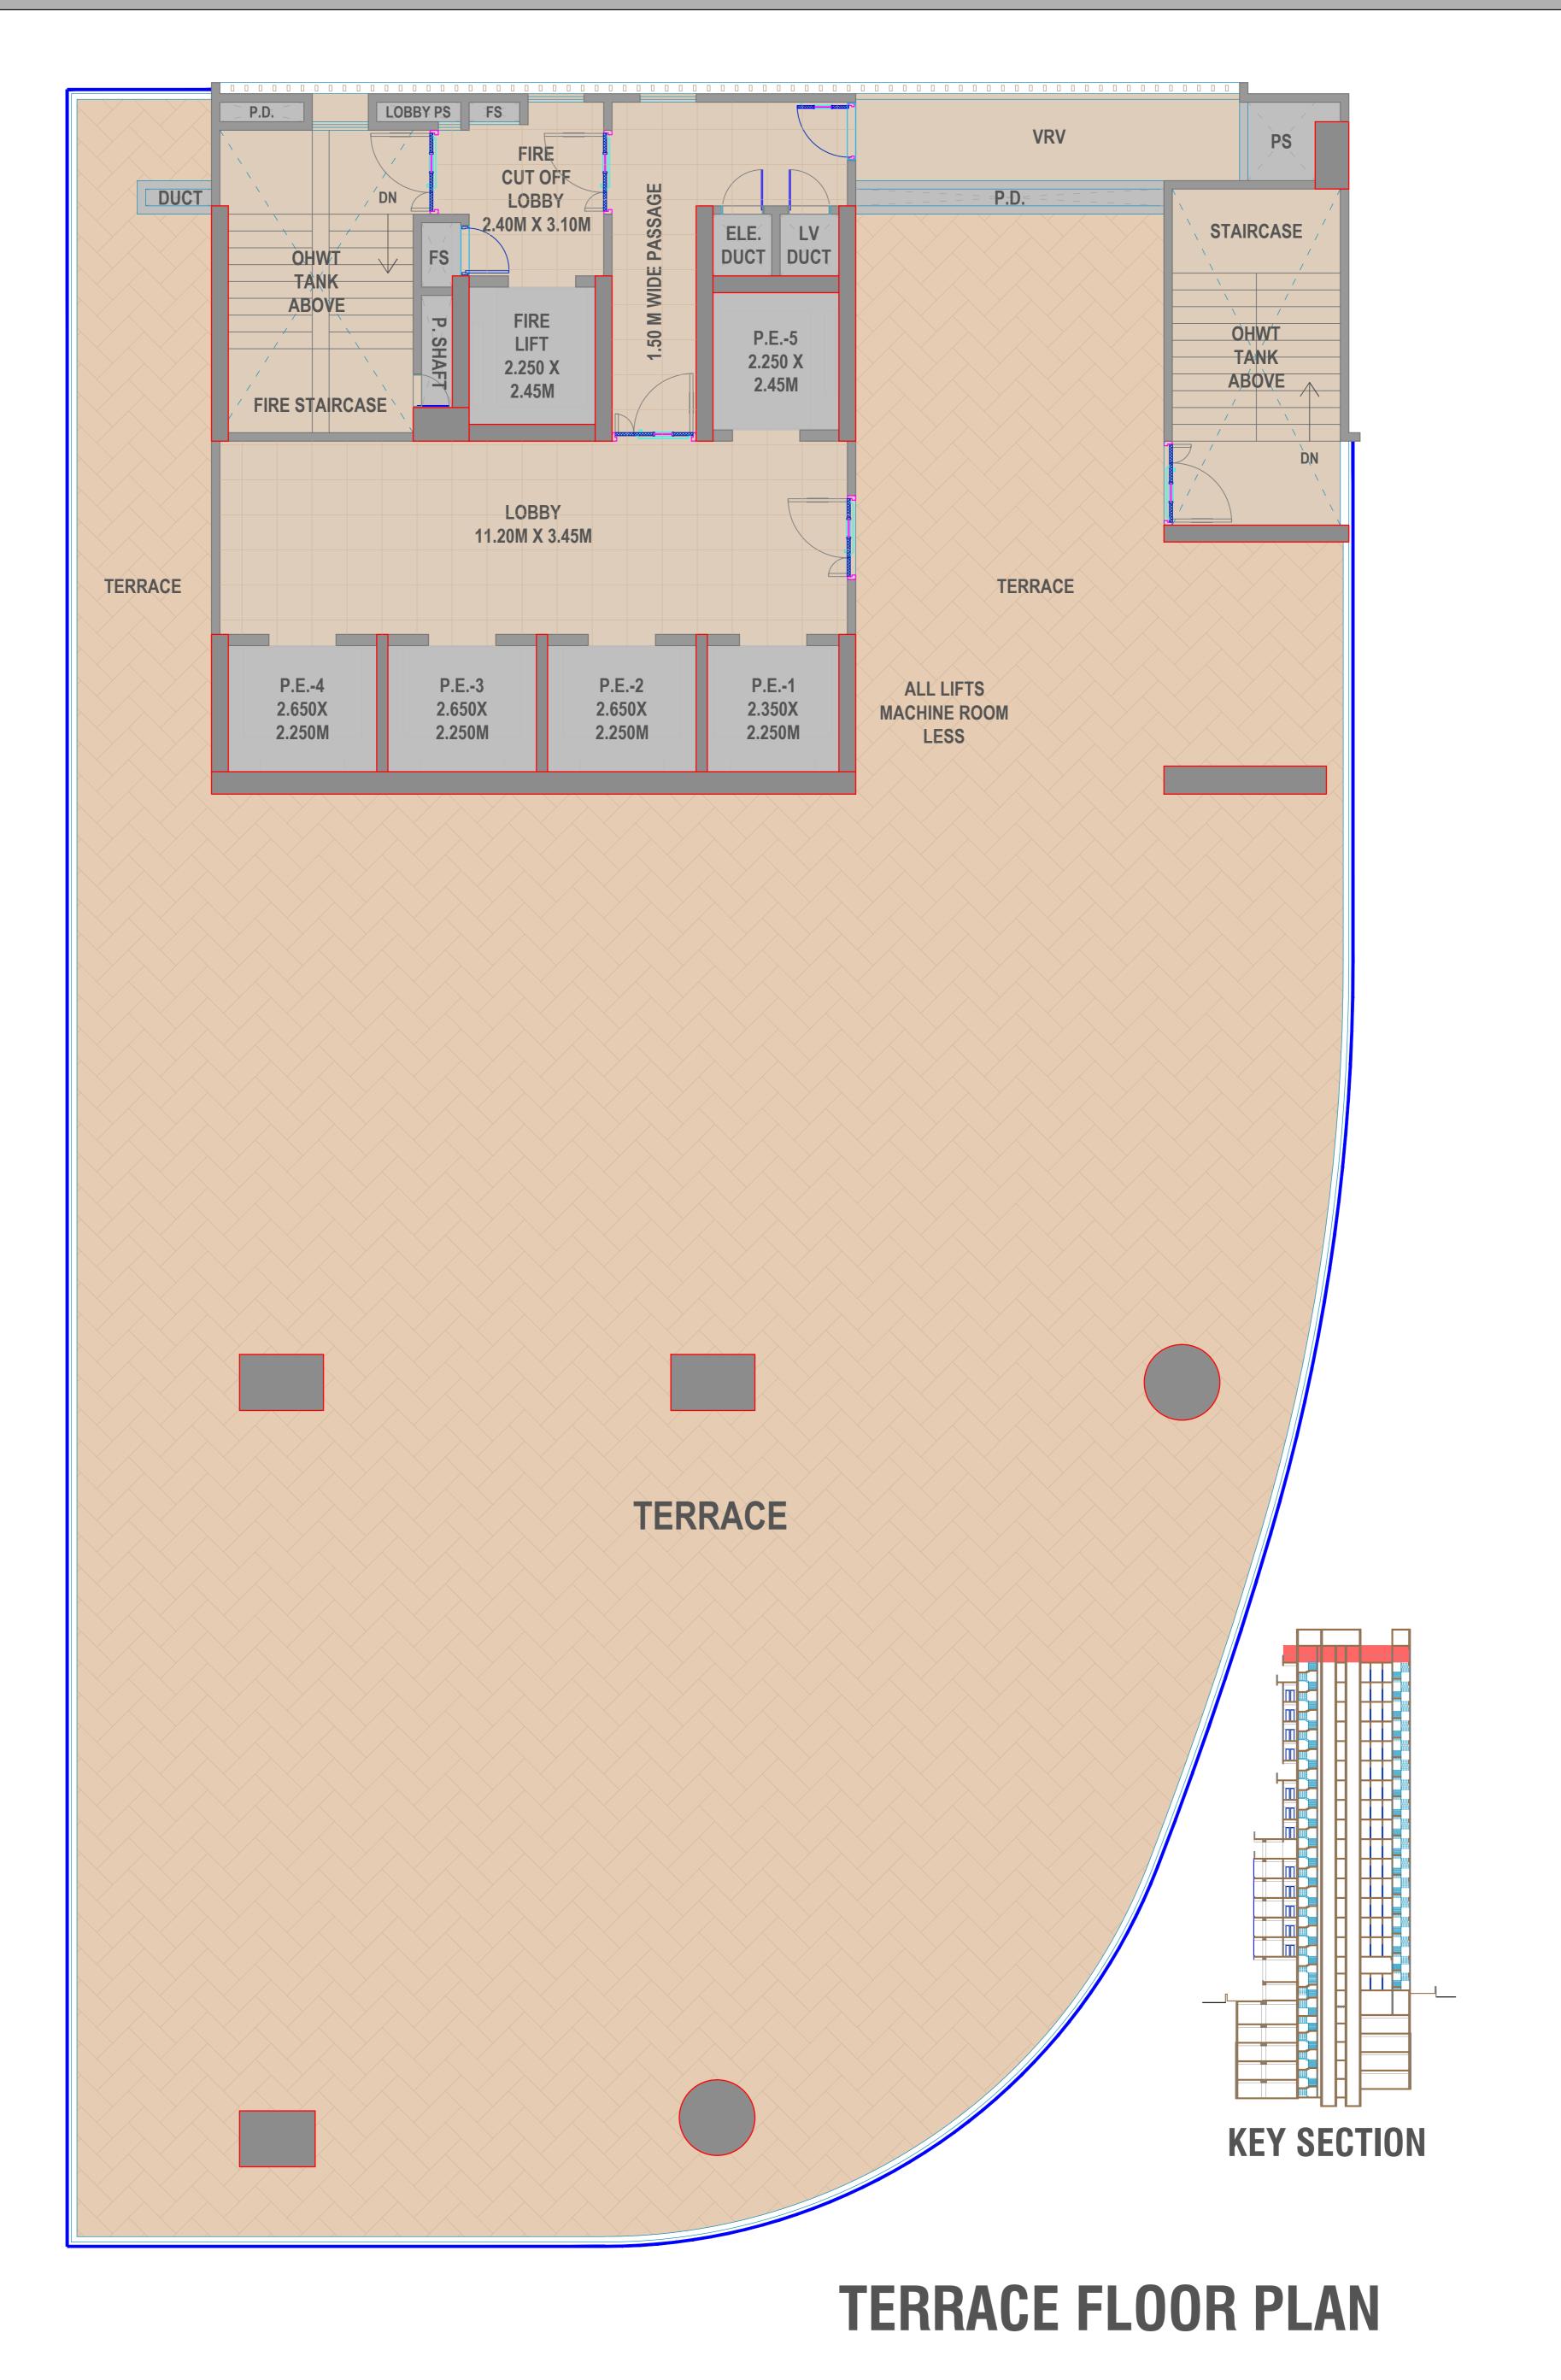

-------------------|-----------|----------------|------------------|--|
| REVISIONS :            | DET                   | AIL:      | DATE :         |                  |  |
|                        |                       |           |                |                  |  |
|                        |                       |           |                |                  |  |
|                        |                       |           |                |                  |  |
|                        |                       |           |                |                  |  |
|                        |                       |           |                |                  |  |



Tel.: +91 20 26362733, 26332415

E-mail: design@pjastudio.com arch\_shahn@yahoo.com

Website: www.pjastudio.com



AUTHORSHIP. WE WILL NOT BE RESPONSIBLE FOR ANY ADAPTATIONS OR CHANGES MADE BY THIRD PARTIES UNLESS WE HAVE SPECIFICALLY AUTHORISED THEM AND ACCEPTED RESPONSIBILITY IN WRITING

DO NOT SCALE FROM THIS DRAWING. DIMENSIONS ON SITE AND ALL EQUIPMENT SIZES TO BE VERIFIED PRIOR TO EXECUTION ON SITE.

PROPOSED COMMERCIAL BUILDING - 'ONE WORLD TOWER' LAYOUT ON NAGAR ROAD, NEXT TO IBIS HOTEL, VIMAN NAGAR, ON S.No.32/4/1/1/2/2,32/4/1/2, WADGAONSHERI, PUNE.

FOR: M/s. LALWANI-MULIK REALTY LLP

| DRAWN BY:   | APPROVED BY: AR.SHAHN | SHEET NO. | SHEET SIZE<br>A3 | DATE: 25/02/2025 |
|-------------|-----------------------|-----------|------------------|------------------|
| REVISIONS : | DET                   | AIL:      | DATE :           |                  |
|             |                       |