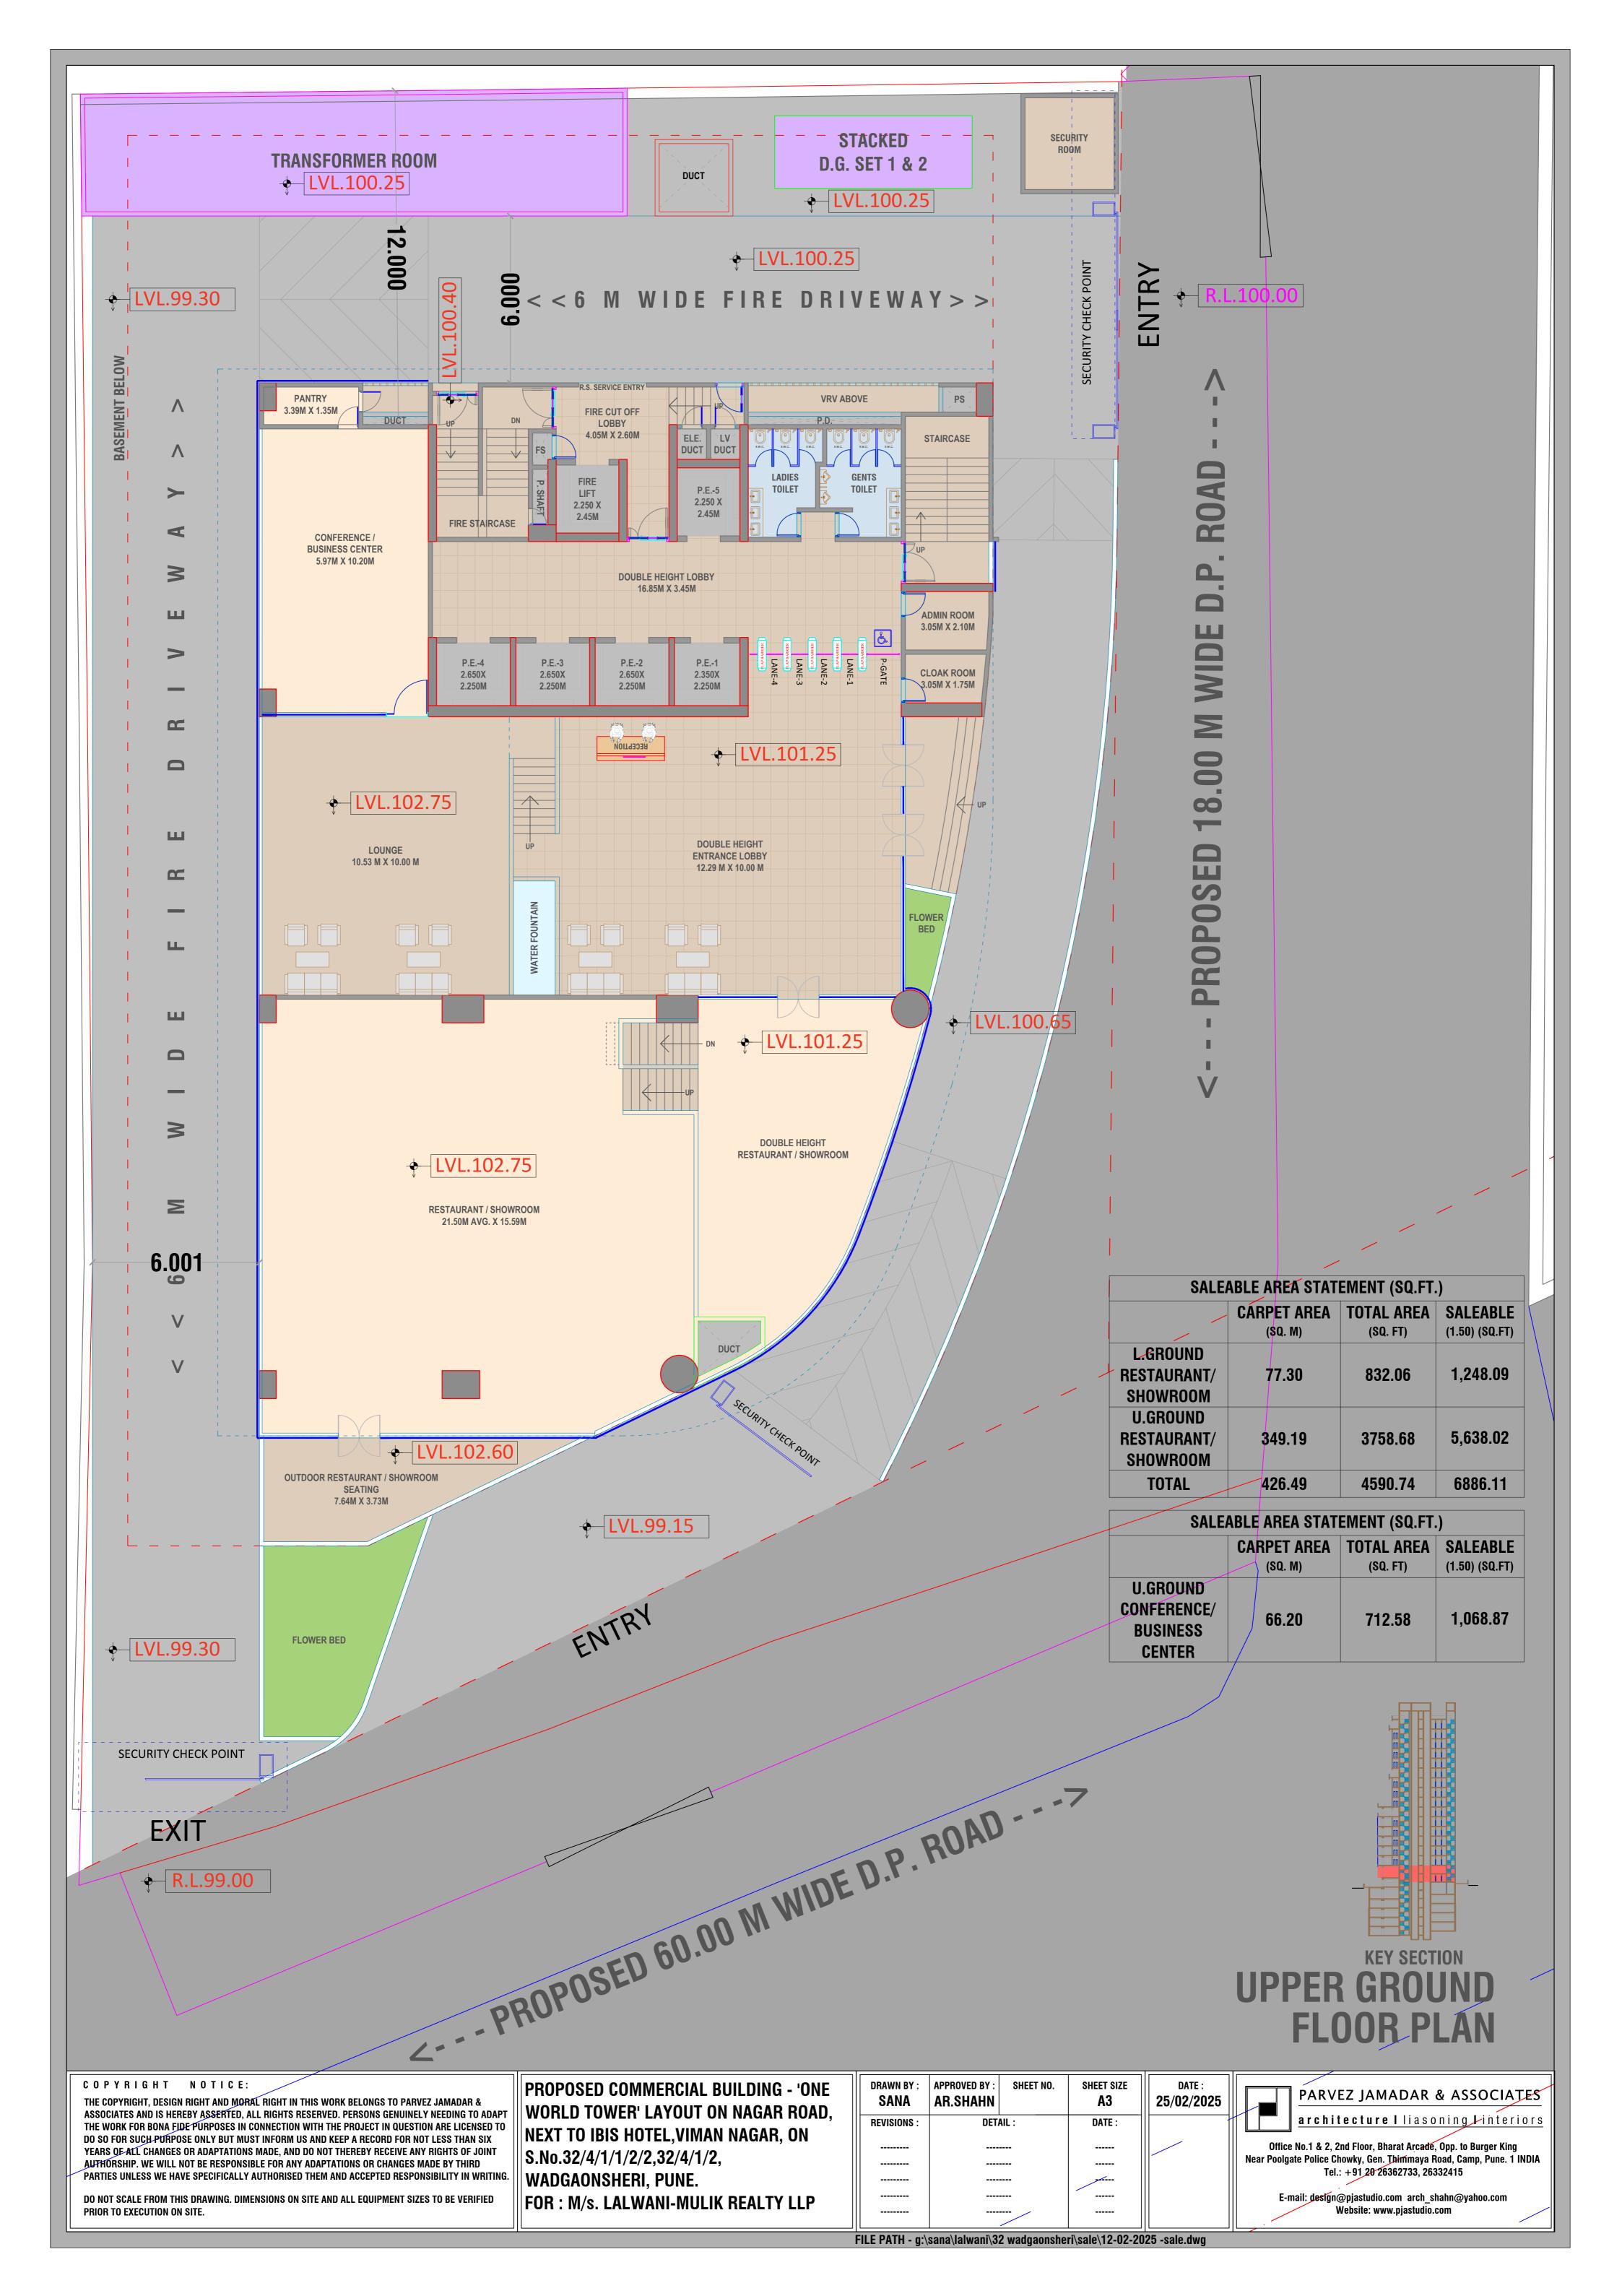

#### COPYRIGHT NOTICE:

THE COPYRIGHT, DESIGN RIGHT AND MORAL RIGHT IN THIS WORK BELONGS TO PARVEZ JAMADAR & ASSOCIATES AND IS HEREBY ASSERTED, ALL RIGHTS RESERVED. PERSONS GENUINELY NEEDING TO ADAPT THE WORK FOR BONA FIDE PURPOSES IN CONNECTION WITH THE PROJECT IN QUESTION ARE LICENSED TO DO SO FOR SUCH PURPOSE ONLY BUT MUST INFORM US AND KEEP A RECORD FOR NOT LESS THAN SIX YEARS OF ALL CHANGES OR ADAPTATIONS MADE, AND DO NOT THEREBY RECEIVE ANY RIGHTS OF JOINT AUTHORSHIP. WE WILL NOT BE RESPONSIBLE FOR ANY ADAPTATIONS OR CHANGES MADE BY THIRD PARTIES UNLESS WE HAVE SPECIFICALLY AUTHORISED THEM AND ACCEPTED RESPONSIBILITY IN WRITING.

DO NOT SCALE FROM THIS DRAWING. DIMENSIONS ON SITE AND ALL EQUIPMENT SIZES TO BE VERIF

PROPOSED COMMERCIAL BUILDING - 'ONE WORLD TOWER' LAYOUT ON NAGAR ROAD, NEXT TO IBIS HOTEL, VIMAN NAGAR, ON S.No.32/4/1/1/2/2,32/4/1/2, WADGAONSHERI, PUNE. FOR: M/s. LALWANI-MULIK REALTY LLP