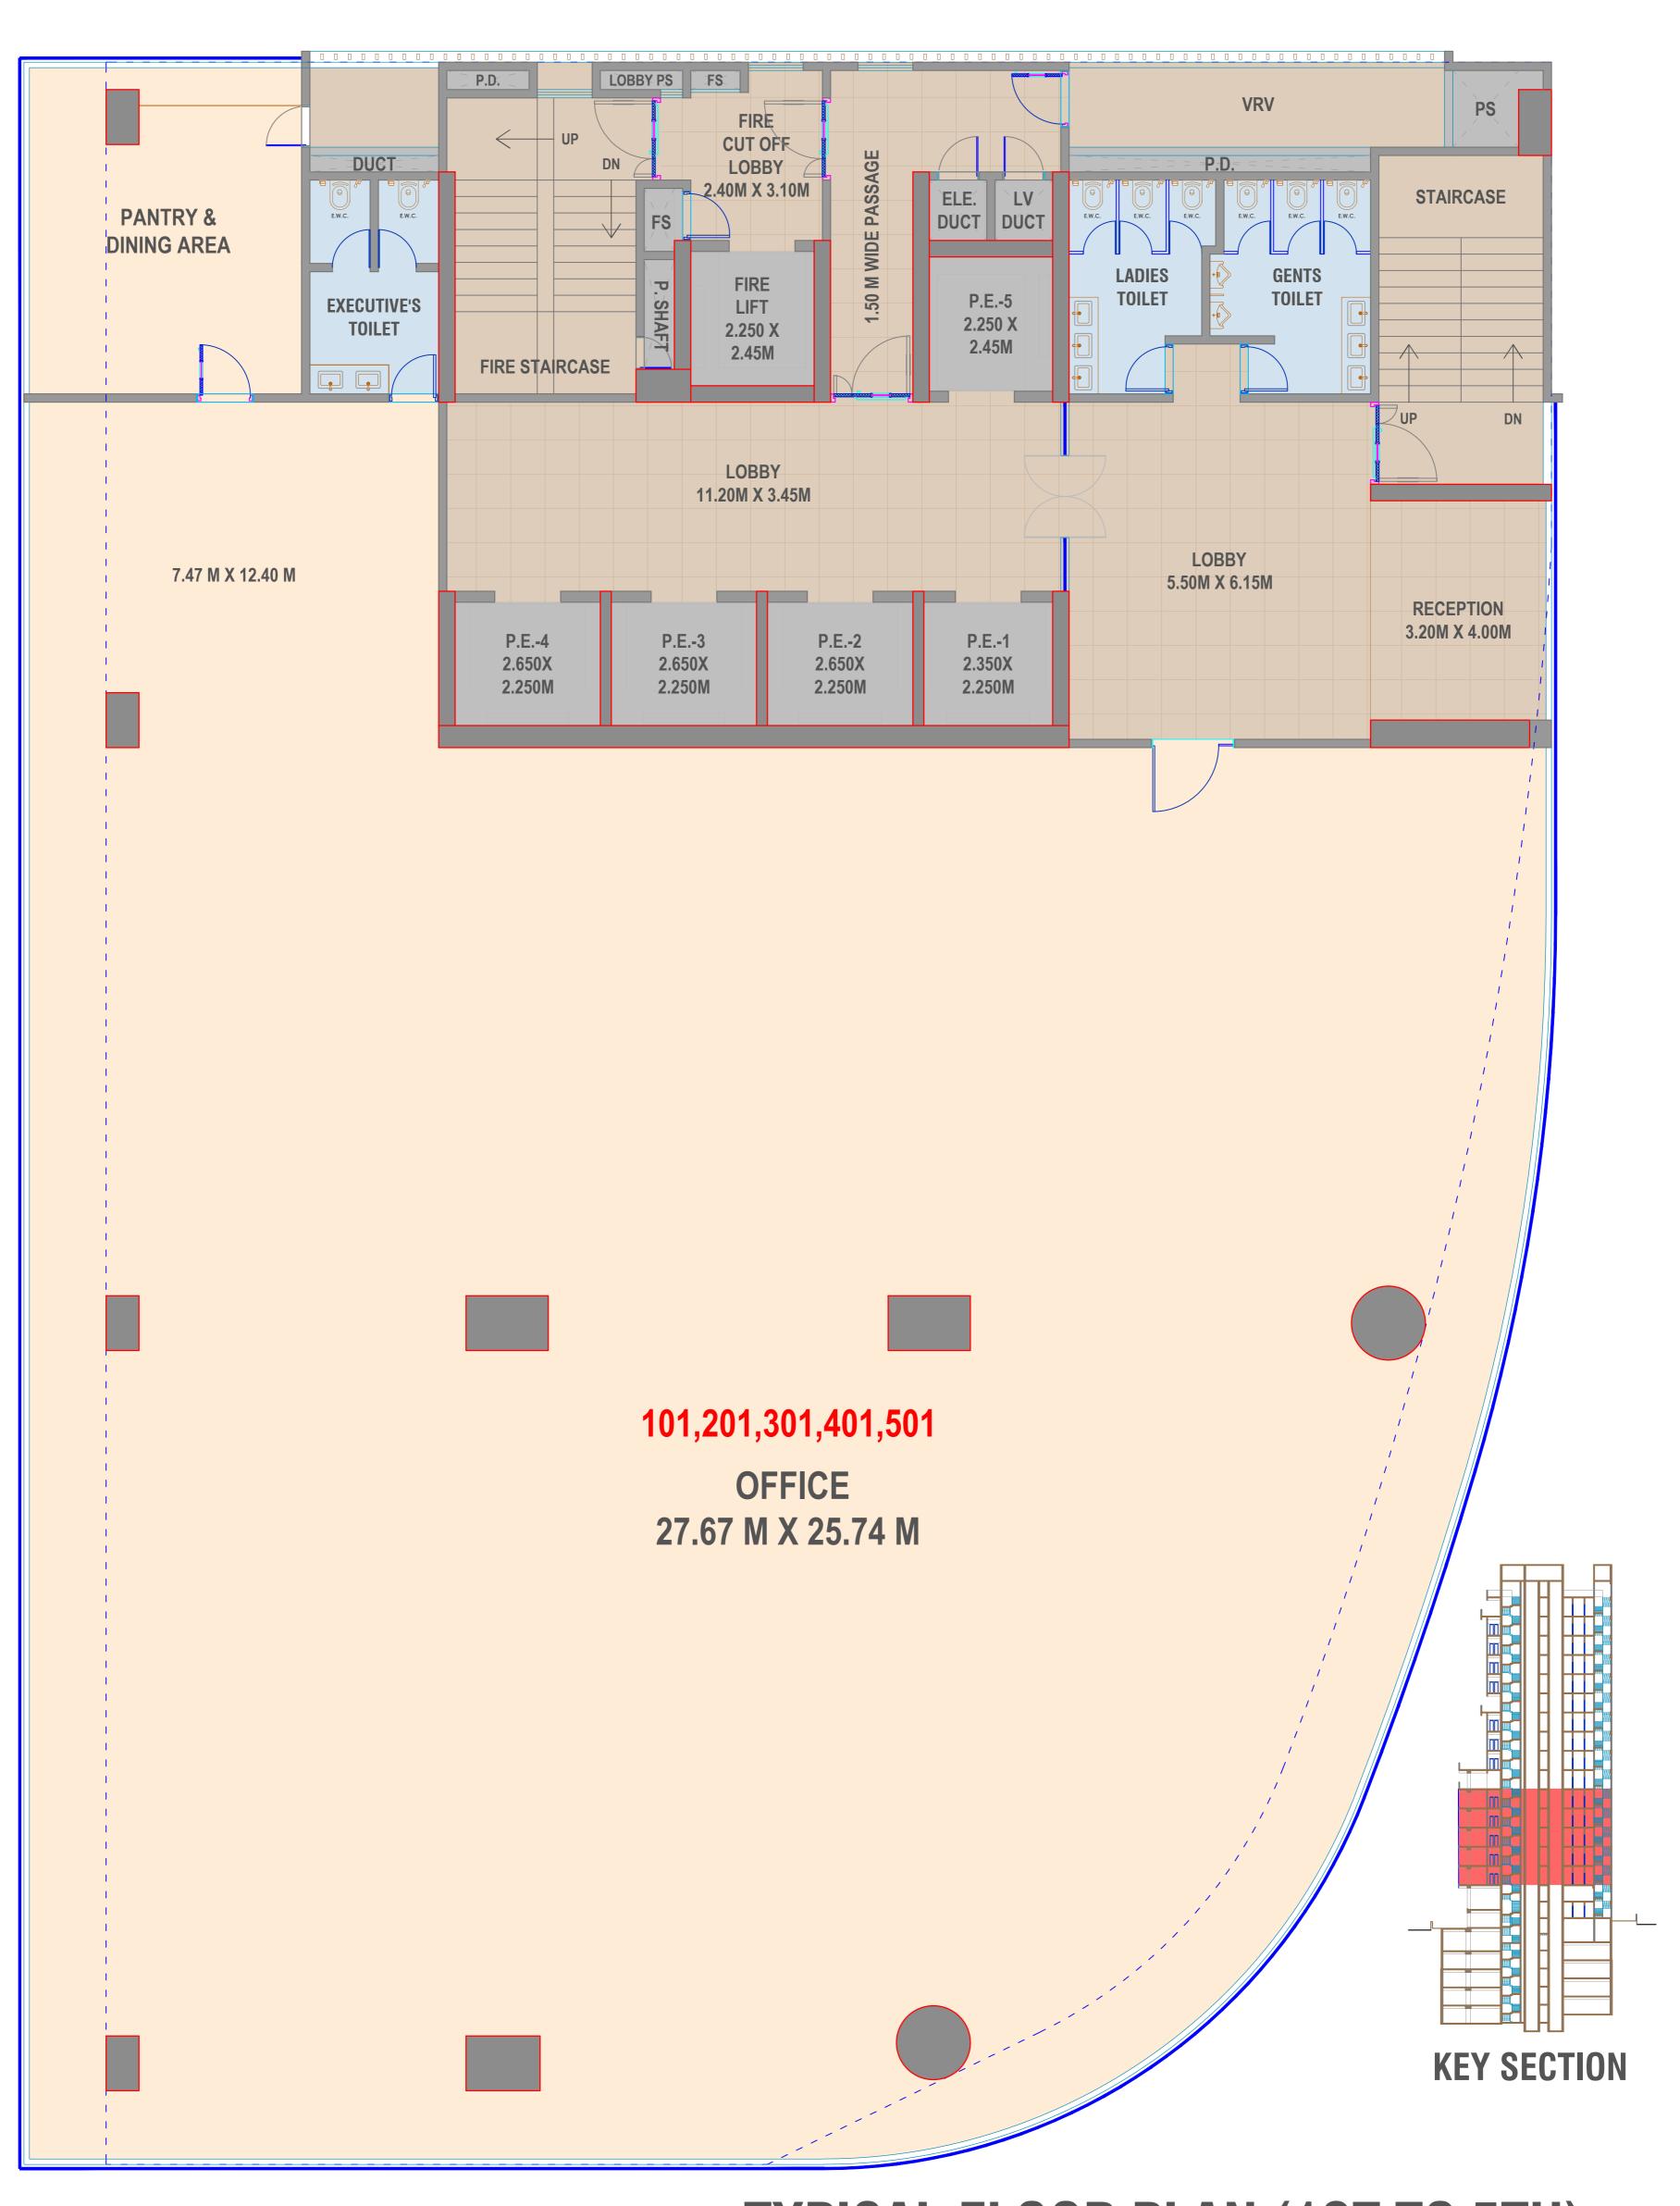

# TYPICAL FLOOR PLAN (1ST TO 5TH)

| SALEABLE AREA STATEMENT (SQ.FT.) |                        |                                    |           |  |
|----------------------------------|------------------------|------------------------------------|-----------|--|
| OFFICE                           | CARPET AREA<br>(SQ. M) | EA TOTAL AREA SALE (SQ. FT) (1.45) |           |  |
| 101                              | 820.78                 | 8834.88                            | 12,810.57 |  |