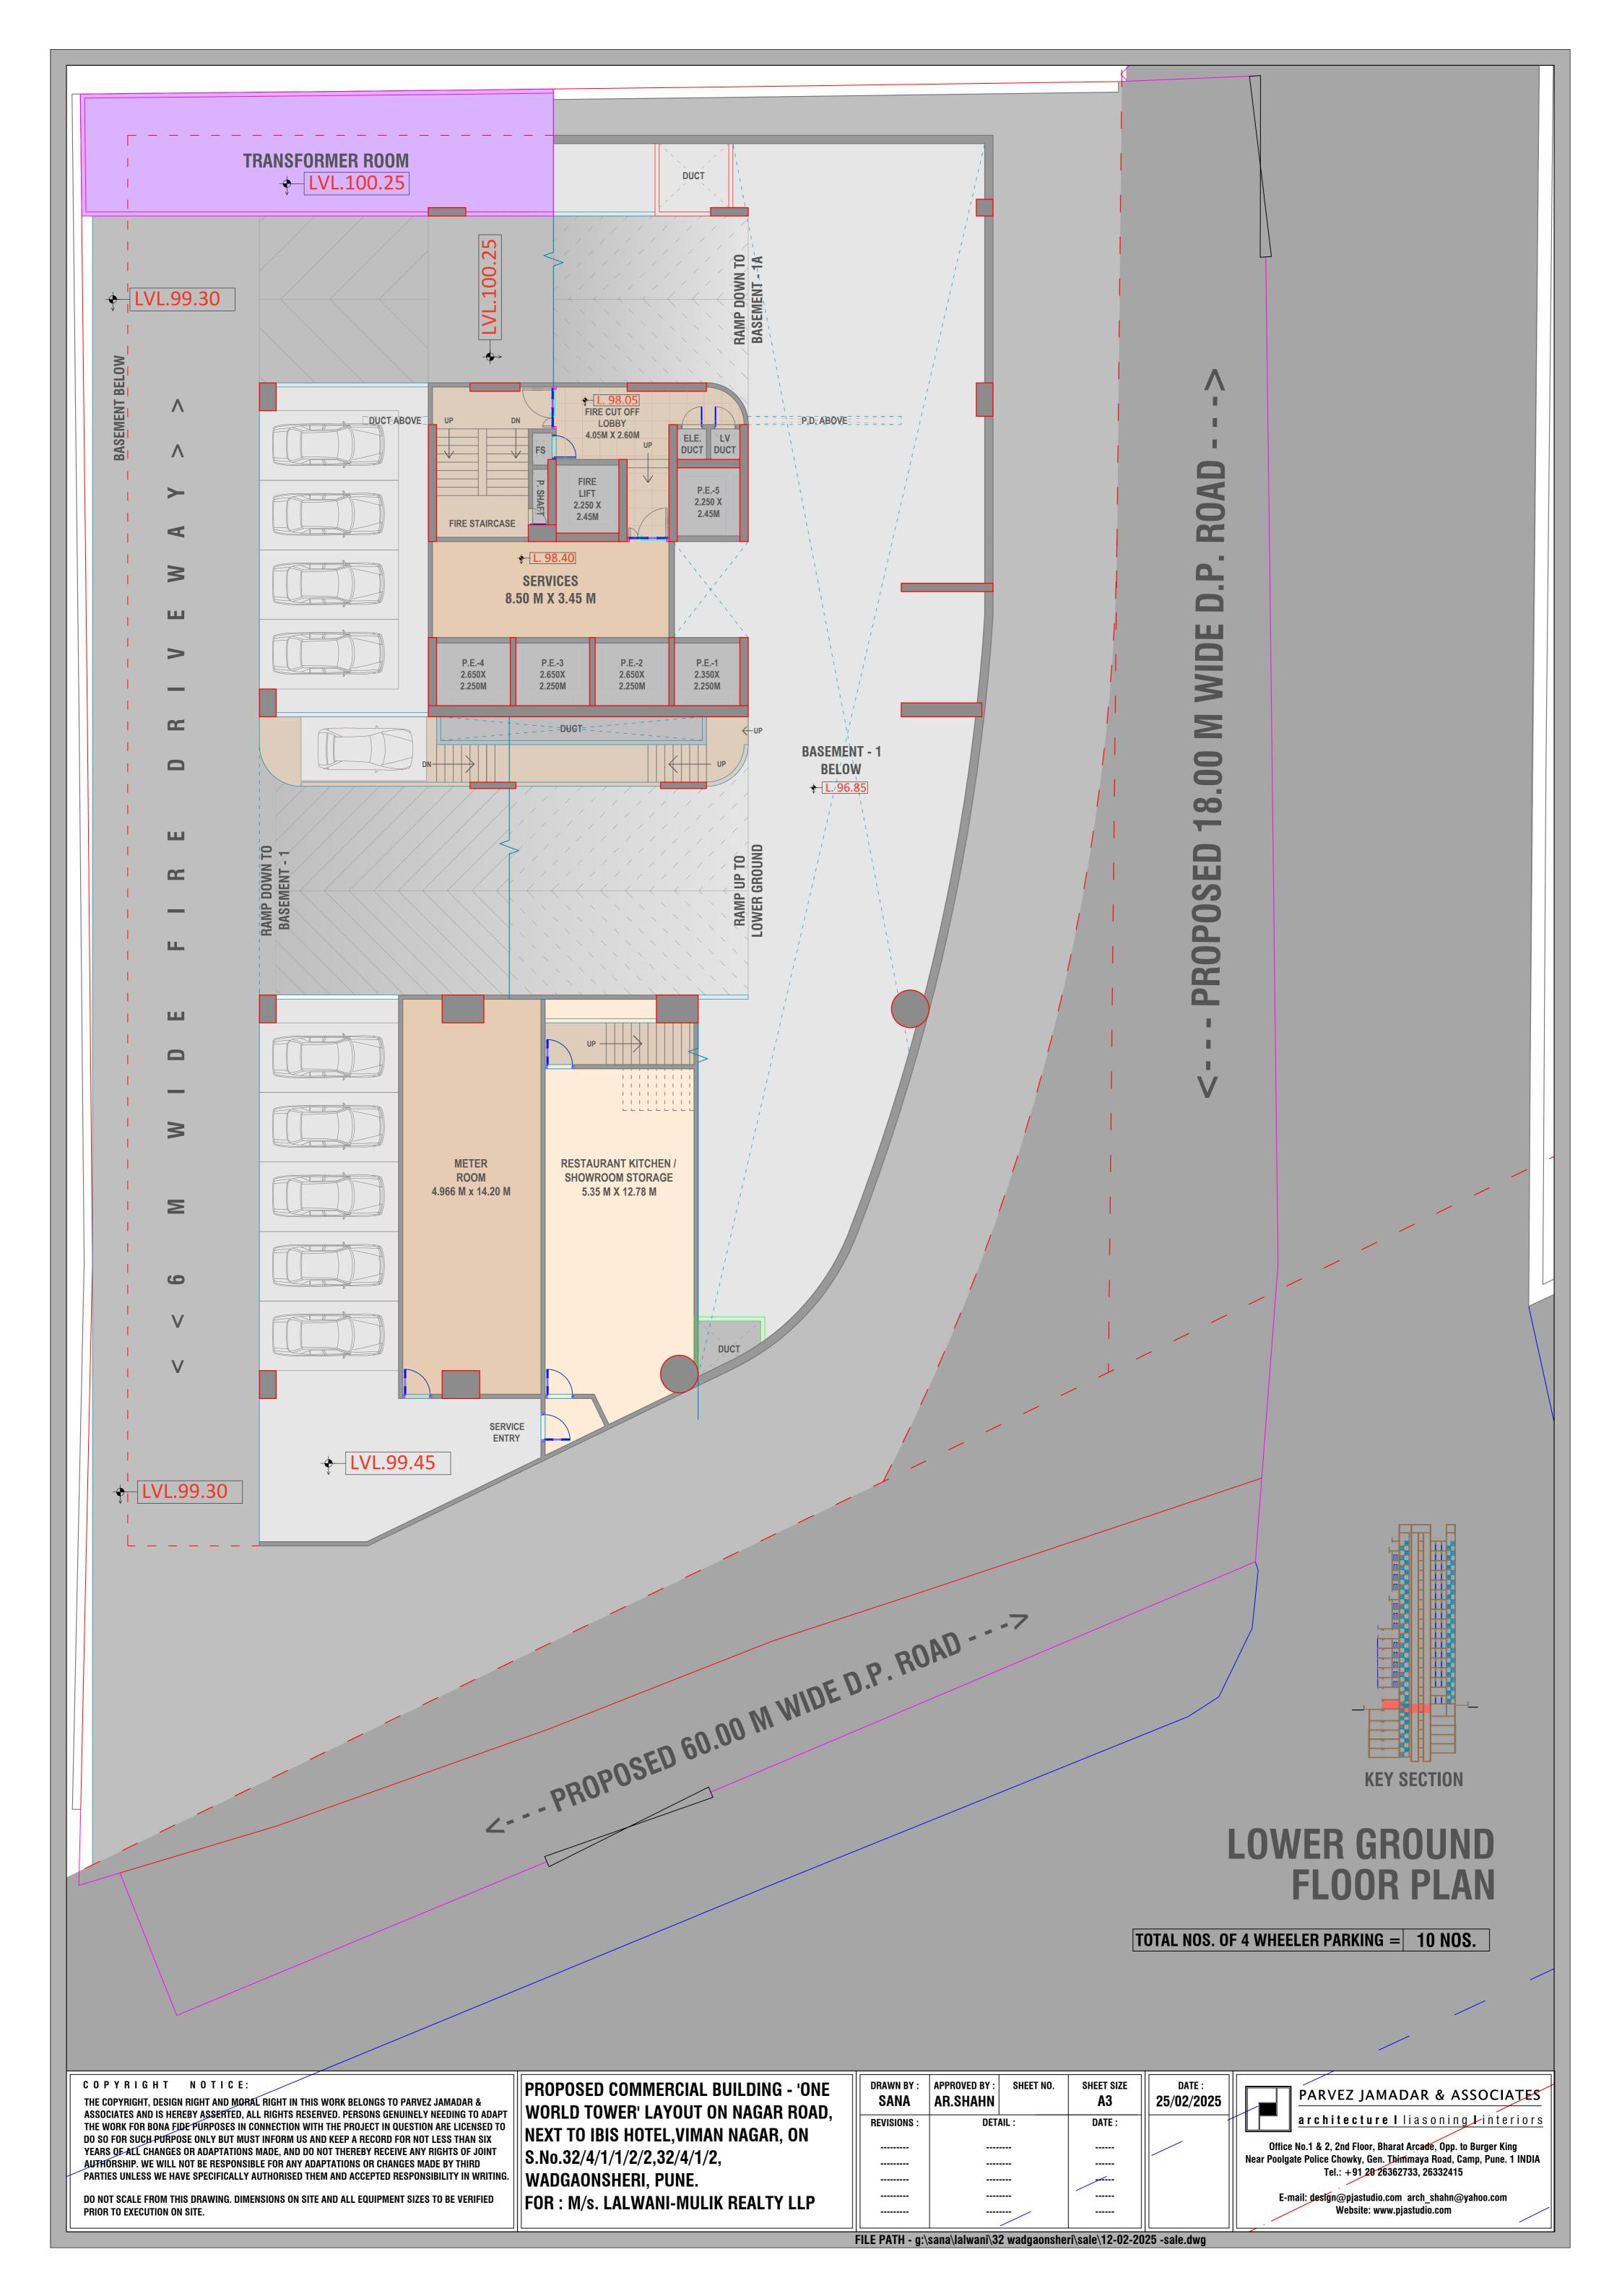

YEARS OF ALL CHANGES OR ADAPTATIONS MADE, AND DO NOT THEREBY RECEIVE ANY RIGHTS OF JOINT AUTHORSHIP. WE WILL NOT BE RESPONSIBLE FOR ANY ADAPTATIONS OR CHANGES MADE BY THIRD PARTIES UNLESS WE HAVE SPECIFICALLY AUTHORISED THEM AND ACCEPTED RESPONSIBILITY IN WRITING

DO NOT SCALE FROM THIS DRAWING. DIMENSIONS ON SITE AND ALL EQUIPMENT SIZES TO BE VERIFIED PRIOR TO EXECUTION ON SITE.

WORLD TOWER' LAYOUT ON NAGAR ROAD, NEXT TO IBIS HOTEL, VIMAN NAGAR, ON S.No.32/4/1/1/2/2,32/4/1/2, WADGAONSHERI, PUNE.