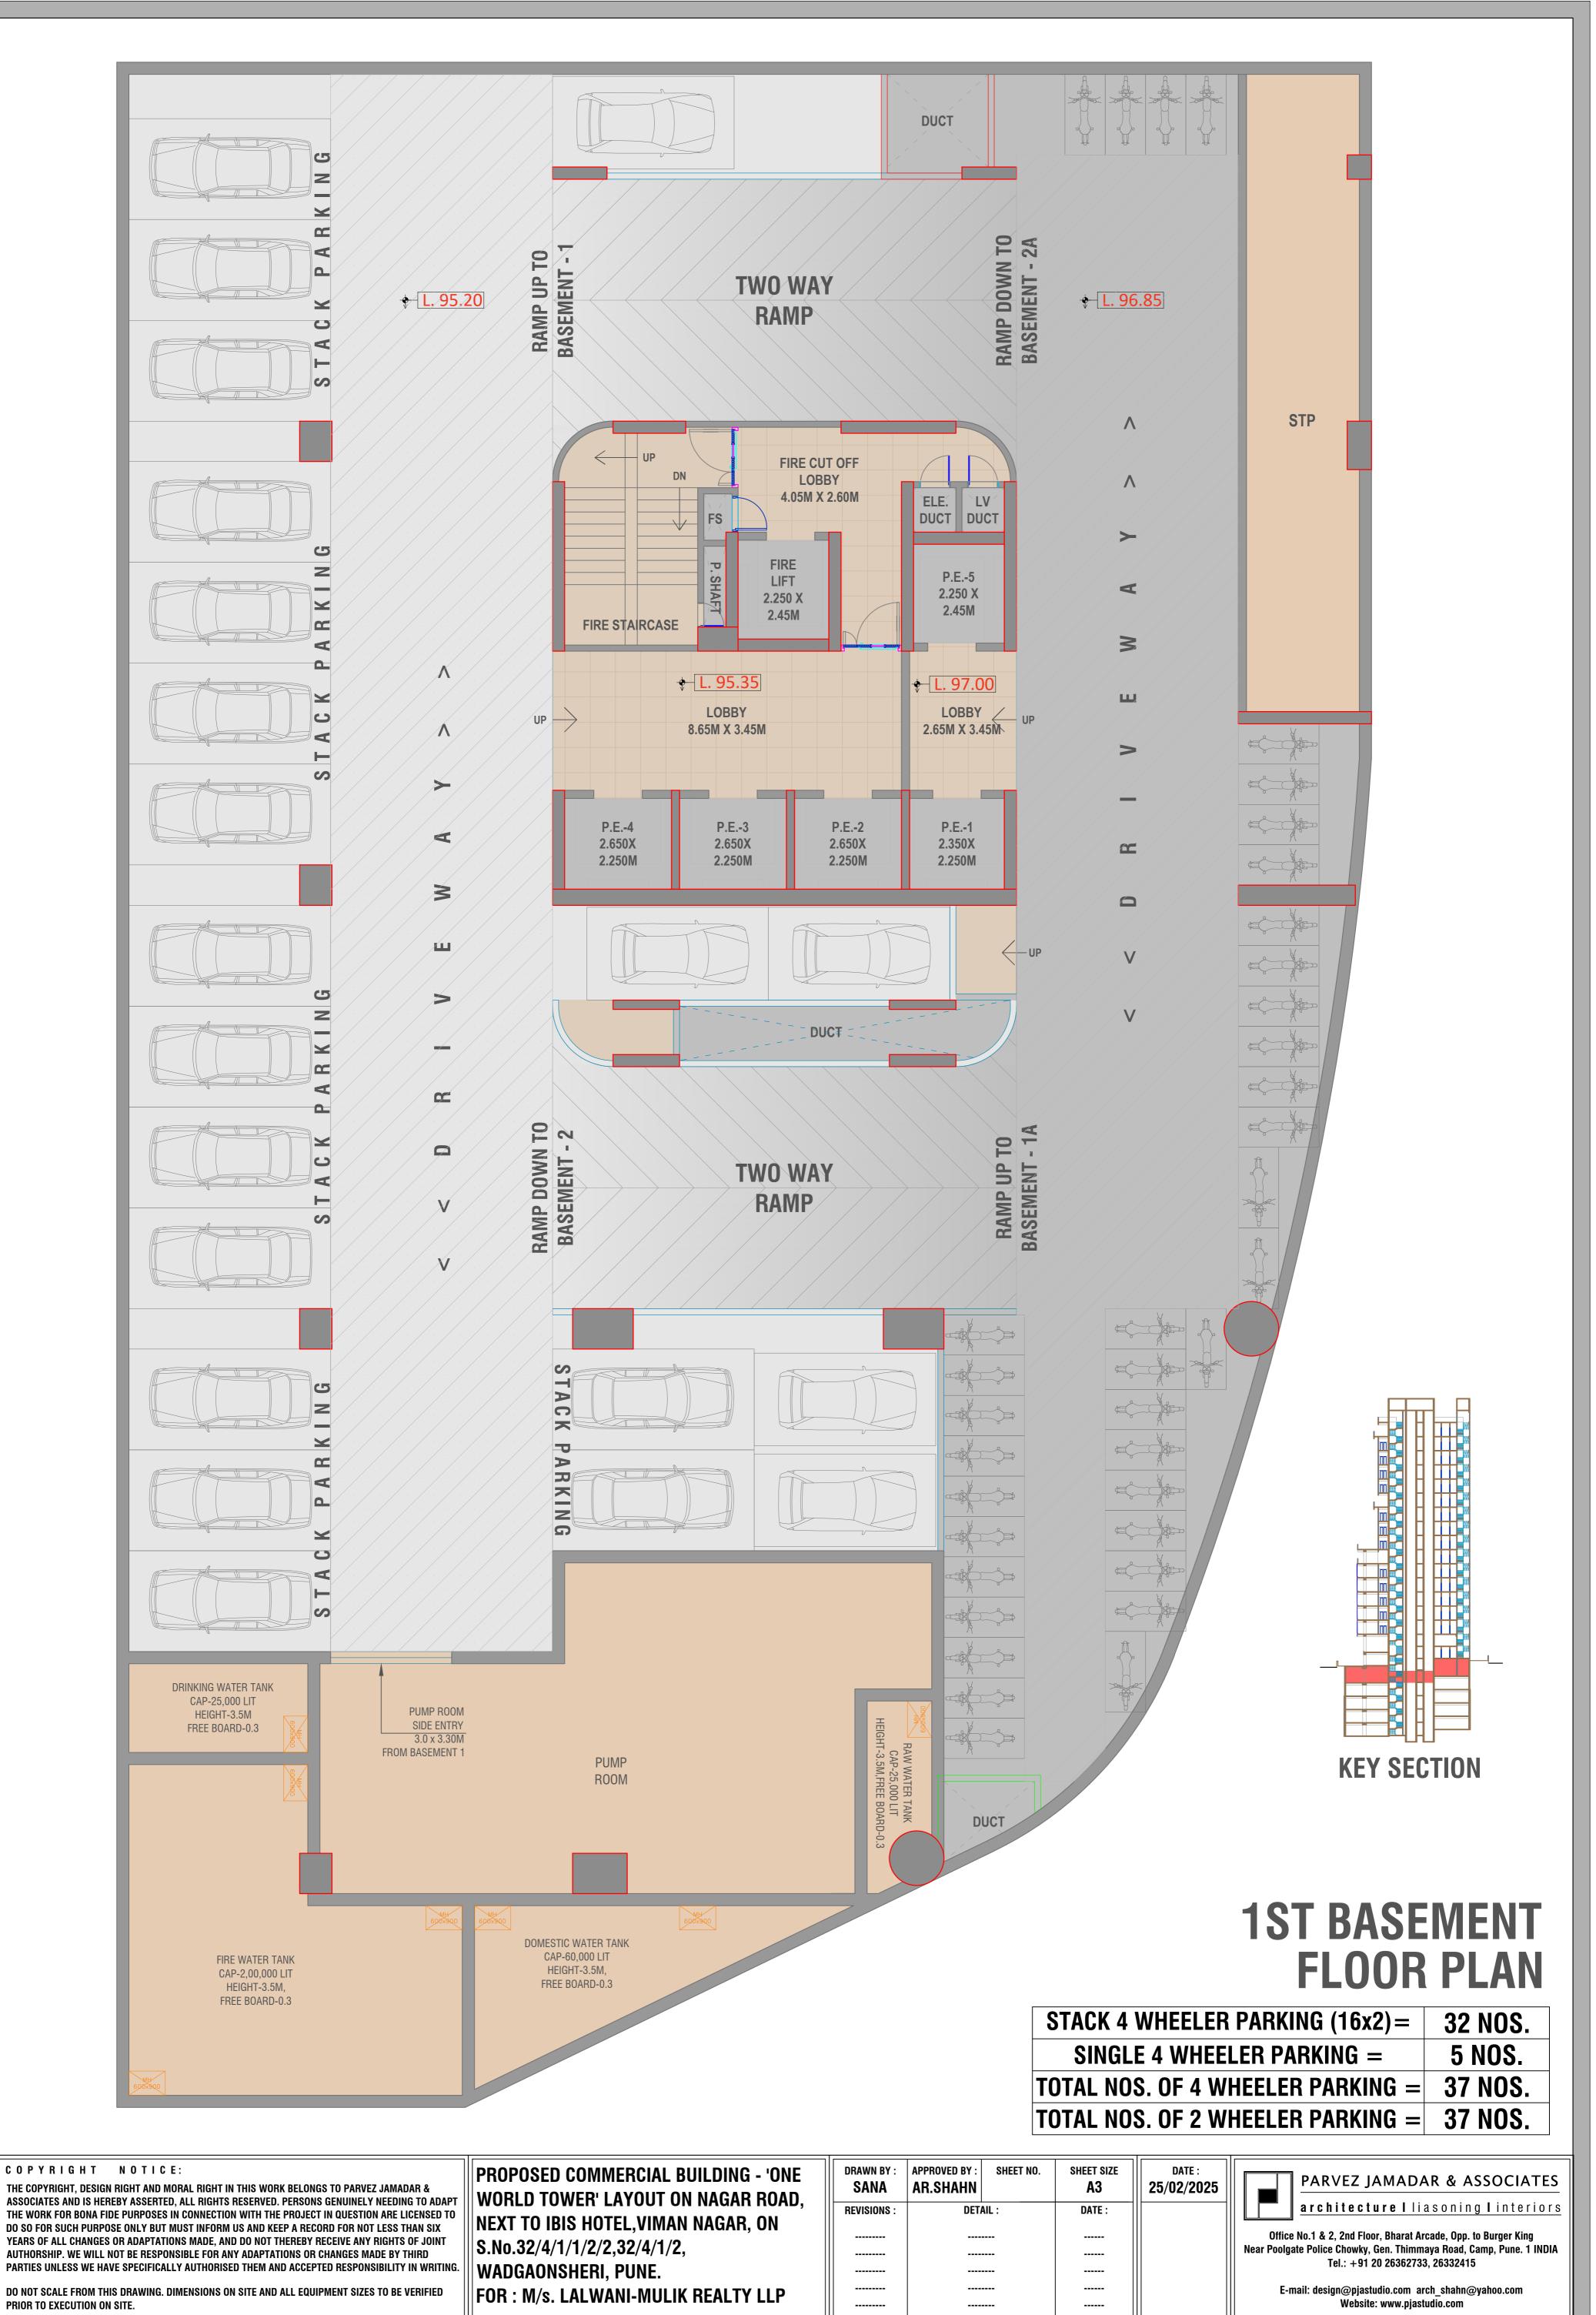

> E-mail: design@pjastudio.com arch\_shahn@yahoo.com Website: www.pjastudio.com

YEARS OF ALL CHANGES OR ADAPTATIONS MADE, AND DO NOT THEREBY RECEIVE ANY RIGHTS OF JOINT AUTHORSHIP. WE WILL NOT BE RESPONSIBLE FOR ANY ADAPTATIONS OR CHANGES MADE BY THIRD PARTIES UNLESS WE HAVE SPECIFICALLY AUTHORISED THEM AND ACCEPTED RESPONSIBILITY IN WRITING

DO NOT SCALE FROM THIS DRAWING. DIMENSIONS ON SITE AND ALL EQUIPMENT SIZES TO BE VERIFIED PRIOR TO EXECUTION ON SITE.

**WORLD TOWER' LAYOUT ON NAGAR ROAD,** NEXT TO IBIS HOTEL, VIMAN NAGAR, ON S.No.32/4/1/1/2/2,32/4/1/2, WADGAONSHERI, PUNE.