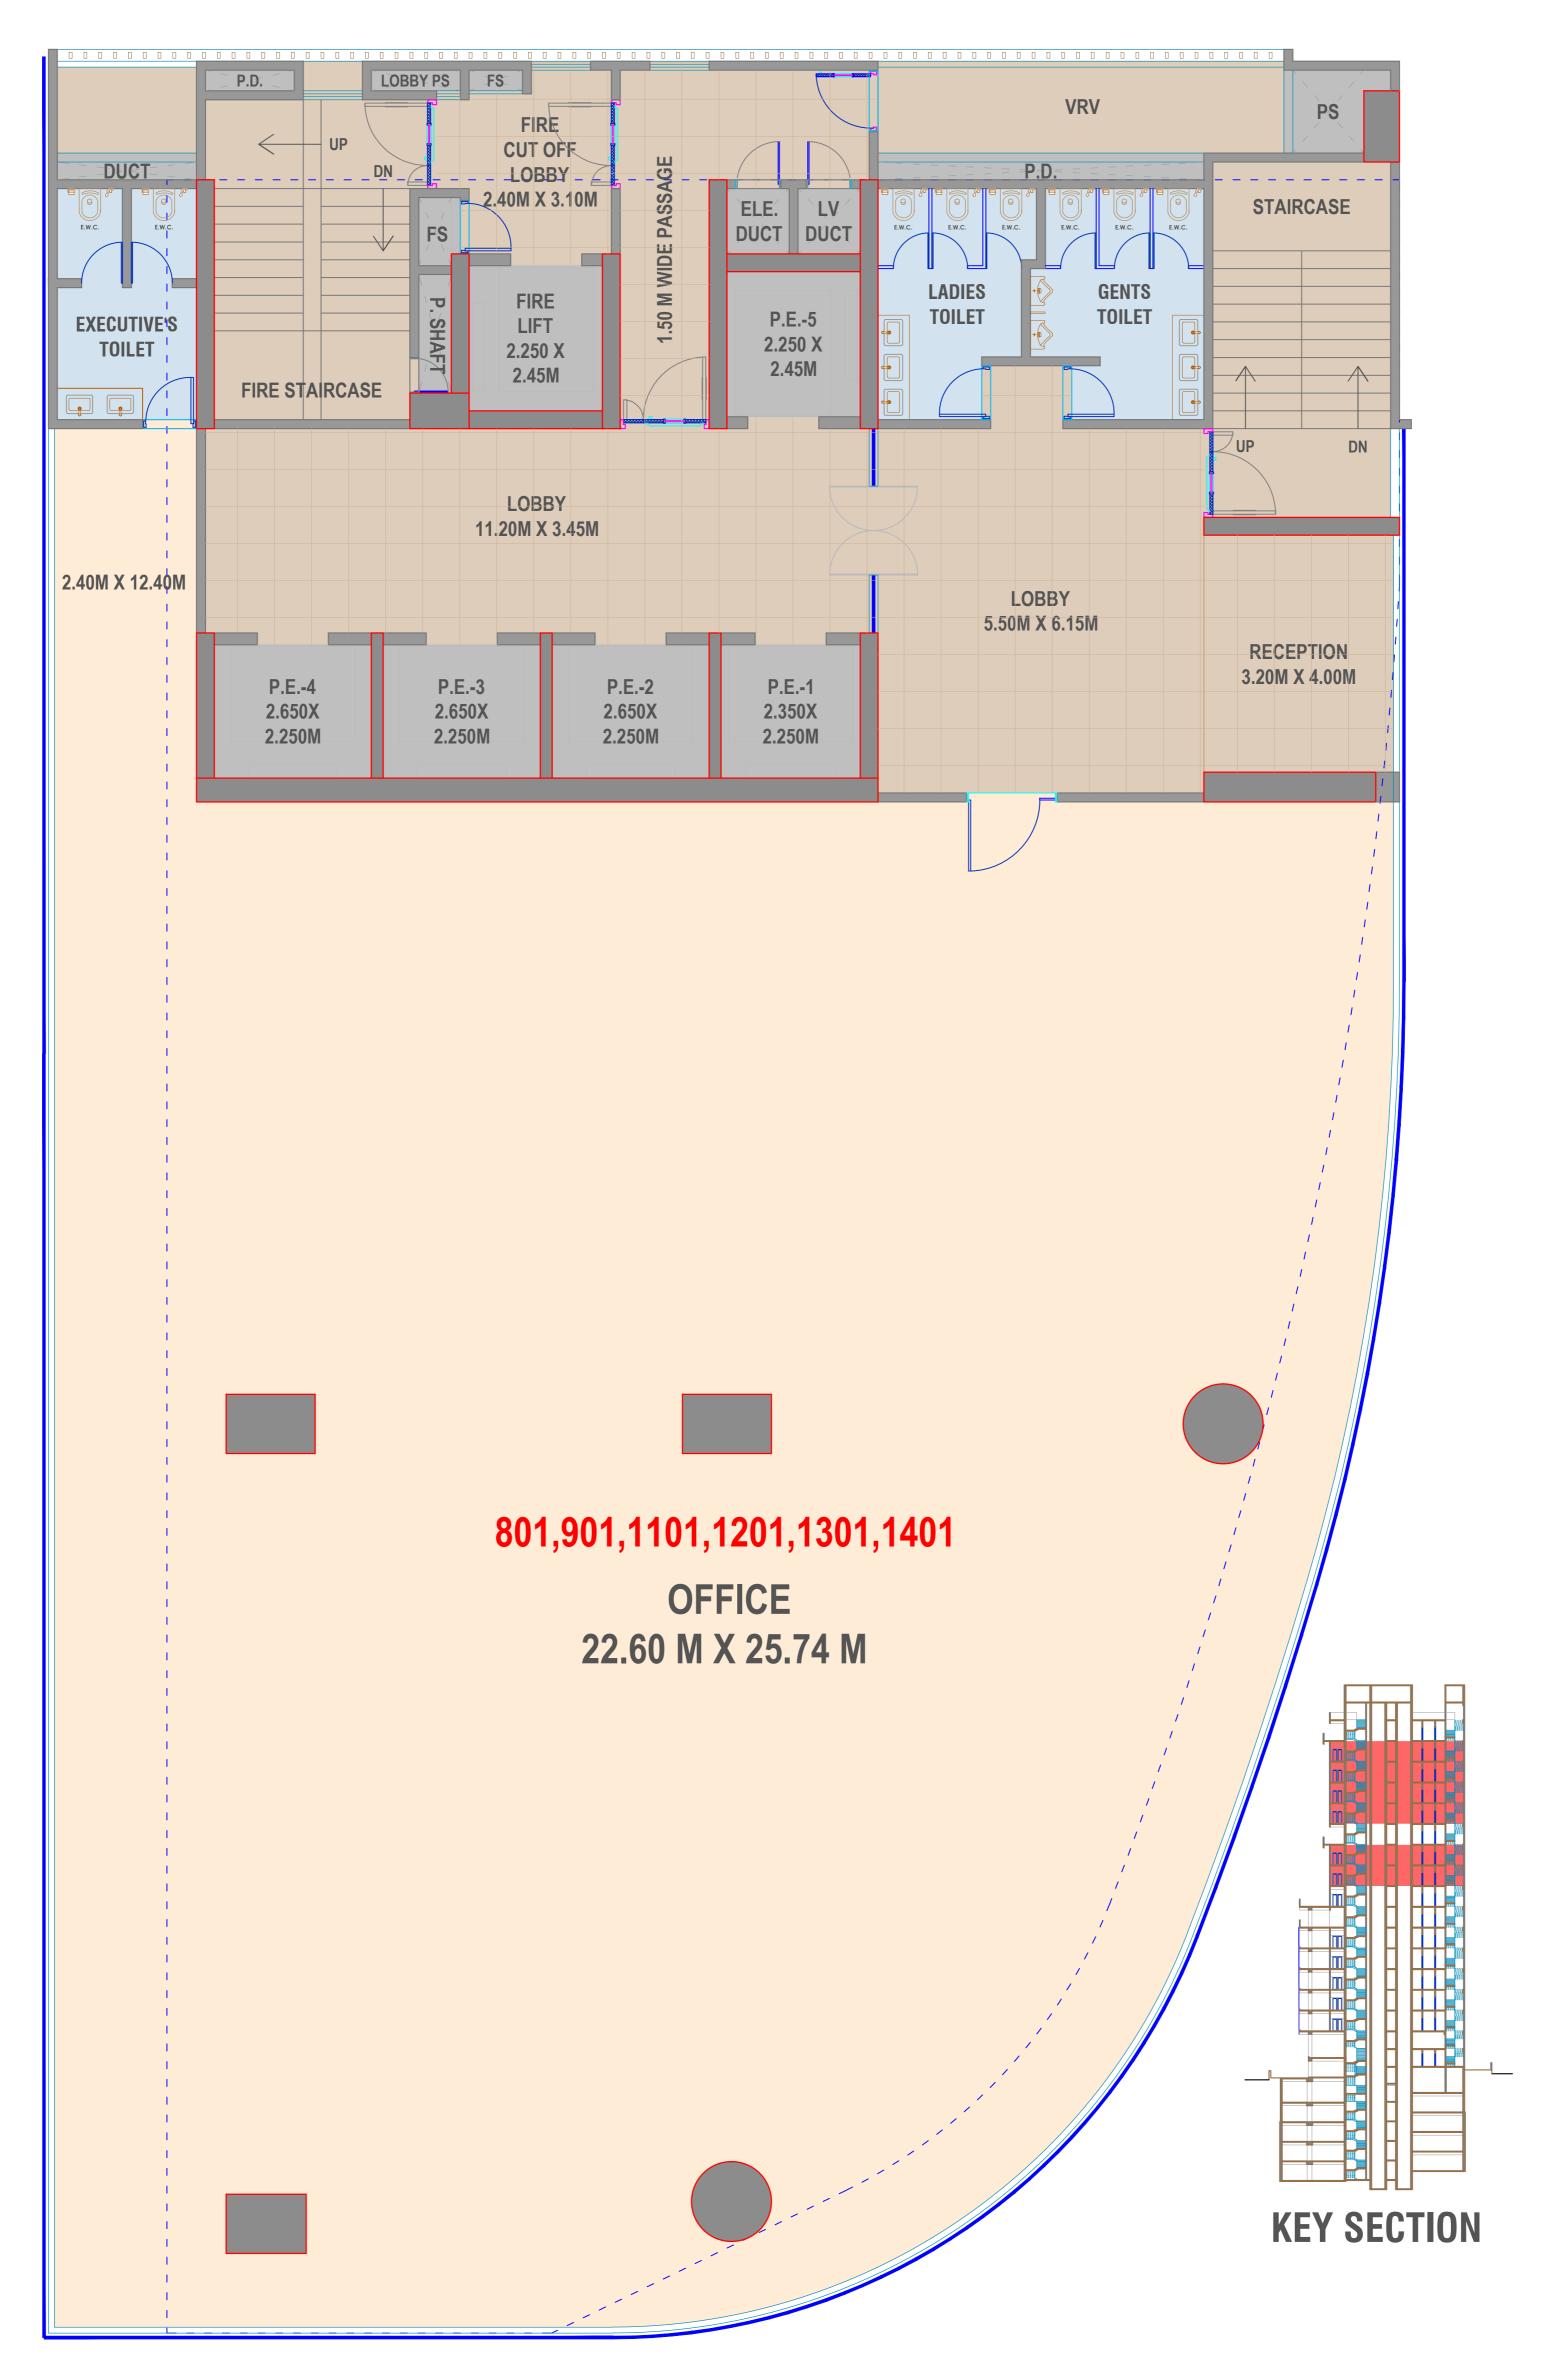

## TYPICAL FLOOR PLAN (8TH, 9TH & 11TH TO 14TH)

#### SALEABLE AREA STATEMENT (SQ.FT.)

| OFFICE | CARPET AREA | TOTAL AREA | SALEABLE       |
|--------|-------------|------------|----------------|
|        | (SQ. M)     | (SQ. FT)   | (1.45) (SQ.FT) |
| 801    | 627.56      | 6755.06    | 9,794.83       |

COPYRIGHT NOTICE:

YEARS OF ALL CHANGES OR ADAPTATIONS MADE, AND DO NOT THEREBY RECEIVE ANY RIGHTS OF JOINT AUTHORSHIP. WE WILL NOT BE RESPONSIBLE FOR ANY ADAPTATIONS OR CHANGES MADE BY THIRD PARTIES UNLESS WE HAVE SPECIFICALLY AUTHORISED THEM AND ACCEPTED RESPONSIBILITY IN WRITING

DO NOT SCALE FROM THIS DRAWING. DIMENSIONS ON SITE AND ALL EQUIPMENT SIZES TO BE VERIFIED

PROPOSED COMMERCIAL BUILDING - 'ONE **WORLD TOWER' LAYOUT ON NAGAR ROAD,** NEXT TO IBIS HOTEL, VIMAN NAGAR, ON S.No.32/4/1/1/2/2,32/4/1/2,

WADGAONSHERI, PUNE.

FOR: M/s. LALWANI-MULIK REALTY LLP

| DRAWN BY :<br>SANA | APPROVED BY: AR.SHAHN | SHEET NO. | SHEET SIZE  A3 | DATE: 25/02/2025 |
|--------------------|-----------------------|-----------|----------------|------------------|
| REVISIONS :        | DETAIL :              |           | DATE :         |                  |
|                    |                       |           |                |                  |
|                    |                       |           |                |                  |
|                    |                       |           |                |                  |
|                    |                       |           |                |                  |
| I                  | I                     |           |                | 11 11            |