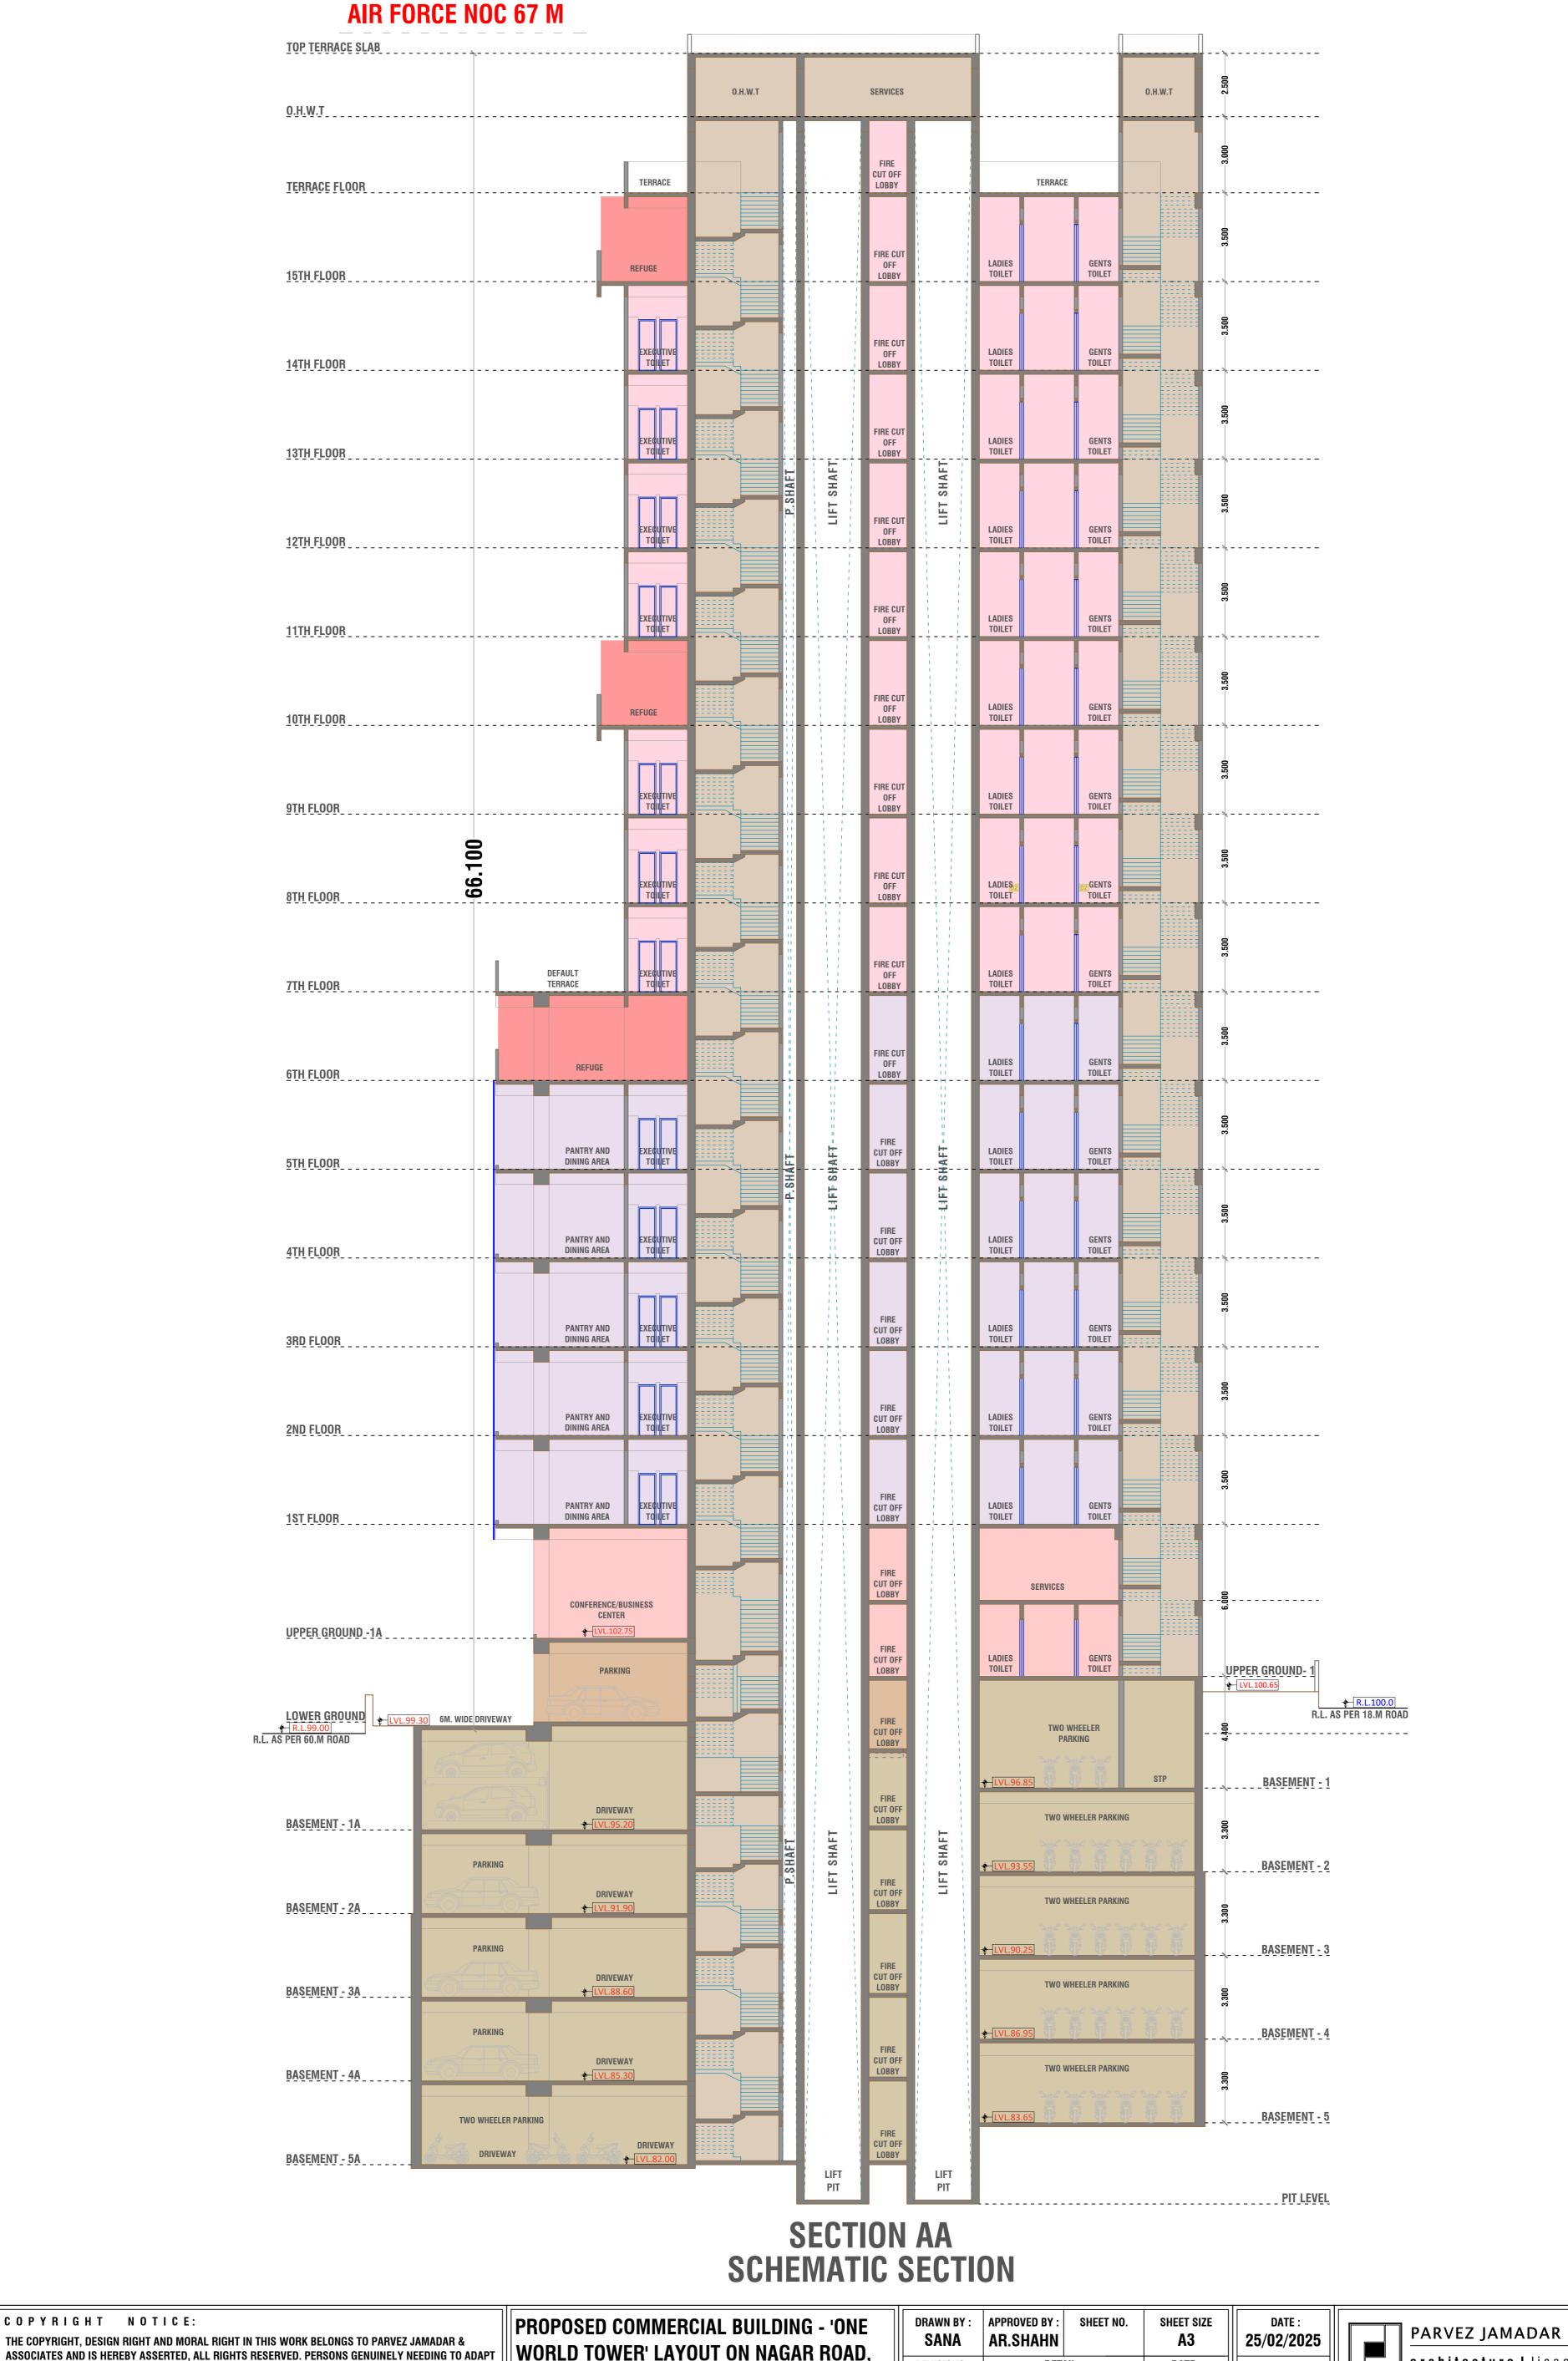

# ONE WORLD TOWER LALWANI - MULIK REALTY LLP

NAGAR ROAD, NEXT TO IBIS HOTEL, PUNE

COPYRIGHT NOTICE:

THE COPYRIGHT, DESIGN RIGHT AND MORAL RIGHT IN THIS WORK BELONGS TO PARVEZ JAMADAR & ASSOCIATES AND IS HEREBY ASSERTED, ALL RIGHTS RESERVED. PERSONS GENUINELY NEEDING TO ADAPT THE WORK FOR BONA FIDE PURPOSES IN CONNECTION WITH THE PROJECT IN QUESTION ARE LICENSED TO DO SO FOR SUCH PURPOSE ONLY BUT MUST INFORM US AND KEEP A RECORD FOR NOT LESS THAN SIX YEARS OF ALL CHANGES OR ADAPTATIONS MADE, AND DO NOT THEREBY RECEIVE ANY RIGHTS OF JOINT AUTHORSHIP. WE WILL NOT BE RESPONSIBLE FOR ANY ADAPTATIONS OR CHANGES MADE BY THIRD PARTIES UNLESS WE HAVE SPECIFICALLY AUTHORISED THEM AND ACCEPTED RESPONSIBILITY IN WRITING.

DO NOT SCALE FROM THIS DRAWING. DIMENSIONS ON SITE AND ALL EQUIPMENT SIZES TO BE VERIFIED PRIOR TO EXECUTION ON SITE.

PROPOSED COMMERCIAL BUILDING - 'ONE WORLD TOWER' LAYOUT ON NAGAR ROAD, NEXT TO IBIS HOTEL, VIMAN NAGAR, ON S.No.32/4/1/1/2/2,32/4/1/2,

WADGAONSHERI, PUNE. FOR: M/s. LALWANI-MULIK REALTY LLP

| DRAWN BY :<br>SANA | APPROVED BY: AR.SHAHN | SHEET NO. | SHEET SIZE<br>A3 | DATE: 25/02/2025 |
|--------------------|-----------------------|-----------|------------------|------------------|
| REVISIONS :        | DETAIL :              |           | DATE :           |                  |
|                    |                       |           |                  |                  |
|                    |                       |           |                  |                  |
|                    |                       |           |                  |                  |
|                    |                       |           |                  |                  |
|                    |                       |           |                  |                  |