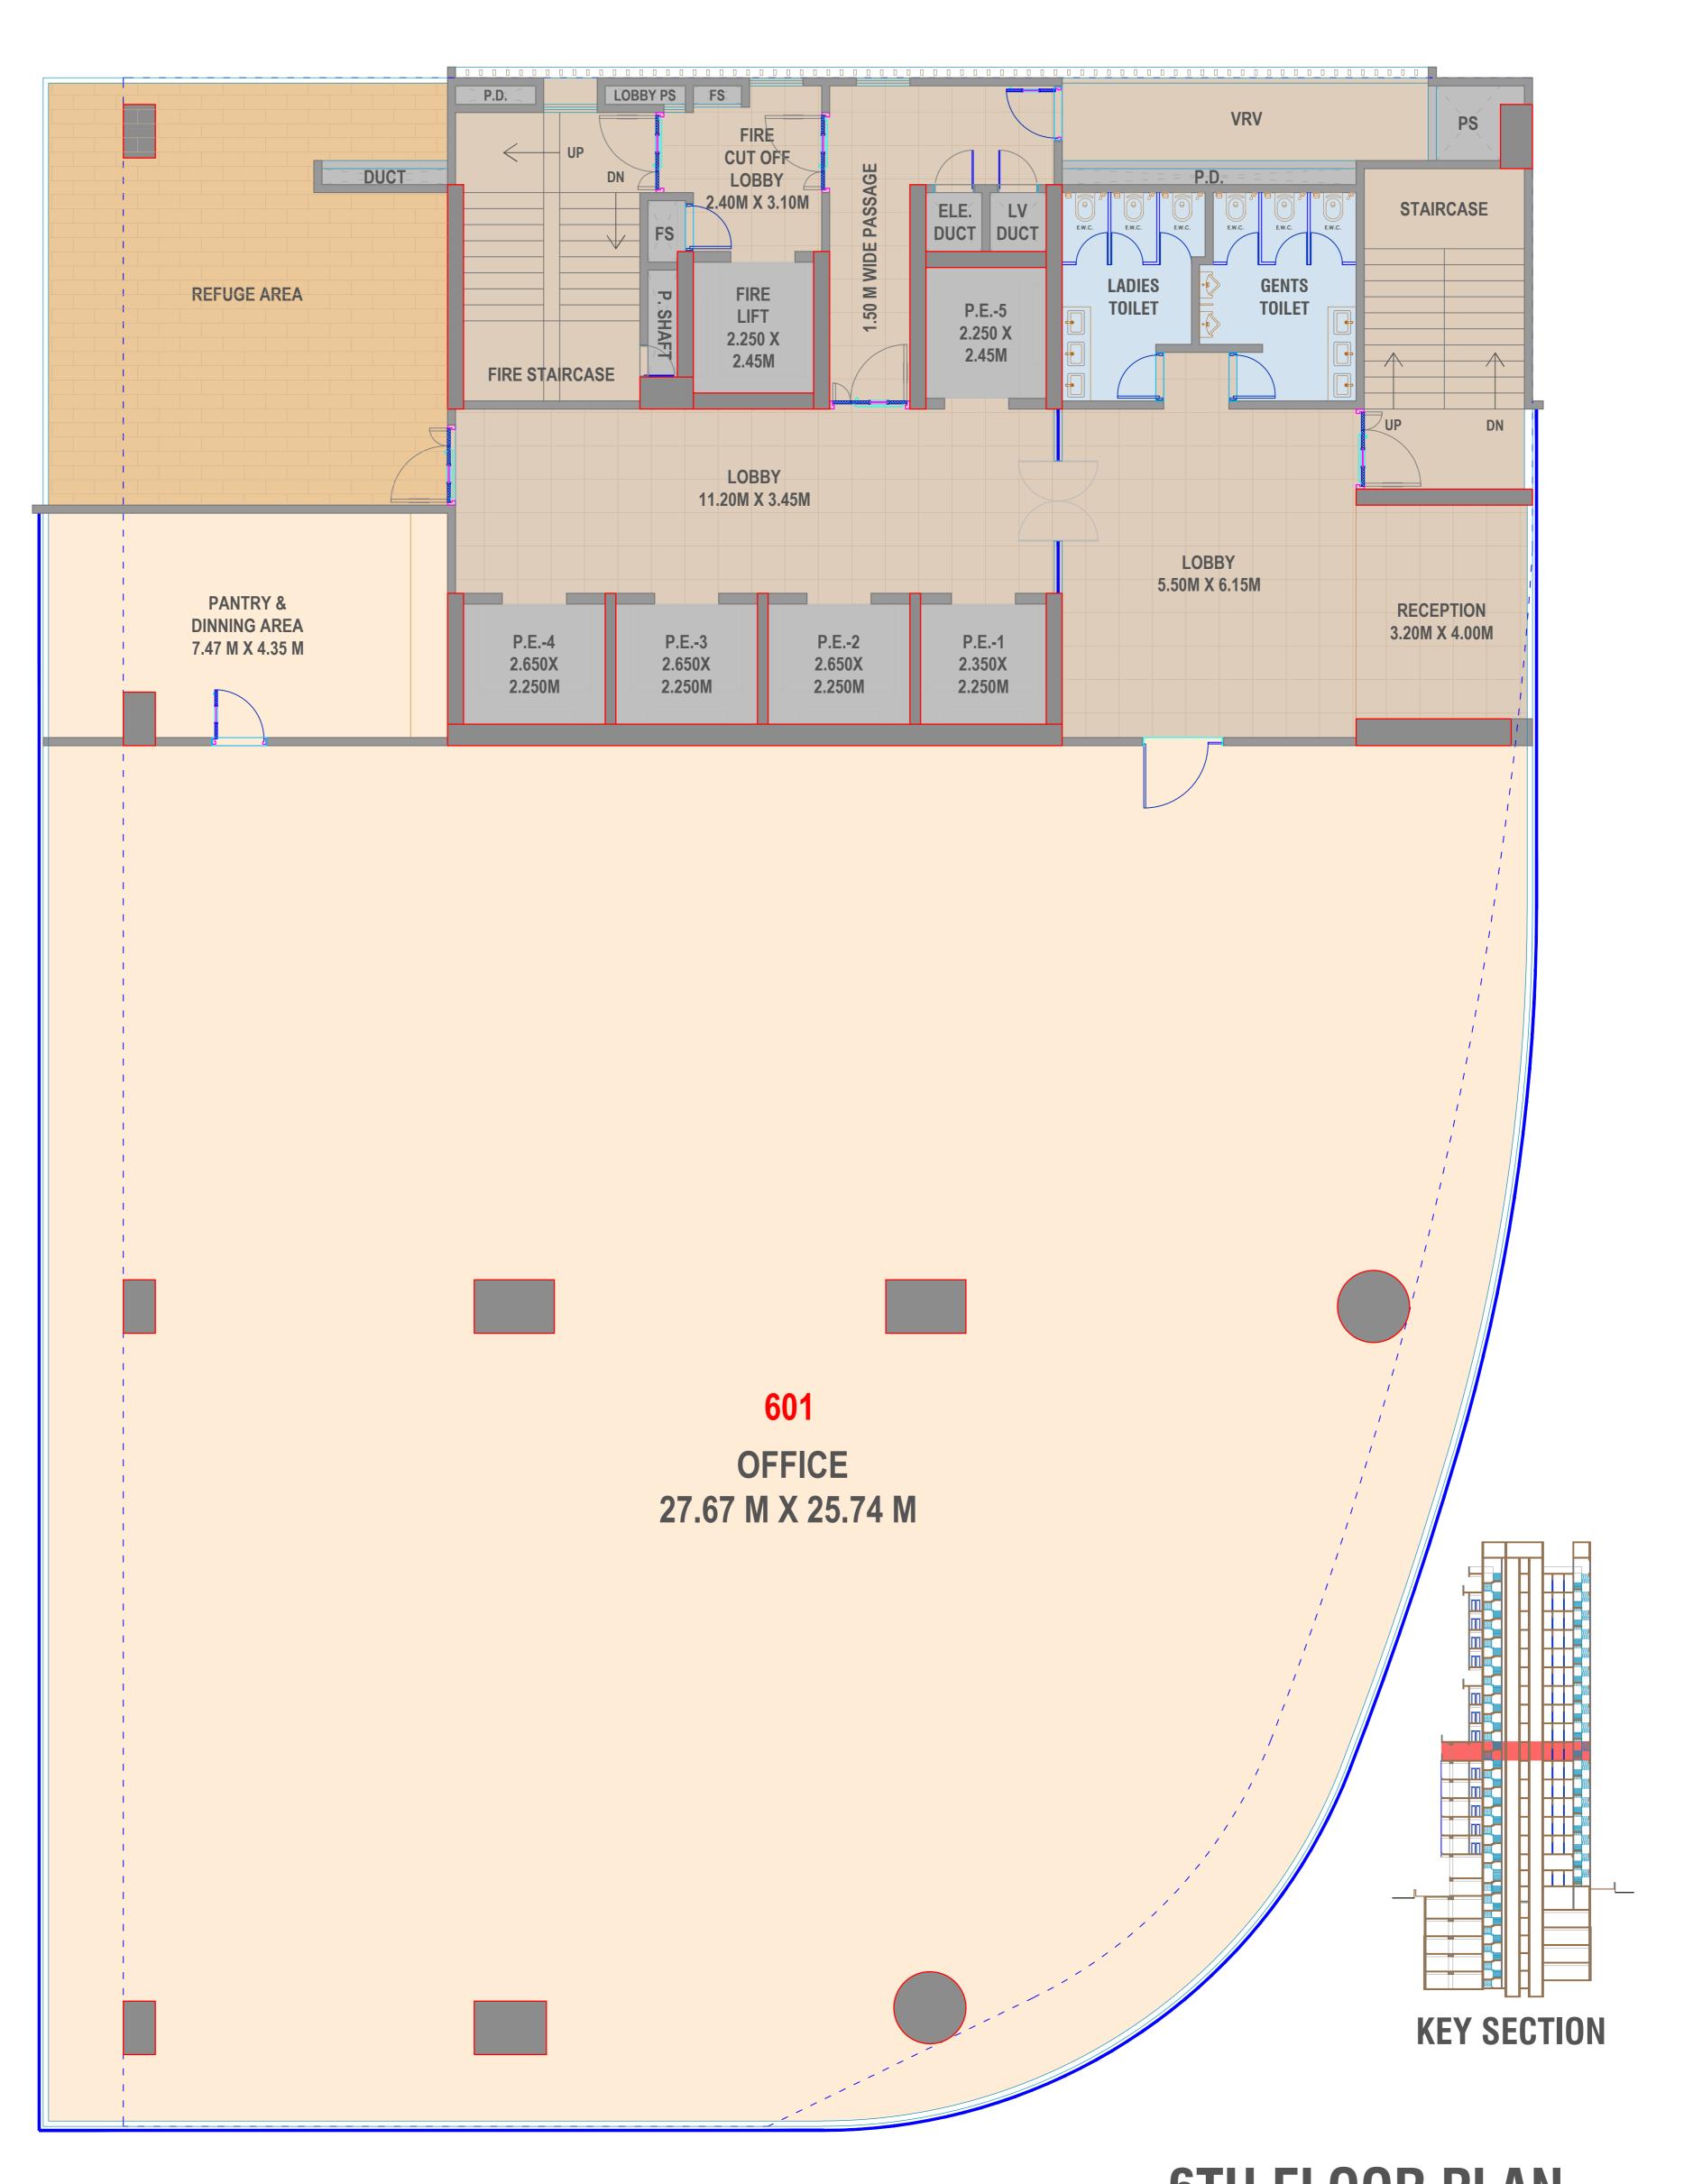

### **6TH FLOOR PLAN**

#### SALEABLE AREA STATEMENT (SQ.FT.) TOTAL AREA CARPET AREA **SALEABLE OFFICE** (SQ. FT) (1.45) (SQ.FT) (SQ. M) 11,952.61 765.81 8243.18 601

COPYRIGHT NOTICE:

THE COPYRIGHT, DESIGN RIGHT AND MORAL RIGHT IN THIS WORK BELONGS TO PARVEZ JAMADAR & ASSOCIATES AND IS HEREBY ASSERTED, ALL RIGHTS RESERVED. PERSONS GENUINELY NEEDING TO ADAP DO SO FOR SUCH PURPOSE ONLY BUT MUST INFORM US AND KEEP A RECORD FOR NOT LESS THAN SIX YEARS OF ALL CHANGES OR ADAPTATIONS MADE, AND DO NOT THEREBY RECEIVE ANY RIGHTS OF JOINT AUTHORSHIP. WE WILL NOT BE RESPONSIBLE FOR ANY ADAPTATIONS OR CHANGES MADE BY THIRD PARTIES UNLESS WE HAVE SPECIFICALLY AUTHORISED THEM AND ACCEPTED RESPONSIBILITY IN WRITING