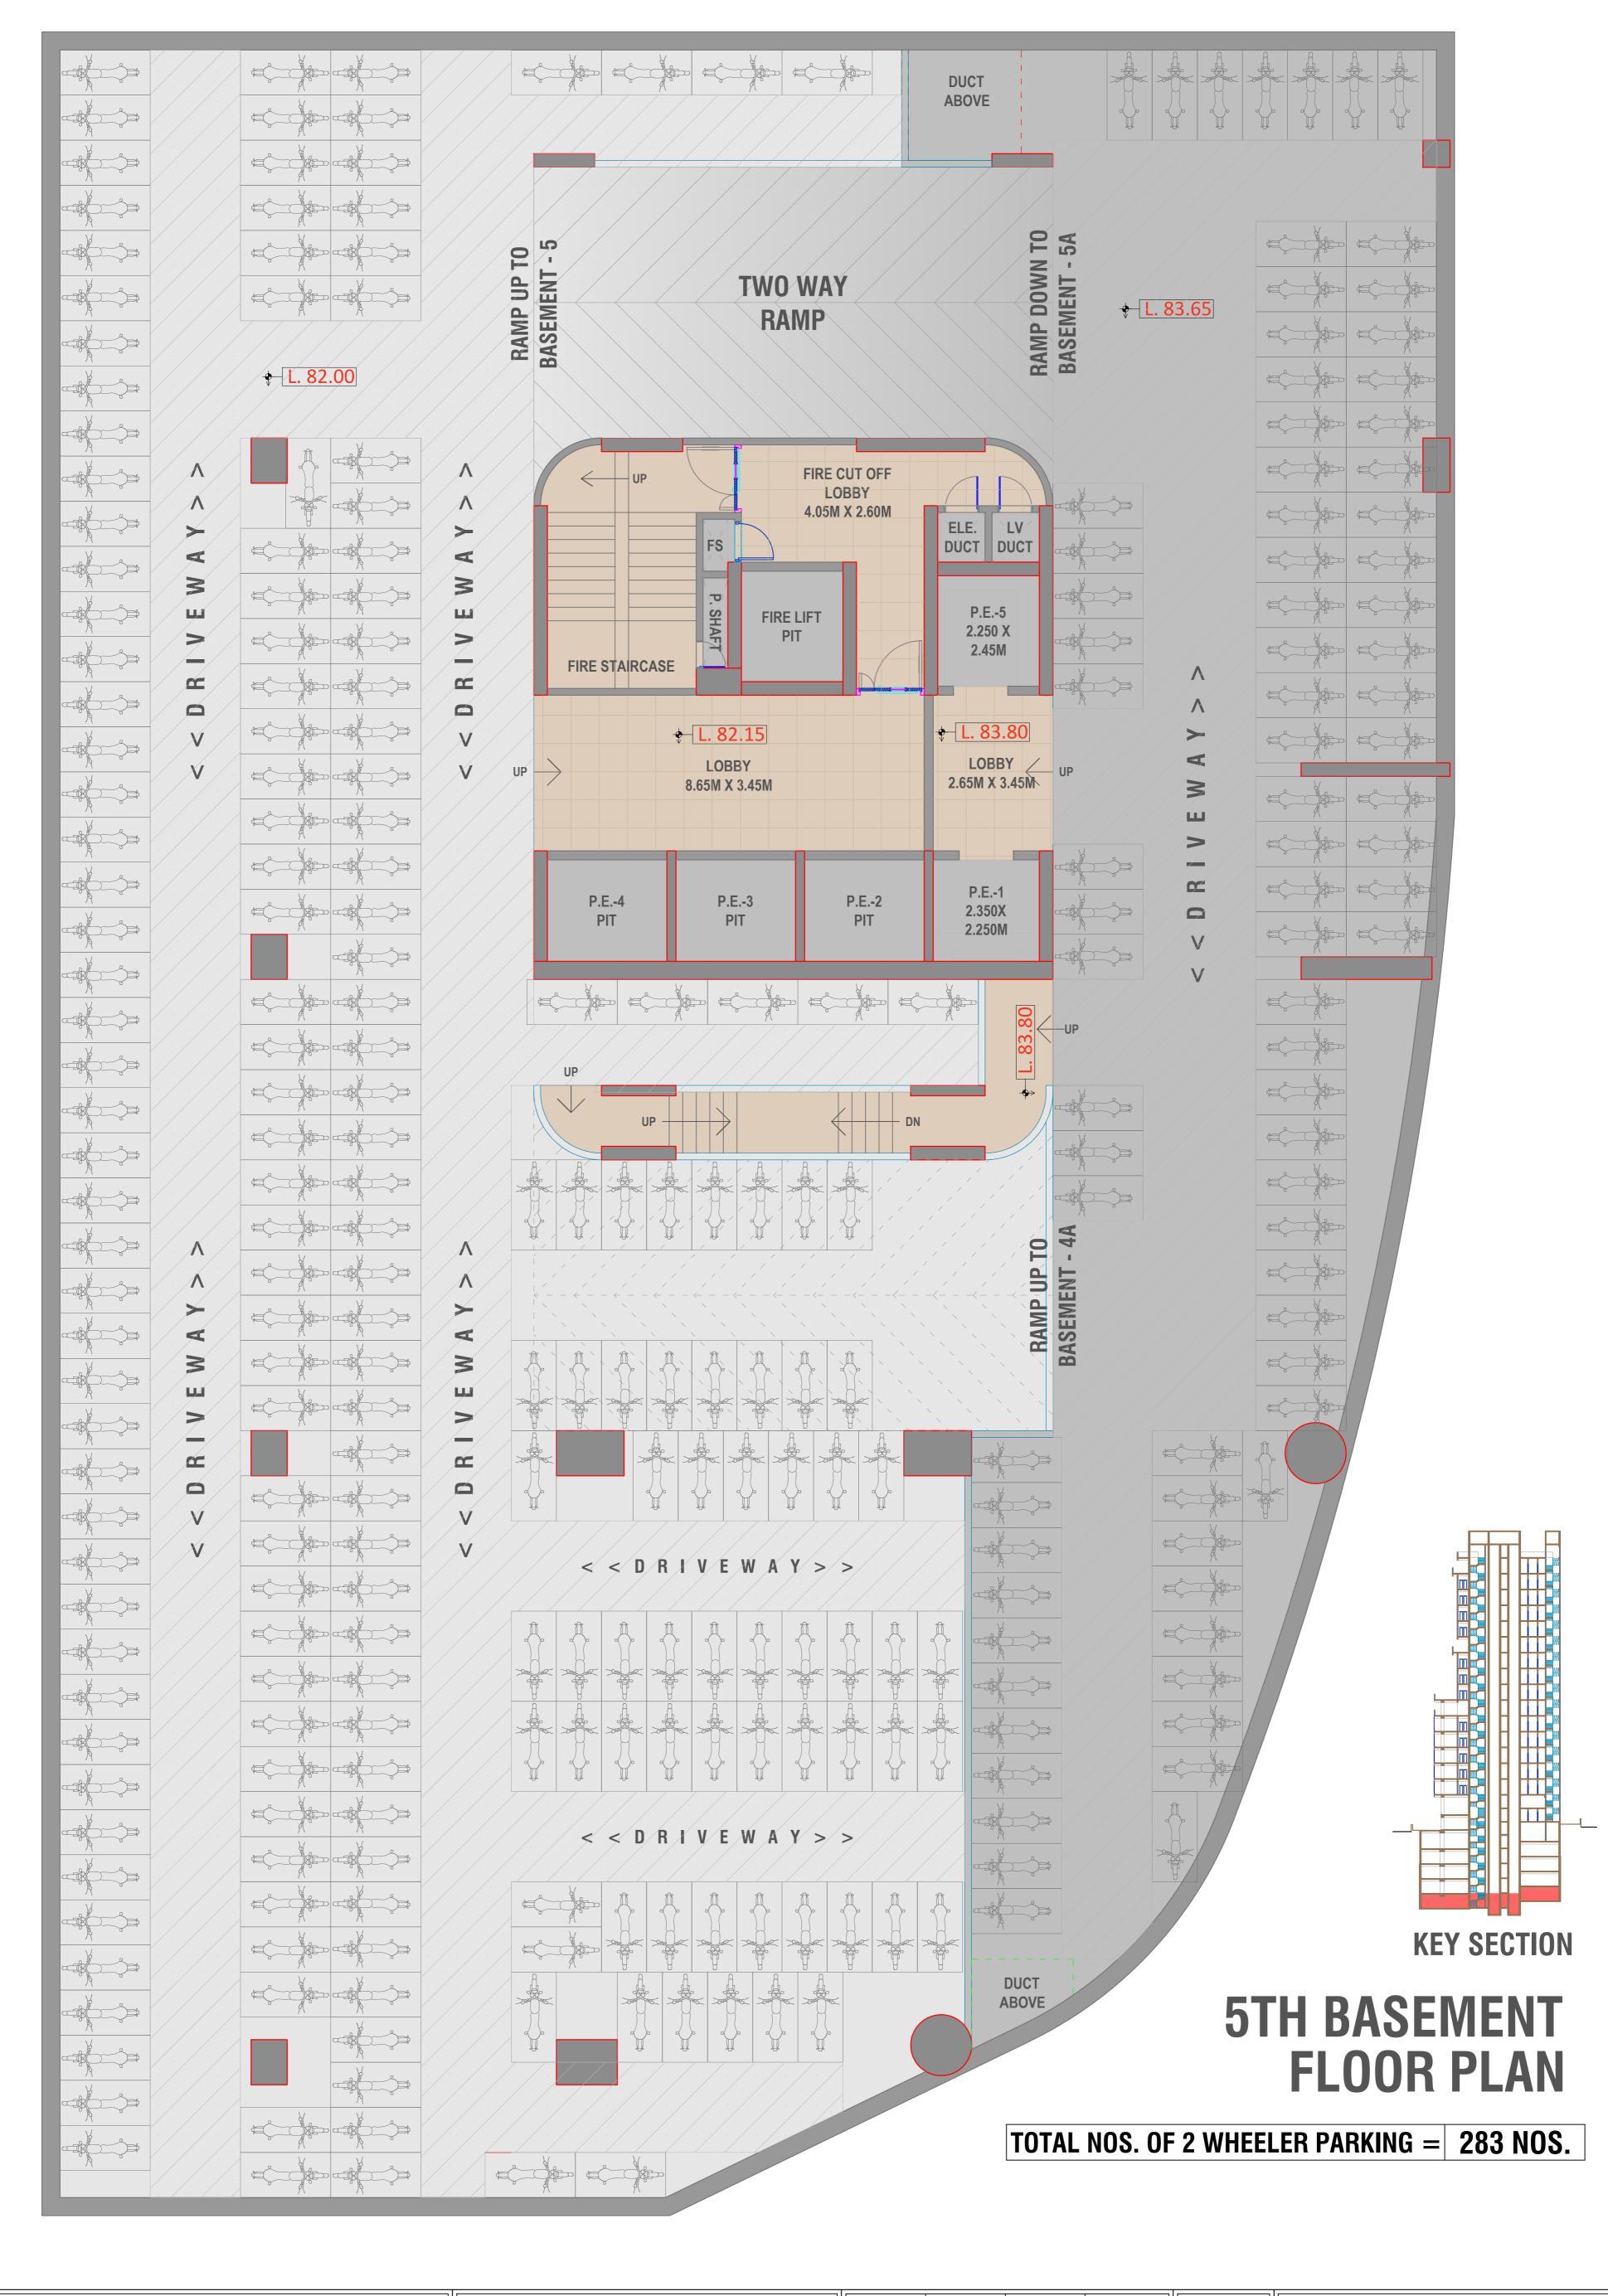

THIS DRAWING. DIMENSIONS ON SITE AND ALL EQUIPMENT SIZES TO BE VERIFIED PRIOR TO EXECUTION ON SITE.

**WORLD TOWER' LAYOUT ON NAGAR ROAD,** NEXT TO IBIS HOTEL, VIMAN NAGAR, ON S.No.32/4/1/1/2/2,32/4/1/2, WADGAONSHERI, PUNE.

FOR: M/s. LALWANI-MULIK REALTY LLP

| SANA        | AR.SHAHN |  | A3      | 25/02/2025 |             |
|-------------|----------|--|---------|------------|-------------|
| REVISIONS : | DETAIL : |  | DATE :  |            |             |
|             |          |  |         |            |             |
|             |          |  |         |            | $\parallel$ |
|             |          |  |         |            |             |
|             |          |  |         |            |             |
|             |          |  | <b></b> |            | Ш           |





YEARS OF ALL CHANGES OR ADAPTATIONS MADE, AND DO NOT THEREBY RECEIVE ANY RIGHTS OF JOINT AUTHORSHIP. WE WILL NOT BE RESPONSIBLE FOR ANY ADAPTATIONS OR CHANGES MADE BY THIRD PARTIES UNLESS WE HAVE SPECIFICALLY AUTHORISED THEM AND ACCEPTED RESPONSIBILITY IN WRITING.

DO NOT SCALE FROM THIS DRAWING. DIMENSIONS ON SITE AND ALL EQUIPMENT SIZES TO BE VERIFIED PRIOR TO EXECUTION ON SITE.

PROPOSED COMMERCIAL BUILDING - 'ONE WORLD TOWER' LAYOUT ON NAGAR ROAD,

| IEXT TO IBIS HOTEL, VIMAN NAGAR, ON