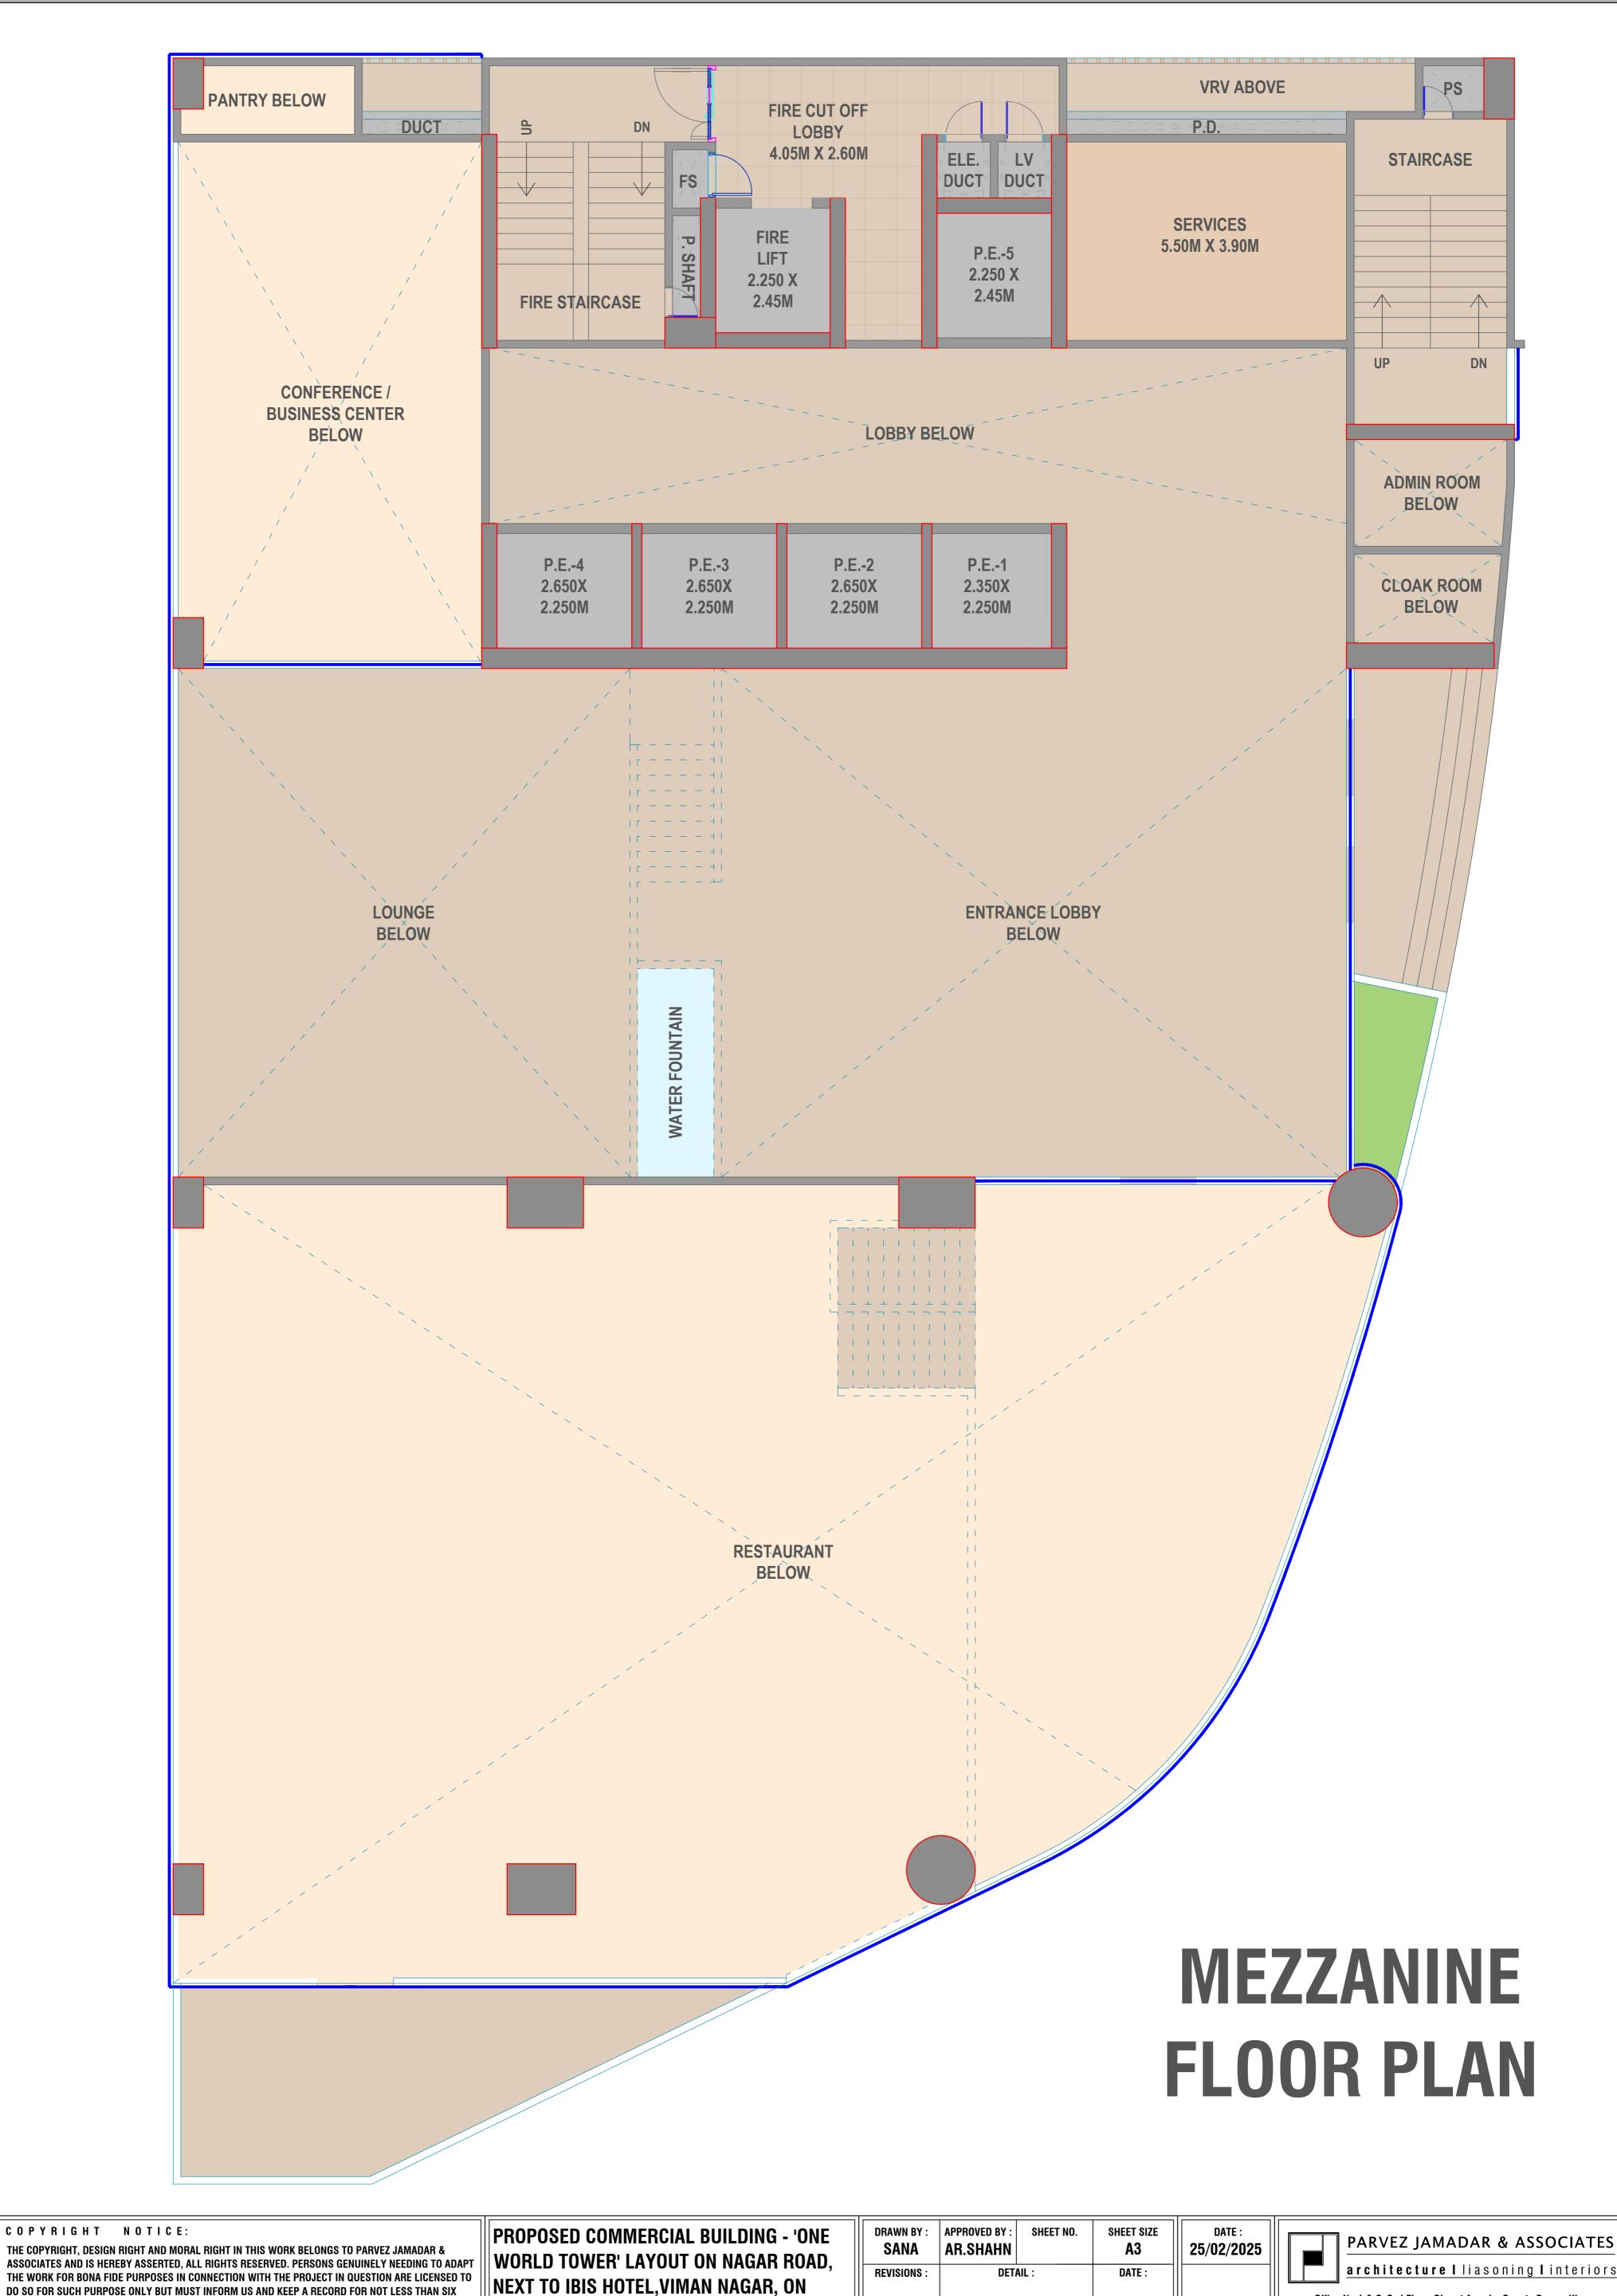

nterest the interest the injoint in the i |  |  |

|             | AR.SHAHN | SHEET NO. | SHEET SIZE A3 | DATE: 25/02/2025 |
|-------------|----------|-----------|---------------|------------------|
| REVISIONS : | DETAIL : |           | DATE :        |                  |
|             |          |           |               |                  |
|             |          |           |               |                  |
|             |          |           |               |                  |
|             |          |           |               |                  |

PARVEZ JAMADAR & ASSOCIATES architecture | liasoning | interiors Office No.1 & 2, 2nd Floor, Bharat Arcade, Opp. to Burger King Near Poolgate Police Chowky, Gen. Thimmaya Road, Camp, Pune. 1 INDIA Tel.: +91 20 26362733, 26332415



DO NOT SCALE FROM THIS DRAWING. DIMENSIONS ON SITE AND ALL EQUIPMENT SIZES TO BE VERIFIED

NEXT TO IBIS HOTEL, VIMAN NAGAR, ON S.No.32/4/1/1/2/2,32/4/1/2, WADGAONSHERI, PUNE.

FOR: M/s. LALWANI-MULIK REALTY LLP

architecture | liasoning | interiors Office No.1 & 2, 2nd Floor, Bharat Arcade, Opp. to Burger King Near Poolgate Police Chowky, Gen. Thimmaya Road, Camp, Pune. 1 INDIA

> E-mail: design@pjastudio.com arch\_shahn@yahoo.com Website: www.pjastudio.com

Tel.: +91 20 26362733, 26332415



# TYPICAL FLOOR PLAN (1ST TO 5TH)

| SALEABLE AREA STATEMENT (SQ.FT.) |                        |                                    |           |  |
|----------------------------------|------------------------|------------------------------------|-----------|--|
| OFFICE                           |