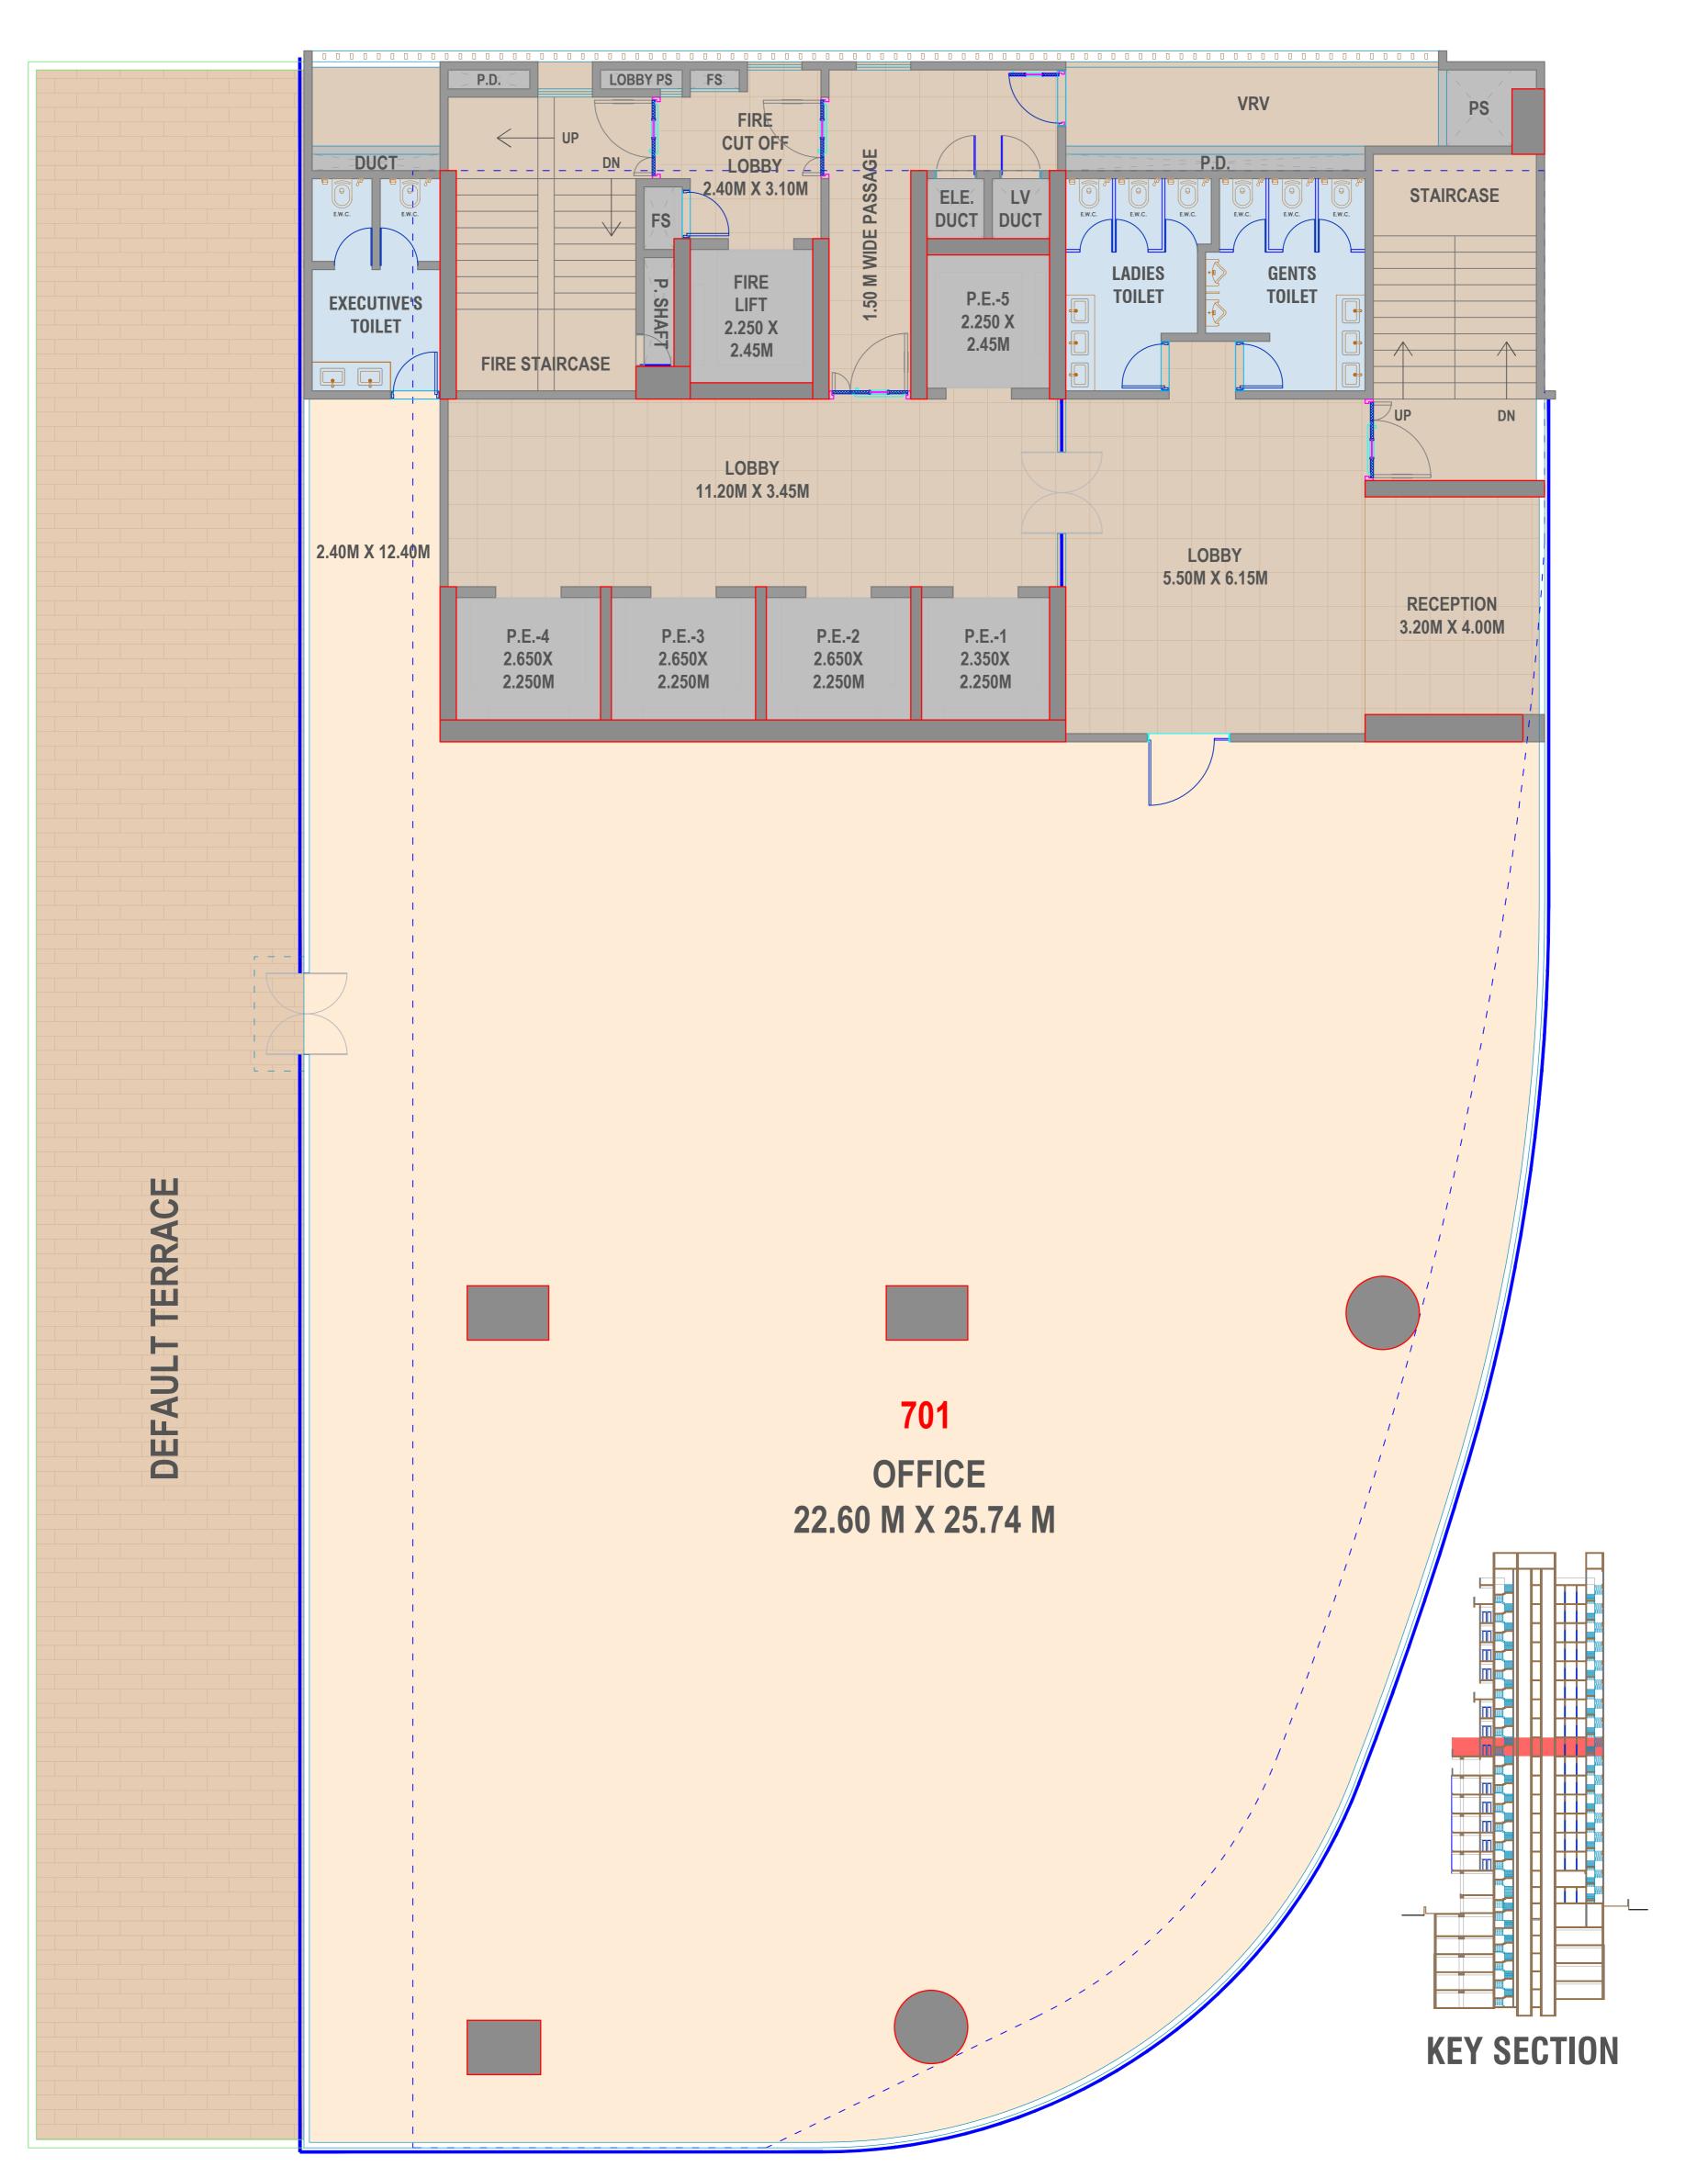

#### 7TH FLOOR PLAN

| SALEABLE AREA STATEMENT (SQ.FT.) |                        |                               |                        |                            |
|----------------------------------|------------------------|-------------------------------|------------------------|----------------------------|
| OFFICE                           | CARPET AREA<br>(SQ. M) | DEFAULT AREA<br>(SQ. FT)(33%) | TOTAL AREA<br>(SQ. FT) | SALEABLE<br>(1.45) (SQ.FT) |
| 701                              | 627.71                 | 61.71                         | 7420.92                | 10,760.33                  |

DO NOT SCALE FROM THIS DRAWING. DIMENSIONS ON SITE AND ALL EQUIPMENT SIZES TO BE VERIFIED PRIOR TO EXECUTION ON SITE.

PROPOSED COMMERCIAL BUILDING - 'ONE WORLD TOWER' LAYOUT ON NAGAR ROAD, NEXT TO IBIS HOTEL, VIMAN NAGAR, ON S.No.32/4/1/1/2/2,32/4/1/2,

WADGAONSHERI, PUNE. FOR: M/s. LALWANI-MULIK REALTY LLP

| SANA        | AR.SHAHN |  | A3     | 25/02/2025 |
|-------------|----------|--|--------|------------|
| REVISIONS : | DETAIL : |  | DATE : |            |
|             |          |  |        |            |
|             |          |  |        |            |
|             |          |  |        |            |
|             |          |  |        |            |
|             |          |  | l      |            |