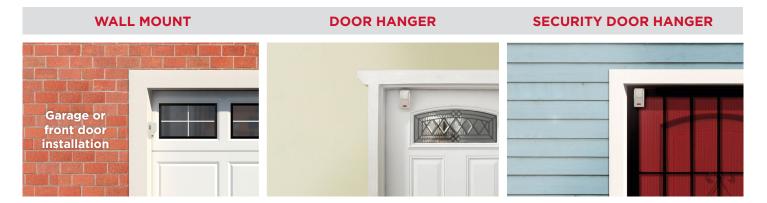

# KNOX HOMEBOX<sup>™</sup>



0

# THE RESIDENTIAL RAPID ACCESS SYSTEM

The Knox HomeBox<sup>™</sup> accommodates a single key for use by firefighters during medical emergencies, fires, and natural disasters. It provides quick access into residences while also reducing costly property damages incurred during a forced entry.

When seconds matter, count on Knox.





Me

TO LEARN MORE,

## CALL: 800.552.5669 OR VISIT: KNOXBOX.COM/HOMEBOX

## AVAILABLE IN THREE EASY-TO-INSTALL MOUNTING CONFIGURATIONS







### Also Available:

Decorative Backplate with wall-mounted unit Model # 1503B1

### **PRODUCT SPECIFICATIONS:**

- Dimensions: 4.2"H x 2.37"W x 2.05"D
- Holds one key
- Reinforced zinc body with protective lock cover
- Powder coated for weather resistance
- Body weight: 3.2 lbs
- Color option: Antique White
- · Mounting options: Wall mount or door hanger

ORDER ONLINE: KNOXBOX.COM/HOMEBOX



KNOX COMPANY 1601 W. DEER VALLEY RD PHOENIX, AZ 85027

T. 800.552.5669F. 623.687.2290

KNOXBOX.COM

INFO@KNOXBOX.COM