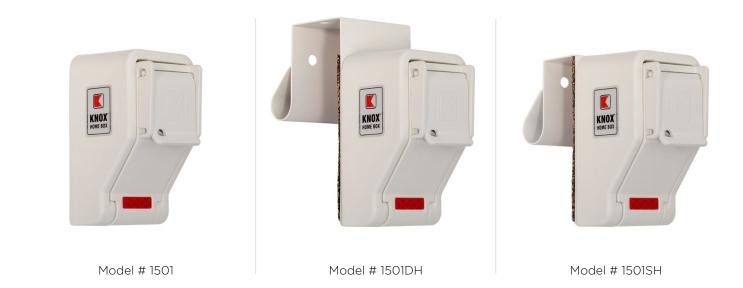

# KNOX HOMEBOX<sup>™</sup>



0

# THE RESIDENTIAL RAPID ACCESS SYSTEM

The Knox HomeBox<sup>™</sup> accommodates a single key for use by firefighters during medical emergencies, fires, and natural disasters. It provides quick access into residences while also reducing costly property damages incurred during a forced entry.

When seconds matter, count on Knox.





Me

TO LEARN MORE,

## CALL: 800.552.5669 OR VISIT: KNOXBOX.COM/HOMEBOX

## AVAILABLE IN THREE EASY-TO-INSTALL MOUNTING CONFIGURATIONS







### Also Available:

Decorative Backplate with wall-mounted unit Model # 1503B1

### **PRODUCT SPECIFICATIONS:**

- Dimensions: 4.2"H x 2.37"W x 2.05"D
- Holds one key
- Reinforced zinc body with protective lock cover
- Powder coated for weather resistance
- Body weight: 3.2 lbs
- Color option: Antique White
- · Mounting options: Wall mount or door hanger

ORDER ONLINE: KNOXBOX.COM/HOMEBOX



KNOX COMPANY 1601 W. DEER VALLEY RD PHOENIX, AZ 85027

T. 800.552.5669F. 623.687.2290

KNOXBOX.COM

INFO@KNOXBOX.COM