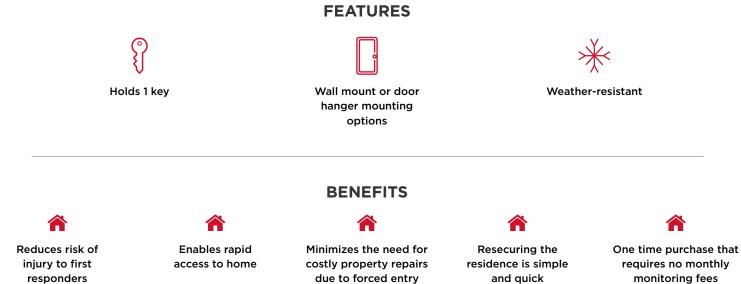

# THE RESIDENTIAL RAPID ACCESS SYSTEM

The Knox HomeBox<sup>™</sup> accommodates a single key for use by firefighters during medical emergencies, fires, and natural disasters. It provides quick access into residences while also reducing costly property damages incurred during a forced entry.

### **PRODUCT SPECIFICATIONS:**

- Dimensions: 4.2"H x 2.37"W x 2.05"D
- Holds one key
- Reinforced zinc body with protective lock cover
- Powder coated for weather resistance
- Body weight: 3.2 lbs
- Color option: Antique White
- · Mounting options: Wall mount or door hanger