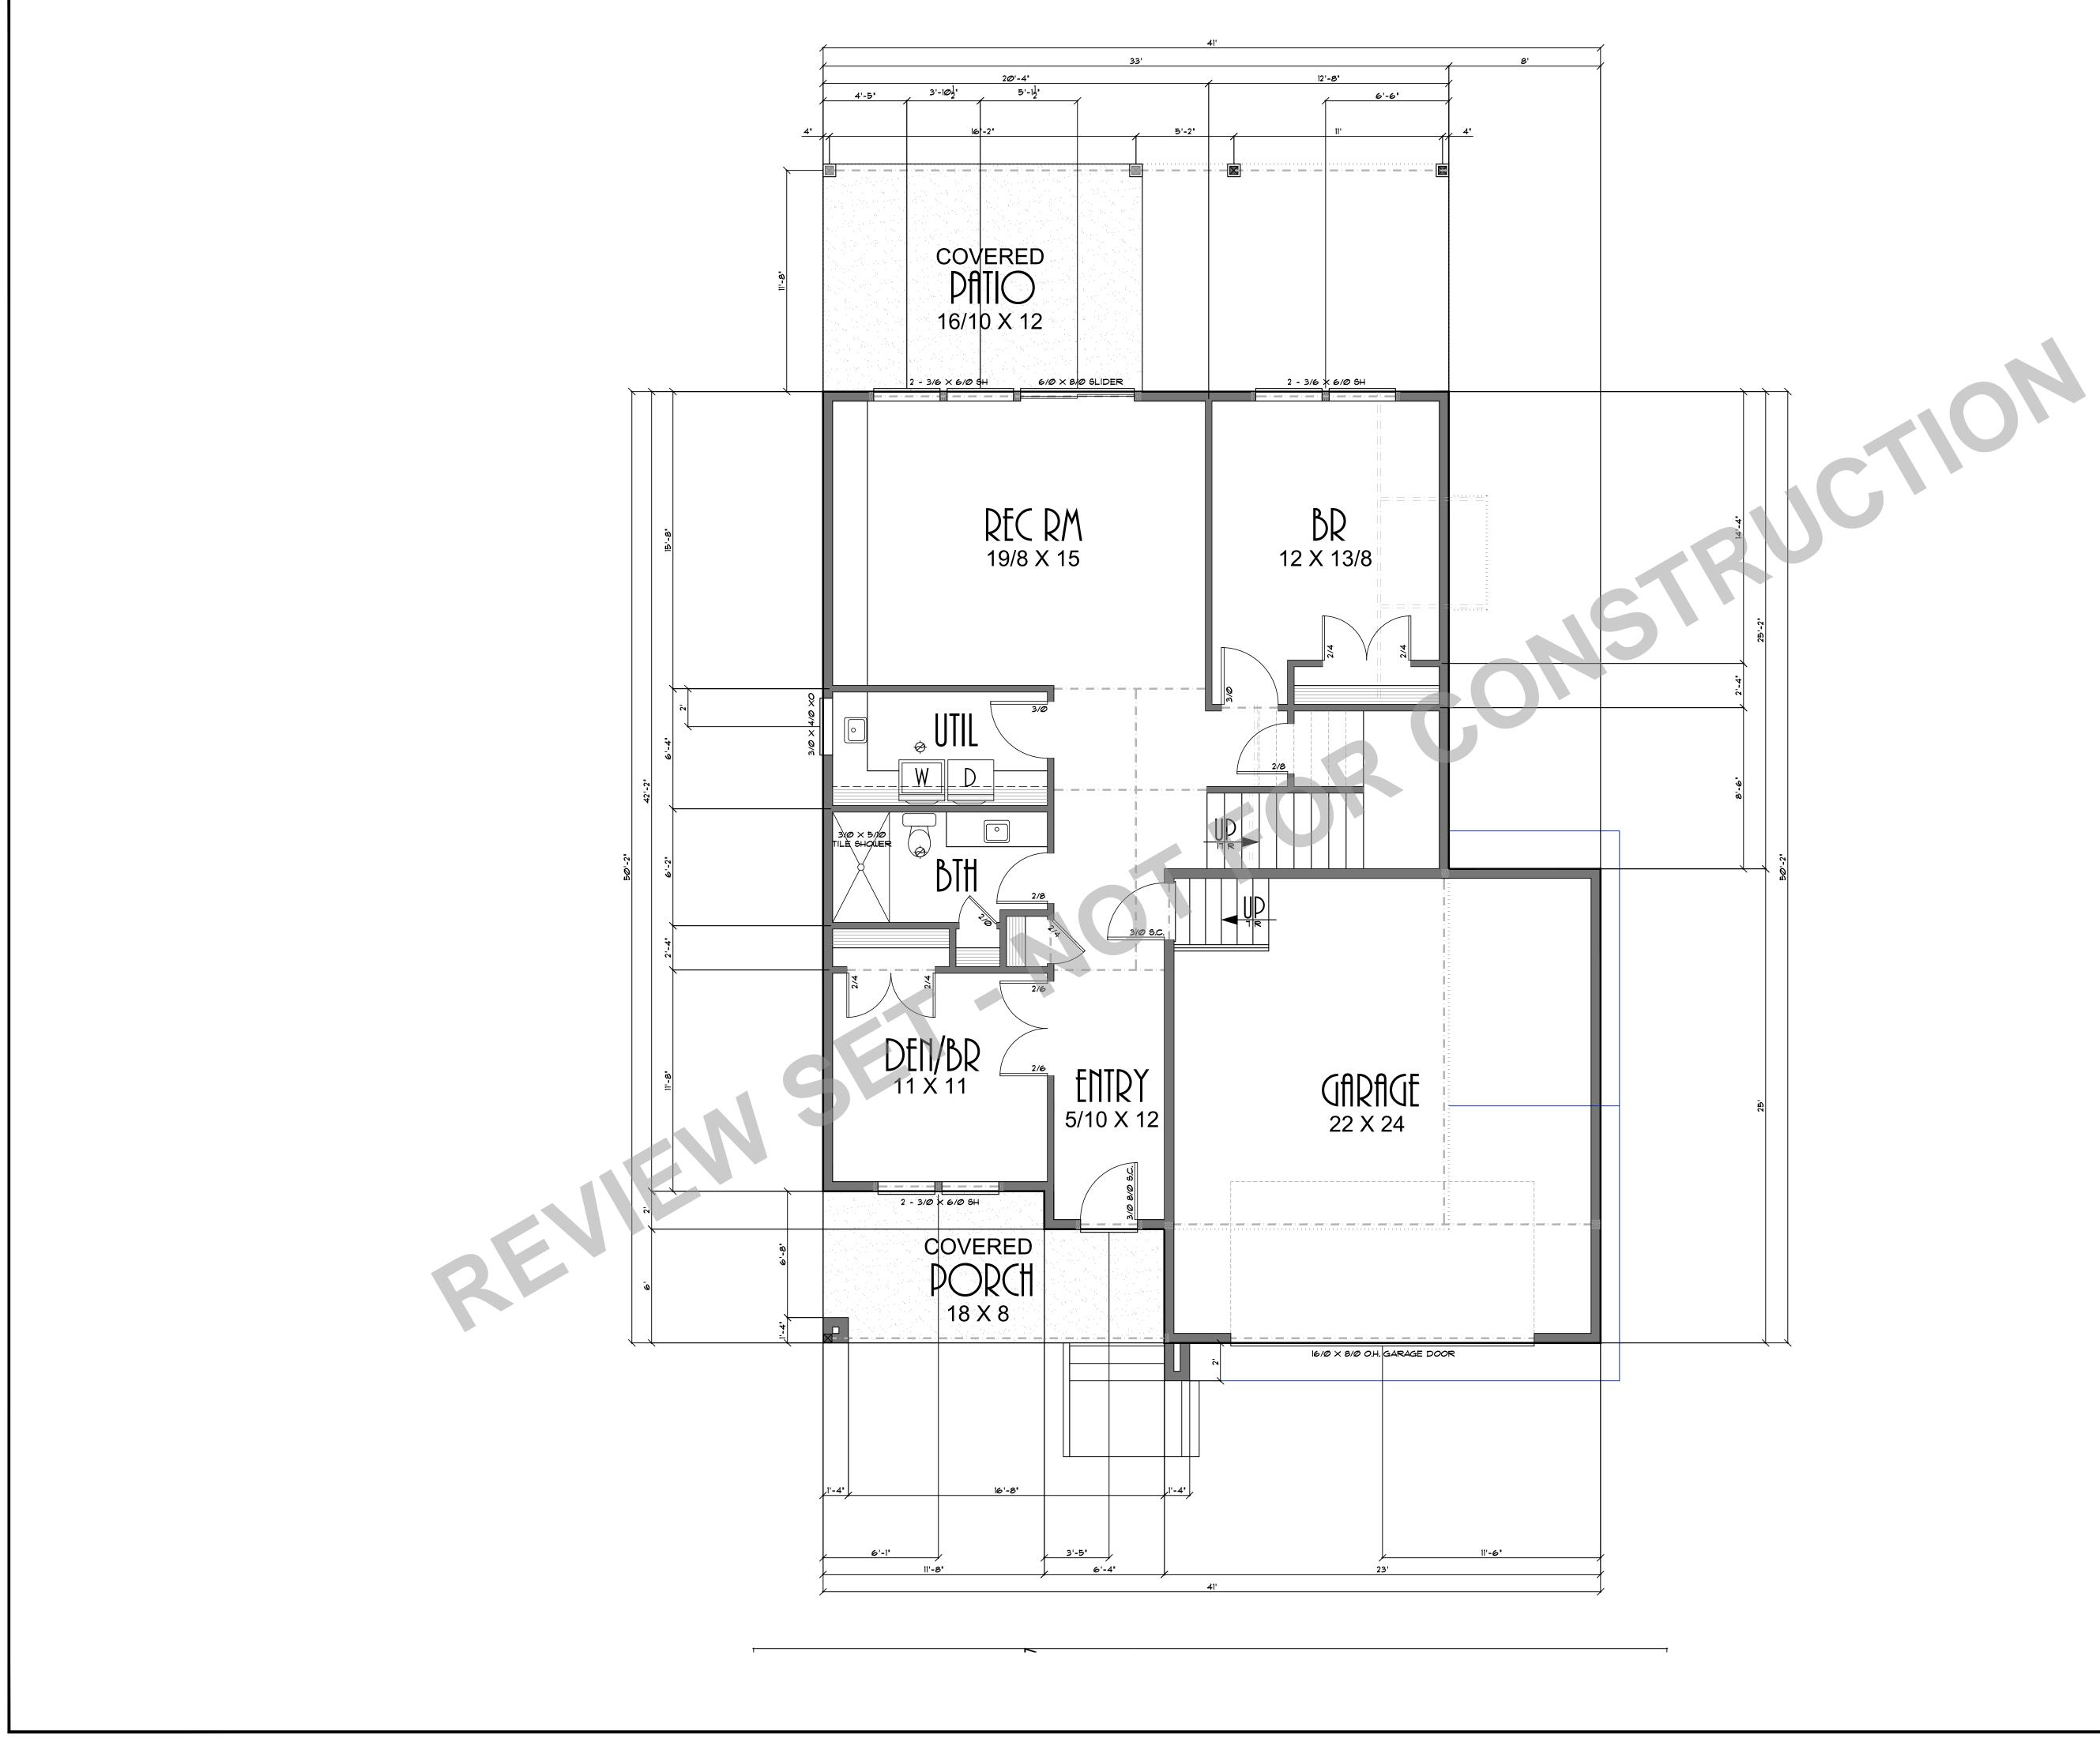

| THESE PLANS HAVE BEEN LICENSED TO THE CUSTOMER FOR THE USE IN<br>CONSTRUCTION OF ONE BUILDING ONLY & ARE SUBJECT TO THE<br>CONDITIONS OF LICENSE ACCEPTED BY THE CUSTOMER. USE OF ANY                                                                                                                    |                                                             |                 |                                    | plan no: | 5124                   |
|----------------------------------------------------------------------------------------------------------------------------------------------------------------------------------------------------------------------------------------------------------------------------------------------------------|-------------------------------------------------------------|-----------------|------------------------------------|----------|------------------------|
| PART OF THE PLANS BY ANY PARTY OHER THAN THE CUSTOMER. EXCEPT<br>ON LOAN BY THE CUSTOMERT OTHER DEARTES NECESSARY TO ASSIST<br>THE CUSTOMER IN USING THE PLANS IS NOT RECCOMENDED.<br>THE USE OF THIS PLAN FOR OTHER PROJECTS WOULD BY WORDING OF<br>AFFORMENTIONING LISCENCE VOID ANY TECHNICAL SUPPORT |                                                             | NAME:           | . KIDAL IIIAIILIIID LOL 1 /        | DATE:    | 5-15-24                |
|                                                                                                                                                                                                                                                                                                          |                                                             |                 | OT 1 7 THE HIGHLANDS, MANZANITA OR | SCALE:   | Scalle: $1/4" = 1'-0"$ |
| 영 위험을 <b>지원</b>                                                                                                                                                                                                                                                                                          |                                                             | SHEET<br>TITLE: | IAIN FLOOR PLAN                    |          |                        |
| LFULLY.                                                                                                                                                                                                                                                                                                  | Phone & Fax: 503-760-0446 Email: Designprovidence@gmail.com | SQUARE MAI      | MAIN: 1150 SQ FT TOTAL: 2490 SQ FT | _        |                        |