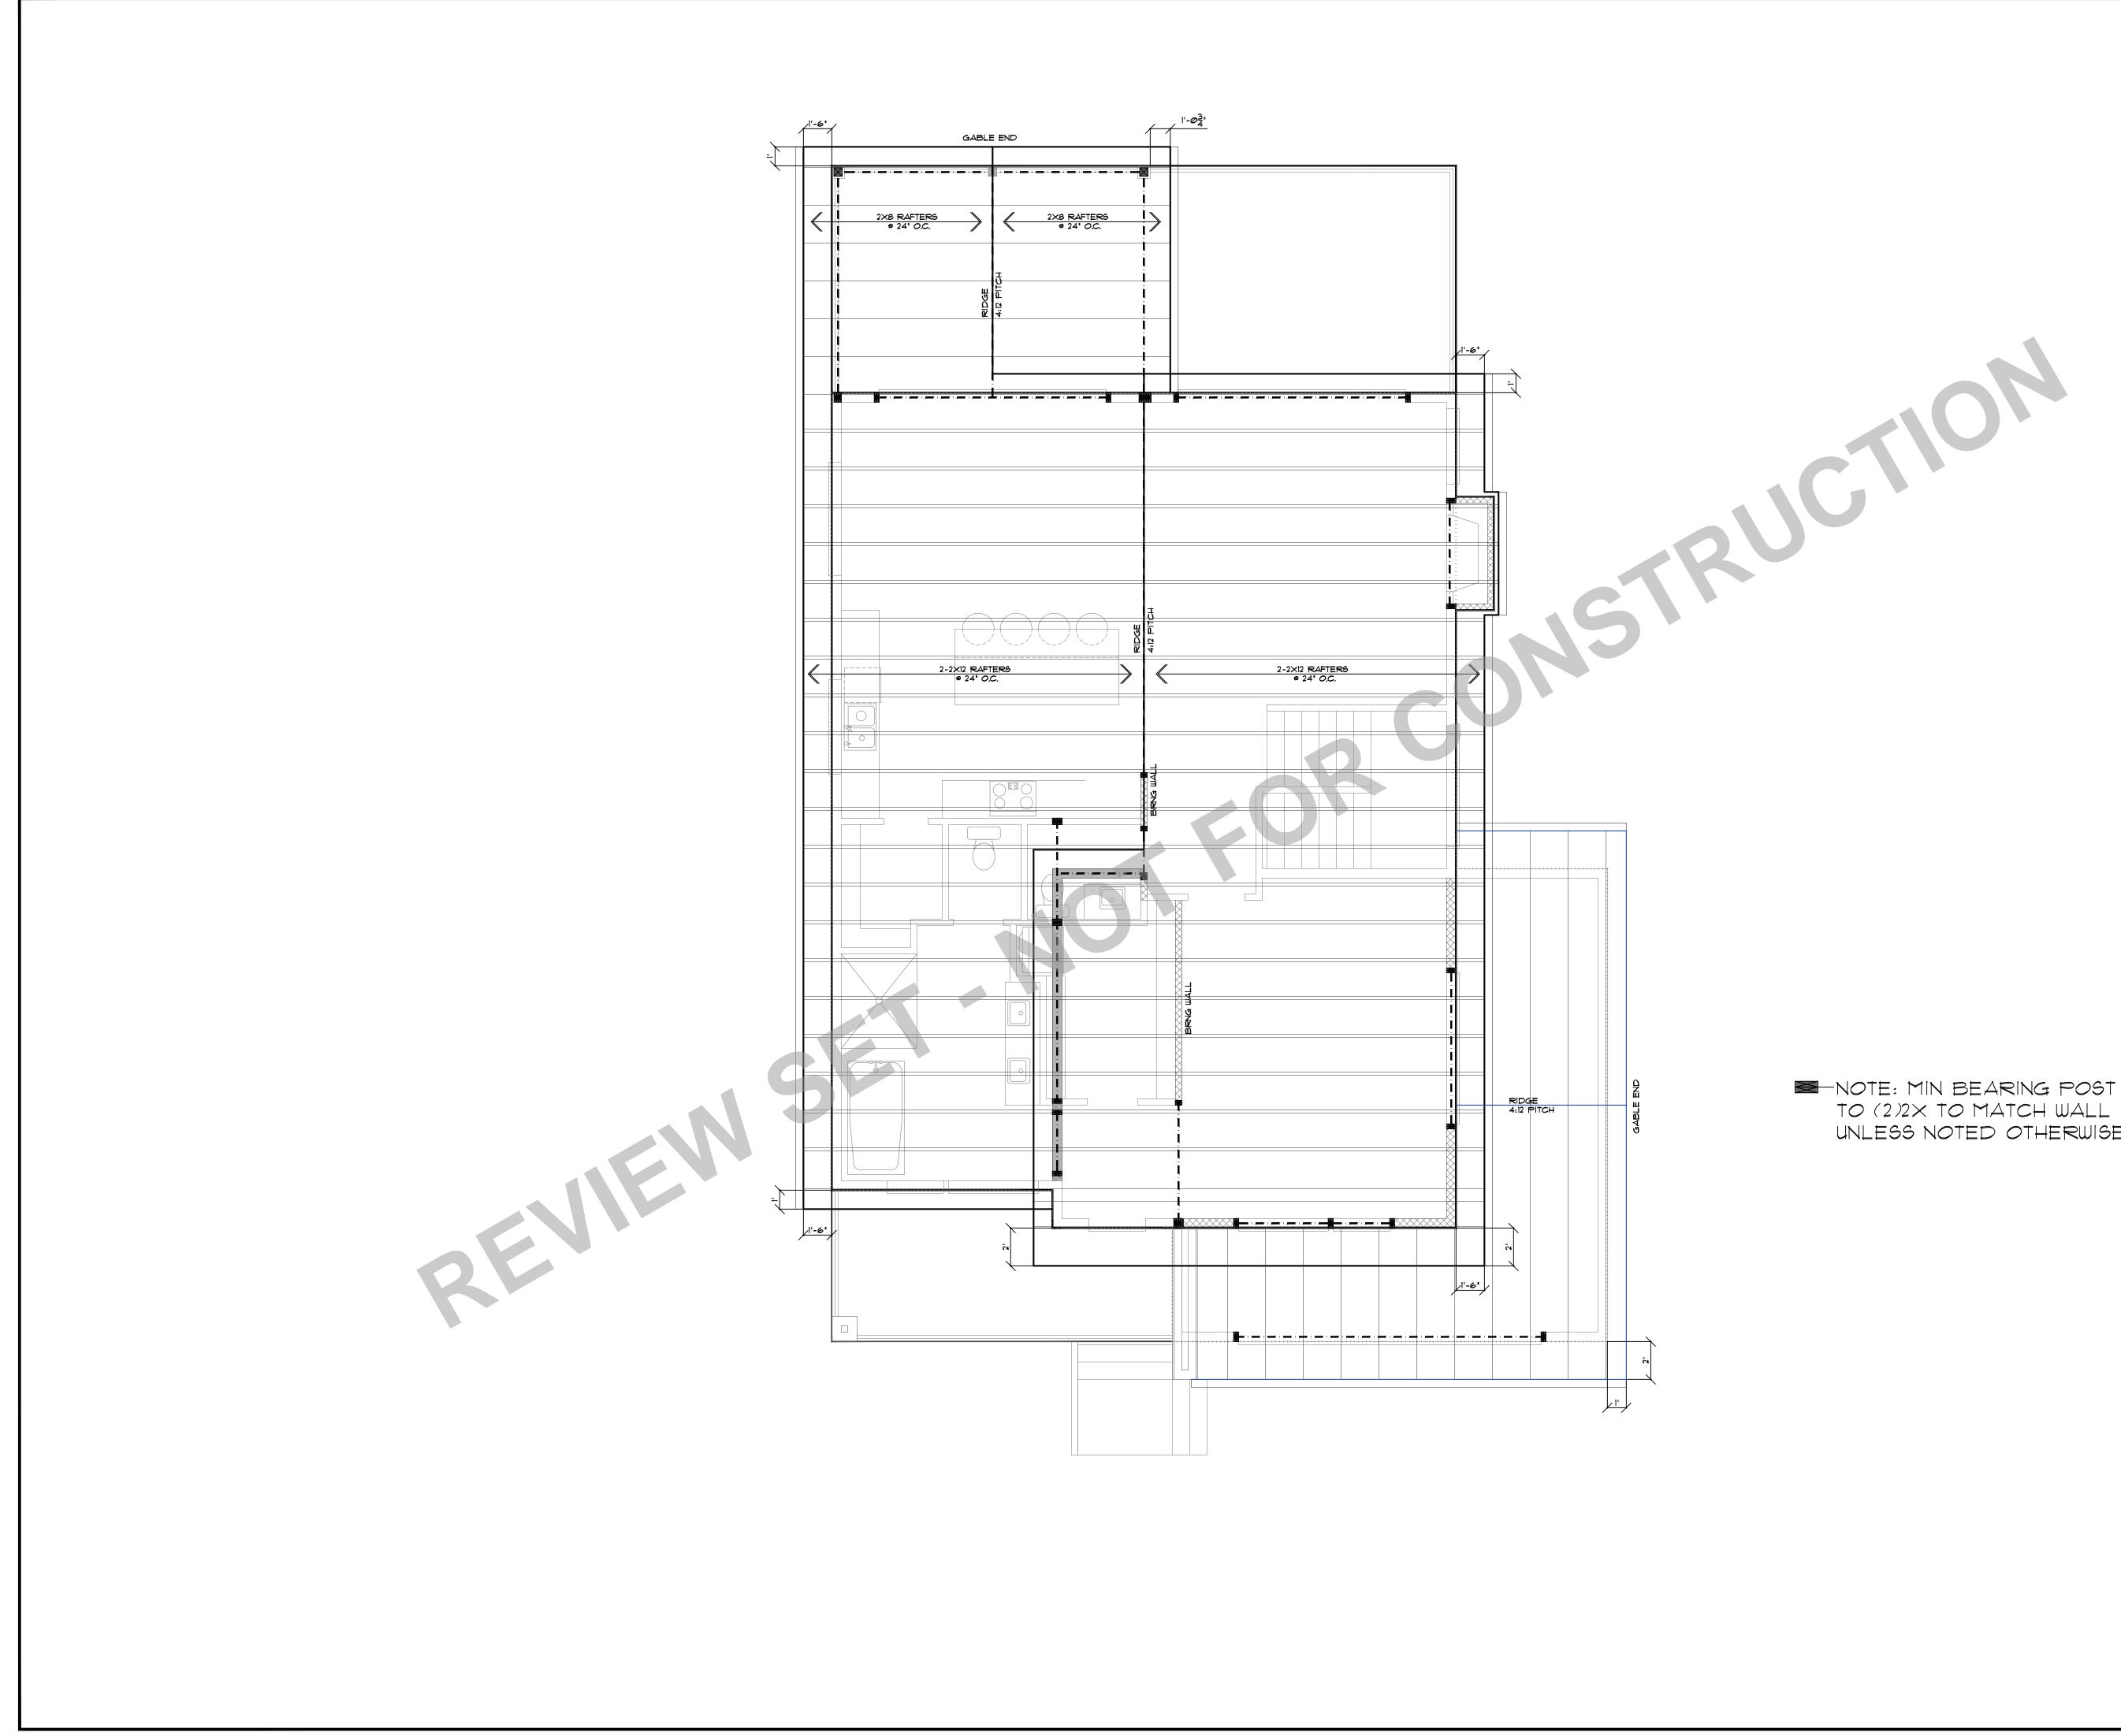

NOTE: MIN BEARING POST TO (2)2X TO MATCH WALL UNLESS NOTED OTHERWISE

| CLIENT          |
|-----------------|
|                 |
|                 |
|                 |
| SQUARE<br>FEET: |

TO (2)2X TO MATCH WALL UNLESS NOTED OTHERWISE