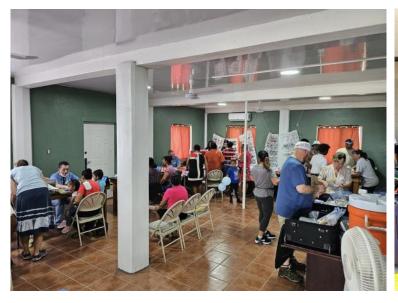

were cleared quickly with our 50 bags of luggage.

There were 23 people on our team compromised of 2 emergency room doctors, a nurse practitioner, 3 nurses, five children under 14 and 13 adults. Everyone was divided into teams for registration/triage, pharmacy, dental supplies, vitamins and other various hygiene items, eyeglasses, medicines, games for

children and a prayer station for everyone. Officially we treated 330 men, women and children, but unofficially we probably saw between 500-600, who each received vitamins, toothpaste/brush and a Bible.

I was able to minister to many men and women, preach on Sunday and enjoy the company of great godly people. I was also able to spend some time with our bus driver, Elias, who was with us for 8 days. After this my brother Bryan was able to lead him to a place where he accepted Christ as his savior. Many spiritual seeds were planted, love was shared and our hosts, Pastor David and Dupe Adegbami, were ministered to greatly.