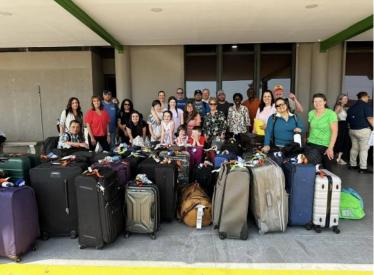

## **Mission Belize Report:**

Pastor's Notes Church, by God's grace and favor, we made it back from Belize as scheduled (11:40pm on Thursday, March 14) in spite of a very large snowstorm that started in Denver twenty four hours later. My brother, who lives in Brighton, reported 16 inches of snow that night, while in Wiggins, we only had 2-3 inches. The time in Belize was marvelous. Everything worked wonderfully - no lost the time in Belize was marvelous. Everything worked wonderfully - no lost the time in Belize was marvelous. Everything worked wonderfully - no lost Church, by God's grace and favor, we made it back from Belize as scheduled

baggage, no illnesses, no accidents and no troubles at all...hallelujah! We met at the Denver Airport at 3am on March 7<sup>th</sup> and arrived on time in Belize City at 1:15pm. As usual, there was an initial slowdown going through Customs, but the Lord blessed us and we

were cleared quickly with our 50 bags of luggage.

There were 23 people on our team compromised of 2 emergency room doctors, a nurse practitioner, 3 nurses, five children under 14 and 13 adults. Everyone was divided into teams for registration/triage, pharmacy, dental supplies, vitamins and other various hygiene items, eyeglasses, medicines, games for