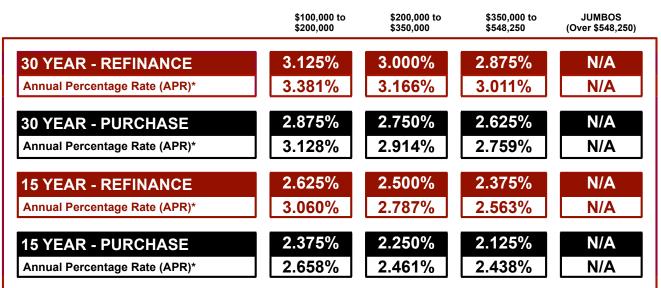

## JANUARY 23, 2021

30 DAY RATE LOCK \* ORIGINATION FEE (1.00%) \* DISCOUNT POINTS (0) \* CREDIT SCORES > 780 \* OWNER OCCUPIED \* RATE & TERM REFINANCE RATES BELOW \* FOR CASH-OUT / HOME EQUITY REFI RATES: CALL YOUR LOAN ORIGINATOR FOR PRICING

\* The Annual Percentage Rate (APR) is the effective rate of interest to be paid on a loan during the first year, which takes into account both the interest rate and the closing costs. Borrower will pay simple annual interest at the quoted rate on the unpaid principal balance during each month.