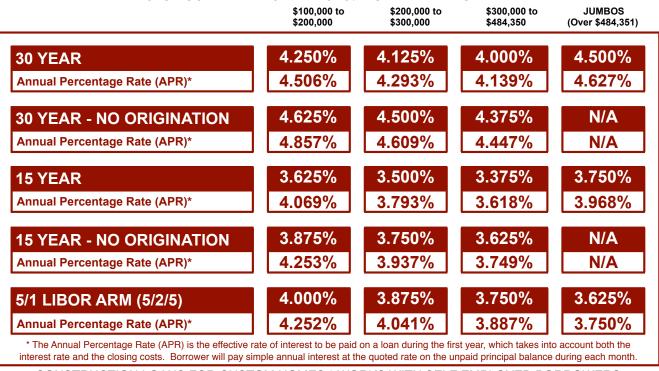

## JUNE 1, 2019

<u>HOMETOWN AMERICA</u>

45 DAY RATE LOCK \* ORIGINATION FEE (1%) \* DISCOUNT POINTS (0) \* CREDIT SCORES > 740 CASH-OUT REFINANCE: ADD 0.25% TO THE INTEREST RATE

CONSTRUCTION LOANS FOR CUSTOM HOMES \* WORKS WITH SELF EMPLOYED BORROWERS