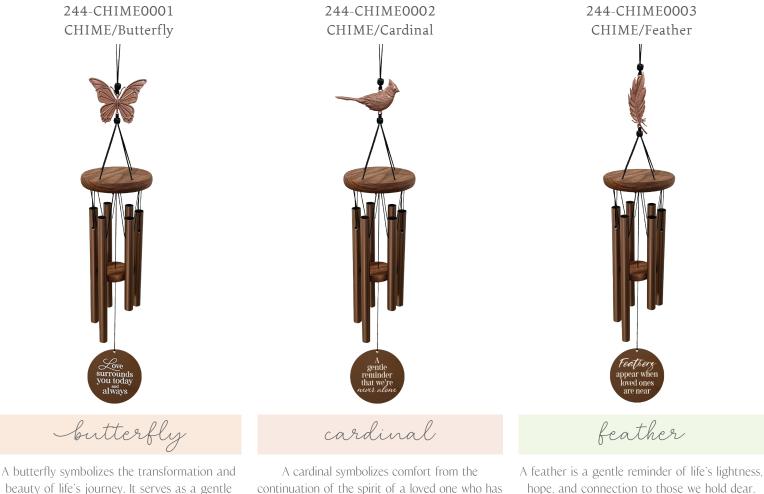

Love surrounds you today always

#### Wholesale \$20.00 | Suggested Retail \$39.99 | Minimum Quantity 3 per design

A butterfly symbolizes the transformation and beauty of life's journey. It serves as a gentle reminder that even in loss, the spirit endures and life continues to be celebrated. PADDLE TEXT: Love surrounds you today and always