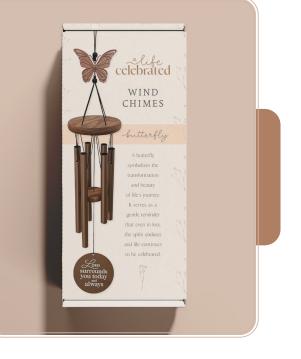

### WIND CHIMES

Wind chimes serve as a gentle reminder of our loved ones with every soft note they create. Crafted with care, these high-quality wind chimes are designed to endure, ensuring their soothing tones provide comfort for years to come. Let their melodic tones bring peace and a sense of connection to those we hold dear.

### Each wind chime

is crafted with care, and designed with careful consideration for a friend or loved one during a time of loss. With meaningful symbolic charms, and a unique message on each paddle, they serve as a special comforting reminder of a loved one.

#### Wholesale \$20.00 | Suggested Retail \$39.99 | Minimum Quantity 3 per design

A butterfly symbolizes the transformation and beauty of life's journey. It serves as a gentle reminder that even in loss, the spirit endures and life continues to be celebrated. PADDLE TEXT: Love surrounds you today and always