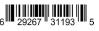

PADDLE TEXT: Feathers appear when loved ones are near

It serves as a whisper of love, and the spirit

that lives on in our hearts.