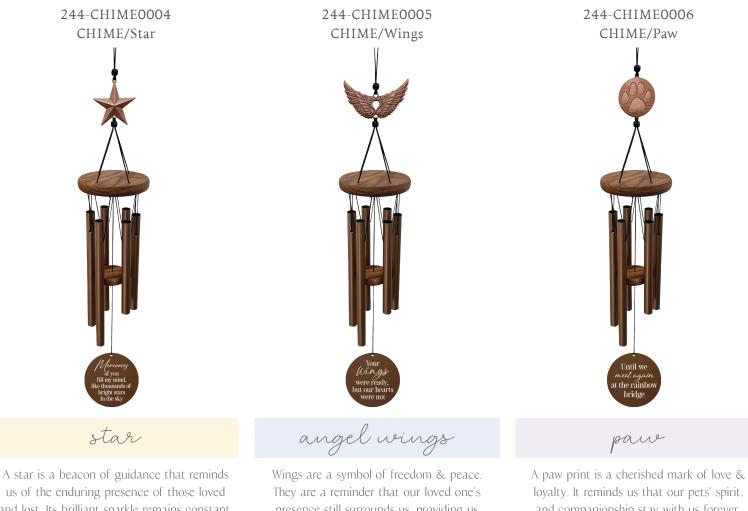

#### Wholesale \$20.00 | Suggested Retail \$39.99 | Minimum Quantity 3 per design

and lost. Its brilliant sparkle remains constant, inspiring us to remember.

PADDLE TEXT: Memories of you fill my mind, like thousands of bright stars in the sky