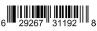

A cardinal symbolizes comfort from the continuation of the spirit of a loved one who has passed. Its vibrant presence serves as a reminder to celebrate the enduring impact of their life.

PADDLE TEXT: A gentle reminder that we're never alone