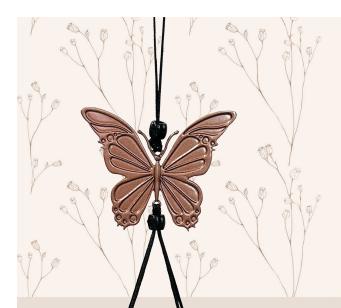

### Each wind chime

is crafted with care, and designed with careful consideration for a friend or loved one during a time of loss. With meaningful symbolic charms, and a unique message on each paddle, they serve as a special comforting reminder of a loved one.

#### Wholesale \$20.00 | Suggested Retail \$39.99 | Minimum Quantity 3 per design

A butterfly symbolizes the transformation and beauty of life's journey. It serves as a gentle reminder that even in loss, the spirit endures and life continues to be celebrated. PADDLE TEXT: Love surrounds you today and always