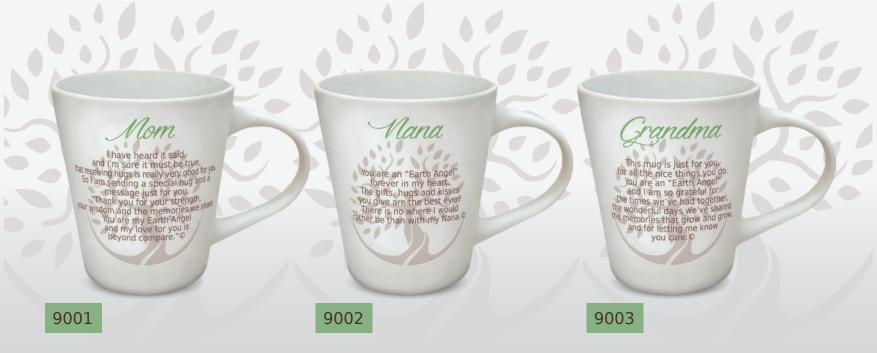

20"

Mom

I have heard it said,
and I'm sure it must be true,
batrecelving hugs is really very good for you.
So I am sending a special hug and a
message just for you.
"Thank you for your strength,
your wisdom and the memories we shale
You are my Earth Angel
and my love for you is
beyond compare."©