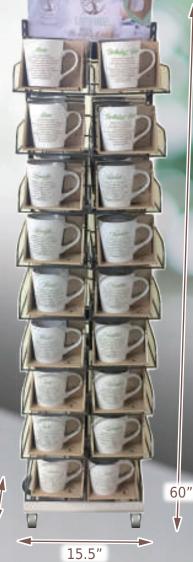

# Earth Angel, Mug-Small Display

We are offering a small display prepack with our 18 top selling, beautifully crafted mugs. These original verses thank, recognize and celebrate all The Angels of Our Lives®.

#### Prepack includes:

- 72 mugs (\$468)
  - 4 each of 18 styles @ \$6.50
- Free metal display (\$175 value)
  - Holds 54 mugs
- \$6.50 special prepack pricing
  - Even on reorders (regular price \$7.50)
- 12% freight cap special
  - (based on total value of \$643)