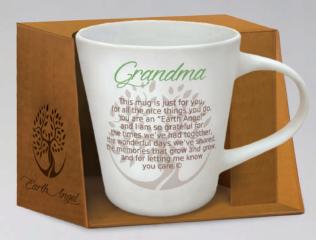

Each large 16 ounce mug has a premium matte finish that is microwave and dishwasher safe.

The high quality material used is lead free (prop 65 compliant) and is break and chip resistant to stand the test of time.

Each mug is individually packaged in a window gift box made from recycled paper. It will quickly become their "go to" mug and is the perfect gift for all "The Angels of Our Lives" ®.