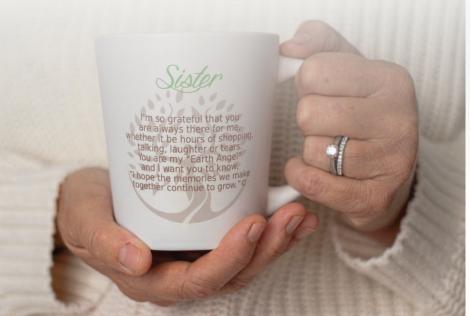

20"

Mom

I have heard it said,
and I'm sure it must be true,
batrecelving hugs is really very good for you.
So I am sending a special hug and a
message just for you.
"Thank you for your strength,
your wisdom and the memories we shale
You are my Earth Angel
and my love for you is
beyond compare."©