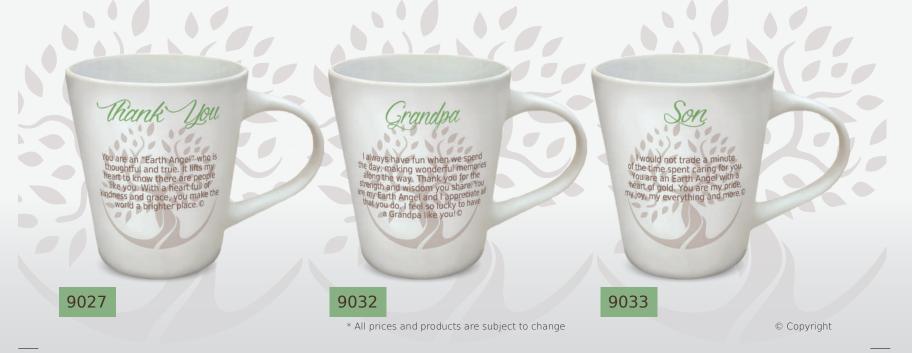

# Earth Angel, Mug-Small Display

We are offering a small display prepack with our 18 top selling, beautifully crafted mugs. These original verses thank, recognize and celebrate all The Angels of Our Lives®.

#### Prepack includes:

- 72 mugs (\$468)
  - 4 each of 18 styles @ \$6.50
- Free metal display (\$175 value)
  - Holds 54 mugs
- \$6.50 special prepack pricing
  - Even on reorders (regular price \$7.50)
- 12% freight cap special
  - (based on total value of \$643)