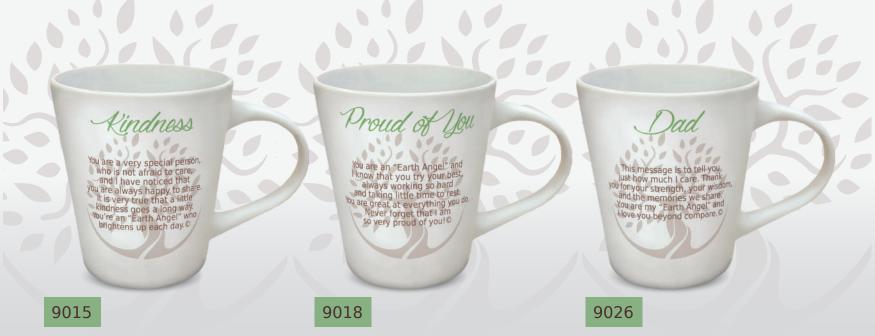

# Earth Angel, Mug-Small Display

We are offering a small display prepack with our 18 top selling, beautifully crafted mugs. These original verses thank, recognize and celebrate all The Angels of Our Lives®.

#### Prepack includes:

- 72 mugs (\$468)
  - 4 each of 18 styles @ \$6.50
- Free metal display (\$175 value)
  - Holds 54 mugs
- \$6.50 special prepack pricing
  - Even on reorders (regular price \$7.50)
- 12% freight cap special
  - (based on total value of \$643)