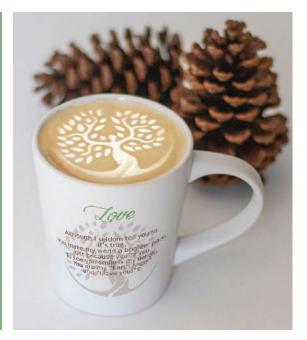

Love

Although I seldom tell you so, it's true.

You make my world a brighter place, just because you're you.
To see you smile is my delight.
You are my "Earth Angel" and "I love you!" ©

Birthday Wish

I have heard it said, and I'm sure it must be true, that receiving hugs is really very good for you.