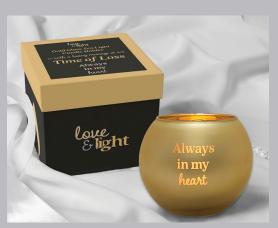

# love Elight

Glass Tea Light Candle Holders





Packaged in a gift box, ready for giving. Includes a tea light.

These are the days we will remember

Light to reveal a loving message

Always my daughter, forever my friend

Celebrate the special bonds we share with those who light up our lives.



#### 544-CANG0001 CANDLE/The World - Gold



To the world you are a mother, but to your family you are the world

#### 544-CANG0002 CANDLE/In My Heart - Gold



Always in my heart



#### 544-CANG0003 CANDLE/Grandchildren - Gold



Grandchildren fill your heart in ways you never could have imagined



#### 544-CANG0004 CANDLE/Grandmas Make the World - Gold



Grandmas make the world a little softer, a little kinder, and a little warmer.



#### 544-CANG0005 CANDLE/The Best Gift - Gold



The best gift our parents gave us was each other



#