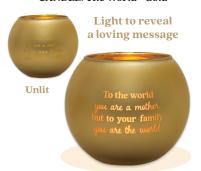

#### 544-CANG0001 CANDLE/The World - Gold

To the world you are a mother, but to your family you are the world

#### 544-CANS0001 CANDLE/The World - Silver

To the world you are a mother, but to your family you are the world