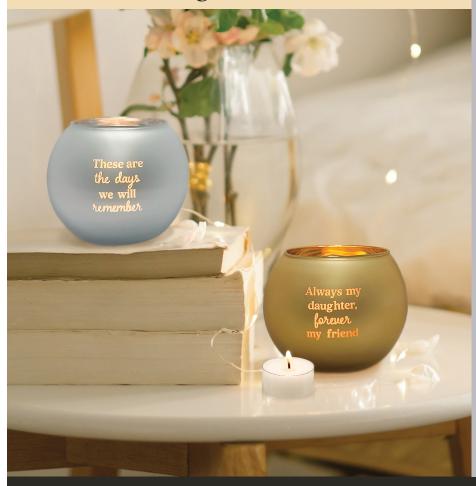

# love Elight

Glass Tea Light Candle Holders

Packaged in a gift box, ready for giving. Includes a tea light.

These are the days we will remember

Light to reveal a loving message

Always my daughter, forever my friend

Celebrate the special bonds we share with those who light up our lives.

#### 544-CANG0011 CANDLE/These are the Days - Gold

These are the days we will remember

#### 544-CANG0006 CANDLE/Always My Daughter - Gold

Always my daughter, forever my friend