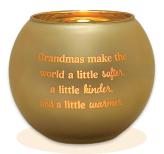

#### 544-CANG0004 CANDLE/Grandmas Make the World - Gold

Grandmas make the world a little softer, a little kinder, and a little warmer.