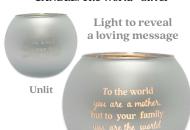

# love Elight

Glass Tea Light Candle Holders

Packaged in a gift box, ready for giving. Includes a tea light.

These are the days we will remember

Light to reveal a loving message

Always my daughter, forever my friend

#### 544-CANG0001 CANDLE/The World - Gold

To the world you are a mother, but to your family you are the world