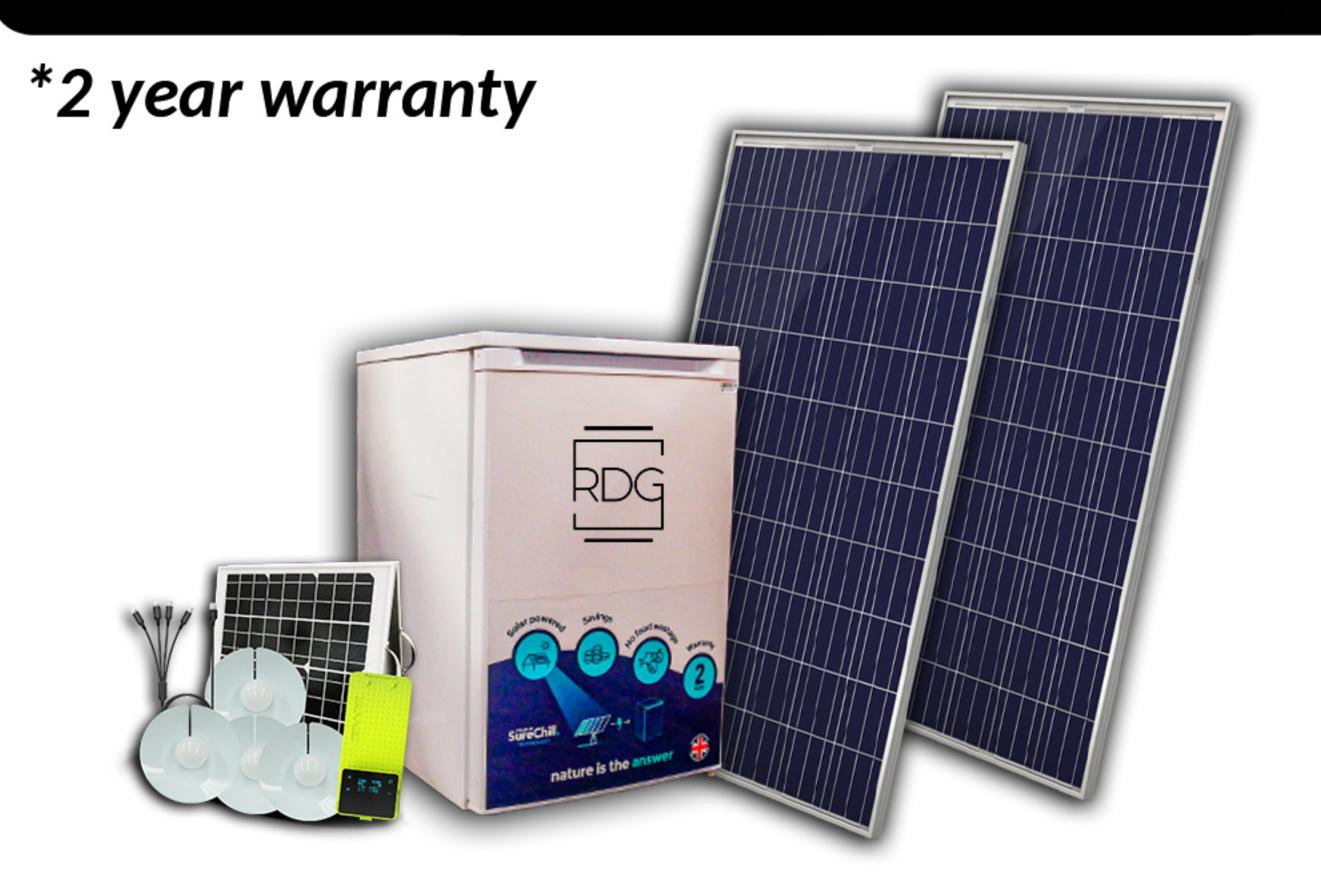

## F1 - RDG FRIDGE

Includes: 65L Fridge, 120W Solar Panel (2).

Loan Duration: 24 Months

Deposit: K3,499 Monthly: K999

Daily: K33

Loan Total: K27,475

CASH: K21,999

#### F2 - RDG FRIDGE + LIGHTING

Loan Duration: 24 Months

Deposit: K3,898 Monthly: K1,220

Daily: K41

Loan Total: K33,178

CASH: K26,498

Includes: 65L Fridge, 120W Solar Panel (2), 42W Battery, 20W Solar Panel, 4 Bulbs.