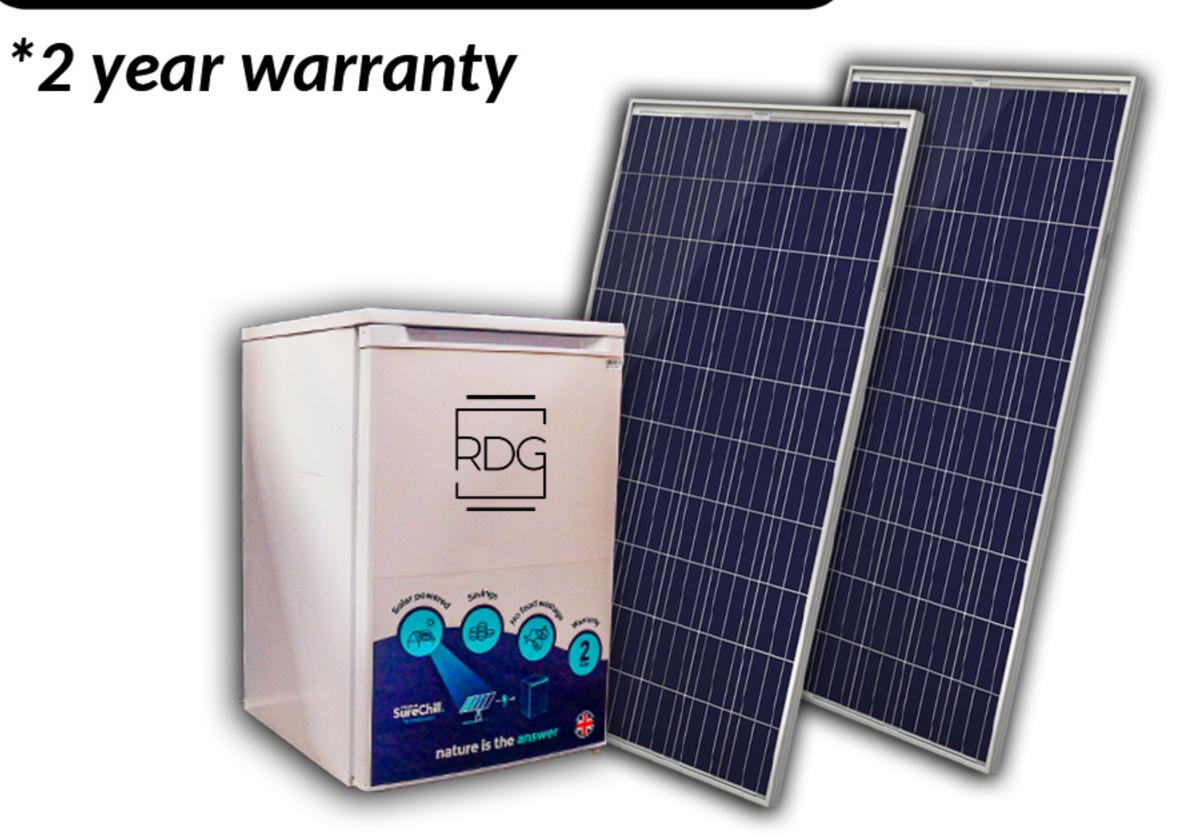

## F1 - RDG FRIDGE

Includes: 65L Fridge, 120W Solar Panel (2).

Loan Duration: 24 Months

Deposit: K3,499 Monthly: K999

Daily: K33

Loan Total: K27,475

CASH: K21,999