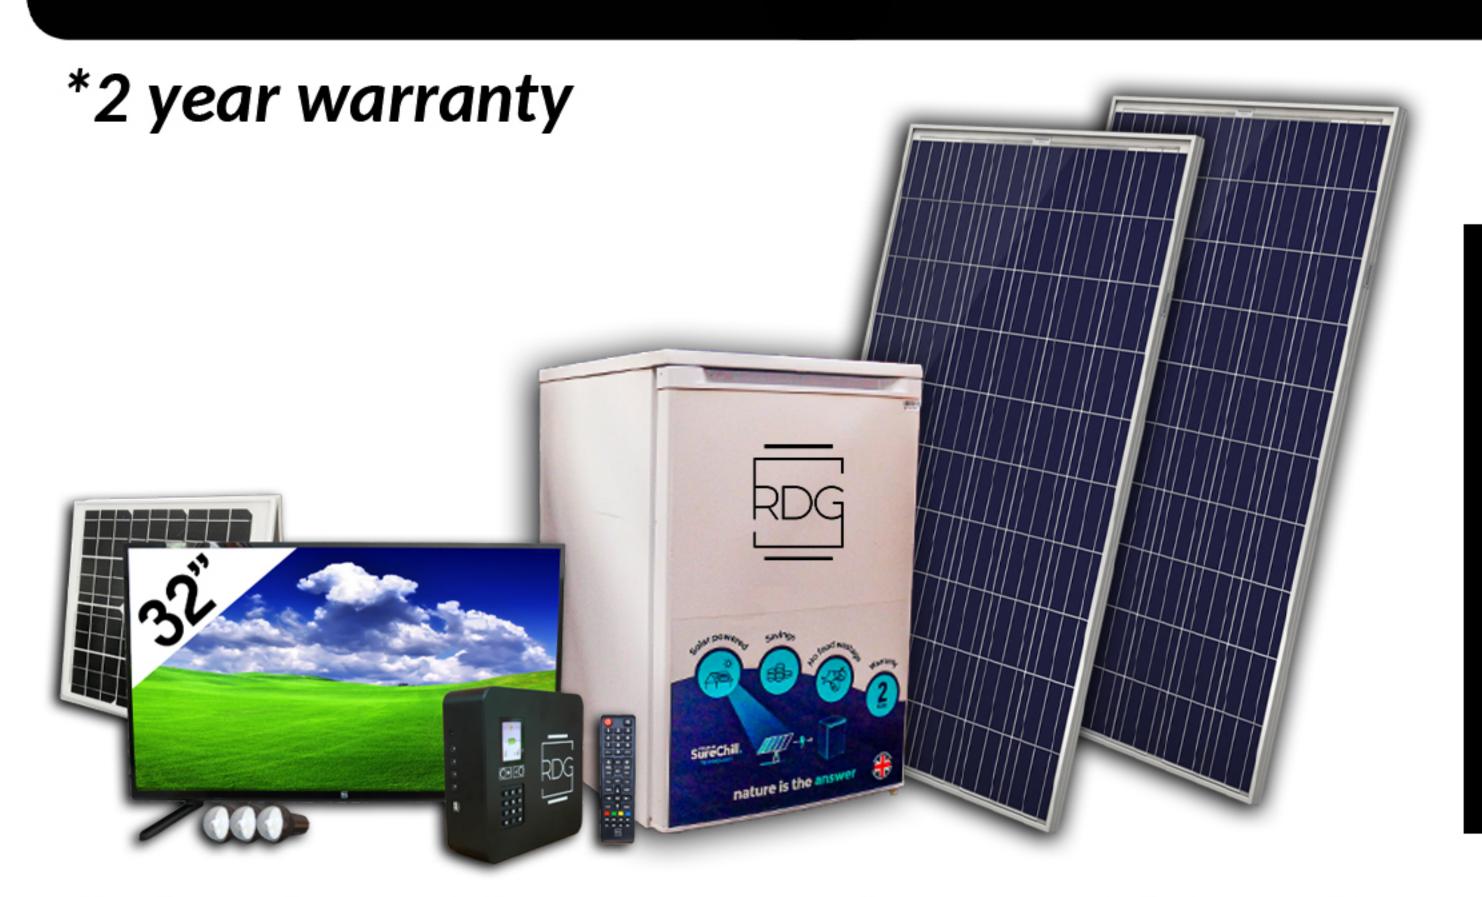

### F3 - RDG FRIDGE + 32" SOLAR TV

Loan Duration: 24 Months

Deposit: K5,598 Monthly: K1,584

Daily: K53

Loan Total: K44,199

CASH: K34,998

Includes: 65L Fridge, 120W Solar Panel (2), 32" TV, 50W Solar Panel, 150 Battery, 3 Bulbs