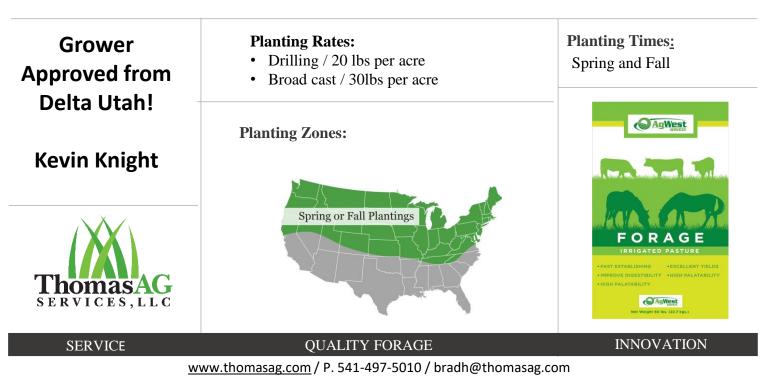

### **AWS Bison Alfalfa:**

Bison Alfalfa is recommended by hay growers from central Utah and eastern Nevada. Bison is known among growers to have a long stand life and consistently good yields.

### Soil & Moisture:

Adaptable to a wide range of soil types and conditions. For maximum yield and quality results we recommend irrigation and a good fertility plan with your trusted agronomist.