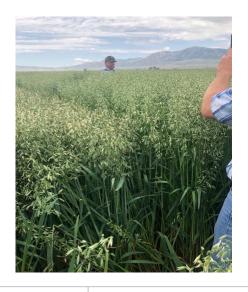

#### **Falcon Oats:**

This quality forage oat is a high value variety matched with great tonnage. It has the unique growth habit of the to the Everleaf varieties as they are closely related. Delayed heading and dark broad leaves put them into a class of their own.