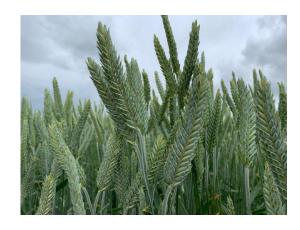

# **Gunner Triticale:**

Gunner is an awnless forage facultative triticale. Excellent option for grazing or silage systems. Very good regrowth for grazing system as well as good against disease and drought stress. And has vigorous fall growth and very good hay. Performs well in a wide range of regions and soil types.