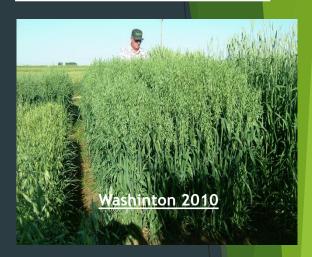

## Proleaf 234 Oat

Proleaf 234 Forage Oat has developed as a very good traditional oat for milk/soft dough harvest in the Pacific Northwest, Intermountain, California and North East region of the U.S. Proleaf 234 wide leaf and denser growth are what have placed it in the top of trials for production.