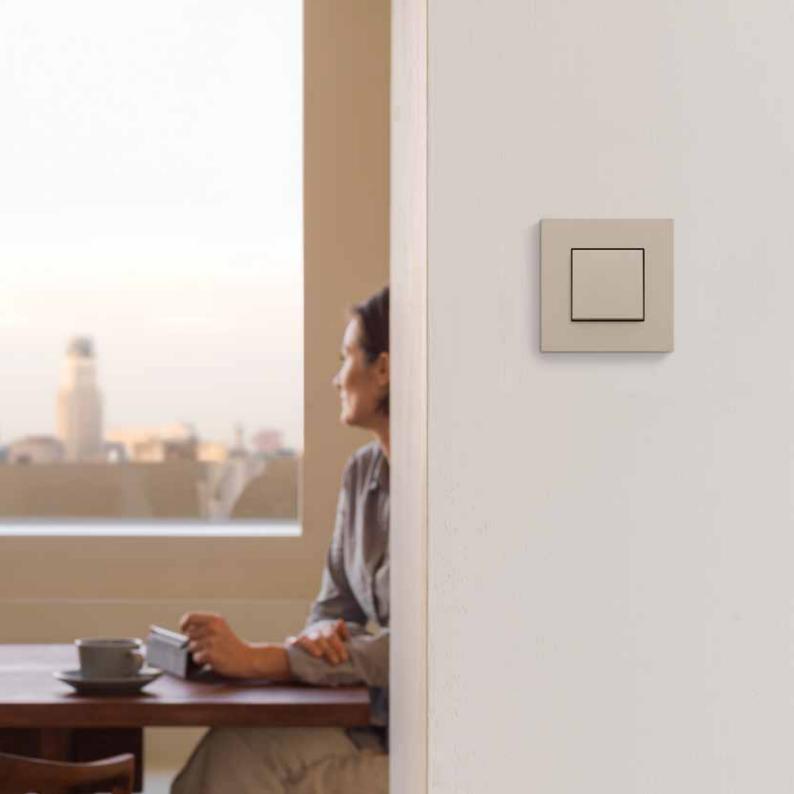

# Switch to beauty

Looking to make a statement in your home with switches?

With Niko's interchangeable push buttons and flush surround plates,
you'll inject colour into your home in a flash. All the devices and flush surround
plates in the Niko range are compatible and perfectly interchangeable.

Turn switches, thermostats and numerous other Niko applications into bold eye-catchers.

With our entire range of pure lines and shapes, nothing could be easier.

And our carefully selected materials offer elegant solutions for every interior style.