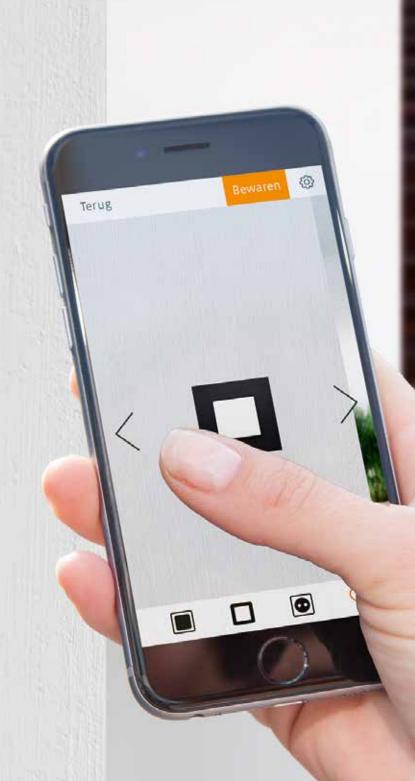

### Ready to choose?

Download the Switch Niko app in the App Store or on Google Play. The contrasting Niko image is available on: www.niko.eu/switch-niko-app