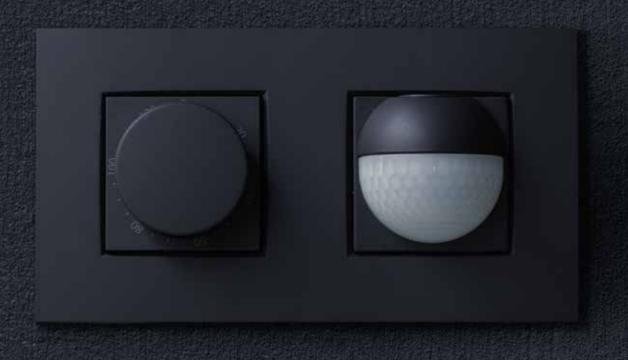

#### Choose a smart dimmer

Strong in light. That is the least you can say about Niko dimmers.

With a simple turn or press of the button, you can perfectly match the light in every room with the current mood. At Niko, you will find a dimmer for every type of lamp.

#### Light when you need it

Going down the cellar stairs with a heavy box in your hands. If only there was someone around to turn on the light... Niko motion detectors placed in strategic locations will save the day. The light switches itself on and then off again.