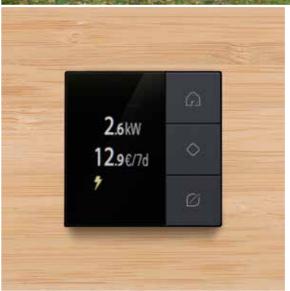

#### Intelligent consumption

Managing and adjusting your electricity, water and gas consumption effortlessly? With Niko Home Control, you know exactly how much energy you consume. Not only does it help you consume responsibly, it will also encourage your family to consume less. And the all-off button is your first step towards a greener direction.

With Niko's motion sensors, LED strips and eco display, you have everything you need to make sure your energy bill keeps falling.