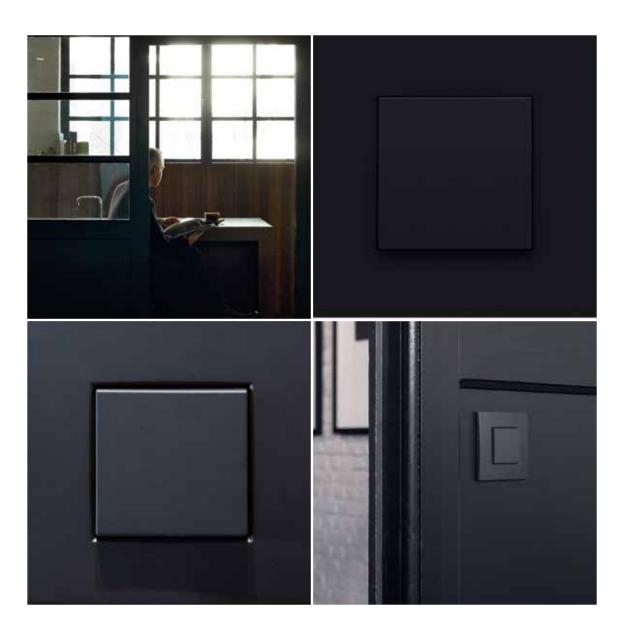

# Switch to beauty

Looking to make a statement in your home with switches?

With Niko's interchangeable push buttons and flush surround plates,
you'll inject colour into your home in a flash. All the devices and flush surround
plates in the Niko range are compatible and perfectly interchangeable.

Turn switches, thermostats and numerous other Niko applications into bold eye-catchers.

With our entire range of pure lines and shapes, nothing could be easier.

And our carefully selected materials offer elegant solutions for every interior style.