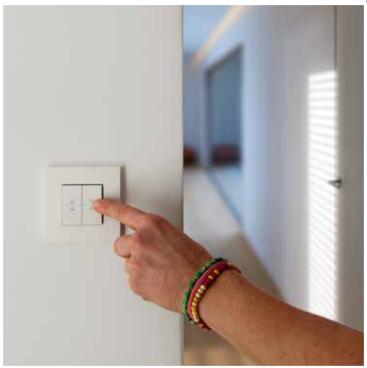

# Switch to beauty

Looking to make a statement in your home with switches?

With Niko's interchangeable push buttons and flush surround plates,
you'll inject colour into your home in a flash. All the devices and flush surround
plates in the Niko range are compatible and perfectly interchangeable.

Turn switches, thermostats and numerous other Niko applications into bold eye-catchers.

With our entire range of pure lines and shapes, nothing could be easier.

And our carefully selected materials offer elegant solutions for every interior style.