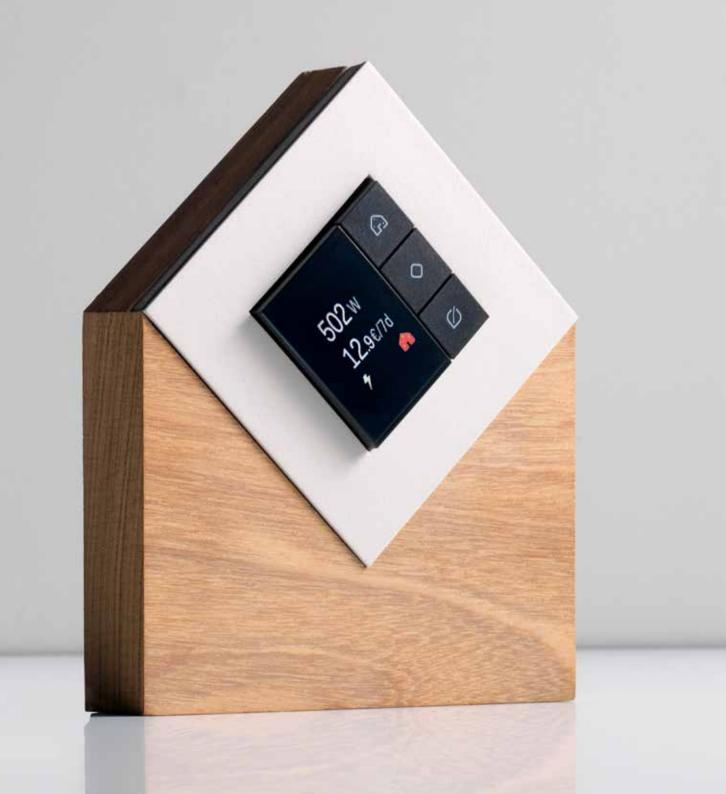

#### Intelligent consumption

Managing and adjusting your electricity, water and gas consumption effortlessly? With Niko Home Control, you know exactly how much energy you consume. Not only does it help you consume responsibly, it will also encourage your family to consume less. And the all-off button is your first step towards a greener direction.

#### Intelligent comfort

Niko Home Control is the heart of your home. Using the central display at home or your mobile device, you can control your entire property in the blink of an eye.

Making sure your living room is nice and warm by the time you get home? Lowering the roll-down shutters and dimming the lights with a few clicks? You can do it all with Niko. Because Niko Home Control works precisely according to the way you think: practically, intuitively and effectively.

With Niko's motion sensors, LED strips and eco display, you have everything you need to make sure your energy bill keeps falling.