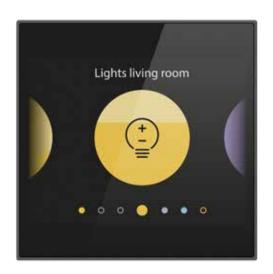

#### Intelligent comfort

Niko Home Control is the heart of your home. Using the central display at home or your mobile device, you can control your entire property in the blink of an eye.

Making sure your living room is nice and warm by the time you get home? Lowering the roll-down shutters and dimming the lights with a few clicks? You can do it all with Niko. Because Niko Home Control works precisely according to the way you think: practically, intuitively and effectively.

Discover Niko Home Control on www.niko.eu/nikohomecontrol