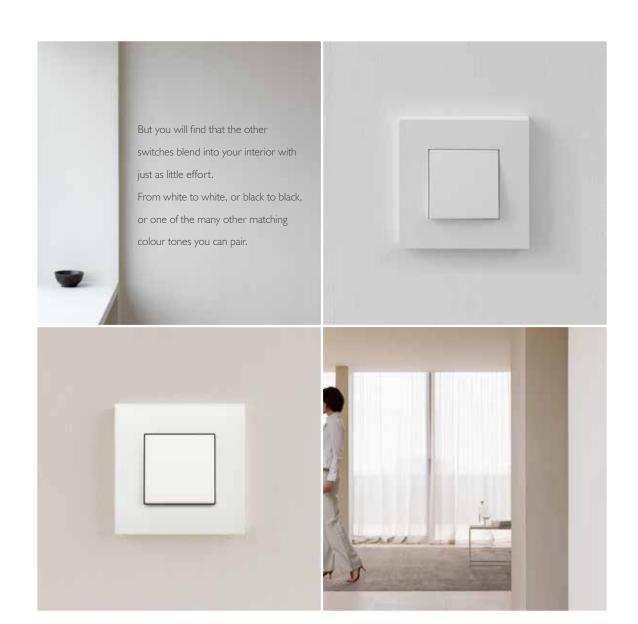

# Switch to beauty

Looking to make a statement in your home with switches?

With Niko's interchangeable push buttons and flush surround plates,
you'll inject colour into your home in a flash. All the devices and flush surround
plates in the Niko range are compatible and perfectly interchangeable.

Turn switches, thermostats and numerous other Niko applications into bold eye-catchers.

With our entire range of pure lines and shapes, nothing could be easier.

And our carefully selected materials offer elegant solutions for every interior style.