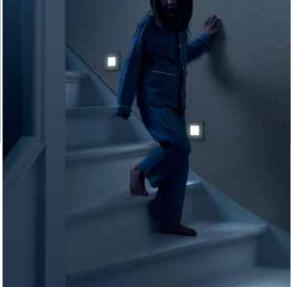

#### Light when you need it

Going down the cellar stairs with a heavy box in your hands. If only there was someone around to turn on the light... Niko motion detectors placed in strategic locations will save the day. The light switches itself on and then off again.

#### Safety, always and everywhere

Play it safe with Niko. Because you need 100% reliable products to turn your home into a carefree and warm nest for yourself and your family.

One push of the button is enough to find out who is at the door thanks to the Niko intercoms and videophones. Not only do the motion detectors shine a light on your path the minute you get home, they will be the first to tell you when someone else approaches your house. Orientation lamps inside will also provide you with the optimal light conditions for nightly visits to the toilet.