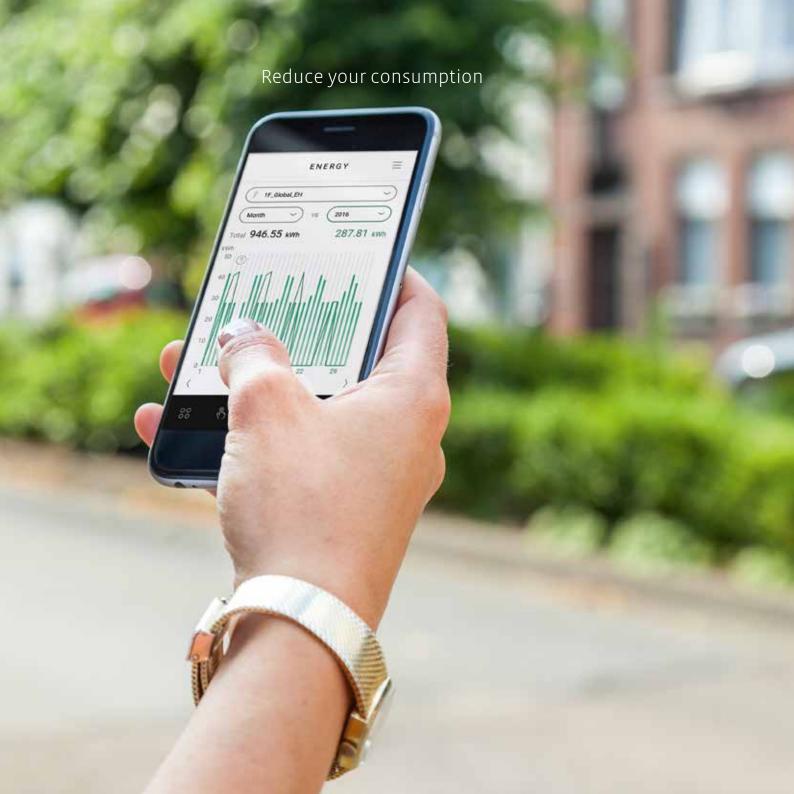

#### Intelligent consumption

Managing and adjusting your electricity, water and gas consumption effortlessly? With Niko Home Control, you know exactly how much energy you consume. Not only does it help you consume responsibly, it will also encourage your family to consume less. And the all-off button is your first step towards a greener direction.

Niko and eco have been going hand in hand for many years.

Offering solutions that benefit you, your family and the entire world.