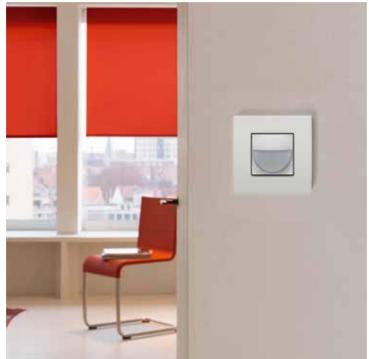

#### Light when you need it

Going down the cellar stairs with a heavy box in your hands. If only there was someone around to turn on the light... Niko motion detectors placed in strategic locations will save the day. The light switches itself on and then off again.