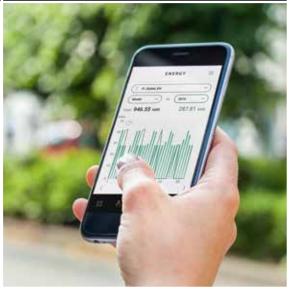

#### Intelligent consumption

Managing and adjusting your electricity, water and gas consumption effortlessly? With Niko Home Control, you know exactly how much energy you consume. Not only does it help you consume responsibly, it will also encourage your family to consume less. And the all-off button is your first step towards a greener direction.

With Niko's motion sensors, LED strips and eco display, you have everything you need to make sure your energy bill keeps falling.