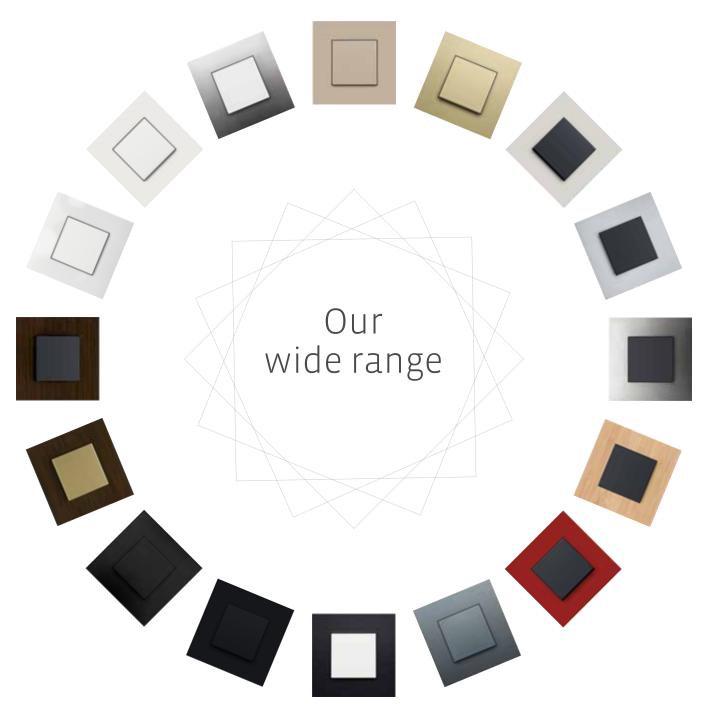

# Switch to beauty

Looking to make a statement in your home with switches?

With Niko's interchangeable push buttons and flush surround plates,
you'll inject colour into your home in a flash. All the devices and flush surround
plates in the Niko range are compatible and perfectly interchangeable.

Turn switches, thermostats and numerous other Niko applications into bold eye-catchers.

With our entire range of pure lines and shapes, nothing could be easier.

And our carefully selected materials offer elegant solutions for every interior style.