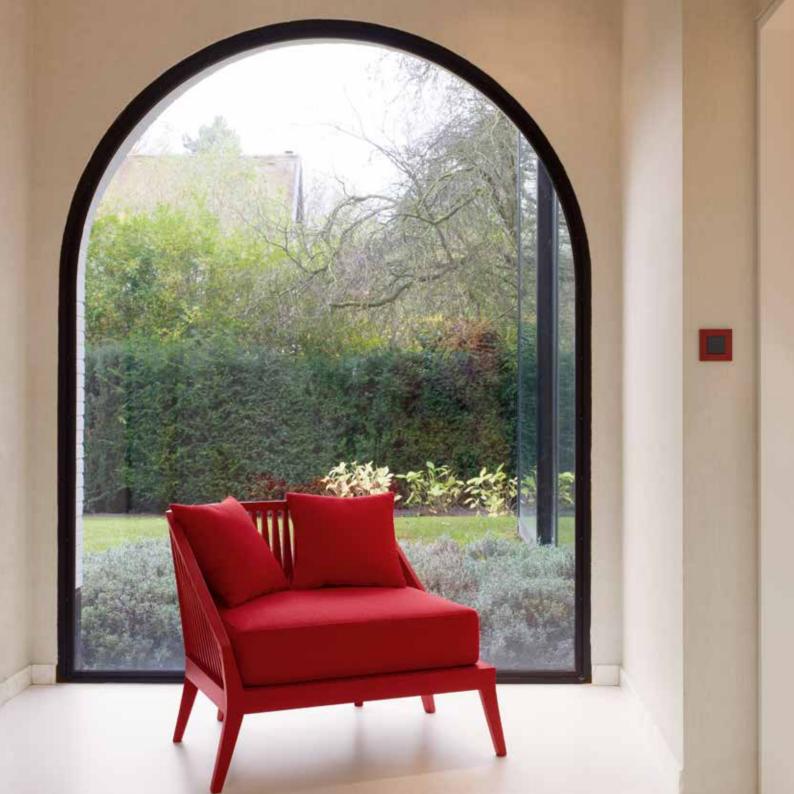

### Switch to smart solutions

#### Choose a smart dimmer

Strong in light. That is the least you can say about Niko dimmers.

With a simple turn or press of the button, you can perfectly match the light in every room with the current mood. At Niko, you will find a dimmer for every type of lamp.

#### Playing with colour

Red for a romantic evening. Or perhaps blue, for a relaxing afternoon of games? With the Niko LED strips, the possibilities are endless. And with the wireless wall control, you can create moods at the touch of a button.