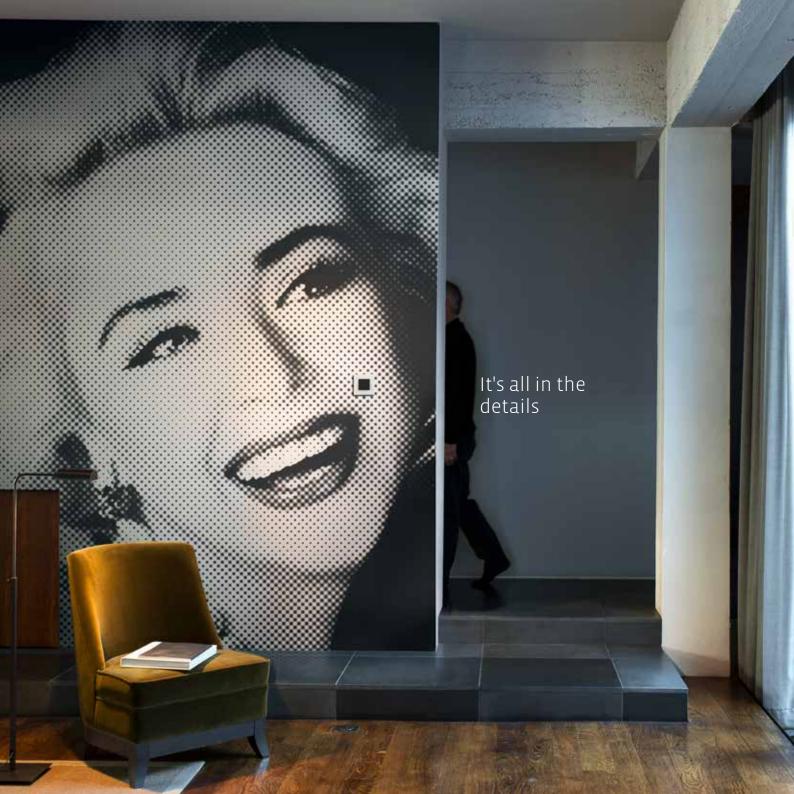

# Switch to beauty

Looking to make a statement in your home with switches?

With Niko's interchangeable push buttons and flush surround plates,
you'll inject colour into your home in a flash. All the devices and flush surround
plates in the Niko range are compatible and perfectly interchangeable.

Turn switches, thermostats and numerous other Niko applications into bold eye-catchers.

With our entire range of pure lines and shapes, nothing could be easier.

And our carefully selected materials offer elegant solutions for every interior style.

### Ready to choose?

Download the Switch Niko app in the App Store or on Google Play. The contrasting Niko image is available on: www.niko.eu/switch-niko-app