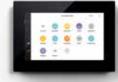

#### Intelligent comfort

Niko Home Control is the heart of your home. Using the central display at home or your mobile device, you can control your entire property in the blink of an eye.

Making sure your living room is nice and warm by the time you get home? Lowering the roll-down shutters and dimming the lights with a few clicks? You can do it all with Niko. Because Niko Home Control works precisely according to the way you think: practically, intuitively and effectively.