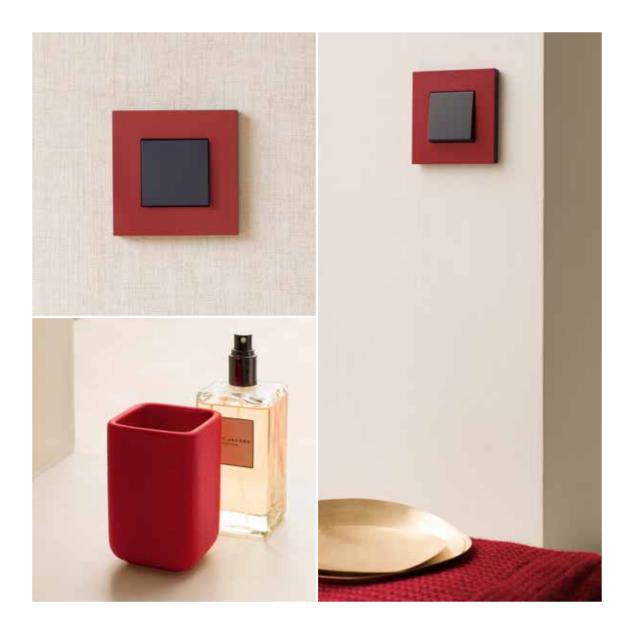

Switch

# Switch to beauty

Looking to make a statement in your home with switches?

With Niko's interchangeable push buttons and flush surround plates,
you'll inject colour into your home in a flash. All the devices and flush surround
plates in the Niko range are compatible and perfectly interchangeable.

Turn switches, thermostats and numerous other Niko applications into bold eye-catchers.

With our entire range of pure lines and shapes, nothing could be easier.

And our carefully selected materials offer elegant solutions for every interior style.