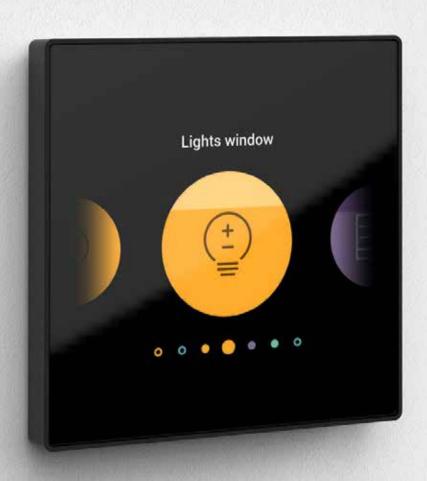

#### Intelligent comfort

Niko Home Control is the heart of your home. Using the central display at home or your mobile device, you can control your entire property in the blink of an eye.

Making sure your living room is nice and warm by the time you get home? Lowering the roll-down shutters and dimming the lights with a few clicks? You can do it all with Niko. Because Niko Home Control works precisely according to the way you think: practically, intuitively and effectively.

#### Choose a smart dimmer

Strong in light. That is the least you can say about Niko dimmers.

With a simple turn or press of the button, you can perfectly match the light in every room with the current mood. At Niko, you will find a dimmer for every type of lamp.