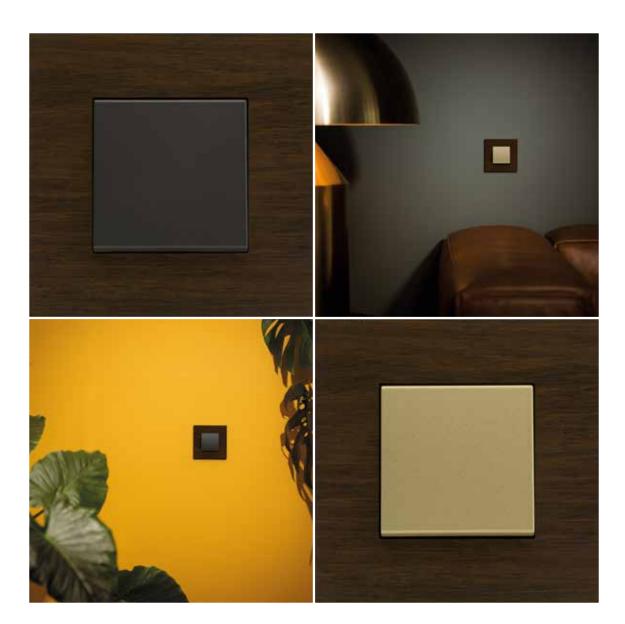

# Switch to beauty

Looking to make a statement in your home with switches?

With Niko's interchangeable push buttons and flush surround plates,
you'll inject colour into your home in a flash. All the devices and flush surround
plates in the Niko range are compatible and perfectly interchangeable.

Turn switches, thermostats and numerous other Niko applications into bold eye-catchers.

With our entire range of pure lines and shapes, nothing could be easier.

And our carefully selected materials offer elegant solutions for every interior style.