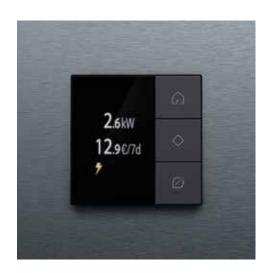

#### Intelligent consumption

Managing and adjusting your electricity, water and gas consumption effortlessly? With Niko Home Control, you know exactly how much energy you consume. Not only does it help you consume responsibly, it will also encourage your family to consume less. And the all-off button is your first step towards a greener direction.

With Niko's motion sensors, LED strips and eco display, you have everything you need to make sure your energy bill keeps falling.