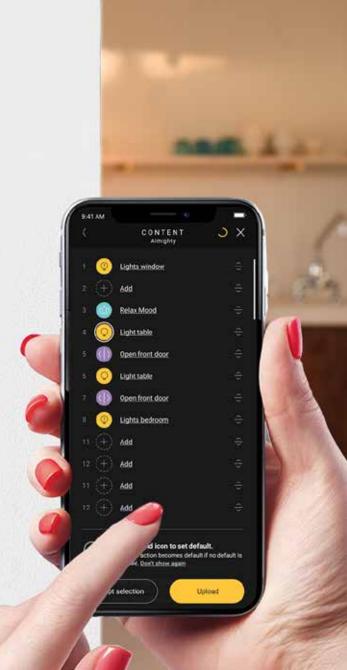

#### Intelligent comfort

Niko Home Control is the heart of your home. Using the central display at home or your mobile device, you can control your entire property in the blink of an eye.

Making sure your living room is nice and warm by the time you get home? Lowering the roll-down shutters and dimming the lights with a few clicks? You can do it all with Niko. Because Niko Home Control works precisely according to the way you think: practically, intuitively and effectively.