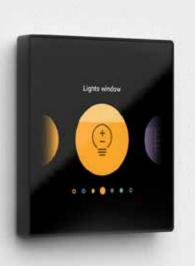

#### Intelligent comfort

Niko Home Control is the heart of your home. Using the central display at home or your mobile device, you can control your entire property in the blink of an eye.

Making sure your living room is nice and warm by the time you get home? Lowering the roll-down shutters and dimming the lights with a few clicks? You can do it all with Niko. Because Niko Home Control works precisely according to the way you think: practically, intuitively and effectively.

#### Choose a smart dimmer

Strong in light. That is the least you can say about Niko dimmers.

With a simple turn or press of the button, you can perfectly match the light in every room with the current mood. At Niko, you will find a dimmer for every type of lamp.

#### Playing with colour

Red for a romantic evening. Or perhaps blue, for a relaxing afternoon of games? With the Niko LED strips, the possibilities are endless. And with the wireless wall control, you can create moods at the touch of a button.