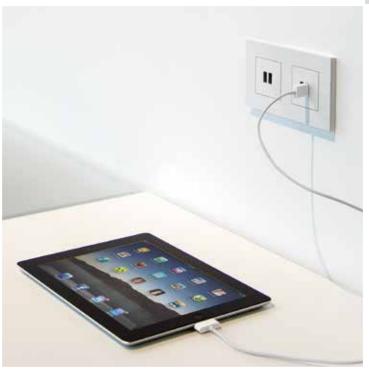

#### A permanent charging point

The USB charger for mounting in a flush-mounting box puts an end to the piles of chargers lying about your home. All devices that can be charged via USB can now be charged quickly and efficiently from one single charging point. You can choose between a dual USB-A charger or a USB-A and USB-C charger.