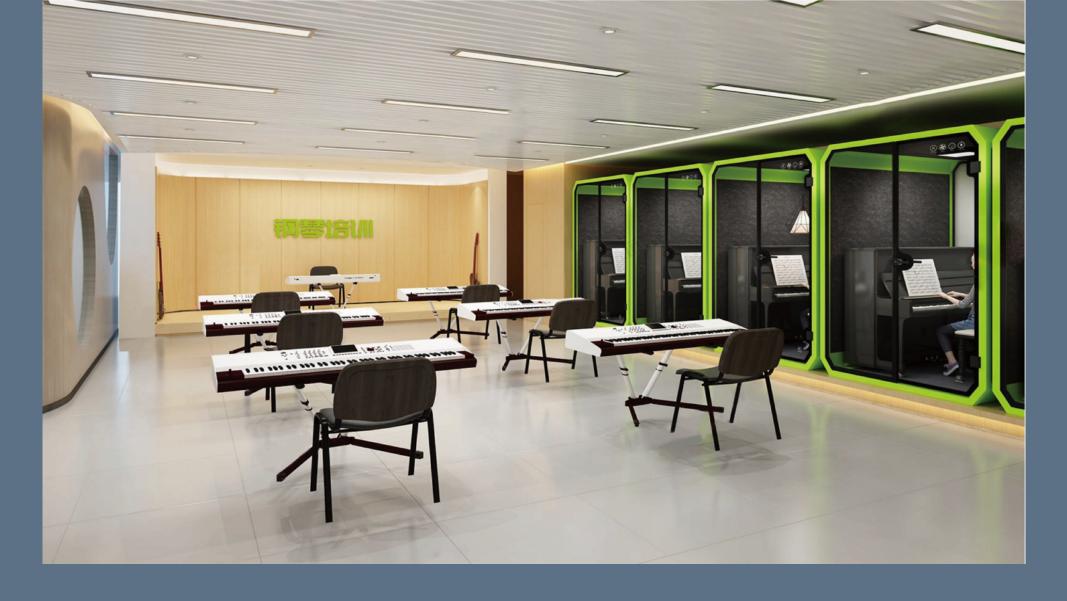

## Silence Booth Piano Room 2 people ML type

The soundproof cabin meets the volume demand of one-to-one education, which blocks the external interference factors and is more beneficial to students Concentrate, even if you read aloud, it will not affect others.

- •Outer dimension: D1910\*W1472\*H2272mm
- •Internal dimension: D1800\*W1340\*H2140mm
- •Color: black, grey, white, blue