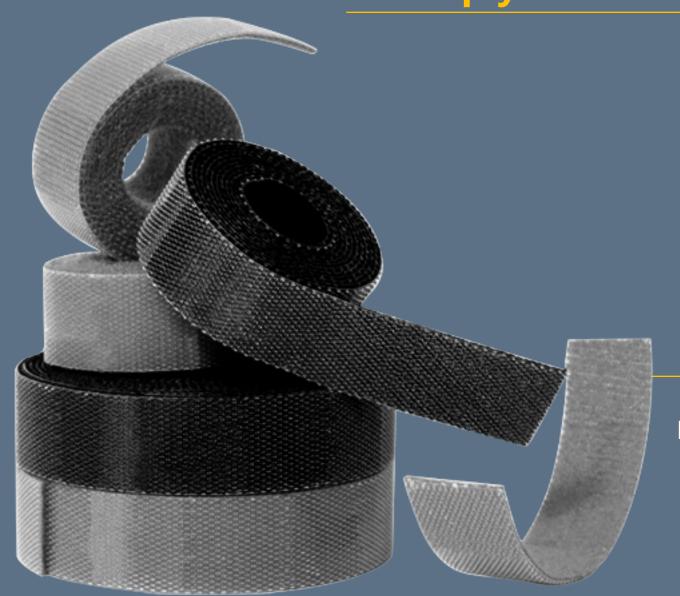

#### For PET panel installation

Magic tape band is used for the back side installation of acoustic materials. It is environmentally friendly and odorless, comply with European ROHS standard