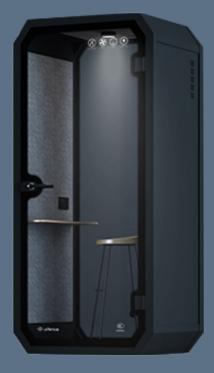

k side installation of acoustic materials. It is environmentally friendly and odorless, comply with European ROHS standard

## **Nylon Carpet**



#### Non-slip, sound-absorbing



We use custom-made nylon carpet, which only needs one piece of carpet for a booth.

The embedded installation method ensures the level of the booth floor and is not easy to slide.

At the same time, nylon carpet has good sound absorption performance, which can meets our requirements for acoustic

#### 220V Power





Our booth is equipped with 12V-USB power supply and power rated for100-240V/50-60HZ, complying with common equipment. The three control switches control one lamp and two exhaust fans respectively.

## **Optional**



Bottom roller
Office furniture
Photoelectric glass

## PART 02



## Models









**EXTRA LARGE** 

LARGE

**MIDDLE** 

**SMALL** 

#### Silence Booth training room 4-6 people XL type



#### Silence Booth Meeting Room 4 people L type



## Silence Booth Office 2 people Mtype







## Silence Booth Piano Room 2 people ML type

The soundproof cabin meets the volume demand of one-to-one education, which blocks the external interference factors and is more beneficial to students Concentrate, even if you read aloud, it will not affect others.



- •Outer dimension: D1910\*W1472\*H2272mm
- •Internal dimension: D1800\*W1340\*H2140mm
- •Color: black, grey, white, blue

## Silence Booth Phonebooth 1 people S type





# PART 03 Features Easy Installation Modular

## Structure of Silence Booth



## Modular and quick installation: the assembly is completed within 3 hours at t