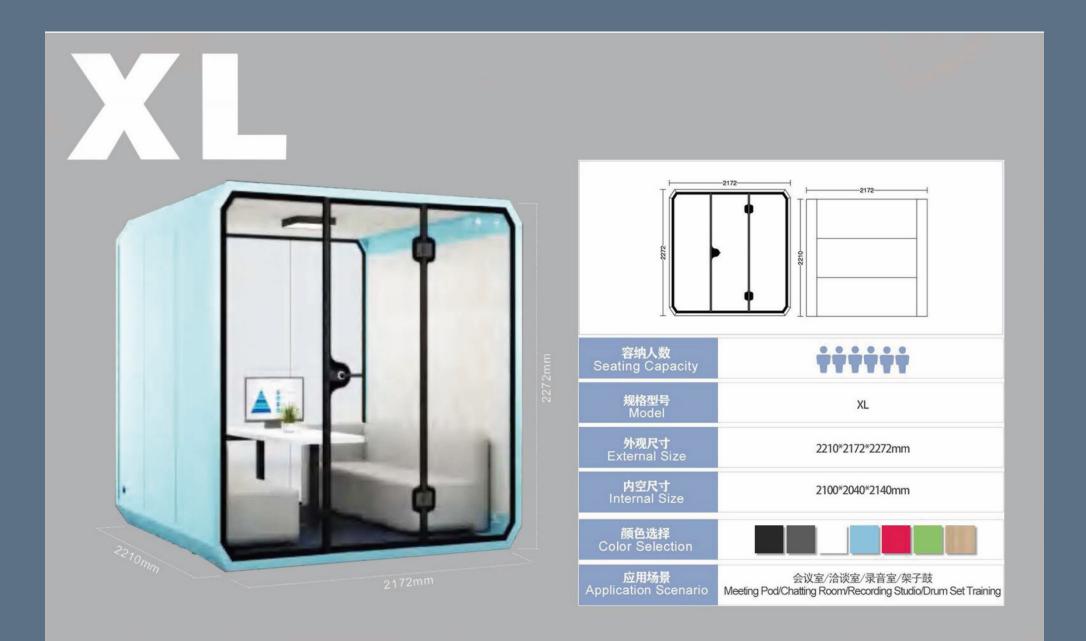

ean ROHS standard

## **Nylon Carpet**



#### Non-slip, sound-absorbing



We use custom-made nylon carpet, which only needs one piece of carpet for a booth.

The embedded installation method ensures the level of the booth floor and is not easy to slide.

At the same time, nylon carpet has good sound absorption performance, which can meets our requirements for acoustic

#### 220V Power





Our booth is equipped with 12V-USB power supply and power rated for100-240V/50-60HZ, complying with common equipment. The three control switches control one lamp and two exhaust fans respectively.

## **Optional**



Bottom roller
Office furniture
Photoelectric glass

## PART 02



## Models









**EXTRA LARGE** 

LARGE

**MIDDLE** 

**SMALL** 

#### Silence Booth training room 4-6 people XL type



#### Silence Booth Meeting Room 4 people L type



## Silence Booth Office 2 people Mtype







## Silence Booth Piano Room 2 people ML type

The soundproof cabin meets the volume demand of one-to-one education, which blocks the external interference factors and is more beneficial to students Concentrate, even if you read aloud, it will not affect others.



- •Outer dimension: D1910\*W1472\*H2272mm
- •Internal dimension: D1800\*W1340\*H2140mm
- •Color: black, grey, white, blue

## Silence Booth Phonebooth 1 people S type





# PART 03 Features Easy Installation Modular

## Structure of Silence Booth



## Modular and quick installation: the assembly is completed within 3 hours at the fastest...



# PART 04 Applications























## TEMPORARY OFFICE

Convenient office for