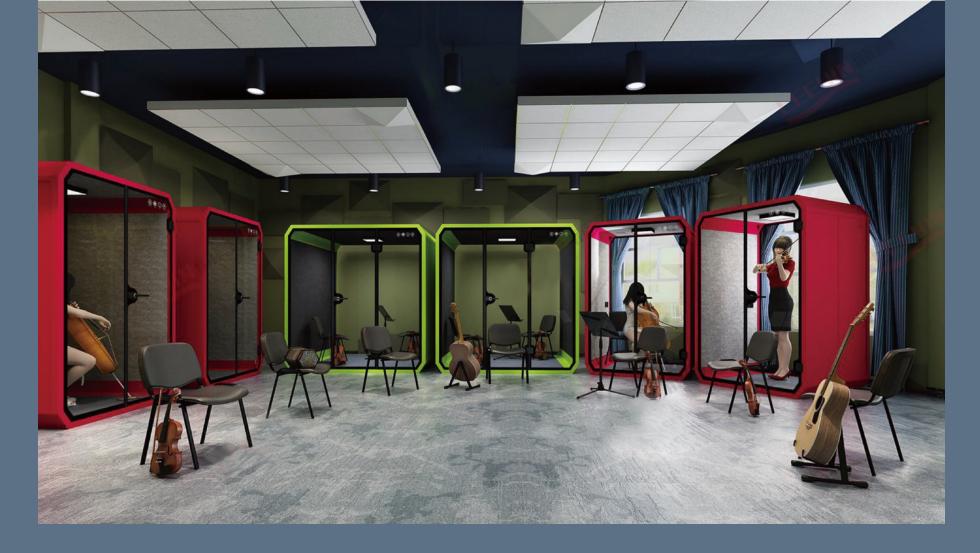

## Silence Booth Piano Room 2 people ML type

The soundproof cabin meets the volume demand of one-to-one education, which blocks the external interference factors and is more beneficial to students Concentrate, even if you read aloud, it will not affect others.

## MUSIC INSTRUMENTS PRACTICING

A convenient music or sound studio that allows musicians to concentrate on their music without hearing the other people practice; it serves as a stable acoustic environment for playing music; recommended for music schools