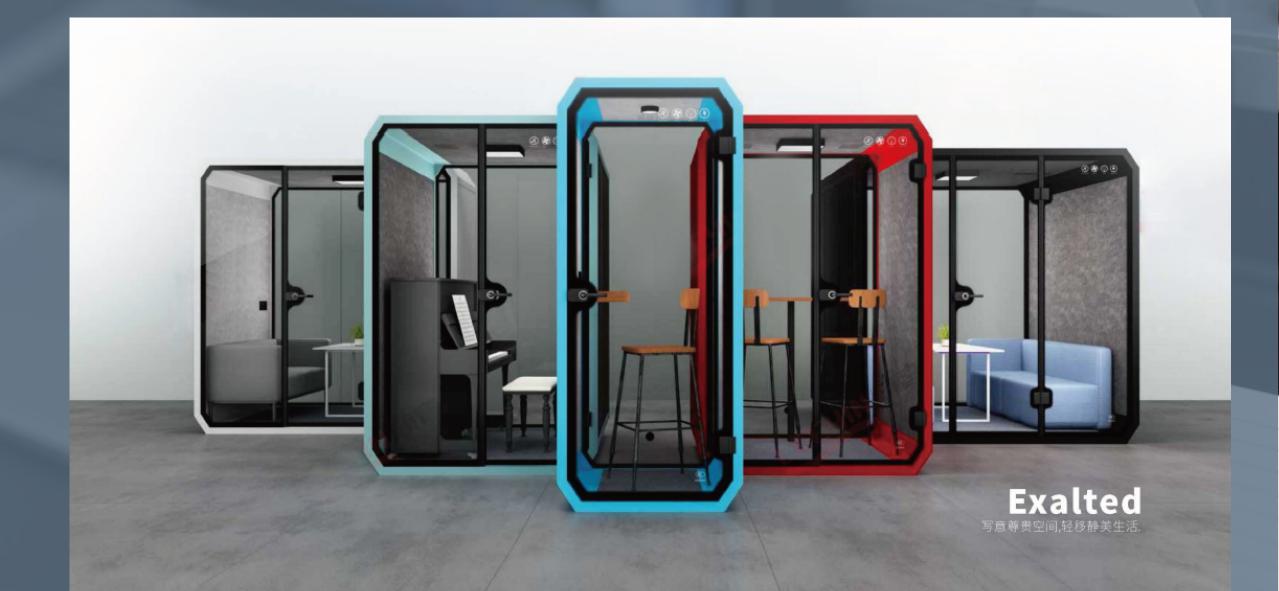

## **Optional**

Bottom roller
Office furniture
Photoelectric glass

- •Outer dimension: D1910\*W1472\*H2272mm
- •Internal dimension: D1800\*W1340\*H2140mm
- •Color: black, grey, white, blue