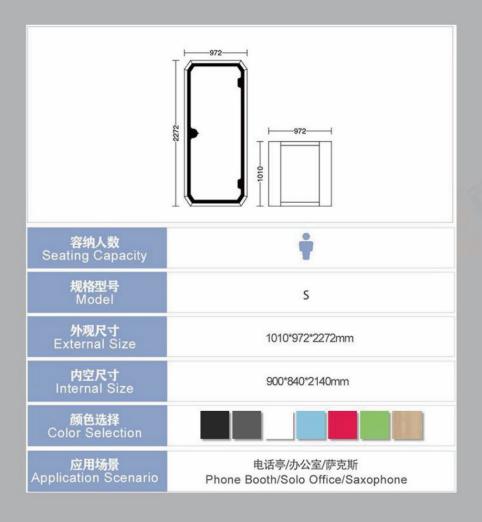

## Silence Booth Phonebooth 1 people S type

- •Outer dimension: D1910\*W1472\*H2272mm
- •Internal dimension: D1800\*W1340\*H2140mm
- •Color: black, grey, white, blue