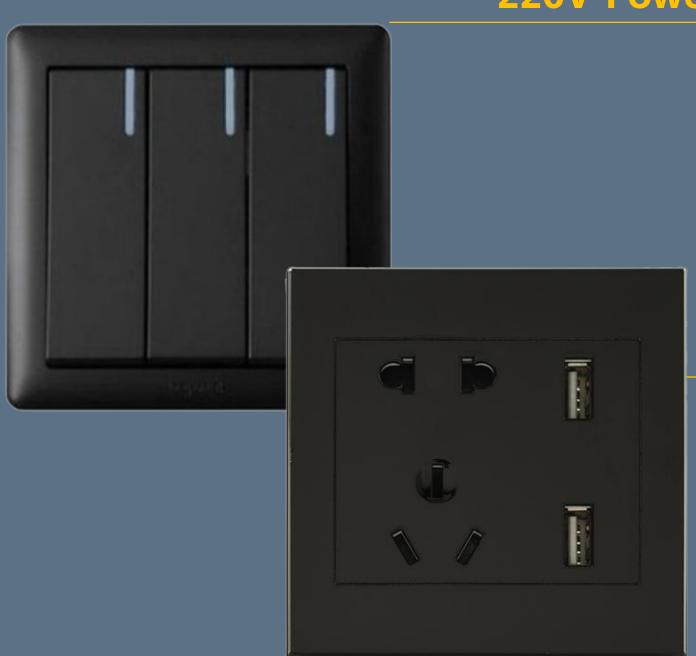

#### 220V Power

Our booth is equipped with 12V-USB power supply and power rated for100-240V/50-60HZ, complying with common equipment. The three control switches control one lamp and two exhaust fans respectively.