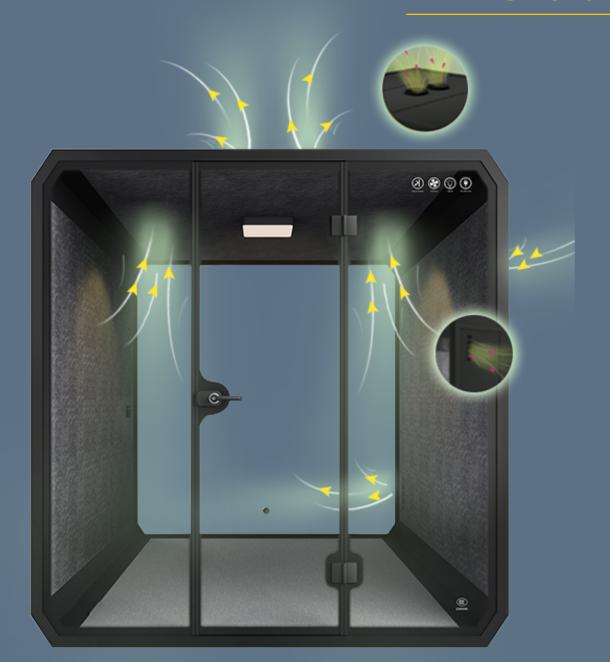

## **Ventilation Fan**

The air in the booth can be circulated in three minutes, to ensure it won't be stuffy in the booth.

## Lighting

Equipped with 4000K daylight color temperature LED lighting system150LX), it would satisfy your work light needs.

In the event of additional power requirements, a backup power supply is readily installed inside the booth.

#### 220V Power

Our booth is equipped with 12V-USB power supply and power rated for100-240V/50-60HZ, complying with common equipment. The three control switches control one lamp and two exhaust fans respectively.