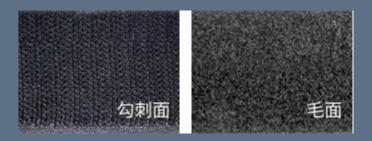

#### For PET panel installation

Magic tape band is used for the back side installation of acoustic materials. It is environmentally friendly and odorless, comply with European ROHS standard