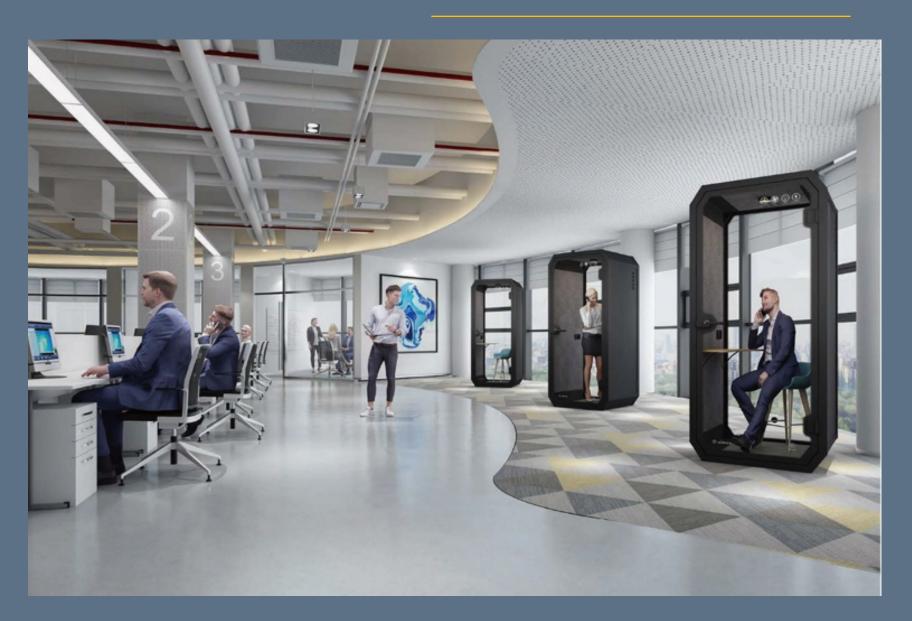

## PHONE BOOTH

For open-plan office environment, serves as a private and soundproof phone booth; solves the physical noise problem when talking to clients

## TEMPORARY OFFICE

Convenient office for people waiting in the airport; a private space equipped with network, for charging gadgets, and temporary office lounge.