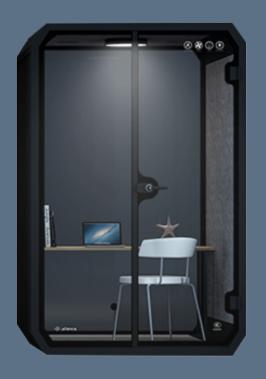

ack side installation of acoustic materials. It is environmentally friendly and odorless, comply with European ROHS standard

## **Nylon Carpet**



#### Non-slip, sound-absorbing



We use custom-made nylon carpet, which only needs one piece of carpet for a booth.

The embedded installation method ensures the level of the booth floor and is not easy to slide.

At the same time, nylon carpet has good sound absorption performance, which can meets our requirements for acoustic

#### 220V Power





Our booth is equipped with 12V-USB power supply and power rated for100-240V/50-60HZ, complying with common equipment. The three control switches control one lamp and two exhaust fans respectively.

## **Optional**



Bottom roller
Office furniture
Photoelectric glass

## PART 02



## Models









**EXTRA LARGE** 

LARGE

**MIDDLE** 

**SMALL** 

#### Silence Booth training room 4-6 people XL type



#### Silence Booth Meeting Room 4 people L type



## Silence Booth Office 2 people Mtype







## Silence Booth Piano Room 2 people ML type

The soundproof cabin meets the volume demand of one-to-one education, which blocks the external interference factors and is more beneficial to students Concentrate, even if you read aloud, it will not affect others.



- •Outer dimension: D1910\*W1472\*H2272mm
- •Internal dimension: D1800\*W1340\*H2140mm
- •Color: black, grey, white, blue

## Silence Booth Phonebooth 1 people S type





# PART 03 Features Easy Installation Modular

## Structure of Silence Booth



## Modular and quick installation: the assembly is completed within 3 hours at