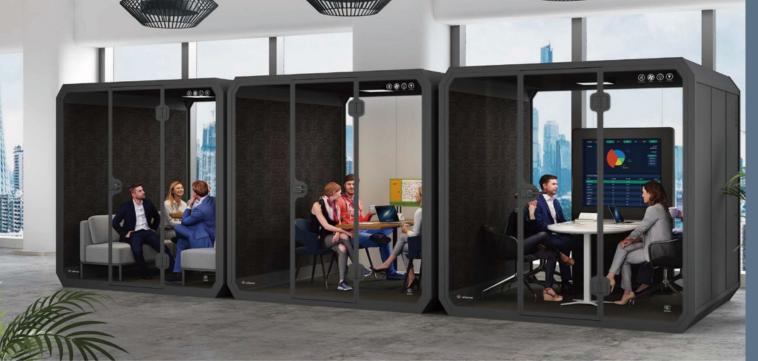

#### Silence Booth Meeting Room 4 people L type

## MEETING POD

A convenient conference or meeting pod for small groups (2 to 6 people); the Silence Booth can be set-up in places where there is a need for groups of people to meet