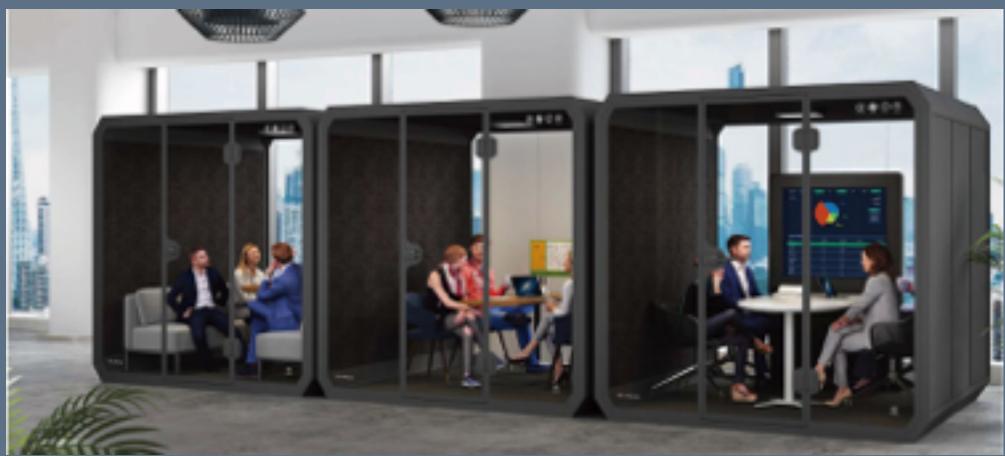

## Models

**EXTRA LARGE** 

LARGE

**MIDDLE** 

**SMALL** 

#### Silence Booth training room 4-6 people XL type

#### Silence Booth Meeting Room 4 people L type

## Silence Booth Office 2 people Mtype