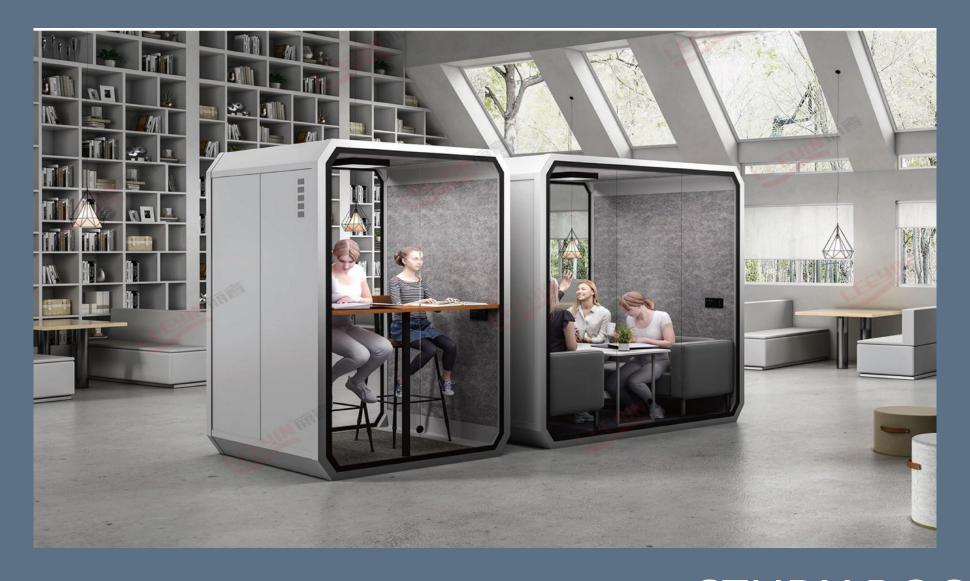

## MEETING POD

A convenient conference or meeting pod for small groups (2 to 6 people); the Silence Booth can be set-up in places where there is a need for groups of people to meet