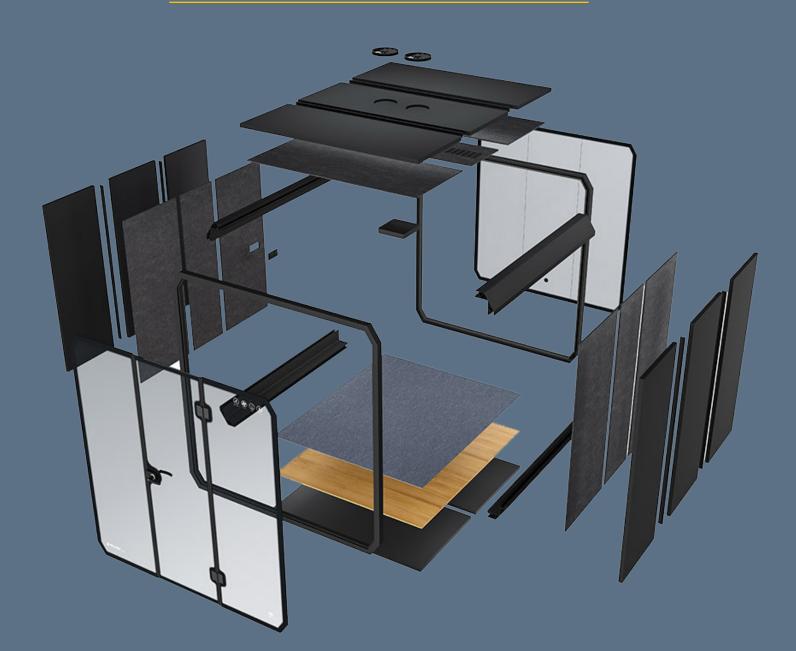

## Structure of Silence Booth

## PART 01

Frame Wall Sound Insulation Ventilation Fan

Insulation Glass Lighting Nylon Carpet Power