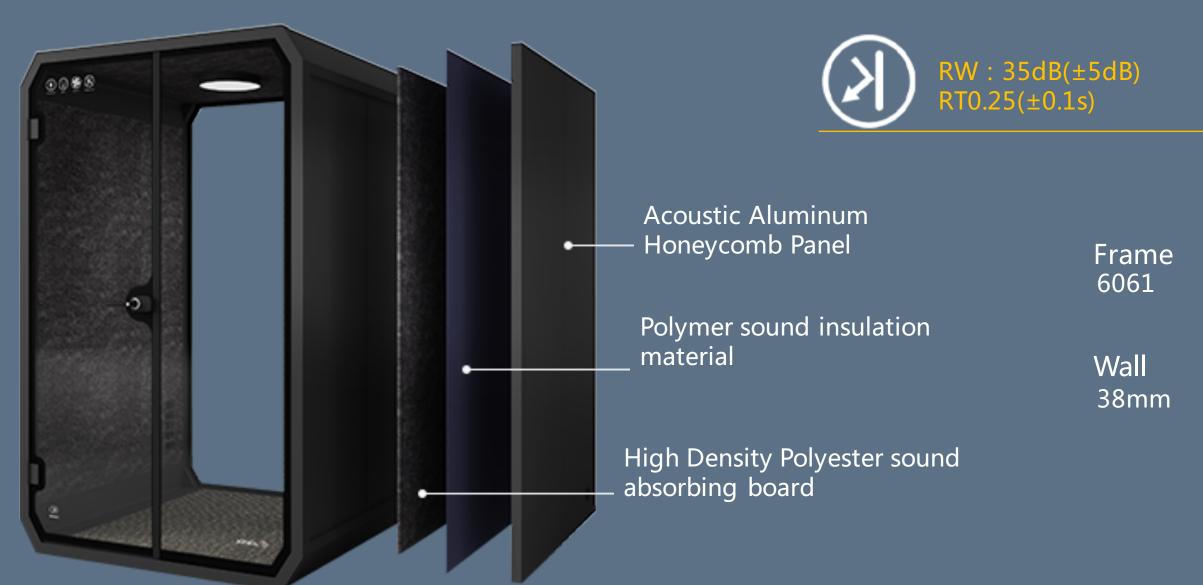

## PART 01

Frame Wall Sound Insulation Ventilation Fan

Insulation Glass Lighting Nylon Carpet Power

## Sound Insulation Material

## Sound insulation tempered glass

Our booth adopts train type sound insulation tempered glass, which meets the requirements of sound insulation and meets the safety and stability of installation and use.