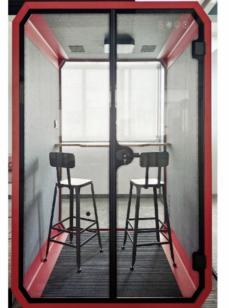

## Silence Booth Piano Room 2 people ML type

The soundproof cabin meets the volume demand of one-to-one education, which blocks the external interference factors and is more beneficial to students Concentrate, even if you read aloud, it will not affect others.

- •Outer dimension: D1910\*W1472\*H2272mm
- •Internal dimension: D1800\*W1340\*H2140mm
- •Color: black, grey, white, blue