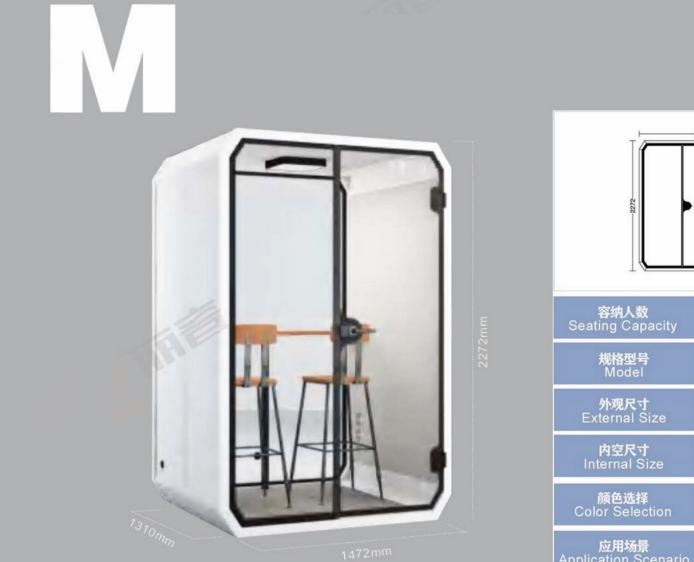

## Silence Booth Office 2 people Mtype

- •Outer dimension: D1910\*W1472\*H2272mm
- •Internal dimension: D1800\*W1340\*H2140mm
- •Color: black, grey, white, blue