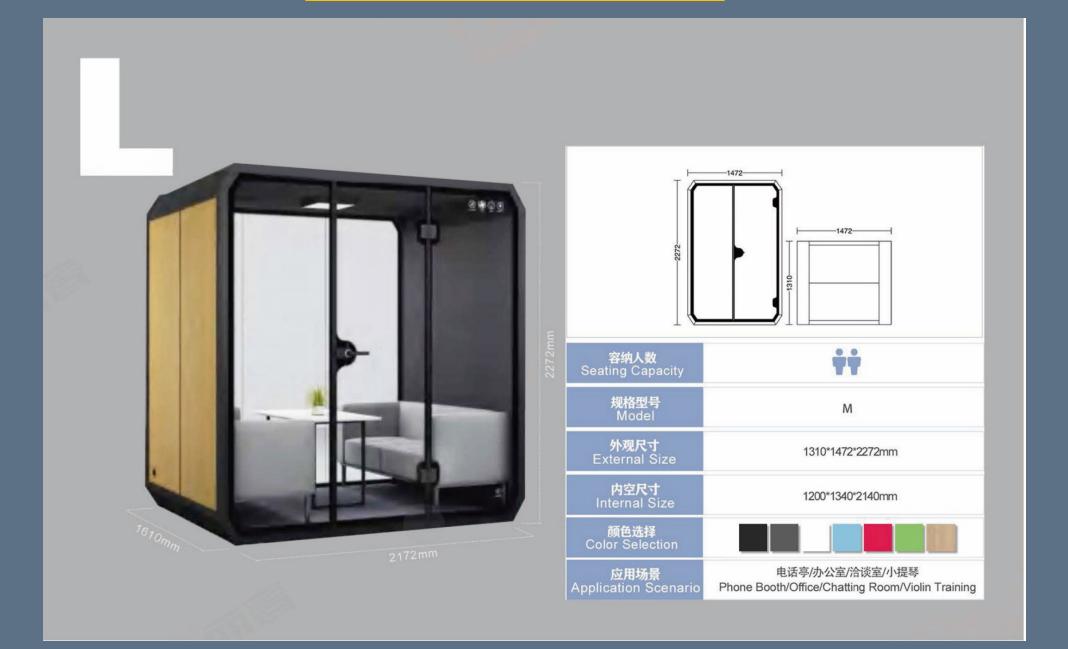

slip, sound-absorbing



We use custom-made nylon carpet, which only needs one piece of carpet for a booth.

The embedded installation method ensures the level of the booth floor and is not easy to slide.

At the same time, nylon carpet has good sound absorption performance, which can meets our requirements for acoustic

#### 220V Power





Our booth is equipped with 12V-USB power supply and power rated for100-240V/50-60HZ, complying with common equipment. The three control switches control one lamp and two exhaust fans respectively.

## **Optional**



Bottom roller
Office furniture
Photoelectric glass

## PART 02



## Models









**EXTRA LARGE** 

LARGE

**MIDDLE** 

**SMALL** 

#### Silence Booth training room 4-6 people XL type



#### Silence Booth Meeting Room 4 people L type



## Silence Booth Office 2 people Mtype







## Silence Booth Piano Room 2 people ML type

The soundproof cabin meets the volume demand of one-to-one education, which blocks the external interference factors and is more beneficial to students Concentrate, even if you read aloud, it will not affect others.



- •Outer dimension: D1910\*W1472\*H2272mm
- •Internal dimension: D1800\*W1340\*H2140mm
- •Color: black, grey, white, blue

## Silence Booth Phonebooth 1 people S type





# PART 03 Features Easy Installation Modular

## Structure of Silence Booth



## Modular and quick installation: the assembly is completed within 3 hours at the fastest...



# PART 04 Applications























## TEMPORARY OFFICE

Convenient office for people waiting in the airport; a private space equ