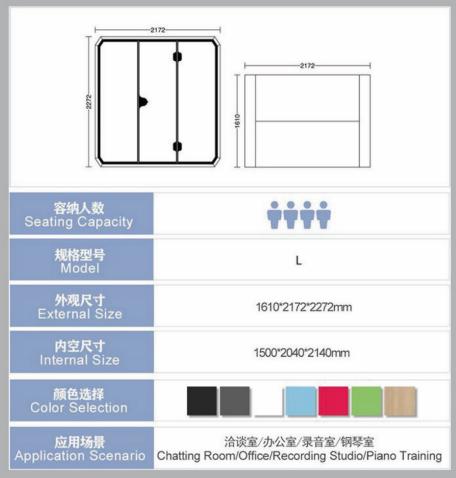

nylon carpet, which only needs one piece of carpet for a booth.

The embedded installation method ensures the level of the booth floor and is not easy to slide.

At the same time, nylon carpet has good sound absorption performance, which can meets our requirements for acoustic

#### 220V Power





Our booth is equipped with 12V-USB power supply and power rated for100-240V/50-60HZ, complying with common equipment. The three control switches control one lamp and two exhaust fans respectively.

## **Optional**



Bottom roller
Office furniture
Photoelectric glass

## PART 02



## Models









**EXTRA LARGE** 

LARGE

**MIDDLE** 

**SMALL** 

#### Silence Booth training room 4-6 people XL type



#### Silence Booth Meeting Room 4 people L type



## Silence Booth Office 2 people Mtype







## Silence Booth Piano Room 2 people ML type

The soundproof cabin meets the volume demand of one-to-one education, which blocks the external interference factors and is more beneficial to students Concentrate, even if you read aloud, it will not affect others.



- •Outer dimension: D1910\*W1472\*H2272mm
- •Internal dimension: D1800\*W1340\*H2140mm
- •Color: black, grey, white, blue

## Silence Booth Phonebooth 1 people S type





# PART 03 Features Easy Installation Modular

## Structure of Silence Booth



## Modular and quick installation: the assembly is completed within 3 hours at the fastest...



# PART 04 Applications























## TEMPORARY OFFICE

Convenient office for people waiting in the airport; a private space equipped with network, for charging gadgets, an