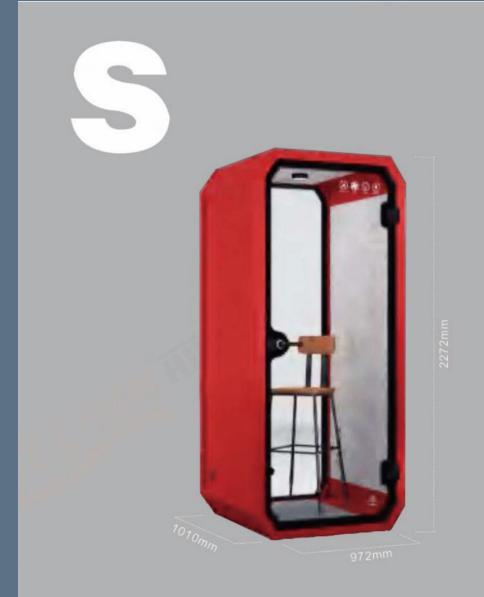

witches control one lamp and two exhaust fans respectively.

## **Optional**



Bottom roller
Office furniture
Photoelectric glass

## PART 02



## Models









**EXTRA LARGE** 

LARGE

**MIDDLE** 

**SMALL** 

#### Silence Booth training room 4-6 people XL type



#### Silence Booth Meeting Room 4 people L type



## Silence Booth Office 2 people Mtype







## Silence Booth Piano Room 2 people ML type

The soundproof cabin meets the volume demand of one-to-one education, which blocks the external interference factors and is more beneficial to students Concentrate, even if you read aloud, it will not affect others.



- •Outer dimension: D1910\*W1472\*H2272mm
- •Internal dimension: D1800\*W1340\*H2140mm
- •Color: black, grey, white, blue

## Silence Booth Phonebooth 1 people S type





# PART 03 Features Easy Installation Modular

## Structure of Silence Booth



## Modular and quick installation: the assembly is completed within 3 hours at the fastest...



# PART 04 Applications























## TEMPORARY OFFICE

Convenient office for people waiting in the airport; a private space equipped with network, for charging gadgets, and temporary office lounge.



## SOLO OFFICE

A solution to the cost of office rent; functions as an private office without decoration concerns



## MEETING POD

A convenient conference or meeting pod for small groups (2 to 6 people); the Silence Booth can be set-up in places where there is a need for groups of people to meet



## MUSIC INSTRUMENTS PRACTICING

A convenient music or sound studio that allows musicians to concentrate