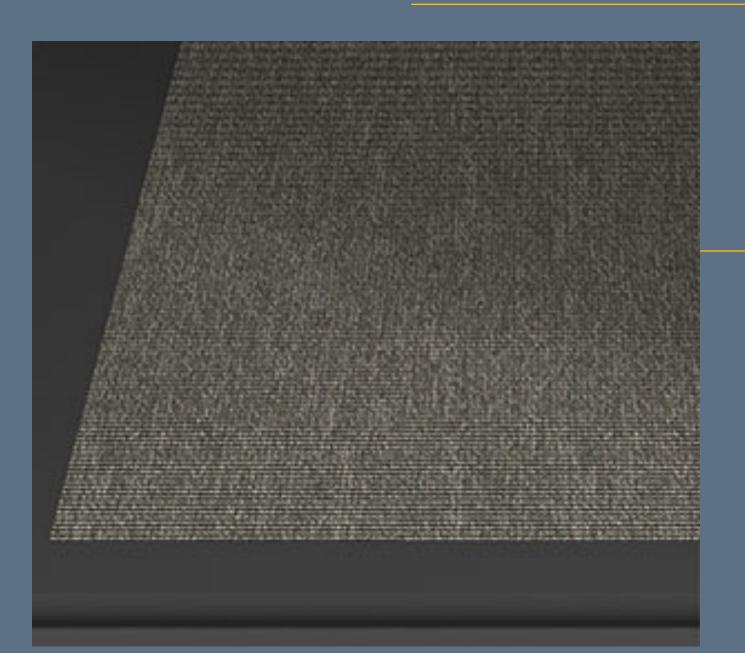

## **Nylon Carpet**

#### Non-slip, sound-absorbing

We use custom-made nylon carpet, which only needs one piece of carpet for a booth.

The embedded installation method ensures the level of the booth floor and is not easy to slide.

At the same time, nylon carpet has good sound absorption performance, which can meets our requirements for acoustic