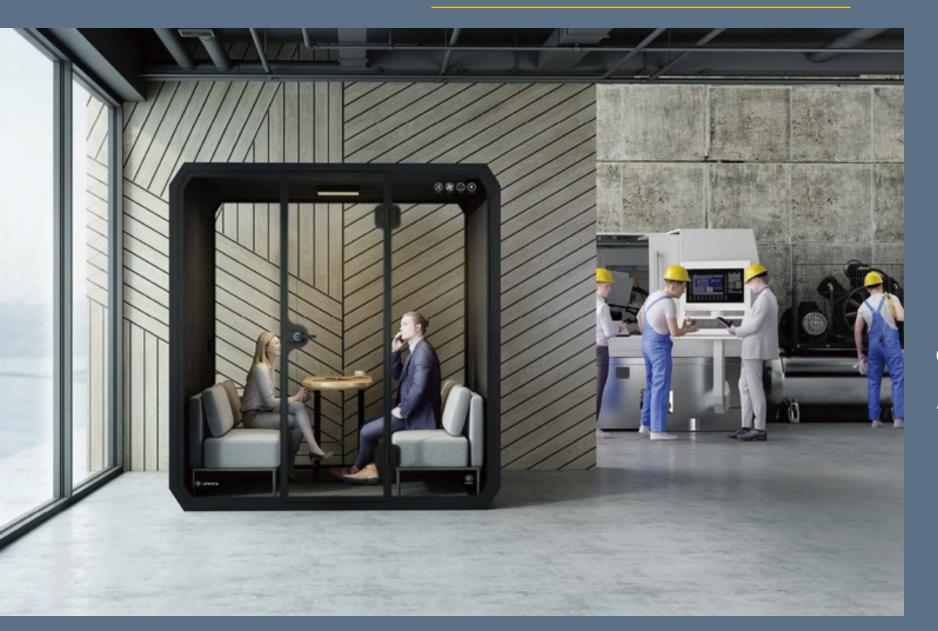

## WORKSHOP

In a noisy workshop, participants cannot hear each other clearly and they would need to go out of the room to make a call.

The Silence Booth solves all these problems

Different needs are met with different products