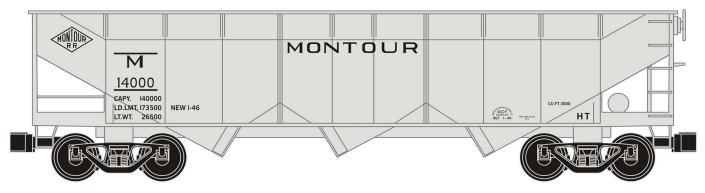

## 2022 SPRING S SPREE CAR ORDER FORM

The 2022 S Spree Car will be Montour Railroad #14000, a unique aluminum triple hopper built by ACF for ALCOA in 1946. This car had a productive 30-year career on the Montour before ALCOA bought it back.

Preliminary artwork. Finished car as produced by American Models may vary from that shown.

| Quantity | Item                                                                                                                                        | Qty x Price |
|----------|---------------------------------------------------------------------------------------------------------------------------------------------|-------------|
|          | # 14000 Montour Aluminum Triple Hopper @ \$52.00 each Hi-rail                                                                               | \$          |
|          | # 14000 Montour Aluminum Triple Hopper @ \$52.00 each Scale                                                                                 | \$          |
| Pick-up  | Pick up at the Spree? Please add this car order total to your registration form.                                                            |             |
| Shipping | I am not attending the Spree – please ship car(s) to me. Add \$10.00 per car. Each car will be shipped separately by insured Priority Mail. | \$          |
| NOTE:    | Order deadline is February 1, 2022. TOTAL Spree Car Order                                                                                   | \$          |