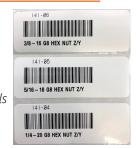

# Providing quality service When you need it!

We utilize various inventory replenishment methodologies such as simple min/max, visual identification, kanban, and other solutions to fit your needs. Our specialty barcoded and customer specific labels assure clear product identification and inventory management ease.

## Efficient and Accurate Ordering

Customer Specific Labels