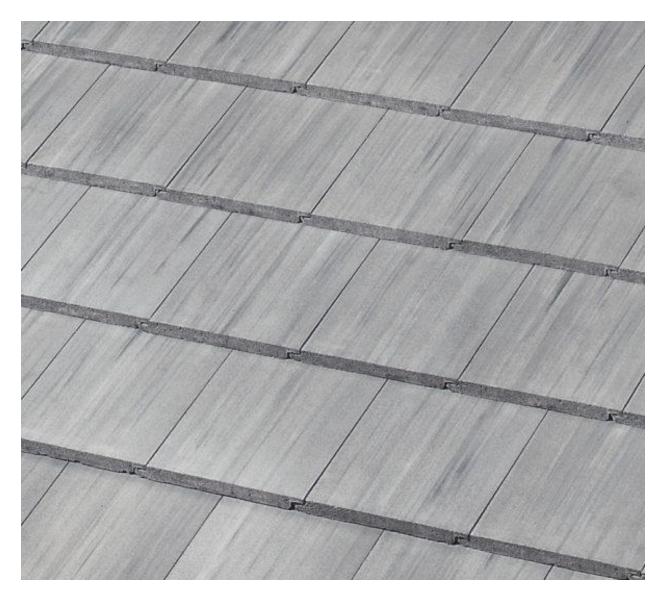

# Approved Roof Tiles for Normandy Village

Saxony<sup>®</sup> 900 Slate – Sterling – Lake Wales