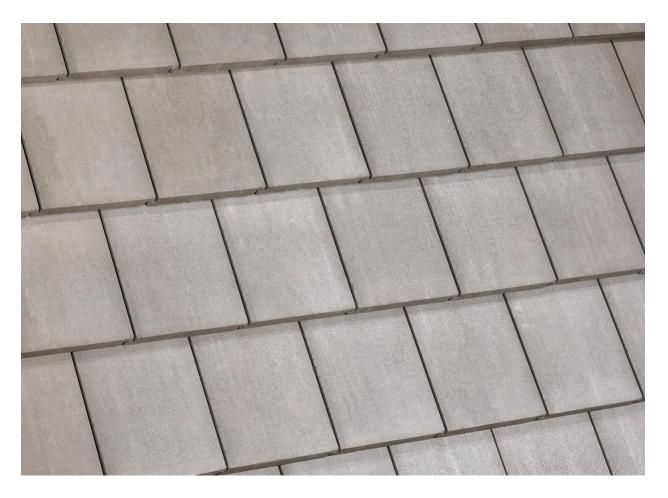

h Fuzz Interior / Exterior Location Number: 125-C1

YELLOW TONES:

### SW 1668 Pineapple Cream

Interior Location Number: 138-C1 SW 6679 Full Moon

Interior Location Number: 295-C2

### **GREEN TONES:**

SW 6435 Gratifying Green Interior / Exterior Location Number: 156-C1

SW 6436 Bonsai Tint Interior / Exterior Location Number: 156-C2

### BLUE TONES:

### SW 6476 Glimmer

Interior / Exterior Location Number: 271-C1 SW 6248

Jubilee Interior / Exterior Location Number: 225-C3

### TAUPE OPTION:

## SW 6038 Truly Taupe

Interior / Exterior Location Number: 232-C3

### TRIM COLOR:

## SW 7005 Pure White

Interior / Exterior Location Number: 255-C1

# Approved Roof Tiles for Normandy Village



Saxony<sup>®</sup> 900 Slate – Sterling – Lake Wales

# Approved Roof Tiles for Normandy Village



Eagle Bel Air - 4516 Royal Palm