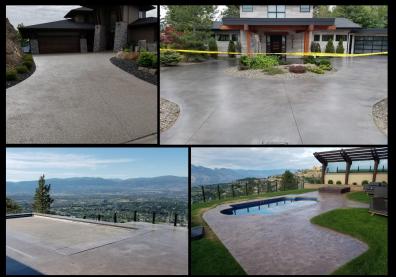

#### Exterior Concrete Maintenance Experts

Yearly Maintenance & Cleaning Pool Deck & Driveway Sealing Stamped Concrete & Paver Sealing Anti-Slip Topcoats Sealer Removal High Power Pressure Washing Spalling Repair & Prevention Expert Troubleshooting

### Pool Deck & Driveway Surface Specialists

How often should I pressure wash or seal (waterproof) your concrete? Surface exposure, moisture, rain, free/thaw zones, damaged concrete, high sunshine areas & highly acidic areas (salt, chlorine, vehicle traffic) should be considered. If your sealer is working moisture should bead up on the surface.

Our maintenance package will make your concrete look exquisite. Our artisans start by pressure washing, deep cleaning & repairing your concrete. We apply a premium sealer topcoat with industrial sprayers. Our process takes 2 days. Day 1 the concrete is high power pressure washed & deep cleaned. Day 2 we repair the concrete & apply our premium sealer topcoat. After 4 hours you can resume normal activity & vehicle traffic. We put caution tape around your project while we are there to help ensure no one goes on surface.