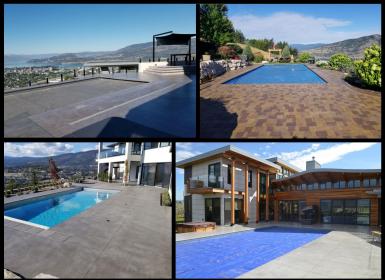

#### Exterior Concrete Maintenance Experts

Yearly Maintenance & Cleaning Pool Deck & Driveway Sealing Stamped Concrete & Paver Sealing Anti-Slip Topcoats Sealer Removal High Power Pressure Washing Spalling Repair & Prevention Expert Troubleshooting

### Pool Deck & Driveway Surface Specialists

How often should I pressure wash or seal (waterproof) your concrete? Surface exposure, moisture, rain, free/thaw zones, damaged concrete, high sunshine areas & highly acidic areas (salt, chlorine, vehicle traffic) should be considered. If your sealer is working moisture should bead up on the surface.

Our maintenance package will make your concrete look exquisite. Our artisans start by pressure washing, deep cleaning & repairing your concrete. We apply a premium sealer topcoat with industrial sprayers. Our process takes 2 days. Day 1 the concrete is high power pressure washed & deep cleaned. Day 2 we repair the concrete & apply our premium sealer topcoat. After 4 hours you can resume normal activity & vehicle traffic. We put caution tape around your project while we are there to help ensure no one goes on surface.