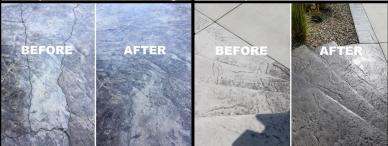

Crack Filling Color matched & free with our maintenance package. Damage, cracks & unsealed concrete should be addressed to protect your investment & prevent further damage. Antiquing Restores faded concrete. Our artisans add color matched pigments to the surface. This restores the concrete's color. Good for stamped concrete surfaces.

Our maintenance package will make your concrete look exquisite. Our artisans start by pressure washing, deep cleaning & repairing your concrete. We apply a premium sealer topcoat with industrial sprayers. Our process takes 2 days. Day 1 the concrete is high power pressure washed & deep cleaned. Day 2 we repair the concrete & apply our premium sealer topcoat. After 4 hours you can resume normal activity & vehicle traffic. We put caution tape around your project while we are there to help ensure no one goes on surface.