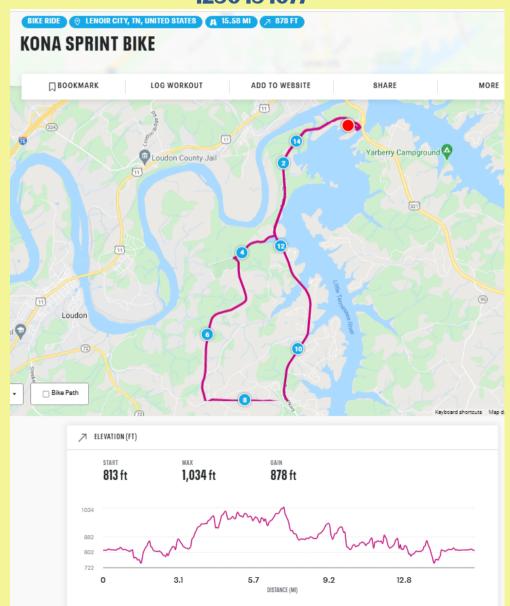

XTRA CAREFUL.

#### RACE SITE MAP



CHECK IN AT PACKET PICKUP, THEN YOU WILL BE ABLE TO GAIN ACCESS TO TRANSITION. ONCE YOU HAVE YOUR BIKE RACKED, YOU WILL PROCEED TO BODY MARKING AND CHIP PICKUP STATION WITHIN TRANSITION. BIKE RACKS ARE FIRST COME, FIRST SERVE WITH OLYMPIC ON THE SIDE CLOSEST TO DRIVE AND OLY ON THE DAM SIDE.



#### COURSE INFORMATION THE SWIM

**SPRINT: 1LOOP** 

**OLYMPIC: 2 LOOPS** 



#### THE RULES OF SWIM:

- A SWIM CAP WILL BE PROVIDED AND REQUIRED TO WEAR
- WET SUIT STATUS WILL BE DETERMINED BY REF ON RACE DAY, JUST BE PREPARED
- WE WILL HAVE LIFEGUARDS AND SUPPORT FOR YOU TO USE, HOWEVER NO FORWARD MOVEMENT WHILE HOLDING ONTO A VESSEL
- YOU SHOULD PROBABLY KNOW HOW TO SWIM



#### THE BIKE

#### **SPRINT:**

## HTTPS://WWW.MAPMYRUN.COM/ROUTES/VIEW/ 4230434077





#### **OLYMPIC:**

# HTTPS://WWW.MAPMYRUN.COM/ROUTES/VIEW/ 4230434077



#### THE RUN

# USATF CERTIFIED 5K/10K COURSES

**5K - TN21025MS 10K - TN21026MS** 



HTTPS://WWW.MAPMYRUN.COM/ROUTES/VIEW/4230511159



# TIPS FOR A SUCCESSFUL BIKE

- MAKE SURE YOU HAVE AN APPROVED HELMET
   AND IT IS ON AND FASTENED AT ANY TIME
   WHILE RIDING YOUR BIKE BEFORE, DURING, AND
   AFTER THE EVENT ON RACE VENUE PROPERTY
- MAKE SURE YOU ARE COMFORTABLE ROAD RIDING AND FOLLOW ALL APPLICABLE TRAFFIC SAFETY LAWS
- MAKE SURE YOU ARE TRAINED FOR THE DISTANCE YOU SIGNED UP FOR
- NO HEADPHONES PEOPLE. ITS DANGEROUS.
- KNOW THE COURSE! VOLUNTEERS MAY POINT YOU IN THE WRONG DIRECTION OR A LOCAL MAY STEAL A SIGN. BE PREPARED FOR ANYTHING.
- NO DRAFTING, NO HOLDING HANDS WITH YOUR FRIENDS WHILE RIDING YOU BIKE