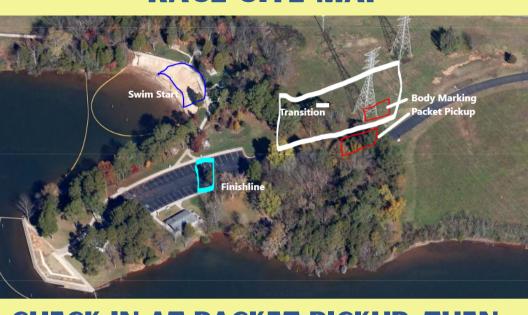

#### RACE SITE MAP

CHECK IN AT PACKET PICKUP, THEN YOU WILL BE ABLE TO GAIN ACCESS TO TRANSITION. ONCE YOU HAVE YOUR BIKE RACKED, YOU WILL PROCEED TO BODY MARKING AND CHIP PICKUP STATION WITHIN TRANSITION. BIKE RACKS ARE FIRST COME, FIRST SERVE WITH OLYMPIC ON THE SIDE CLOSEST TO DRIVE AND OLY ON THE DAM SIDE.

#### **RACE DAY PARKING**

PLEASE PARK IN DESIGNATED PARKING AREAS HIGHLIGHTED. DO NOT TRY TO PARK INSIDE BARRIER.

THERE WILL BE A BASS TOURNAMENT GOING ON AT THE SAME TIME (AS USUAL) SO BE COURTEOUS TO OUR NEIGHBORS AND WATCH FOR TRAFFIC EXTRA CAREFUL.

YOU WILL BE GIVEN: YOUR BIB, YOUR BIKE AND HELMET STICKER, A SWIM CAP

ON RACE MORNING, THERE WILL BE A
DESIGNATED SPOT TO PICK UP YOUR CHIP AND
GET BODY MARKED OUTSIDE OF TRANSITION
YOU MUST HAVE YOUR BIB TO PICK UP YOUR CHIP