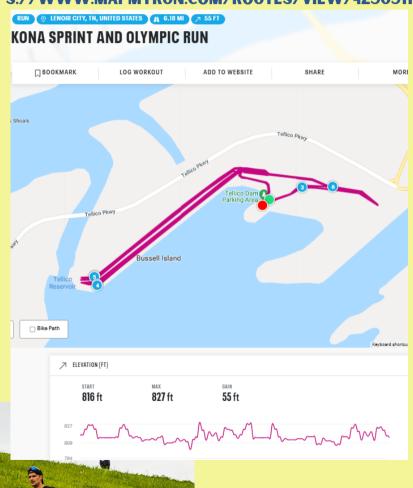

# USATF CERTIFIED 5K/10K COURSES

**5K - TN21025MS 10K - TN21026MS** 

HTTPS://WWW.MAPMYRUN.COM/ROUTES/VIEW/4230511159