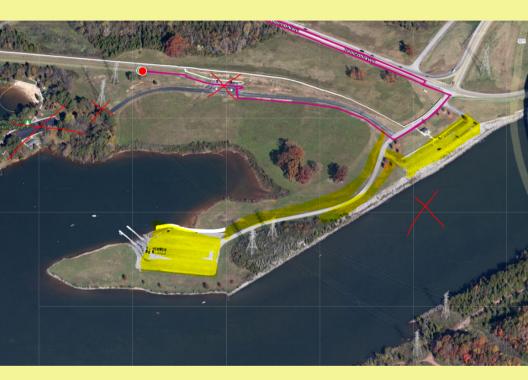

#### **RACE DAY PARKING**

PLEASE PARK IN DESIGNATED PARKING AREAS HIGHLIGHTED. DO NOT TRY TO PARK INSIDE BARRIER.

THERE WILL BE A BASS TOURNAMENT GOING ON AT THE SAME TIME (AS USUAL) SO BE COURTEOUS TO OUR NEIGHBORS AND WATCH FOR TRAFFIC EXTRA CAREFUL.

#### RACE SITE MAP

CHECK IN AT PACKET PICKUP, THEN YOU WILL BE ABLE TO GAIN ACCESS TO TRANSITION. ONCE YOU HAVE YOUR BIKE RACKED, YOU WILL PROCEED TO BODY MARKING AND CHIP PICKUP STATION WITHIN TRANSITION. BIKE RACKS ARE FIRST COME, FIRST SERVE WITH OLYMPIC ON THE SIDE CLOSEST TO DRIVE AND OLY ON THE DAM SIDE.