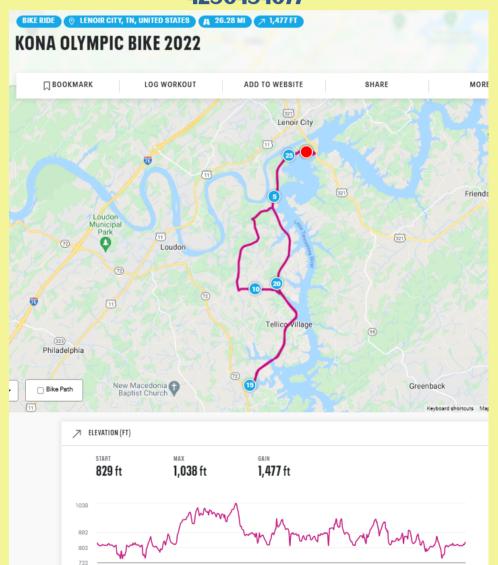

LL BE ABLE TO GAIN ACCESS TO TRANSITION. ONCE YOU HAVE YOUR BIKE RACKED, YOU WILL PROCEED TO BODY MARKING AND CHIP PICKUP STATION WITHIN TRANSITION. BIKE RACKS ARE FIRST COME, FIRST SERVE WITH OLYMPIC ON THE SIDE CLOSEST TO DRIVE AND OLY ON THE DAM SIDE.



#### COURSE INFORMATION THE SWIM

**SPRINT: 1LOOP** 

**OLYMPIC: 2 LOOPS** 



#### THE RULES OF SWIM:

- A SWIM CAP WILL BE PROVIDED AND REQUIRED TO WEAR
- WET SUIT STATUS WILL BE DETERMINED BY REF ON RACE DAY, JUST BE PREPARED
- WE WILL HAVE LIFEGUARDS AND SUPPORT FOR YOU TO USE, HOWEVER NO FORWARD MOVEMENT WHILE HOLDING ONTO A VESSEL
- YOU SHOULD PROBABLY KNOW HOW TO SWIM



#### THE BIKE

#### **SPRINT:**

## HTTPS://WWW.MAPMYRUN.COM/ROUTES/VIEW/ 4230434077





#### **OLYMPIC:**

# HTTPS://WWW.MAPMYRUN.COM/ROUTES/VIEW/ 4230434077



#### THE RUN

# USATF CERTIFIED 5K/10K COURSES

**5K - TN21025MS 10K - TN21026MS** 



HTTPS://WWW.MAPMYRUN.COM/ROUTES/VIEW/4230511159



# TIPS FOR A SUCCESSFUL BIKE

- MAKE SURE YOU HAVE AN APPROVED HELMET
   AND IT IS ON AND FASTENED AT ANY TIME
   WHILE RIDING YOUR BIKE BEFORE, DURING, AND
   AFTER THE EVENT ON RACE VENUE PROPERTY
- MAKE SURE YOU ARE COMFORTABLE ROAD RIDING AND FOLLOW ALL APPLICABLE TRAFFIC SAFETY LAWS
- MAKE SURE YOU ARE TRAINED FOR THE DISTANCE YOU SIGNED UP FOR
- NO HEADPHONES PEOPLE. ITS DANGEROUS.
- KNOW THE COURSE! VOLUNTEERS MAY POINT YOU IN THE WRONG DIRECTION OR A LOCAL MAY STEAL A SIGN. BE PREPARED FOR ANYTHING.
- NO DRAFTING, NO HOLDING HANDS WITH YOUR FRIENDS WHILE RIDING YOU BIKE SIDE BY SIDE, AND NO SIDE BY SIDE. YOU HAVE 20 SECONDS TO PASS ONCE YOU BEG