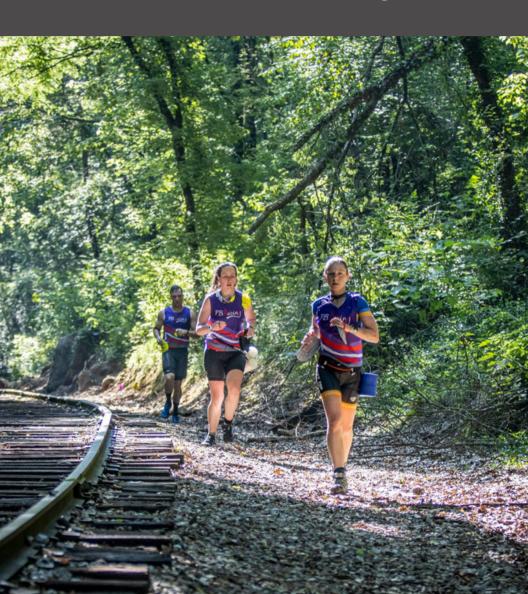

### **WHAT IS SWIM RUN?**

SwimRun racing is about getting from A to B in teams of two or individually along a cross country style course consisting of a number of runs and swims.

Teams must be
equipped with some
compulsory safety gear
as well as optional
wetsuits, shoes, and
other equipment they
wish to bring, such as
paddles, buoys and fins.

Each team of two must stay within 10 meters of each other at all times. teams and individuals must complete the race with all equipment they started with. There are 13 total legs of running and swimming combined in the long course event and 9 legs in the short course event.

# SWIM RUN WITHOUT THE SWIM....THE TRAIL RUN!

RUN

A 3.11 MI

**对 383 FT** 