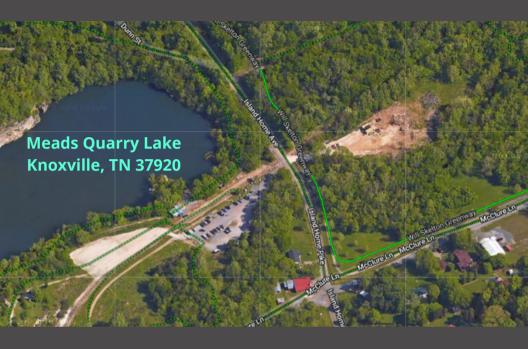

### **PARKING**

PARKING WILL BE AT THE QUARRY AND ACROSS THE STREET AT THE OVERFLOW PARKING. THERE IS ALSO PARKING AVAILABLE AT IJAMS