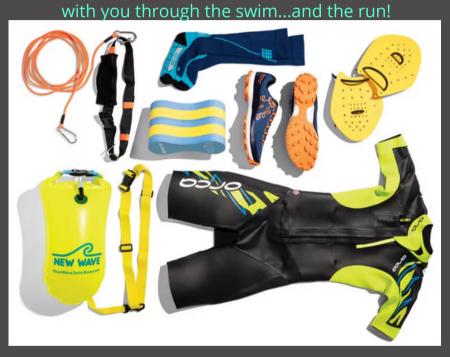

## WHAT YOU'LL NEED FOR SWIM RUN

SwimRun rules will allow you to use swim aids such as hand paddles, pull buoys, event fins if you want!

The only caveat is that there are no transition areas in SwimRun, which means you'll have to carry your equipment

#### Mandatory vs. Optional

| ſ | VI | a | n | da | at | 0 | r | <b>y</b> ( | G | ea | r: |
|---|----|---|---|----|----|---|---|------------|---|----|----|
|   |    |   |   |    |    |   |   |            |   |    |    |

- Swim Cap Provided
- Jersey (bib) Also provided
- Compression
   Bandage and Whistle

#### **Optional Gear:**

Wetsuit

Goggles

Pull Buoy

Paddles

Tether

Swim Buoy