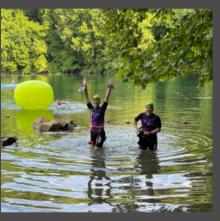

### **WHAT IS SWIM RUN?**

SwimRun racing is about getting from A to B in teams of two or individually along a cross country style course consisting of a number of runs and swims.

Teams must be
equipped with some
compulsory safety gear
as well as optional
wetsuits, shoes, and
other equipment they
wish to bring, such as
paddles, buoys and fins.

Each team of two must stay within 10 meters of each other at all times. teams and individuals must complete the race with all equipment they started with. There are 13 total legs of running and swimming combined in the long course event and 9 legs in the short course event.