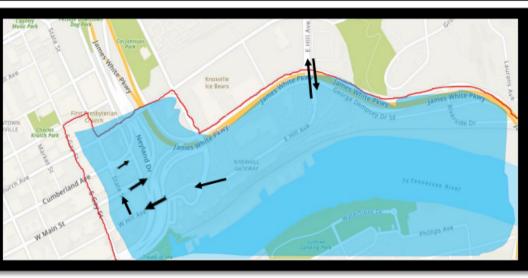

### **ROAD CLOSURES:**

- Access in and out of Blue Shaded areas ONLY Where black arrows are shown. All other points will be closed.
- Women's Basketball Hall of Fame Drive will be closed from Hill Ave to Howard Baker.
- The ramp from Neyland Dr to Hall of Fame will also be closed.
- People who need to access will need to utilize James White Parkway ramp to access the Hill Ave Crossing
- If attempting to exit Hill Ave, motorist can take the ramp from Hill Ave to James White Parkway Southbound toward Howard Baker
- Another option is to take Hill Avenue to State St.
- Once on State St. Access to JWP north bound or use Cumberland Ave to access Central St. to get to Neyland Dr.
- State Street Garage will be accessible via Union avenue from Gay St. and Central St.