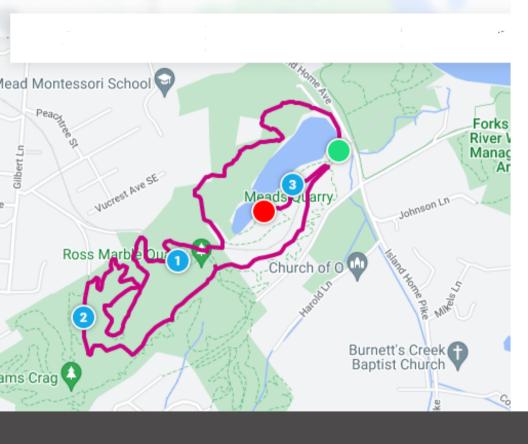

### **COURSE INFORMATION**

SHORT COURSE:
9.3 MILES
5 RUNS - 8.24 MI
4 SWIMS - 1.06 MI
TOTAL DISTANCE: 9.3 MILES

LONG COURSE: 17.75 MILES 7 RUNS -14.92 MI 6 SWIMS -2.83 MI TOTAL DISTANCE: 17.75 MILES

COURSE LINKS ARE ALL ON RUNSIGNUP.COM/RACE/TN/KNOXVILLE/PBRSWIMRUNKNOX