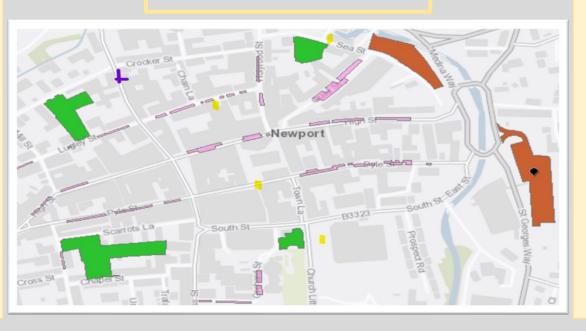

#### **Crocker Street**

Mon – Sat: 8am – 6pm 1 hour free After 6pm and Sunday No restrictions

#### **Lugley Street**

8am – 6pm 2 hours

#### **Holyrood Street**

8am – 6pm 2 hours

## **Short Stay Parking**

Lugley Street & Sea Street

30 minutes to 3 hours

## MAP KEY

On Street Parking

Council Short Stay
Council Long Stay

Private Car Park

The AU-tism Zone

## **Long Stay Parking**

#### **Pyle Street Multistorey**

7 am - 7pm

Newport Isle-of-Wight
Parking | Hourly, Daily &
Monthly Spaces
(yourparkingspace.co.uk)

## Little London Car Park

Up to 10 hours

#### **27-28 Lugley Street**

No time limit
Bookable online
<a href="https://parkonomy.com/">https://parkonomy.com/</a>

## **Coppins Bridge**

30 minutes to 10 hours