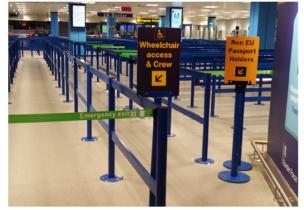

# SOLVING THE PROBLEM OF PEDESTRIAN CROWD CONTROL

"

- >> RELIABILITY
- QUALITY
- ASSURANCE

- All our barriers are ASIAD compliant ensuring the maximum safety of the pedestrian
- All barriers are made from furniture quality steel
- Ideal for airports, pubs, clubs, cinemas and cafes.

### **Wheel Barriers**

- Easily maneuverable retractable posts
- All retractable barriers can be rented and second hand barriers are available upon request
- All our barriers are British made.

# EMERGENCY EXIT ONLY OUT OF SERVICE HONDA

Our tapes come in a wide range of colours and can be personalised with your branding so that you get a personalised product which matches your design and colour scheme.

Your colour. Your logo. Your choice.

All our posts are British made and manufactured from mild steel, stainless steel or can also be chrome plated.

Mild steel posts are then powder coated to your colour specification.