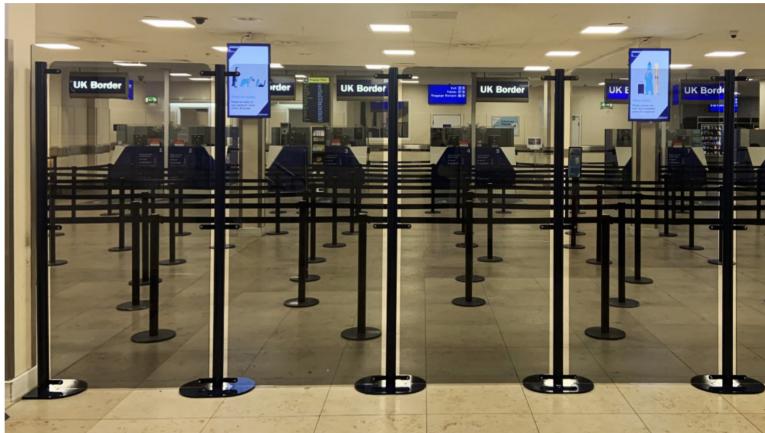

### **Wheel Barriers**

- Easily maneuverable retractable posts
- All retractable barriers can be rented and second hand barriers are available upon request
- All our barriers are British made.

### **CLEAR AND DIRECT**

Easily readable signage systems which display branding and images chosen.