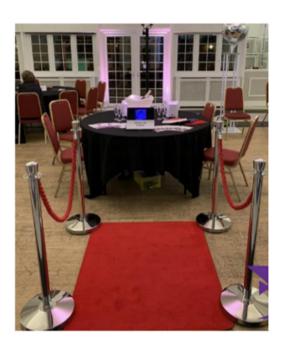

# **Ropes and Posts**

Ideal for cafes, cinemas, hotels and more.

Ropes and posts available in a range of colours

Old barriers can be repainted and totally refurbished to a high standard. This is a process we do for Easyjet. This saves the customer cost and helps the environment we all live in. Also where necessary we re-use packaging materials and reduce waste. Our suppliers are also environmentally like - minded, green companies.

Our customers range from all international airports, to your local restaurant or cafe. Whether your order is large or small, it will be treated with maximum importance. For example, the NEC in Birmingham may want a fast response concerning extra barriers for a Saturday night concert. Here at A&M, we can make that happen with very little notice.