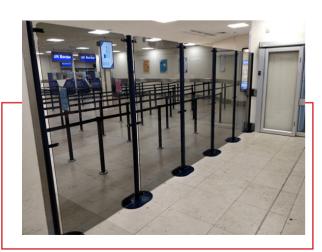

### **Wheel Barriers**

- Easily maneuverable retractable posts
- All retractable barriers can be rented and second hand barriers are available upon request
- All our barriers are British made.