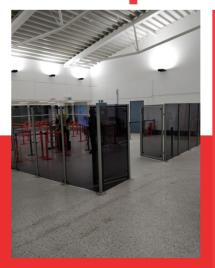

### **Perspex Screening Systems**

**Creating new areas from existing spaces** 

- Perspex screens systems create wind protection
- Are available in a range of colours and sizes to meet your design needs
- Ideal for both outdoors and inside around restaurant seating areas etc.

## **NO Bolts Required!**

- Our perspex screening systems, gate systems and fixed queueing systems can be glued to the ground to avoid permanent damage to floorspace.
- Can also be fixed to the ground using bolts if more appropriate.