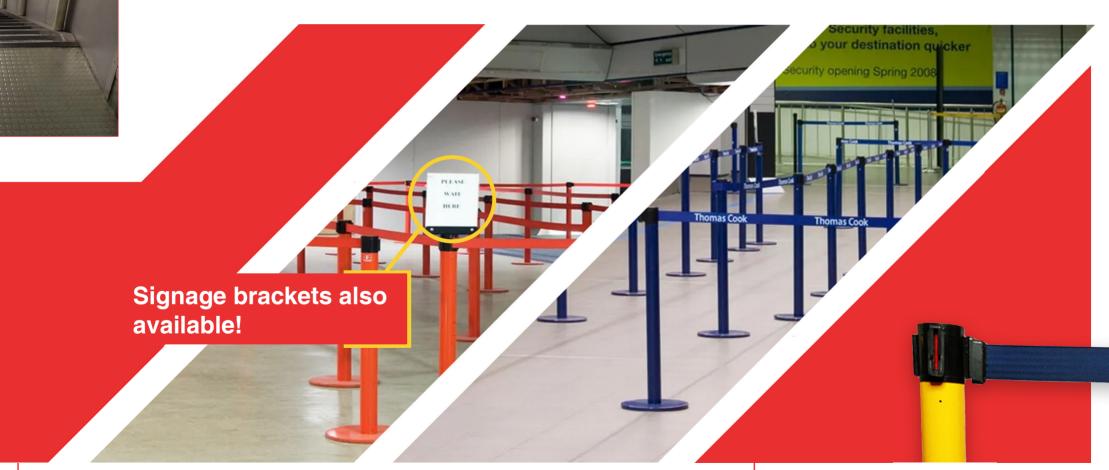

# SOLVING THE PROBLEM OF PEDESTRIAN CROWD CONTROL

"

### **Wheel Barriers**

- Easily maneuverable retractable posts
- All retractable barriers can be rented and second hand barriers are available upon request
- All our barriers are British made.

# EMERGENCY EXIT ONLY OUT OF SERVICE HONDA

Our tapes come in a wide range of colours and can be personalised with your branding so that you get a personalised product which matches your design and colour scheme.

Your colour. Your logo. Your choice.

All our posts are British made and manufactured from mild steel, stainless steel or can also be chrome plated.

Mild steel posts are then powder coated to your colour specification.