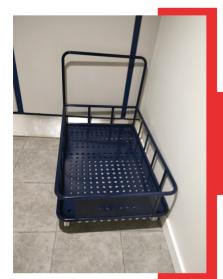

Barrier trolley's available with custom number plates if required.

Luggage gauges available with a range of printing and design options.

Bespoke signs can also be made upon request.