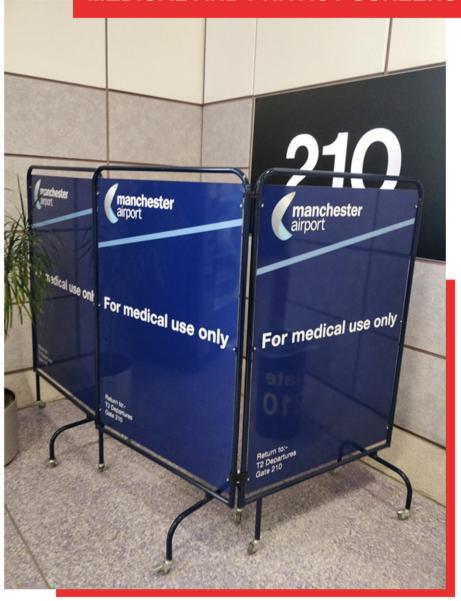

### **PORTABLE**

Our medical screens fold up and can be stored away easily.

### **FLEXIBLE**

Can be arranged in accordance to the specific situation at hand.

### **CLEAR AND DIRECT**

Easily readable signage systems which display branding and images chosen.

### MEDICAL AND PRIVACY SCREENS