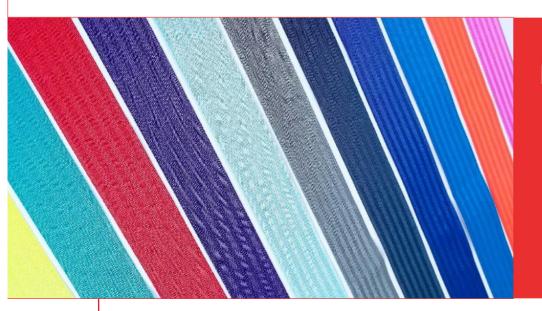

# EMERGENCY EXIT ONLY OUT OF SERVICE HONDA

Our tapes come in a wide range of colours and can be personalised with your branding so that you get a personalised product which matches your design and colour scheme.

Your colour. Your logo. Your choice.

All our posts are British made and manufactured from mild steel, stainless steel or can also be chrome plated.

Mild steel posts are then powder coated to your colour specification.