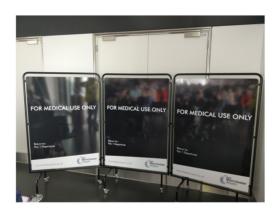

### **PORTABLE**

Our medical screens fold up and can be stored away easily.

### **FLEXIBLE**

Can be arranged in accordance to the specific situation at hand.

### **CLEAR AND DIRECT**

Easily readable signage systems which display branding and images chosen.

### MEDICAL AND PRIVACY SCREENS