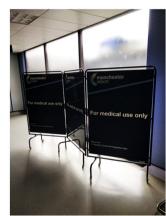

### **PORTABLE**

Our medical screens fold up and can be stored away easily.

### **FLEXIBLE**

Can be arranged in accordance to the specific situation at hand.

# PARABLE MAYE MANAGE MANAGE MELOW Manchester Amount Tor medical use only For medical use only For medical use only

### MEDICAL AND PRIVACY SCREENS