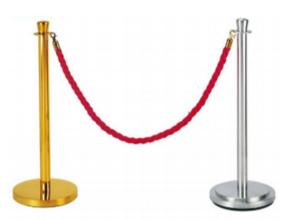

# **Ropes and Posts**

Ideal for cafes, cinemas, hotels and more.

Ropes and posts available in a range of colours

Old barriers can be repainted and totally refurbished to a high standard. This is a process we do for Easyjet. This saves the customer cost and helps the environment we all live in. Also where necessary we re-use packaging materials and reduce waste. Our suppliers are also environmentally like - minded, green companies.