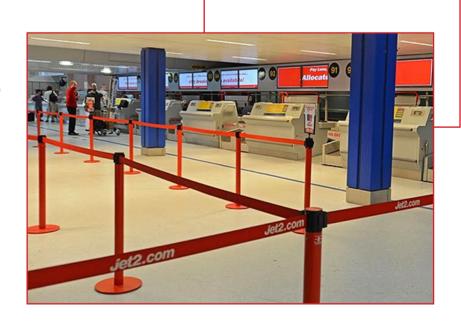

Our customers range from all international airports, to your local restaurant or cafe. Whether your order is large or small, it will be treated with maximum importance. For example, the NEC in Birmingham may want a fast response concerning extra barriers for a Saturday night concert. Here at A&M, we can make that happen with very little notice.