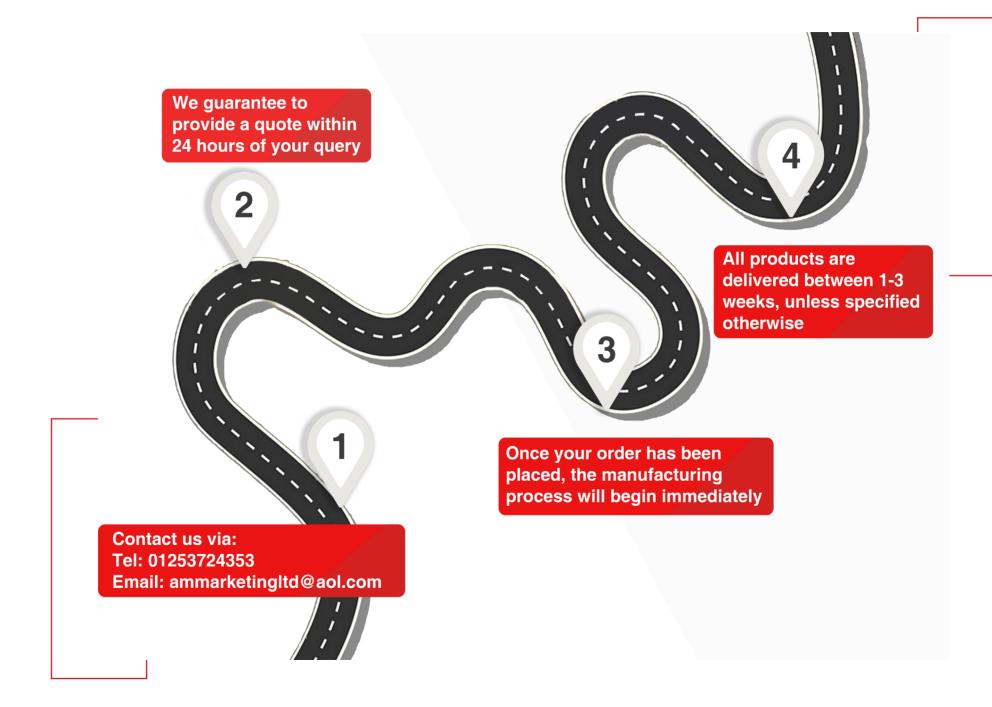

the lethality of a PBIED
- Any fragmentation to remain within 10m of the centre of charge

Full details are presented in Blast Test Report 0968-A1027-RP-01

Mys.

Michael Crossley

Suzanne Amold

Suzanne Arnold Crossley Consult Ltd

0968-A1027-RP-02 Rev: 01

PAGE 1 of 4

Issue Date: 09/08/2019

At A&M, we value safety and quality standards as a top priority. We have had some of our products tested in a bomb blast environment to ensure they meet ASIAD Compliance.

The certificate illustrates the products that have passed the test, which all meet ASIAD safety regulations to ensure the safety of customers in vulnerable areas such as airports and concert venues.

We aim to continue improving customer safety by carrying out further tests on our products in the future.

# **ASIAD Compliance**









46

# SOLVING THE PROBLEM OF PEDESTRIAN CROWD CONTROL

"



### **A&M Magnet Barrier**

- Our magnet barrier attaches to a 2mm plate which is stuck to the ground, allowing for easier access for the purpose of cleaning and avoiding causing damge to floorspace
- Contains one magnet in the base of the barrier with a load capacity of 130kg.





- >> RELIABILITY
- QUALITY
- ASSURANCE



- All our barriers are ASIAD compliant ensuring the maximum safety of the pedestrian
- All barriers are made from furniture quality steel
- Ideal for airports, pubs, clubs, cinemas and cafes.



### **Wheel Barriers**

- Easily maneuverable retractable posts
- All retractable barriers can be rented and second hand barriers are available upon request
- All our barriers are British made.

# EMERGENCY EXIT