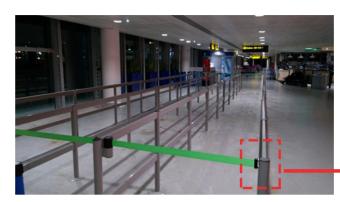

Lancashire FY8 1ES

Details of Test Specimen

Three base fittings have been tested, along with the standard post with retractable belt

Standard weighted base

Standard roller base Magnetic base

Magnetic base

Test Result: PASS - Non-Hazardous response to blast

Testing was conducted by Crossley Consult Ltd at DNV-GL Spadeadam on 21st May 2019 in accordance with ASIAD 2017 requirements. The system was assessed against the standard ASIAD 2017 PBIED charge (details are contained within the Official Sensitive Technical Annex), and the performance of the system and hazard rating have been assessed against the following criteria: