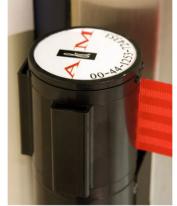

Lancashire FY8 1ES

Details of Test Specimen

Three base fittings have been tested, along with the standard post with retractable belt

Standard weighted base

Standard roller base Magnetic base

Magnetic base

Test Result: PASS - Non-Hazardous response to blast

### **A&M Magnet Barrier**

- Our magnet barrier attaches to a 2mm plate which is stuck to the ground, allowing for easier access for the purpose of cleaning and avoiding causing damge to floorspace
- Contains one magnet in the base of the barrier with a load capacity of 130kg.