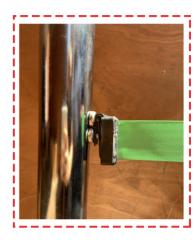

Lancashire FY8 1ES

Details of Test Specimen

Three base fittings have been tested, along with the standard post with retractable belt

Standard weighted base

Standard roller base Magnetic base

Magnetic base

Test Result: PASS - Non-Hazardous response to blast

Testing was conducted by Crossley Consult Ltd at DNV-GL Spadeadam on 21st May 2019 in accordance with ASIAD 2017 requirements. The system was assessed against the standard ASIAD 2017 PBIED charge (details are contained within the Official Sensitive Technical Annex), and the performance of the system and hazard rating have been assessed against the following criteria: