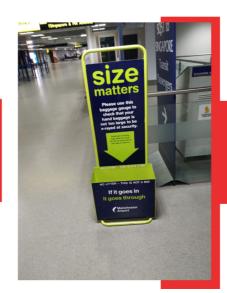

Barrier trolley's available with custom number plates if required.

Luggage gauges available with a range of printing and design options.

Bespoke signs can also be made upon request.