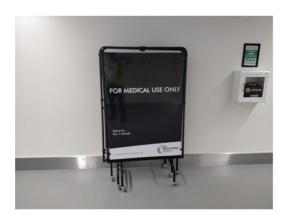

### **PORTABLE**

Our medical screens fold up and can be stored away easily.

### **FLEXIBLE**

Can be arranged in accordance to the specific situation at hand.

### MEDICAL AND PRIVACY SCREENS