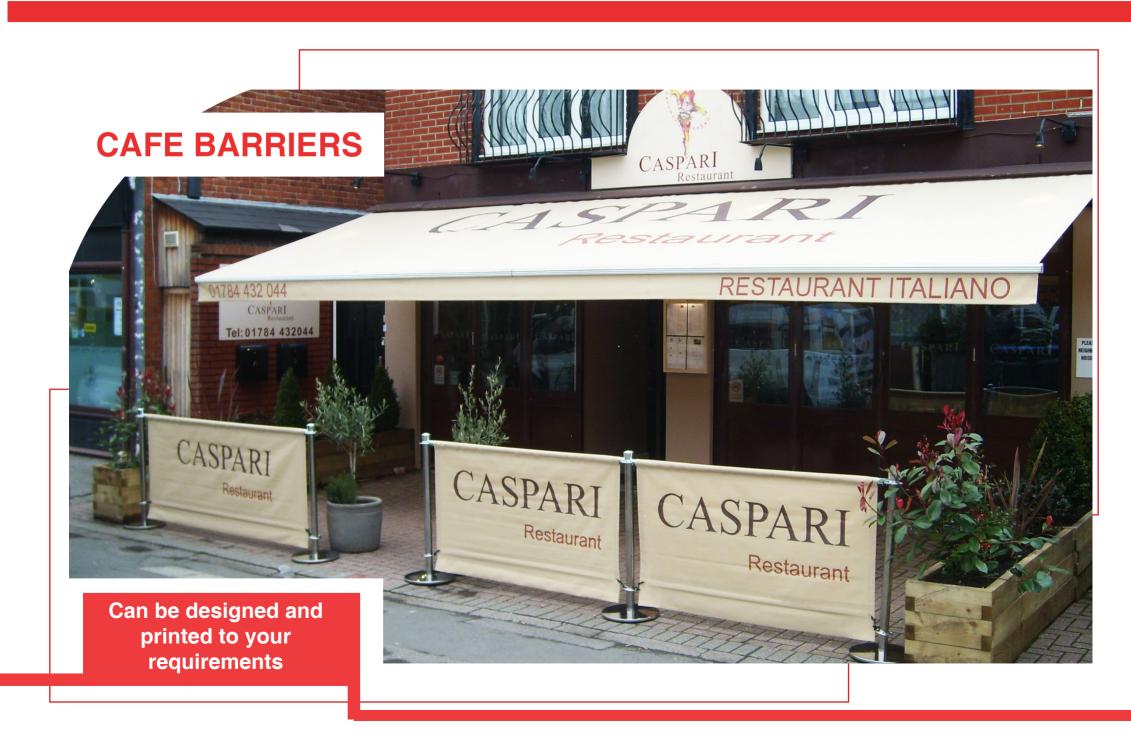

# **Ropes and Posts**

Ideal for cafes, cinemas, hotels and more.

Ropes and posts available in a range of colours

Old barriers can be repainted and totally refurbished to a high standard. This is a process we do for Easyjet. This saves the customer cost and helps the environment we all live in. Also where necessary we re-use packaging materials and reduce waste. Our suppliers are also environmentally like - minded, green companies.