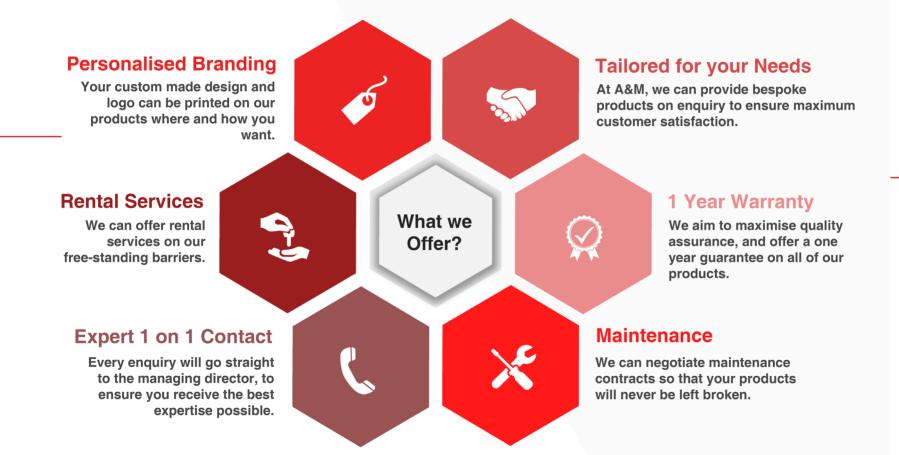

lethality of a PBIED
- Any fragmentation to remain within 10m of the centre of charge

Full details are presented in Blast Test Report 0968-A1027-RP-01

Mys.

Michael Crossley

Suzanne Amold

Suzanne Arnold Crossley Consult Ltd

0968-A1027-RP-02 Rev: 01

PAGE 1 of 4

Issue Date: 09/08/2019

At A&M, we value safety and quality standards as a top priority. We have had some of our products tested in a bomb blast environment to ensure they meet ASIAD Compliance.

The certificate illustrates the products that have passed the test, which all meet ASIAD safety regulations to ensure the safety of customers in vulnerable areas such as airports and concert venues.

We aim to continue improving customer safety by carrying out further tests on our products in the future.

# **ASIAD Compliance**









46

# SOLVING THE PROBLEM OF PEDESTRIAN CROWD CONTROL

"



### **A&M Magnet Barrier**

- Our magnet barrier attaches to a 2mm plate which is stuck to the ground, allowing for easier access for the purpose of cleaning and avoiding causing damge to floorspace
- Contains one magnet in the base of the barrier with a load capacity of 130kg.





- >> RELIABILITY
- QUALITY
- ASSURANCE



- All our barriers are ASIAD compliant ensuring the maximum safety of the pedestrian
- All barriers are made from furniture quality steel
- Ideal for airports, pubs, clubs, cinemas and cafes.



### **Wheel Barriers**

- Easily maneuverable retractable posts
- All retractable barriers can be rented and second hand barriers are available upon request
- All our barriers are British made.

# EMERGENCY EXIT ONL