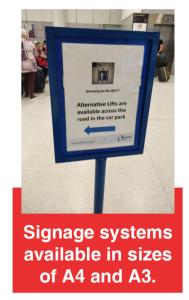

### **CLEAR AND DIRECT**

Easily readable signage systems which display branding and images chosen.