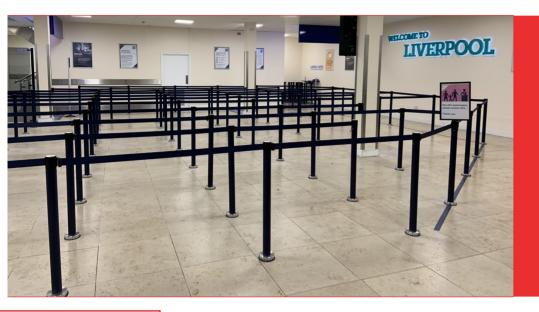

# SOLVING THE PROBLEM OF PEDESTRIAN CROWD CONTROL

"

### **Wheel Barriers**

- Easily maneuverable retractable posts
- All retractable barriers can be rented and second hand barriers are available upon request
- All our barriers are British made.