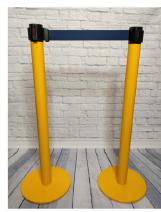

### **A&M Magnet Barrier**

- Our magnet barrier attaches to a 2mm plate which is stuck to the ground, allowing for easier access for the purpose of cleaning and avoiding causing damge to floorspace
- Contains one magnet in the base of the barrier with a load capacity of 130kg.

- >> RELIABILITY
- QUALITY
- ASSURANCE

- All our barriers are ASIAD compliant ensuring the maximum safety of the pedestrian
- All barriers are made from furniture quality steel
- Ideal for airports, pubs, clubs, cinemas and cafes.

### **Wheel Barriers**

- Easily maneuverable retractable posts
- All retractable barriers can be rented and second hand barriers are available upon request
- All our barriers are British made.

# EMERGENCY EXIT ONLY OUT OF SERVICE HONDA

Our tapes come in a wide range of colours and can be personalised with your branding so that you get a personalised product which matches your design and colour scheme.

Your colour. Your logo. Your choice.

All our posts are British made and manufactured from mild steel, stainless steel or can also be chrome plated.

Mild steel posts are then powder coated to your colour specification.