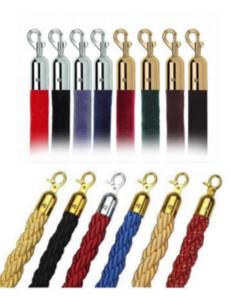

# EMERGENCY EXIT ONLY OUT OF SERVICE HONDA

Our tapes come in a wide range of colours and can be personalised with your branding so that you get a personalised product which matches your design and colour scheme.

Your colour. Your logo. Your choice.

All our posts are British made and manufactured from mild steel, stainless steel or can also be chrome plated.

Mild steel posts are then powder coated to your colour specification.