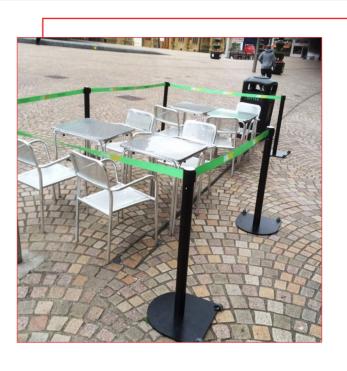

### **A&M Magnet Barrier**

- Our magnet barrier attaches to a 2mm plate which is stuck to the ground, allowing for easier access for the purpose of cleaning and avoiding causing damge to floorspace
- Contains one magnet in the base of the barrier with a load capacity of 130kg.

### **Wheel Barriers**

- Easily maneuverable retractable posts
- All retractable barriers can be rented and second hand barriers are available upon request
- All our barriers are British made.