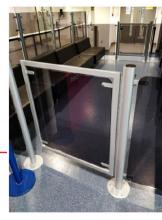

## **NO Bolts Required!**

- Our perspex screening systems, gate systems and fixed queueing systems can be glued to the ground to avoid permanent damage to floorspace.
- Can also be fixed to the ground using bolts if more appropriate.

### **Perspex Screening Systems**

**Creating new areas from existing spaces** 

- Perspex screens systems create wind protection
- Are available in a range of colours and sizes to meet your design needs
- Ideal for both outdoors and inside around restaurant seating areas etc.

# **FIXED QUEUEING SYSTEM**

We can make any fixed queue system to meet your requirements, colours etc.

Magnet quick release clips - emergency exit push and go.

## **FIXED GATE SYSTEMS**

Create enclosed
areas with
combination doors/
locking gates made
to your requirements.
Ideal for use in
systems/areas of
high security.