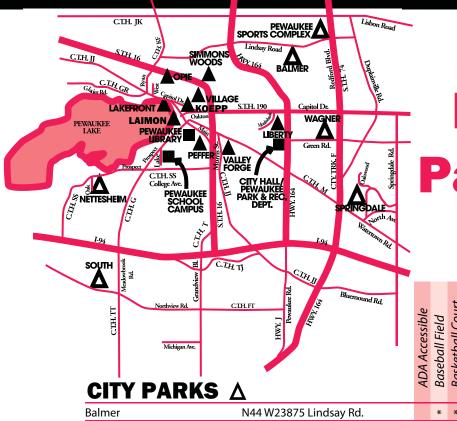

## **Pewaukee Parks System**

| VIIIIANAS               | Δ                        |   |   |   |   |   |   |     |   |   |   |   |   |   |   |   |   |   |   |   |
|-------------------------|--------------------------|---|---|---|---|---|---|-----|---|---|---|---|---|---|---|---|---|---|---|---|
| Balmer                  | N44 W23875 Lindsay Rd.   |   | * | * |   | * | * | 56  | * | * |   | * |   | * | * |   | * |   | * | * |
| Nettesheim              | N26 W27495 Prospect Ave. | * | * | * | * | * |   | 55  | * | * |   | * |   | * | * | * | * |   | * | * |
| Pewaukee Sports Complex | N45 W23440 Lindsay Rd.   | * | * |   |   |   |   | 550 | * |   |   |   |   | * | * |   | * |   |   |   |
| South                   | N5 W27300 Northview Rd.  | * | * | * |   | * |   | 47  | * | * |   |   |   | * | * | * | * |   | * | * |
| Springdale              | W226 N2400 Oakwood Ln.   | * | * | * |   |   | * | 0   | * | * |   |   |   | * | * | * | * |   | * |   |
| Wagner                  | N31 W23320 Green Rd.     | * | * | * |   | * | * | 172 | * | * |   | * |   | * | * | * | * |   | * | * |
| VILLAGE PAR             | KS 🔺                     |   |   |   |   |   |   |     |   |   |   |   |   |   |   |   |   |   |   |   |
| HJ Koepp Riverside Pkwy | 201 Oakton Ave.          | * |   |   |   |   | * | 110 |   |   |   |   |   |   |   |   |   |   |   |   |
| Laimon Family Lakeside* | 129 Park Ave.            |   |   |   |   |   |   | 7   |   |   |   |   | * | * |   |   |   |   |   |   |
| Lakefront               | 222 W. Wisconsin Ave.    | * |   |   |   |   |   | 0   | * |   |   | * |   | * | * |   |   | * |   |   |
| Liberty                 | 440 Concord Rd.          |   | * | * |   |   |   | 20  | * | * | * |   |   |   |   | * | * |   | * | * |
| Opie                    | 450 West St.             |   |   | * |   |   |   | 0   | * | * | * |   |   |   |   |   |   |   |   |   |
| Peffer                  | 330 Main St.             |   |   |   |   |   |   | 0   | * | * |   |   |   |   |   |   |   |   |   |   |
| Simmons Woods           | 889 Cecelia Dr.          |   |   |   |   |   | * | 5   | * |   | * | * |   |   | * |   |   |   |   |   |
| Valley Forge            | 206 Morris St.           |   | * | * |   |   |   | 0   | * | * | * |   |   |   | * |   |   |   |   |   |
| Kiwanis Village         | 325 Capitol Dr.          | * | * | * |   | * | * | 100 | * | * |   | * |   | * | * | * | * |   | * | * |
|                         |                          |   |   |   |   |   |   |     |   |   |   |   |   |   |   |   |   |   |   |   |

\*Laimon Family Lakeside Park offers boat launching for a \$7 daily fee or you can purchase an annual pass at the Parks and Recreation office for \$50 for residents/\$75 for non-residents.