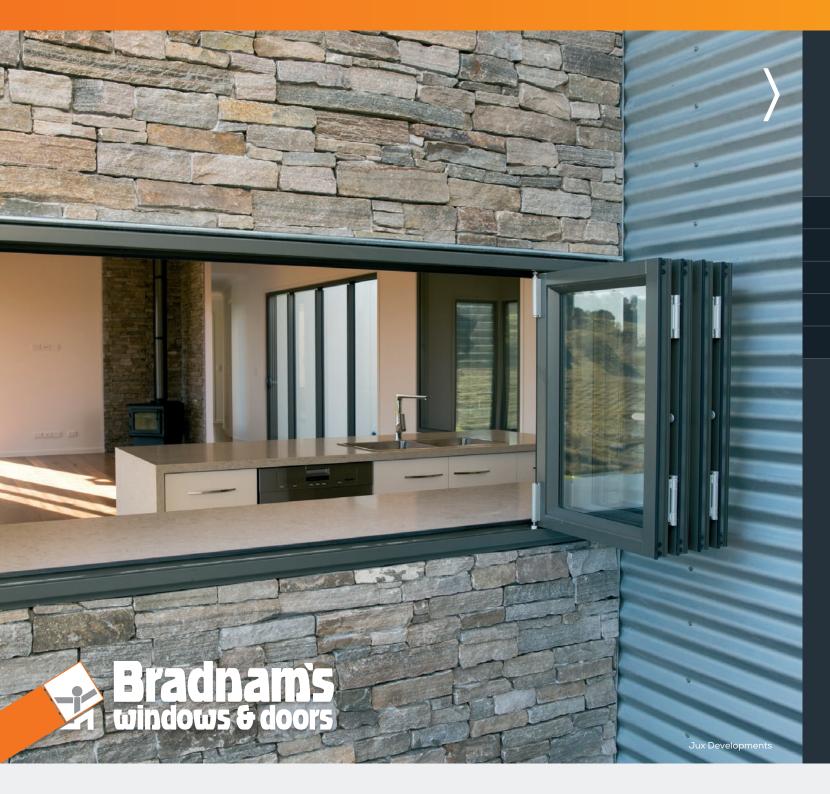

# Bi-fold Window Range

Whether you're after wide opening spaces, unobstructed views, or a stylish and functional servery window, Bradnam's bi-fold windows have got you covered. Secure, versatile and chic, Bradnam's bi-fold windows collection features all the bells and whistles you need – including some you probably haven't thought of yet.

### Signature Bi-fold Windows

Ideal as a servery window, or simply for maximum air and light, our 'Signature' bi-fold windows suit a number of different contexts. With an effortless roller system that allows you to create a full opening, you can choose to install your bi-fold windows so that they stack to one or both sides.

### Commercial Bi-fold Windows

Enjoy the benefits of maximum opening space, ventilation and light with our **Commercial** bi-fold windows. Strong, secure and suitable for a range of contexts, these bi-fold windows feature stainless steel hinges and a superior locking system. Feature them as a servery window, or use them as a standalone statement.