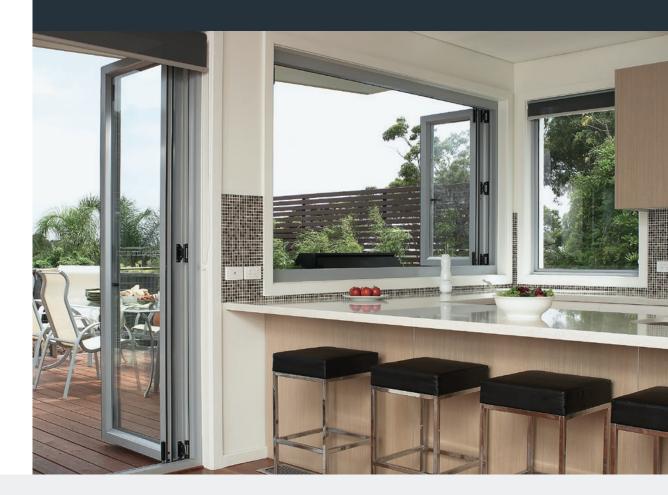

### Signature Bi-fold Windows

Ideal as a servery window, or simply for maximum air and light, our 'Signature' bi-fold windows suit a number of different contexts. With an effortless roller system that allows you to create a full opening, you can choose to install your bi-fold windows so that they stack to one or both sides.

### Commercial Bi-fold Windows

Enjoy the benefits of maximum opening space, ventilation and light with our **Commercial** bi-fold windows. Strong, secure and suitable for a range of contexts, these bi-fold windows feature stainless steel hinges and a superior locking system. Feature them as a servery window, or use them as a standalone statement.