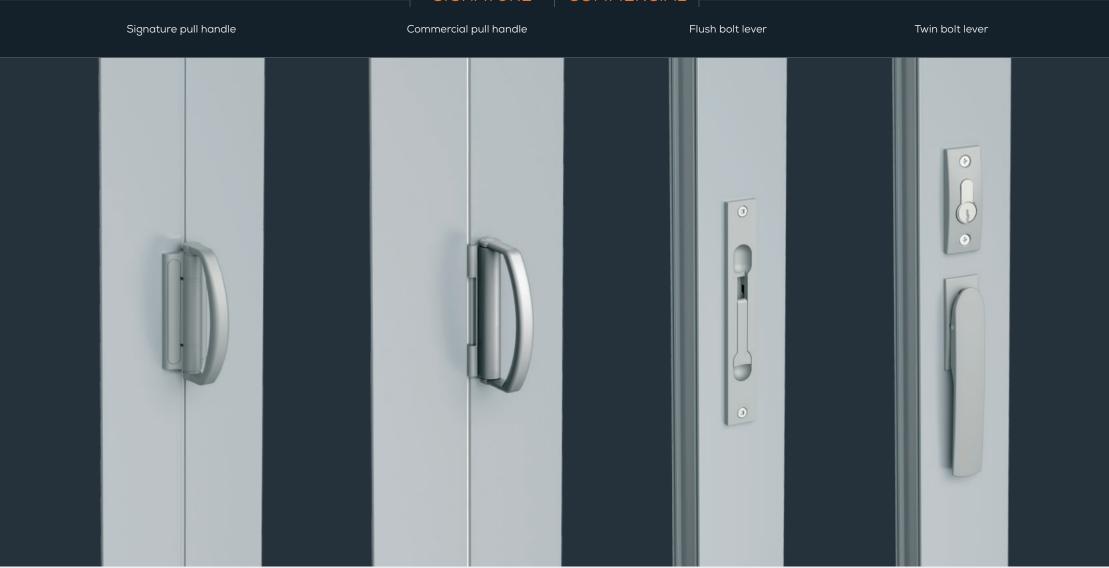

# Hardware

The hardware displayed on this page are a guide only. Bradnam's recommend the viewing of an actual hardware product prior to order.

|            | Black Matt | Black Gloss | White | Ultra Silver | Designer<br>Silver | Stainless<br>Steel Finish |
|------------|------------|-------------|-------|--------------|--------------------|---------------------------|
| SIGNATURE  |            |             |       |              |                    |                           |
| COMMERCIAL |            |             |       |              |                    |                           |

SIGNATURE

COMMERCIAL

For more information call Bradnam's on 1300 WINDOWS 1300 946369

or visit bradnams.com.au

/bradnams

/bradnamswindowsdoors

/company/bradnams-windows-and-doors

WINDOWS & DOORS