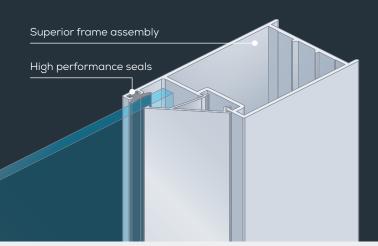

### Performance & Reliability

- Easy opening and smooth sliding thanks to precision engineered roller system
- Weather proofing for every climate with shrink-resistant Santoprene seals
- · Thermal and acoustic insulation available with various glazing options including single and double glazing
- Robust 100mm frames ensure durability and superior strength