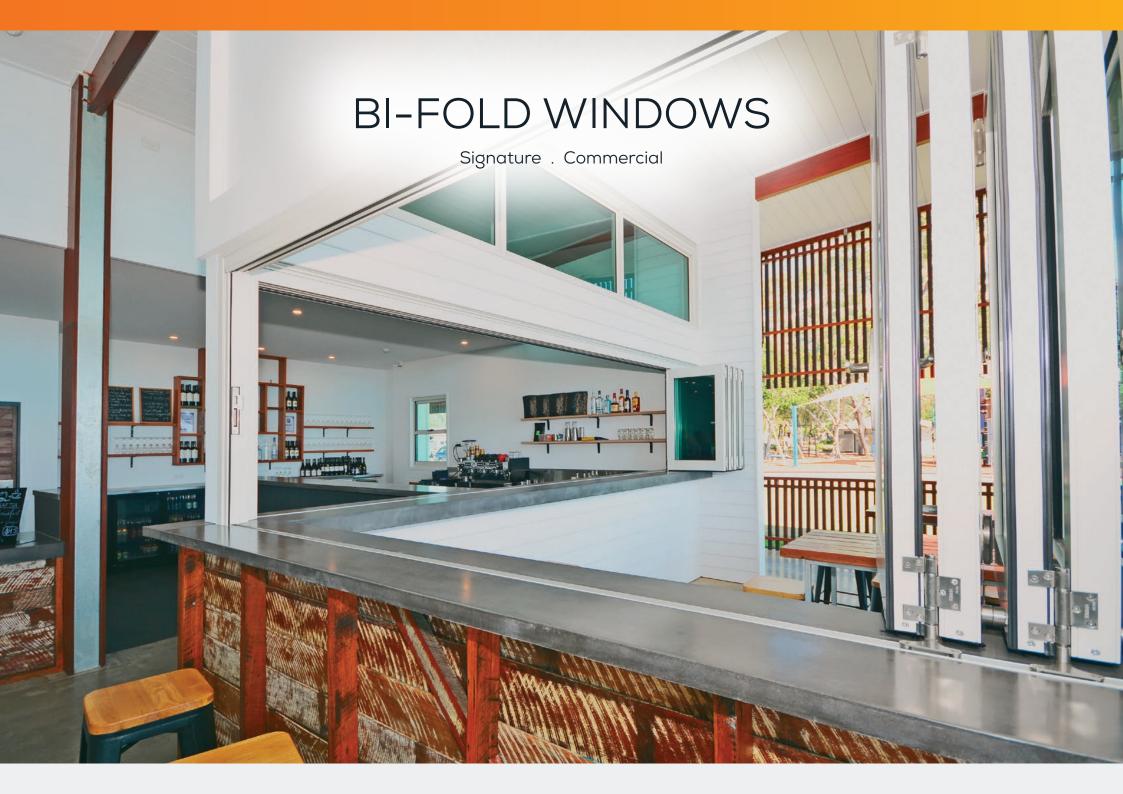

# Bi-fold Window Range

Whether you're after wide opening spaces, unobstructed views, or a stylish and functional servery window, Bradnam's bi-fold windows have got you covered. Secure, versatile and chic, Bradnam's bi-fold windows collection features all the bells and whistles you need – including some you probably haven't thought of yet.

### Signature Bi-fold Windows

Ideal as a servery window, or simply for maximum air and light, our 'Signature' bi-fold windows suit a number of different contexts. With an effortless roller system that allows you to create a full opening, you can choose to install your bi-fold windows so that they stack to one or both sides.

### Commercial Bi-fold Windows

Enjoy the benefits of maximum opening space, ventilation and light with our **Commercial** bi-fold windows. Strong, secure and suitable for a range of contexts, these bi-fold windows feature stainless steel hinges and a superior locking system. Feature them as a servery window, or use them as a standalone statement.