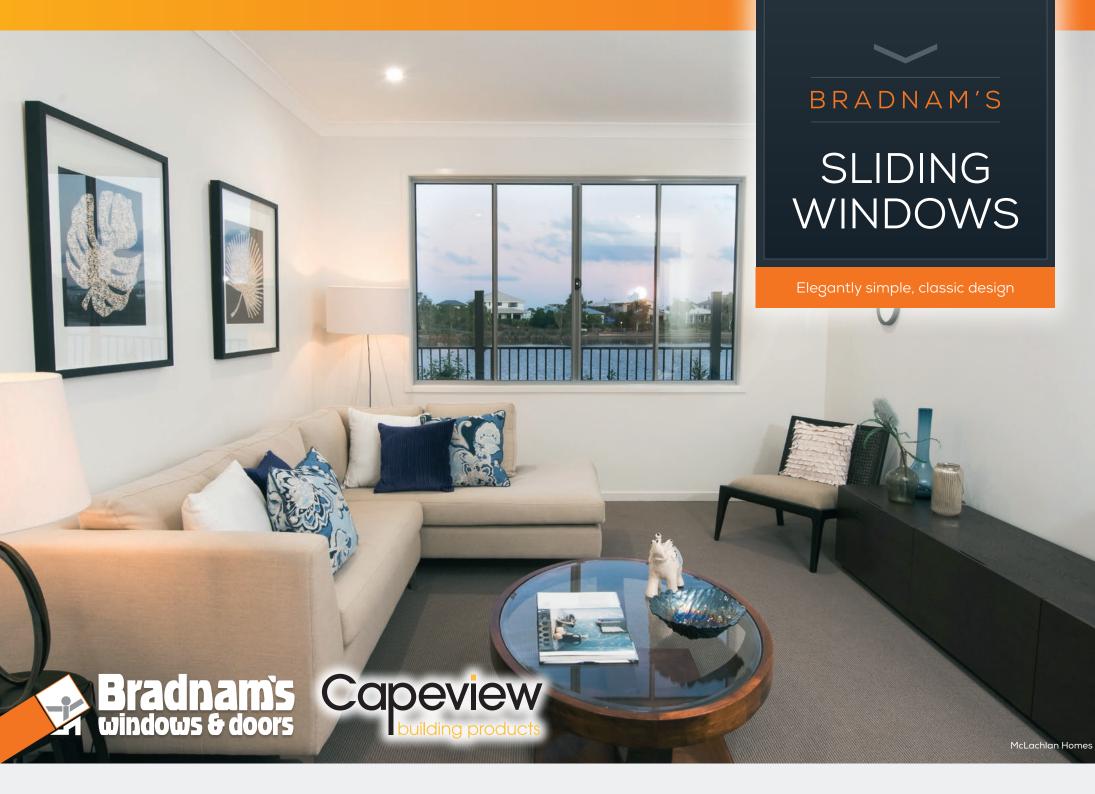

# Sliding Window Range

Are you looking for the ideal windows for your home? Designed to meet all the requirements of the modern home, including security, strength, reliability and expansive views, our **sliding window** range is a contemporary take on a traditional favourite – one that's sure to suit your home.

#### **Essential** Sliding Windows

If you want maximised views and a sensible but aesthetic take on a popular window design, you'll love our **'Essential**' sliding windows. Secure, easy-to-operate and easy on the eyes, Essential sliding windows may be our standard sliding window product, but they're still packed full of features and benefits that are anything but standard.

## Signature Sliding Windows

Smooth-gliding, easy-cleaning and secure, our '**Signature**' sliding windows are stylish and contemporary. With superior mortice locks and vent-locking for secure ventilation, they're safe and practical. Available in large-size options, they can be installed in a range of spaces and configurations, including as indoor-outdoor servery windows, making them an ideal lifestyle window for any home.