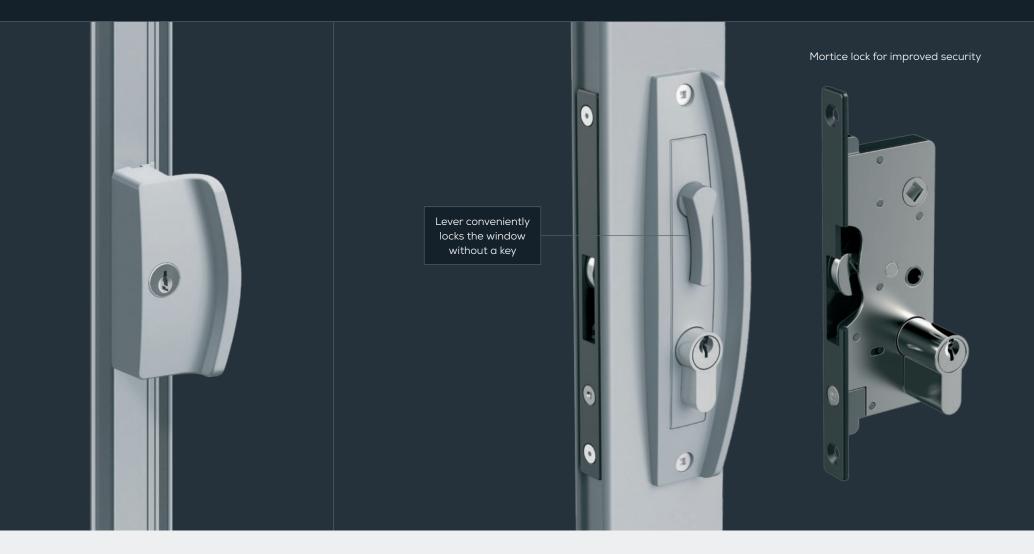

## Signature Sliding Windows

Smooth-gliding, easy-cleaning and secure, our '**Signature**' sliding windows are stylish and contemporary. With superior mortice locks and vent-locking for secure ventilation, they're safe and practical. Available in large-size options, they can be installed in a range of spaces and configurations, including as indoor-outdoor servery windows, making them an ideal lifestyle window for any home.

## Signature Only

- Superior structural integrity with larger 100mm frame width
- Save on energy bills and reduce outside noise with optional double glazing
- Mortice locks fitted in standard handles for superior security
- Curtain-friendly design protects window furnishings from sharp edges