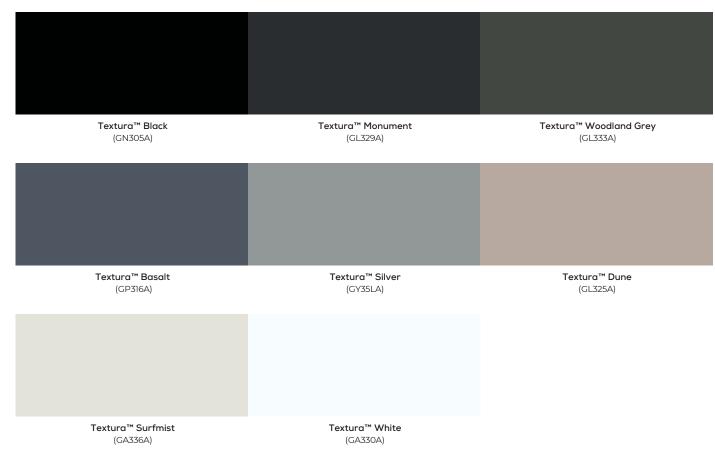

### Standard Powder Coat | Textura Range

Custom colours are available.

Designer + Non-Textura colours available upon request.

Due to the nature of printing processes, some degree of colour and gloss level variation may occur. Bradnam's recommend the viewing of an aluminium colour swatch prior to order.