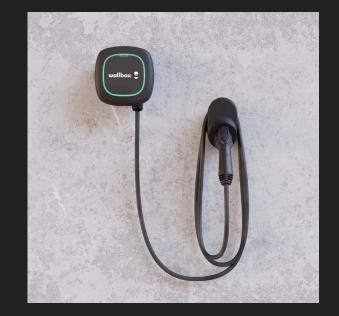

## PRODUCTS CURRENTLY INSTALLING

Tesla Universal Wall Connector Gen 3

https://shop.tesla.com/product/universal-wall-connector

Wallbox Plusar Plus 48A https://wallbox.com/en\_us/pulsar-plus-48a