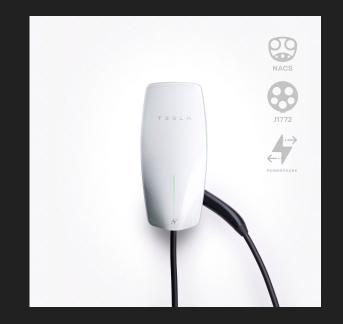

## PRODUCTS CURRENTLY INSTALLING

Tesla Universal Wall Connector Gen 3

https://shop.tesla.com/product/universal-wall-connector

Wallbox Plusar Plus 48A https://wallbox.com/en\_us/pulsar-plus-48a