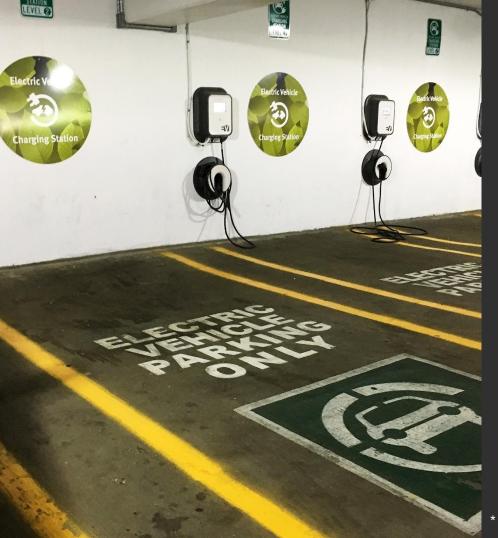

## **Our Solution**

Since we joined the MakeReady EV Program

We are able to provide Level 2 EV Chargers to our customers for little to no cost\*. Thus adding more chargers to the grid which equals less waiting time.

# BENEFITS OF INSTALLING EV CHARGERS

- ADDITIONAL REVENUE STREAM
- RAISES PROPERTY VALUE
- AS OF FEBRUARY 2024 IT COSTS YOU \$0\*
- CREATES WORRY FREE CHARGING FOR BUILDING TENANTS
- AND SO MUCH MORE!

CHECK OUR WEBSITE EVACCESSLLC.COM FOR MORE INFORMATION