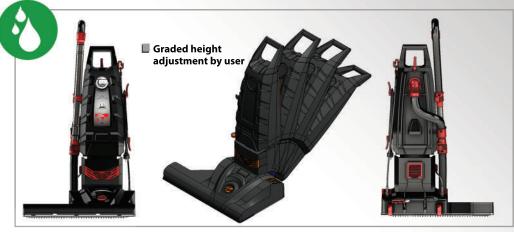

▶ With the Brush Adjusting Knob, the height of the machine from the ground can be adjusted according to the carpet bristle length.

▶ 20 meters cable is more easily wrapped.