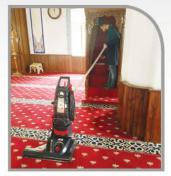

# SINCE 2000 Quality and Trust

Founded in 2000, HAMRA Industrial Cleaning Machines manufactures mosque brooms specially designed for mosques. Hamra mosque vacuum cleaners are manufactured in Turkey. Hamra mosque vacuum cleaners are used in wide area covered with carpet. Mosque cleaning machines have wide brush. The brush rotates on the carpet, brushing the carpet. The vacuum motor vacuums the dusts from carpet.

### Wide Sweep Area

▶ Half of a pure can be swallowed at a time.

It has a continuous cloth filter.

It has cable winding system and telescopic pipe system.

**O**NLY 23 kg.

Practical

Ergonomic size and weight provides ease of use. It brushes the carpet and removes the dust on the surface and removes it by vacuuming.