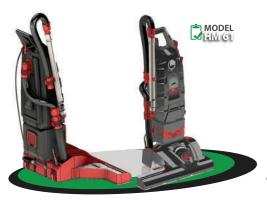

DESIGNED FOR MOSQUE CLEANING

MODEL HM 61

PROFESSIONAL MOSQUE CLEANING MACHINES

C+90326 718 1080 **(**+90506 973 5131

**(**+90532 790 9386 www.hamramakina.com.tr

Ind. Design 2019/01621

# It has cable winding system and telescopic

pipe system.

MODEL HIM 61

| Brush Length                      | 60 cm.            |
|-----------------------------------|-------------------|
| Brush Motor Power                 | 550 watts         |
| Brush Diameter                    | 64 mm.            |
| Brush Speed                       | 2800 RPM          |
| Vacuum Motor Power                | 2000 watts.       |
| Air Flow                          | 55 lt/sec.        |
| Sound Power                       | 77 db.            |
| Total Weight                      | 23 kg.            |
| Cable Length                      | 20 m.             |
| Dimensions                        | 65 X 102 X 42 cm. |
| It has a continuous cloth filter. |                   |