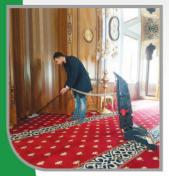

# **Mosque Cleaning**

For the mosques, specially designed machinery should be used. The carpet feather length of the mosque is around 18 mm. For this reason, the bristles are soft and 18 mm in length so that the machine can be used to remove dust from the floor

## **The Benefits of Our Machines to Carpets**

- Your feathers will remain soft.
- prevents the formation of foot and knee traces
- ▶ Prevents hair from sinking
- ▶ Removes stiffness in the entrance area of the mosque ▶ 1000 m2 cleaning per hour
- ▶ It prevents felting by twisting the feathers.
- ▶ Prevents carpet hairs from felting
- ▶ Extends the life of your carpets.