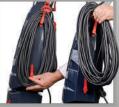

▶ With the Brush Adjusting Knob, the height of the machine from the ground can be adjusted according to the carpet bristle length.

▶ 20 meters cable is more easily wrapped.