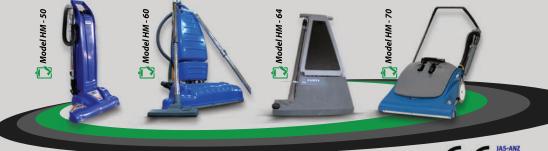

# SINCE 2000 Quality and Trust

Founded in 2000, HAMRA Industrial Cleaning Machines manufactures mosque brooms specially designed for mosques. Hamra mosque vacuum cleaners are manufactured in Turkey. Hamra mosque vacuum cleaners are used in wide area covered with carpet. Mosque cleaning machines have wide brush. The brush rotates on the carpet, brushing the carpet. The vacuum motor vacuums the dusts from carpet.

OUR PRODUCTS ARE USED IN OVER 30 THOUSAND MOSQUES IN TURKEY AND ABROAD

# INDUSTRIAL CLEANING MACHINES

Hamra Industrial Vacuum cleaners made in Turkey and especially designed for mosques

Our products guaranteed for 2 years. We develope our products new technologies after R&D.