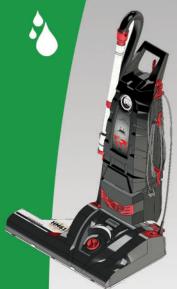

### Hepa Filter

With the Hepa filter feature, our mosques are more hygienic. With the telescopic vacuum, the places where the machine does not enter can be cleaned with an absorbent, foldable, telescopic pipe system.

▶ With the Brush Adjusting Knob, the height of the machine from the ground can be adjusted according to the carpet bristle length.

▶ 20 meters cable is more easily wrapped.