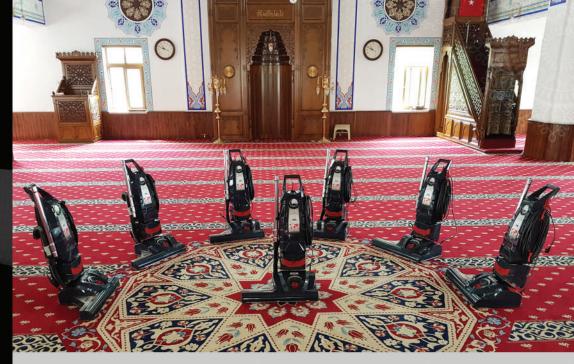

OUR PRODUCTS ARE USED IN OVER 30 THOUSAND MOSQUES IN TURKEY AND ABROAD

# HAMRA TURKE INDUSTRIAL CLEANING MACHINES

Our products are used in over 30 thousand mosques in Turkey. We exports to many contries abroad

120 cm sweeps in two go

☐ Cable Winding System☐ Hepa Filter

**Patent No** 2019/04687