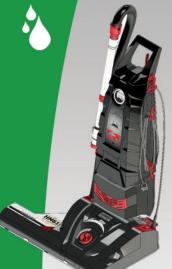

|
| Dimensions                        | 65 X 102 X 42 cm. |
| It has a continuous cloth filter. |                   |

# 43

| L                  |                   |
|--------------------|-------------------|
| Brush Length       | 50 cm.            |
| Brush Motor Power  | 250 watts         |
| Brush Diameter     | 64 mm.            |
| Brush Speed        | 2800 RPM          |
| Vacuum Motor Power | 2000 watts.       |
| Air Flow           | 55 lt/sec.        |
| Sound Power        | 77 db.            |
| Total Weight       | 17 kg.            |
| Cable Length       | 15 m.             |
| Dimensions         | 55 X 102 X 40 cm. |
|                    |                   |

It has a continuous cloth filter.

It has cable winding system and telescopic pipe system.



**O**NLY 23 kg.



Practical

Ergonomic size and weight provides ease of use. It brushes the carpet and removes the dust on the surface and removes it by vacuuming.



ONLY 17 kg.







■ 3 meters extending hose

# MAKES MOSQUES CLEAN **CARPETS STAY LIVE AND SOFT**

# **Mosque Cleaning**

For the mosques, specially designed machinery should be used. The carpet feather length of the mosque is around 18 mm. For this reason, the bristles are soft and 18 mm in length so that the machine can be used to remove dust from the floor

## **The Benefits of Our Machines to Carpets**

- Your feathers will remain soft.
- prevents the formation of foot and knee traces
- ▶ Prevents hair from sinking
- ▶ Removes stiffness in the entrance area of the mosque ▶ 1000 m2 cleaning per hour
- ▶ It prevents felting by twisting th