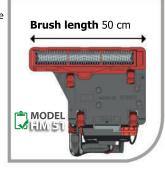

# 43

| L                  |                   |
|--------------------|-------------------|
| Brush Length       | 50 cm.            |
| Brush Motor Power  | 250 watts         |
| Brush Diameter     | 64 mm.            |
| Brush Speed        | 2800 RPM          |
| Vacuum Motor Power | 2000 watts.       |
| Air Flow           | 55 lt/sec.        |
| Sound Power        | 77 db.            |
| Total Weight       | 17 kg.            |
| Cable Length       | 15 m.             |
| Dimensions         | 55 X 102 X 40 cm. |
|                    |                   |