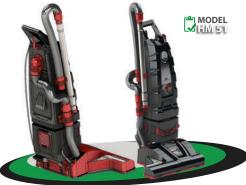

# 43

| L                  |                   |
|--------------------|-------------------|
| Brush Length       | 50 cm.            |
| Brush Motor Power  | 250 watts         |
| Brush Diameter     | 64 mm.            |
| Brush Speed        | 2800 RPM          |
| Vacuum Motor Power | 2000 watts.       |
| Air Flow           | 55 lt/sec.        |
| Sound Power        | 77 db.            |
| Total Weight       | 17 kg.            |
| Cable Length       | 15 m.             |
| Dimensions         | 55 X 102 X 40 cm. |
|                    |                   |