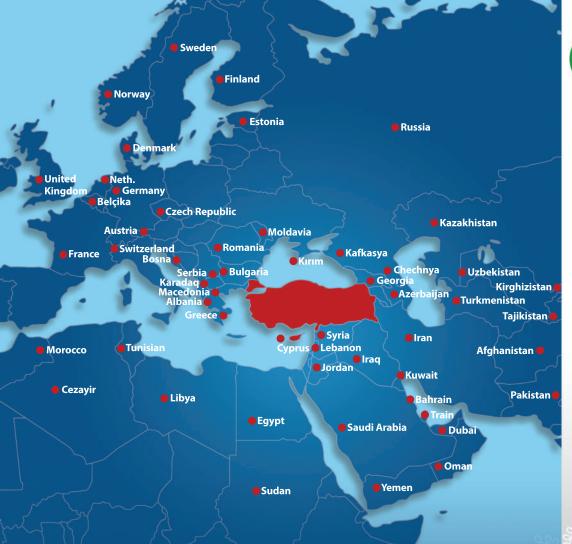

oves the dust on the surface and removes it by vacuuming.



ONLY 17 kg.







■ 3 meters extending hose

# MAKES MOSQUES CLEAN **CARPETS STAY LIVE AND SOFT**

# **Mosque Cleaning**

For the mosques, specially designed machinery should be used. The carpet feather length of the mosque is around 18 mm. For this reason, the bristles are soft and 18 mm in length so that the machine can be used to remove dust from the floor

## **The Benefits of Our Machines to Carpets**

- Your feathers will remain soft.
- prevents the formation of foot and knee traces
- ▶ Prevents hair from sinking
- ▶ Removes stiffness in the entrance area of the mosque ▶ 1000 m2 cleaning per hour
- ▶ It prevents felting by twisting the feathers.
- ▶ Prevents carpet hairs from felting
- ▶ Extends the life of your carpets.



# HAMRA TURKE INDUSTRIAL CLEANING MACHINES

Our products are used in over 30 thousand mosques in Turkey. We exports to many contries abroad





120 cm sweeps in two go





☐ Cable Winding System☐ Hepa Filter









**Patent No** 2019/04687

Ind. Design | 2019/00482

Ind. Design | 2019/01106

Ind. Design | 2019/01621