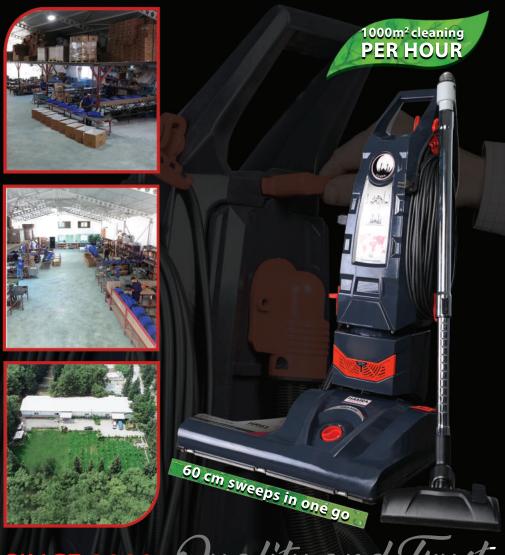

## **The Benefits of Our Machines to Carpets**

- Your feathers will remain soft.
- prevents the formation of foot and knee traces
- ▶ Prevents hair from sinking
- ▶ Removes stiffness in the entrance area of the mosque ▶ 1000 m2 cleaning per hour
- ▶ It prevents felting by twisting the feathers.
- ▶ Prevents carpet hairs from felting
- ▶ Extends the life of your carpets.

# HAMRA TURKE INDUSTRIAL CLEANING MACHINES

Our products are used in over 30 thousand mosques in Turkey. We exports to many contries abroad

120 cm sweeps in two go

☐ Cable Winding System☐ Hepa Filter

**Patent No** 2019/04687