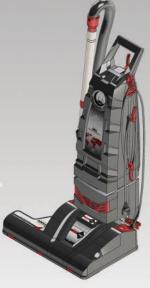

DESIGNED FOR MOSQUE CLEANING

MODEL HM 61

PROFESSIONAL MOSQUE CLEANING MACHINES

C+90326 718 1080 **(**+90506 973 5131

**(**+90532 790 9386 www.hamramakina.com.tr

Ind. Design 2019/01621

# INDUSTRIAL CLEANING MACHINES

Hamra Industrial Vacuum cleaners made in Turkey and especially designed for mosques

Our products guaranteed for 2 years. We develope our products new technologies after R&D.

# It has cable winding system and telescopic

pipe system.

MODEL HIM 61

| Brush Length                      | 60 cm.            |
|-----------------------------------|-------------------|
| Brush Motor Power                 | 550 watts         |
| Brush Diameter                    | 64 mm.            |
| Brush Speed                       | 2800 RPM          |
| Vacuum Motor Power                | 2000 watts.       |
| Air Flow                          | 55 lt/sec.        |
| Sound Power                       | 77 db.            |
| Total Weight                      | 23 kg.            |
| Cable Length                      | 20 m.             |
| Dimensions                        | 65 X 102 X 42 cm. |
| It has a continuous cloth filter. |                   |