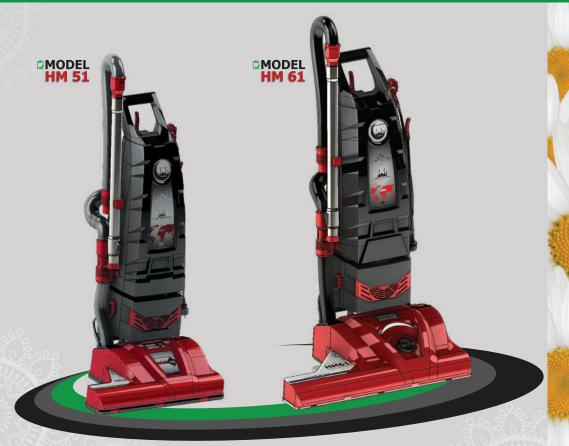

# It has cable winding system and telescopic

pipe system.

MODEL HIM 61

| Brush Length                      | 60 cm.            |
|-----------------------------------|-------------------|
| Brush Motor Power                 | 550 watts         |
| Brush Diameter                    | 64 mm.            |
| Brush Speed                       | 2800 RPM          |
| Vacuum Motor Power                | 2000 watts.       |
| Air Flow                          | 55 lt/sec.        |
| Sound Power                       | 77 db.            |
| Total Weight                      | 23 kg.            |
| Cable Length                      | 20 m.             |
| Dimensions                        | 65 X 102 X 42 cm. |
| It has a continuous cloth filter. |                   |

# 43

| L                  |                   |
|--------------------|-------------------|
| Brush Length       | 50 cm.            |
| Brush Motor Power  | 250 watts         |
| Brush Diameter     | 64 mm.            |
| Brush Speed        | 2800 RPM          |
| Vacuum Motor Power | 2000 watts.       |
| Air Flow           | 55 lt/sec.        |
| Sound Power        | 77 db.            |
| Total Weight       | 17 kg.            |
| Cable Length       | 15 m.             |
| Dimensions         | 55 X 102 X 40 cm. |
|                    |                   |