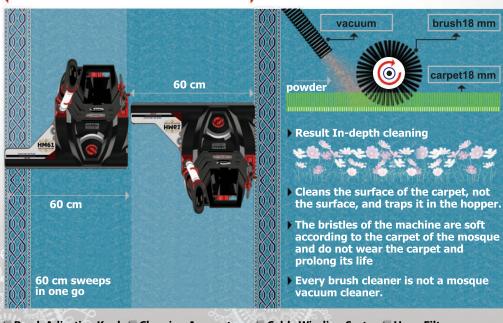

Fully satisfied customer with cost effective prices.

Brush length 60 cm

### Wide Sweep Area

▶ Half of a pure can be swallowed at a time.