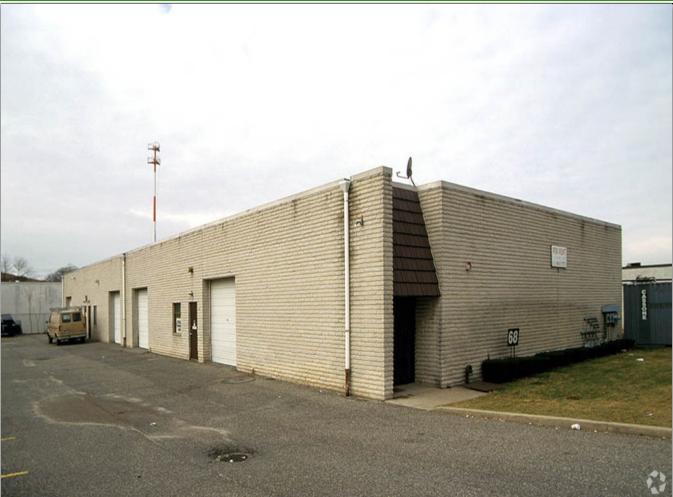

## 68 NANCY STREET WEST BABYLON, NEW YORK

## FREESTANDING INDUSTRIAL BUILDING AVAILABLE

## **PROPERTY HIGHLIGHTS:**

| BUILDING SIZE:                          | +/- 8,000 SQFT        |
|-----------------------------------------|-----------------------|
| (4)- 2,000 SF SEPARATELY METERED UNITS  |                       |
| LOT SIZE:                               | +/43 ACRES            |
| TAXES:                                  | \$19,874.58           |
| OFFFICE SPACE:                          | 5% PER UNIT           |
| CEILING HEIGHT:                         | 13.5 ' CLEAR          |
| POWER:                                  | 600 AMPS              |
| (150 AMPS @ 208 VOLT- 3 PHASE-PER UNIT) |                       |
| HEAT:                                   | GAS                   |
| DRIVE-IN DOORS:                         | (4) 10X10 PER UNIT    |
| PARKING:                                | AMPLE                 |
| ZONING:                                 | (G)- LIGHT INDUSTRIAL |