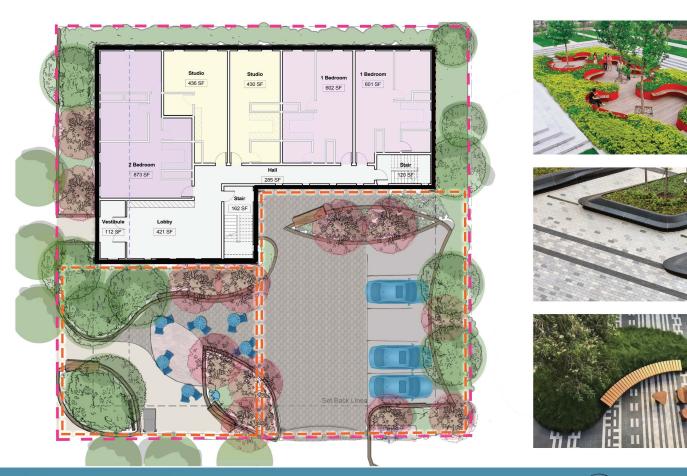

#### **ASSUMPTIONS**

- Design options reflect new Somerville Zoning Ordinance, including Pocket Park development standards
- All options assume 3-story building with 15-17 apartments, depending on unit mix
- Options offer 2 different building orientations
- Consider trade-offs between parking and open space

31 Tufts Street- A1 2020.03.09

(Approx. 5000 SF Open Space)

DMLA

31 Tufts Street- A2 2020.03.09

31 Tufts Street- B2 2020.03.09