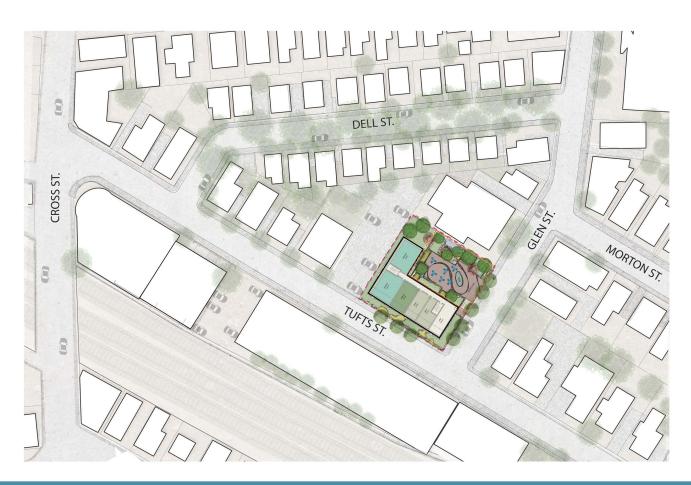

31 Tufts Street- A1 2020.03.09

(Approx. 5000 SF Open Space)

DMLA

31 Tufts Street- A2 2020.03.09

31 Tufts Street- B2 2020.03.09