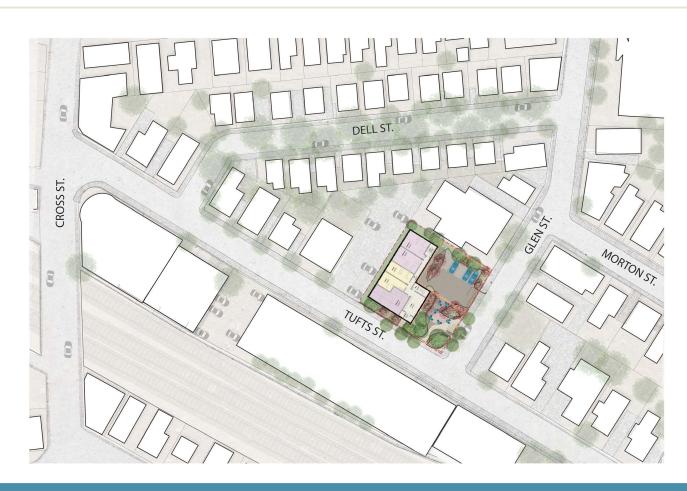

# **EXISTING CONDITIONS/CONTEXT**

#### **ASSUMPTIONS**

- Design options reflect new Somerville Zoning Ordinance, including Pocket Park development standards
- All options assume 3-story building with 15-17 apartments, depending on unit mix
- Options offer 2 different building orientations
- Consider trade-offs between parking and open space

31 Tufts Street- A1 2020.03.09

(Approx. 5000 SF Open Space)

DMLA

31 Tufts Street- A2 2020.03.09

31 Tufts Street- B2 2020.03.09