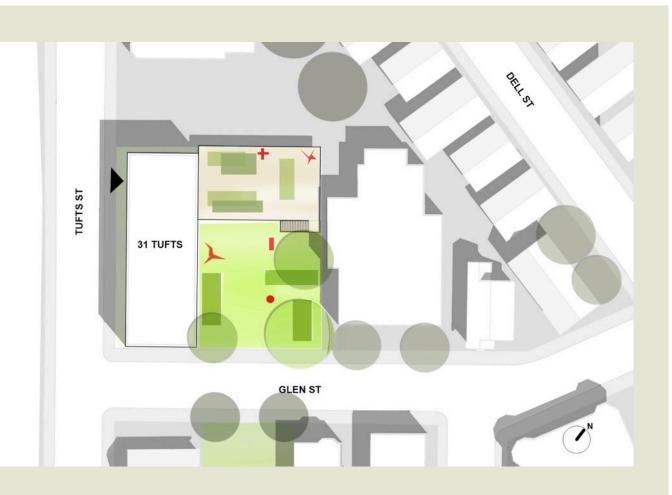

31 Tufts Street- A1 2020.03.09

(Approx. 5000 SF Open Space)

DMLA

31 Tufts Street- A2 2020.03.09

31 Tufts Street- B2 2020.03.09