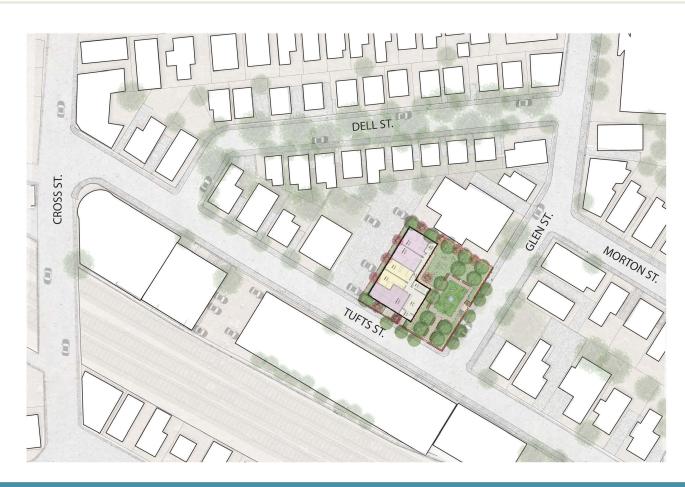

# **EXISTING CONDITIONS/CONTEXT**

#### **ASSUMPTIONS**

- Design options reflect new Somerville Zoning Ordinance, including Pocket Park development standards
- All options assume 3-story building with 15-17 apartments, depending on unit mix
- Options offer 2 different building orientations
- Consider trade-offs between parking and open space