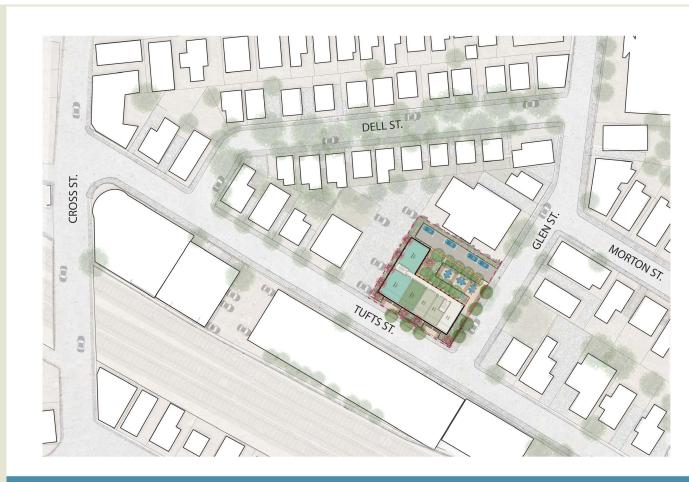

#### **ASSUMPTIONS**

- Design options reflect new Somerville Zoning Ordinance, including Pocket Park development standards
- All options assume 3-story building with 15-17 apartments, depending on unit mix
- Options offer 2 different building orientations
- Consider trade-offs between parking and open space

31 Tufts Street- A1 2020.03.09

(Approx. 5000 SF Open Space)

DMLA

31 Tufts Street- A2 2020.03.09

31 Tufts Street- B2 2020.03.09