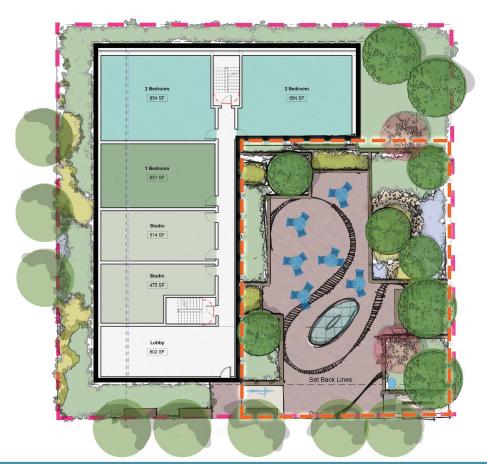

31 Tufts Street- A1 2020.03.09

(Approx. 5000 SF Open Space)

DMLA

31 Tufts Street- A2 2020.03.09

31 Tufts Street- B2 2020.03.09