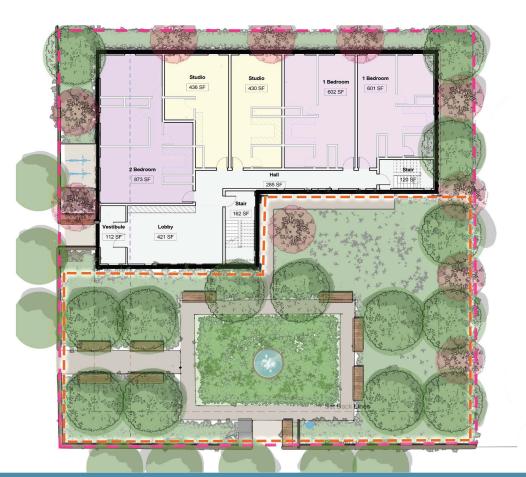

#### **ASSUMPTIONS**

- Design options reflect new Somerville Zoning Ordinance, including Pocket Park development standards
- All options assume 3-story building with 15-17 apartments, depending on unit mix
- Options offer 2 different building orientations
- Consider trade-offs between parking and open space

31 Tufts Street- A1 2020.03.09

(Approx. 5000 SF Open Space)

DMLA

31 Tufts Street- A2 2020.03.09

31 Tufts Street- B2 2020.03.09