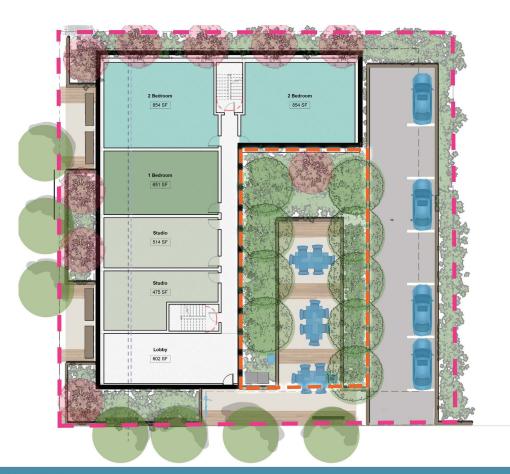

#### **ASSUMPTIONS**

- Design options reflect new Somerville Zoning Ordinance, including Pocket Park development standards
- All options assume 3-story building with 15-17 apartments, depending on unit mix
- Options offer 2 different building orientations
- Consider trade-offs between parking and open space

31 Tufts Street- A1 2020.03.09

(Approx. 5000 SF Open Space)

DMLA

31 Tufts Street- A2 2020.03.09

31 Tufts Street- B2 2020.03.09