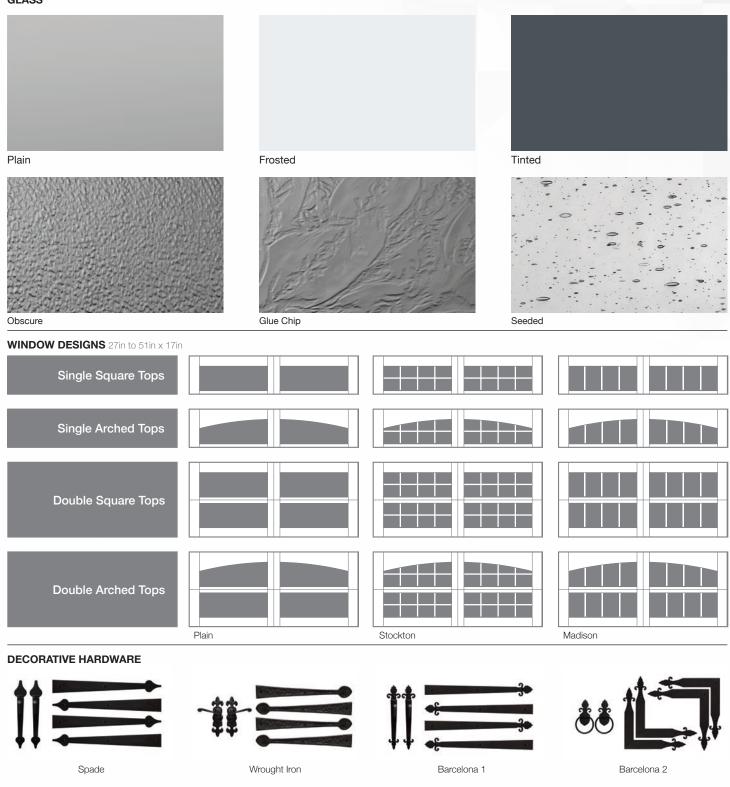

# PERSONALIZING OPTIONS

We offer a variety of personalizing options to help your home stand out in your neighborhood. After choosing your door's style and color, add glass, window designs, or hardware to dramatically change the overall look of your door and add to your home's appeal.

#### **TOP SECTION DESIGNS**

#### **GLASS**