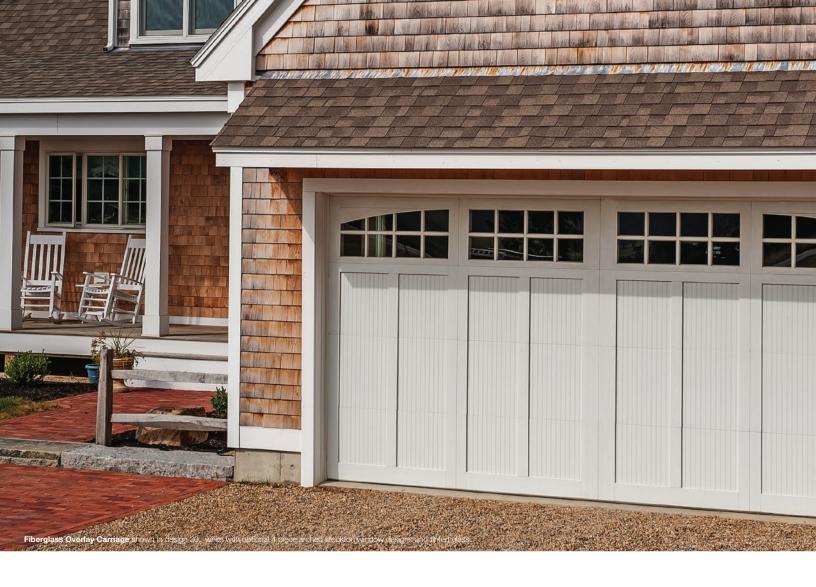

# FIBERGLASS OVERLAY CARRIAGE HOUSE

### Section Detail

Impact-resistant fiberglass beadboard and XPS composite overlay face boards are laminated to wood-grained steel sections with high performance adhesives, then factory finished.