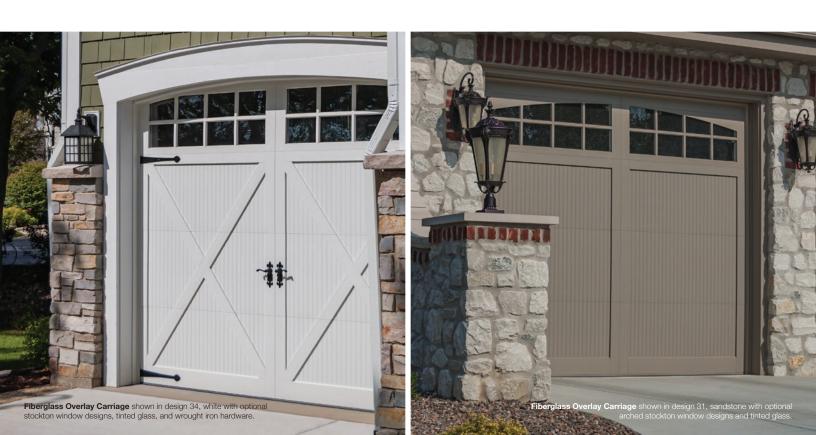

# FIBERGLASS OVERLAY CARRIAGE HOUSE

### Section Detail

Impact-resistant fiberglass beadboard and XPS composite overlay face boards are laminated to wood-grained steel sections with high performance adhesives, then factory finished.