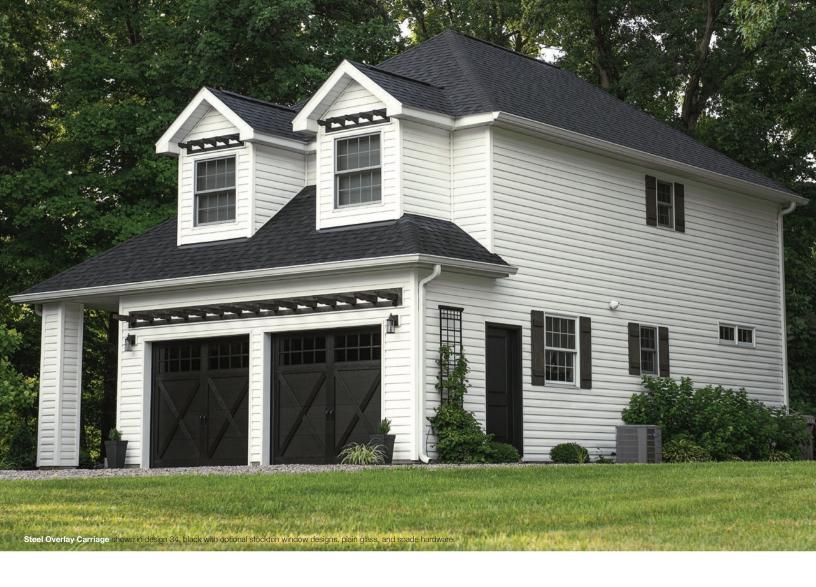

# STEEL OVERLAY CARRIAGE HOUSE



# **Model Comparison Chart**

|                        | BETTER                                                   | BEST                          |
|------------------------|----------------------------------------------------------|-------------------------------|
| Panel Style / Model    | Number <sup>3</sup>                                      | . <b>.</b> .                  |
| Overlay Carriage House | 5300                                                     | 5600                          |
| Overlay Material       | XPS [Extruded Polystyrene] composite overlay face boards |                               |
| Section Construction   | 2.5in. Thick - 2-Sided Steel                             |                               |
| Section Material       |