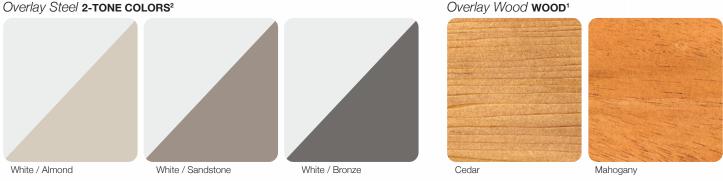

with high performance adhesives, then factory finished.



# Personalizing Options For all options see page 14.

# COLORS1 White Almond Sandstone Bronze

#### **DECORATIVE HARDWARE - PERMANENT**





Barcelona 1

Barcelona 2













WANT TO SEE MORE?

Visit chiohd.com/overlay-carriage-house



**Shoreline** shown in walnut accents woodtones with optional spade hardware.

# PERSONALIZING OPTIONS

We offer a variety of personalizing options to help your home stand out in your neighborhood. After choosing your door's style and color, add glass, window designs, or hardware to dramatically change the overall look of your door and add to your home's appeal.

#### **TOP SECTION DESIGNS**





### Overlay Steel and Fiberglass COLORS<sup>1</sup>



### Overlay Steel 2-TONE COLORS<sup>2</sup>



#### Shoreline **ACCENTS WOODTONES**<sup>1</sup>



- Refer to your local C.H.I. Dealer for exact color, woodtones, and woodtype match.
  Overlay face boards are always white for a 2-tone design.
  Check with local a C.H.I. Dealer on availability in your area.

- 4 Overlay face boards are always black for a 2-tone design.

#### **GLASS**