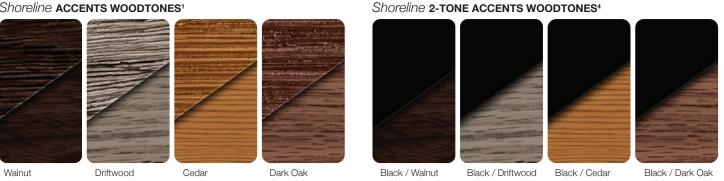

#### Shoreline **ACCENTS WOODTONES**<sup>1</sup>

- Refer to your local C.H.I. Dealer for exact color, woodtones, and woodtype match.
  Overlay face boards are always white for a 2-tone design.
  Check with local a C.H.I. Dealer on availability in your area.