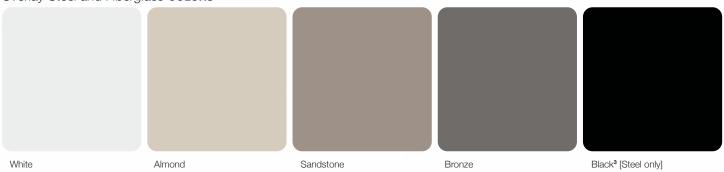

### Overlay Steel and Fiberglass COLORS<sup>1</sup>

#### Shoreline **ACCENTS WOODTONES**<sup>1</sup>

- Refer to your local C.H.I. Dealer for exact color, woodtones, and woodtype match.
  Overlay face boards are always white for a 2-tone design.
  Check with local a C.H.I. Dealer on availability in your area.