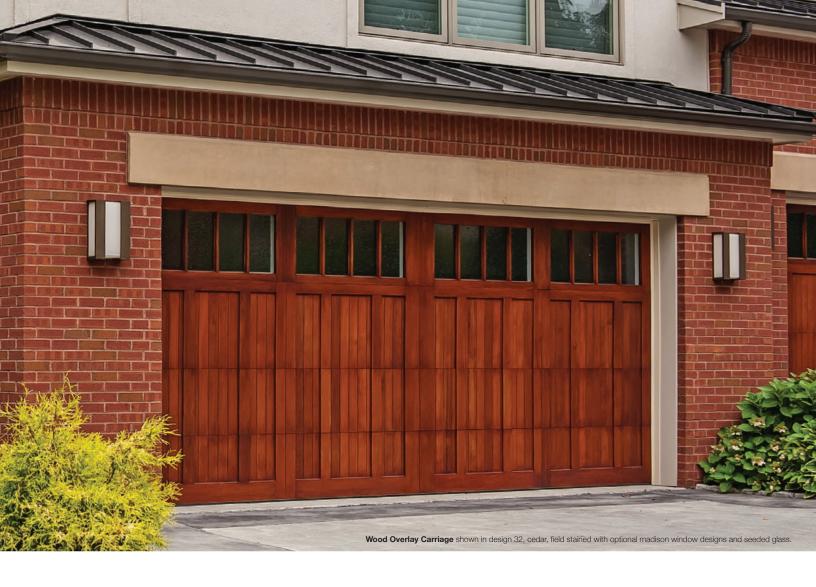

areas. Such exposure will be excluded from the product warranty. For additional details, contact your local C.H.I. dealers

LIFETIME

# Section Detail

XPS composite overlay face boards are laminated to wood-grained steel sections using high performance adhesives, then factory finished in one or two-toned options.

# Personalizing Options For all options see page 14.

#### COLORS<sup>1</sup> **DECORATIVE HARDWARE - PERMANENT** White Almond Sandstone Black\* Wrought Iron Bronze Spade 2-TONE COLORS<sup>4</sup> White / Almond White / Sandstone White / Bronze Barcelona 1 Barcelona 2 WANT TO SEE MORE? SECTIONS OVERLAYS SPRINGS HARDWARE 3 Years Visit chiohd.com/overlay-carriage-house 3 Years Limited Lifetime

6 Years

<sup>\*</sup>Check with local a C.H.I. Dealer on availability in your area.



# **WOOD OVERLAY CARRIAGE HOUSE**



# Model Comparison Chart

| Model Companson Chart  |                                        |                              |  |
|------------------------|----------------------------------------|------------------------------|--|
|                        | BETTER                                 | BEST                         |  |
| Panel Style / Model Nu | mber <sup>3</sup>                      |                              |  |
| Overlay Carriage House | 5400                                   | 5700                         |  |
| Overlay Material       | Western Red Cedar or Fijian Mahogany   |                              |  |
| Section Construction   | 2.5in. Thick - 2-Sided Steel           |                              |  |
| Section Material