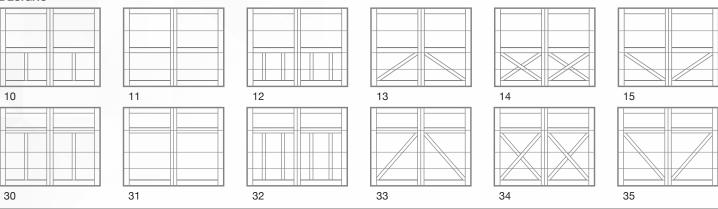

berglass beadboard and XPS composite overlay face boards are laminated to wood-grained steel sections with high performance adhesives, then factory finished.



# Personalizing Options For all options see page 14.

# COLORS1 White Almond Sandstone Bronze

#### **DECORATIVE HARDWARE - PERMANENT**





Barcelona 1

Barcelona 2













WANT TO SEE MORE?

Visit chiohd.com/overlay-carriage-house



**Shoreline** shown in walnut accents woodtones with optional spade hardware.

# PERSONALIZING OPTIONS

We offer a variety of personalizing options to help your home stand out in your neighborhood. After choosing your door's style and color, add glass, window designs, or hardware to dramatically change the overall look of your door and add to your home's appeal.

#### **TOP SECTION DESIGNS**





### Overlay Steel and Fiberglass COLORS<sup>1</sup>



### Overlay Steel 2-TONE COLORS<sup>2</sup>



#### Shoreline **ACCENTS WOODTONES**<sup>1</sup>



- Refer to your local C.H.I. Dealer for exact color, woodtones, and woodtype match.
  Overlay face boards are always white for a 2-tone design.
  Check with local a C.H.I. Dealer on availability in your area.

- 4 Overlay face boards are always black for a 2-tone design.

#### **GLASS**