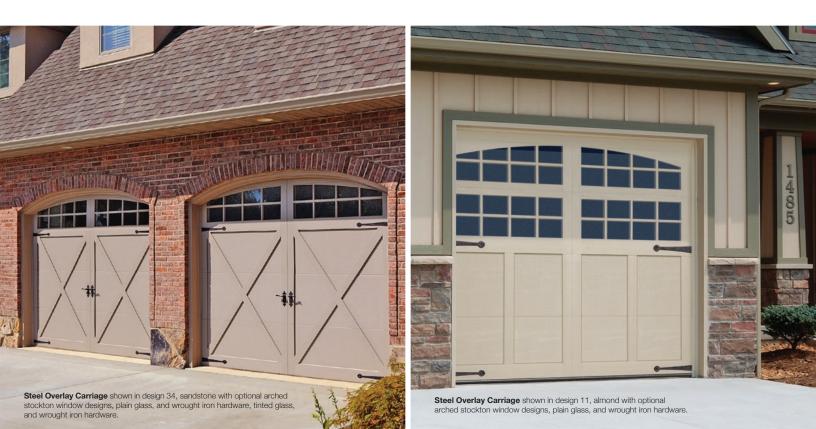

# STEEL OVERLAY CARRIAGE HOUSE



# **Model Comparison Chart**

|                        | BETTER                                                   | BEST                          |
|------------------------|----------------------------------------------------------|-------------------------------|
| Panel Style / Model    | Number <sup>3</sup>                                      | . <b>.</b> .                  |
| Overlay Carriage House | 5300                                                     | 5600                          |
| Overlay Material       | XPS [Extruded Polystyrene] composite overlay face boards |                               |
| Section Construction   | 2.5in. Thick - 2-Sided Steel                             |                               |
| Section Material       | Heavy Duty / 27 <sup>2</sup> Ga.