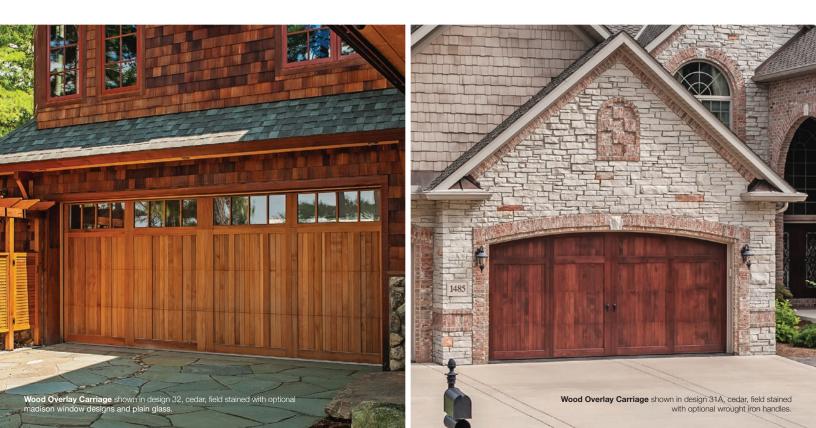

d from the product warranty. For additional details, contact your local C.H.I. dealers

LIFETIME

# Section Detail

XPS composite overlay face boards are laminated to wood-grained steel sections using high performance adhesives, then factory finished in one or two-toned options.

# Personalizing Options For all options see page 14.

#### COLORS<sup>1</sup> **DECORATIVE HARDWARE - PERMANENT** White Almond Sandstone Black\* Wrought Iron Bronze Spade 2-TONE COLORS<sup>4</sup> White / Almond White / Sandstone White / Bronze Barcelona 1 Barcelona 2 WANT TO SEE MORE? SECTIONS OVERLAYS SPRINGS HARDWARE 3 Years Visit chiohd.com/overlay-carriage-house 3 Years Limited Lifetime

6 Years

<sup>\*</sup>Check with local a C.H.I. Dealer on availability in your area.



# **WOOD OVERLAY CARRIAGE HOUSE**



# Model Comparison Chart

| Model Companson Chart  |                                        |                              |  |
|------------------------|----------------------------------------|------------------------------|--|
|                        | BETTER                                 | BEST                         |  |
| Panel Style / Model Nu | mber <sup>3</sup>                      |                              |  |
| Overlay Carriage House | 5400                                   | 5700                         |  |
| Overlay Material       | Western Red Cedar or Fijian Mahogany   |                              |  |
| Section Construction   | 2.5in. Thick - 2-Sided Steel           |                              |  |
| Section Material       | Heavy Duty / 27 <sup>2</sup> Ga