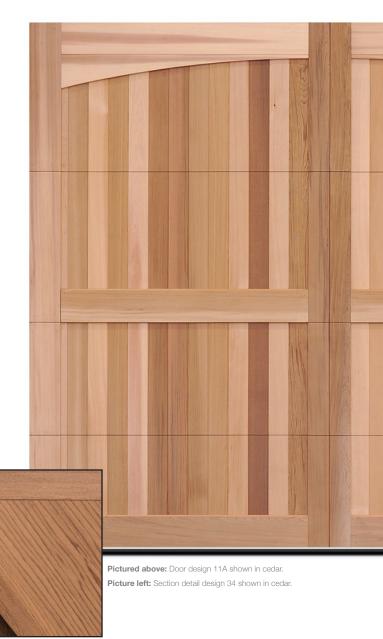

### Section Detail

Manufactured unfinished for field painting or staining, the wide tongue-and-groove, smooth wood overlay face boards are laminated to wood-grained steel sections with high performance adhesives.