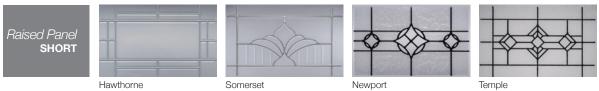

## Raised Panel, Stamped Carriage House, and Stamped Shaker GLASS

Plain available as single pane Polycarbonate

Raised Panel SHORT - INSERTS 19in x 13in

Sunburst

Sunburst

Sherwood Cathedral