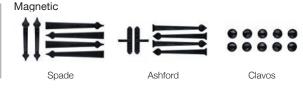

# PERSONALIZING OPTIONS Not all options shown are available with every style.

We offer a variety of personalizing options to help your home stand out in your neighborhood. After choosing your door's style and color, add glass, window designs, or hardware to dramatically change the overall look of your door and add to your home's appeal.

## Raised Panel, Stamped Carriage House, and Stamped Shaker colors\*



## **POWDER COATING\***



Our in-house powder coating provides multiple color options while providing a maintenance free, durable finish.

#### **PAINTED WOODTONES\***



Modern Classic

## Raised Panel, Stamped Carriage House, Stamped Shaker ACCENTS WOODTONES\*



## Stamped Carriage House **DECORATIVE HARDWARE**



14





## Raised Panel, Stamped Carriage House, and Stamped Shaker GLASS



Plain available as single pane Polycarbonate







Raised Panel SHORT - INSERTS 19in x 13in



Sunburst







Sunburst

Sherwood Cathedral

#### Raised Panel LONG - INSERTS 41in x 13in

Waterton

Sherwood





# **DESIGNER GLASS**









\*Refer to your local C.H.I. Dealer for exact color and woodtones match.