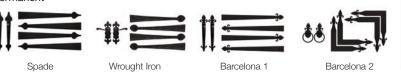

# PERSONALIZING OPTIONS Not all options shown are available with every style.

We offer a variety of personalizing options to help your home stand out in your neighborhood. After choosing your door's style and color, add glass, window designs, or hardware to dramatically change the overall look of your door and add to your home's appeal.

## Raised Panel, Stamped Carriage House, and Stamped Shaker colors\*



## **POWDER COATING\***



Our in-house powder coating provides multiple color options while providing a maintenance free, durable finish.

#### **PAINTED WOODTONES\***



Modern Classic

## Raised Panel, Stamped Carriage House, Stamped Shaker ACCENTS WOODTONES\*



## Stamped Carriage House **DECORATIVE HARDWARE**



14





## Raised Panel, Stamped Carriage House, and Stamped Shaker GLASS



Plain available as single pane Polycarbonate







Raised Panel SHORT - INSERTS 19in x 13in



Sunburst







Sunburst

Sherwood Cathedral

#### Raised Panel LONG - INSERTS 41in x 13in

Waterton

Sherwood





# **DESIGNER GLASS**









\*Refer to your local C.H.I. Dealer for exact color and woodtones match.