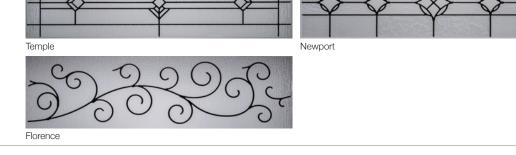

ardware to dramatically change the overall look of your door and add to your home's appeal.

## Raised Panel, Stamped Carriage House, and Stamped Shaker colors\*



## **POWDER COATING\***



Our in-house powder coating provides multiple color options while providing a maintenance free, durable finish.

#### **PAINTED WOODTONES\***



Modern Classic

## Raised Panel, Stamped Carriage House, Stamped Shaker ACCENTS WOODTONES\*



## Stamped Carriage House **DECORATIVE HARDWARE**



14





## Raised Panel, Stamped Carriage House, and Stamped Shaker GLASS



Plain available as single pane Polycarbonate







Raised Panel SHORT - INSERTS 19in x 13in



Sunburst







Sunburst

Sherwood Cathedral

#### Raised Panel LONG - INSERTS 41in x 13in

Waterton

Sherwood





# **DESIGNER GLASS**









\*Refer to your local C.H.I. Dealer for exact color and woodtones match.