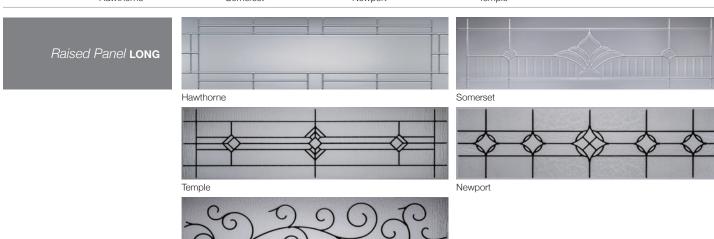

hardware to dramatically change the overall look of your door and add to your home's appeal.

## Raised Panel, Stamped Carriage House, and Stamped Shaker colors\*



## **POWDER COATING\***



Our in-house powder coating provides multiple color options while providing a maintenance free, durable finish.

#### **PAINTED WOODTONES\***



Modern Classic

## Raised Panel, Stamped Carriage House, Stamped Shaker ACCENTS WOODTONES\*



## Stamped Carriage House **DECORATIVE HARDWARE**



14





## Raised Panel, Stamped Carriage House, and Stamped Shaker GLASS



Plain available as single pane Polycarbonate







Raised Panel SHORT - INSERTS 19in x 13in



Sunburst







Sunburst

Sherwood Cathedral

#### Raised Panel LONG - INSERTS 41in x 13in

Waterton

Sherwood





# **DESIGNER GLASS**









\*Refer to your local C.H.I. Dealer for exact color and woodtones match.