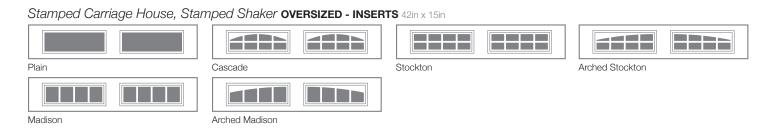

## Raised Panel, Stamped Carriage House, and Stamped Shaker GLASS

Plain available as single pane Polycarbonate

Raised Panel SHORT - INSERTS 19in x 13in

Sunburst

Sunburst

Sherwood Cathedral