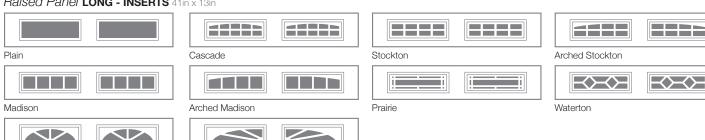

dd glass, window designs, or hardware to dramatically change the overall look of your door and add to your home's appeal.

## Raised Panel, Stamped Carriage House, and Stamped Shaker colors\*



## **POWDER COATING\***



Our in-house powder coating provides multiple color options while providing a maintenance free, durable finish.

#### **PAINTED WOODTONES\***



Modern Classic

## Raised Panel, Stamped Carriage House, Stamped Shaker ACCENTS WOODTONES\*



## Stamped Carriage House **DECORATIVE HARDWARE**



14





## Raised Panel, Stamped Carriage House, and Stamped Shaker GLASS



Plain available as single pane Polycarbonate







Raised Panel SHORT - INSERTS 19in x 13in



Sunburst







Sunburst

Sherwood Cathedral

#### Raised Panel LONG - INSERTS 41in x 13in

Waterton

Sherwood





# **DESIGNER GLASS**









\*Refer to your local C.H.I. Dealer for exact color and woodtones match.