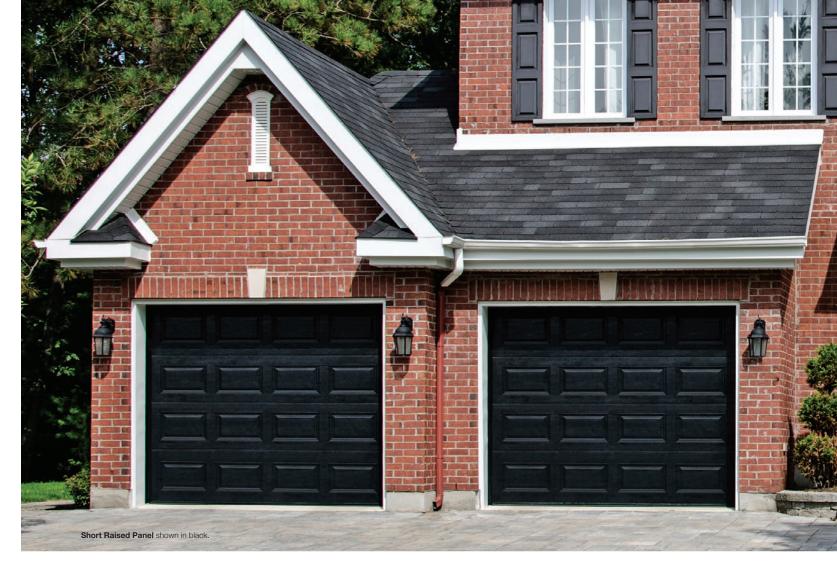

**Short** Raised Panel

Long Raised Panel

Short Raised Panel shown in accents woodtones natural oak.