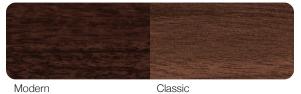

ones¹ Accents Woodtones¹ Windows / Inserts | 188 Colors                            | • 188 Colors              | 188 Colors                                    | • 188 Colors              |                                       | •                                 | • • • • • • • • • • • • • • • • • • • |

<sup>1</sup> Refer to your local C.H.I. Dealer for exact color and woodtones match. 2 Lower steel gauge [ga.] number indicates stronger steel. 3 Model number indicates construction, window, and panel style.

## Personalizing Options For all window and glass options see pages 14-15

#### COLORS<sup>1</sup>



#### POWDER COATING<sup>1</sup>



Our in-house powder coating provides multiple color options while providing a maintenance free, durable finish.

#### PAINTED WOODTONES<sup>1</sup>



#### **ACCENTS WOODTONES**<sup>1</sup>