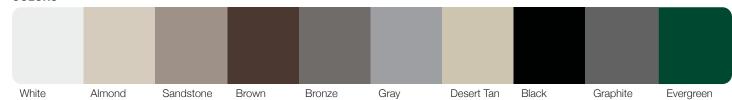

| •                                 | • • • • • 188 Colors                  |
| Bronze Gray Desert Tan Black Graphite Evergreen Powder Coating¹ Painted Woodtones¹ Accents Woodtones¹ Windows / Inserts | 188 Colors                            | • 188 Colors              | 188 Colors                                    | • 188 Colors              |                                       | •                                 | • • • • • • • • • • • • • • • • • • • |

<sup>1</sup> Refer to your local C.H.I. Dealer for exact color and woodtones match. 2 Lower steel gauge [ga.] number indicates stronger steel. 3 Model number indicates construction, window, and panel style.

## Personalizing Options For all window and glass options see pages 14-15

#### COLORS<sup>1</sup>



#### POWDER COATING<sup>1</sup>



Our in-house powder coating provides multiple color options while providing a maintenance free, durable finish.

#### PAINTED WOODTONES<sup>1</sup>



#### **ACCENTS WOODTONES**<sup>1</sup>