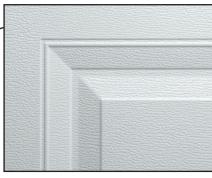

### Section Detail

Available in both short and long panel options. The raised panels start with a recessed edge, but the interior surface of each panel is brought slightly forward, adding just a hint of definition to a classic garage door design.