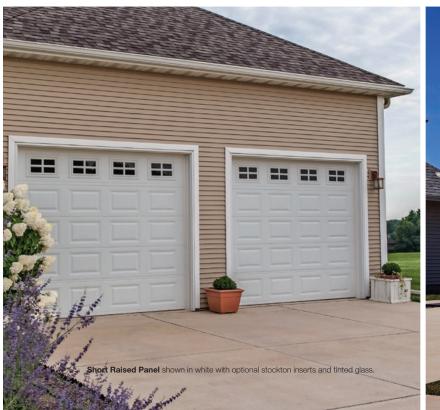

**Short** Raised Panel

Long Raised Panel

Short Raised Panel shown in accents woodtones natural oak.