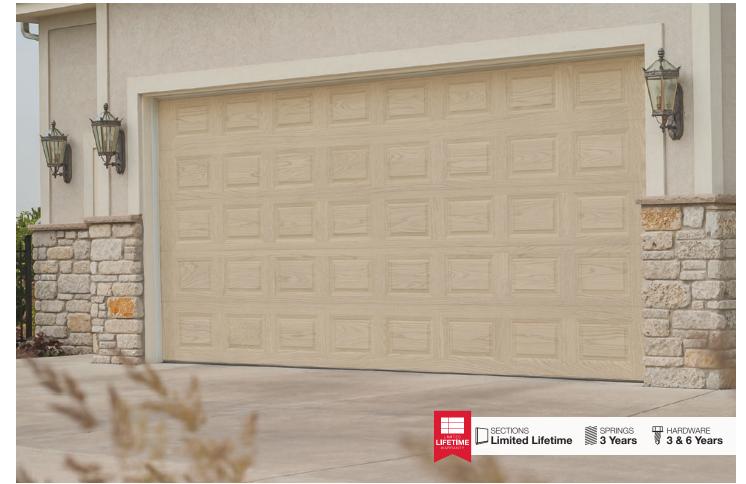

**Short** Raised Panel

Long Raised Panel

Short Raised Panel shown in accents woodtones natural oak.

#### **ACCENTS WOODTONES**<sup>1</sup>