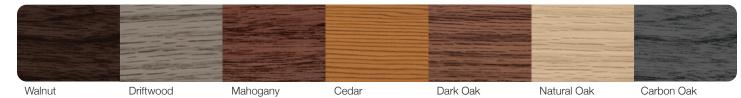

| 188 Colors                            | • 188 Colors              | 188 Colors                                    | • 188 Colors              |                                       | •                                 | • • • • • • • • • • • • • • • • • • • |

<sup>1</sup> Refer to your local C.H.I. Dealer for exact color and woodtones match. 2 Lower steel gauge [ga.] number indicates stronger steel. 3 Model number indicates construction, window, and panel style.

## Personalizing Options For all window and glass options see pages 14-15

#### COLORS<sup>1</sup>



#### POWDER COATING<sup>1</sup>



Our in-house powder coating provides multiple color options while providing a maintenance free, durable finish.

#### PAINTED WOODTONES<sup>1</sup>



#### **ACCENTS WOODTONES**<sup>1</sup>