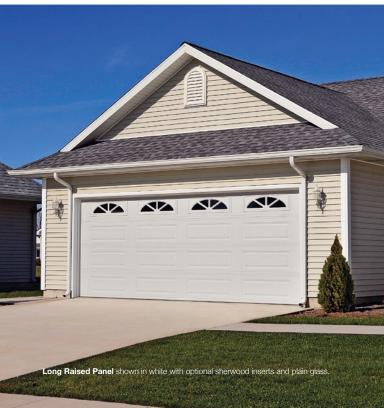

**Short** Raised Panel

Long Raised Panel

Short Raised Panel shown in accents woodtones natural oak.