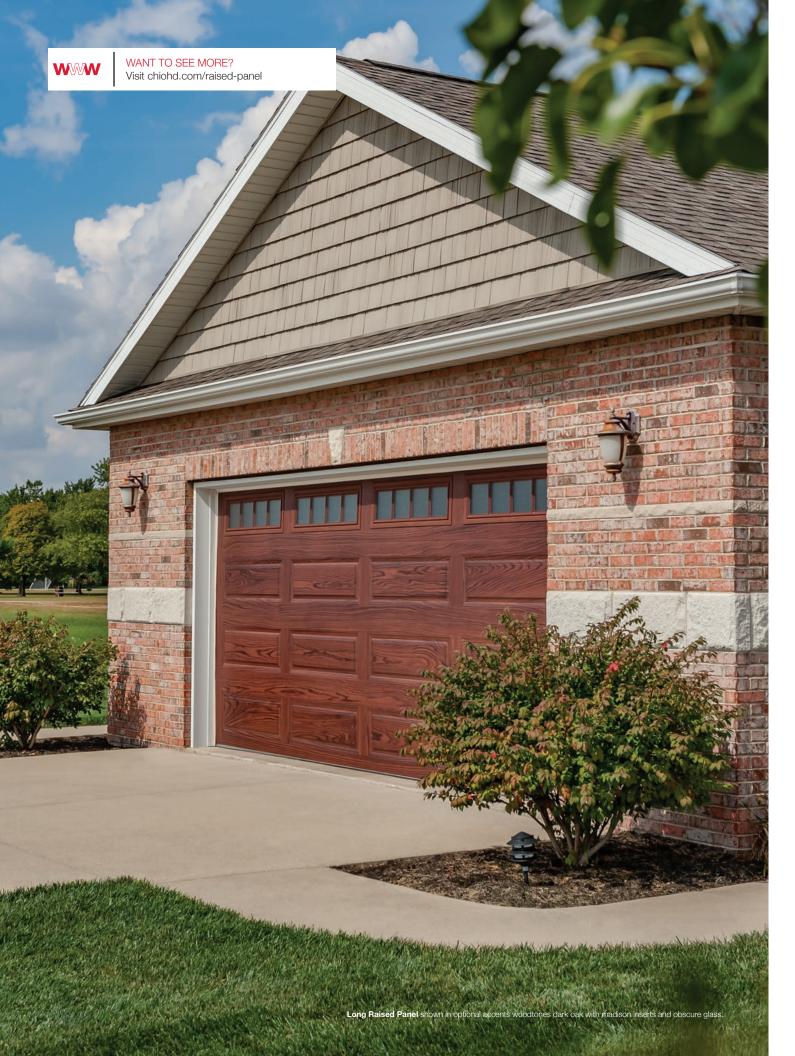

**Short** Raised Panel

Long Raised Panel

Short Raised Panel shown in accents woodtones natural oak.