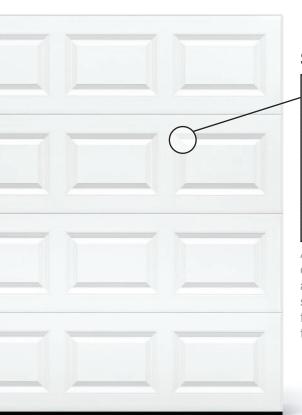

### Section Detail

Available in both short and long panel options. The raised panels start with a recessed edge, but the interior surface of each panel is brought slightly forward, adding just a hint of definition to a classic garage door design.

**Short** Raised Panel

Long Raised Panel

Short Raised Panel shown in accents woodtones natural oak.